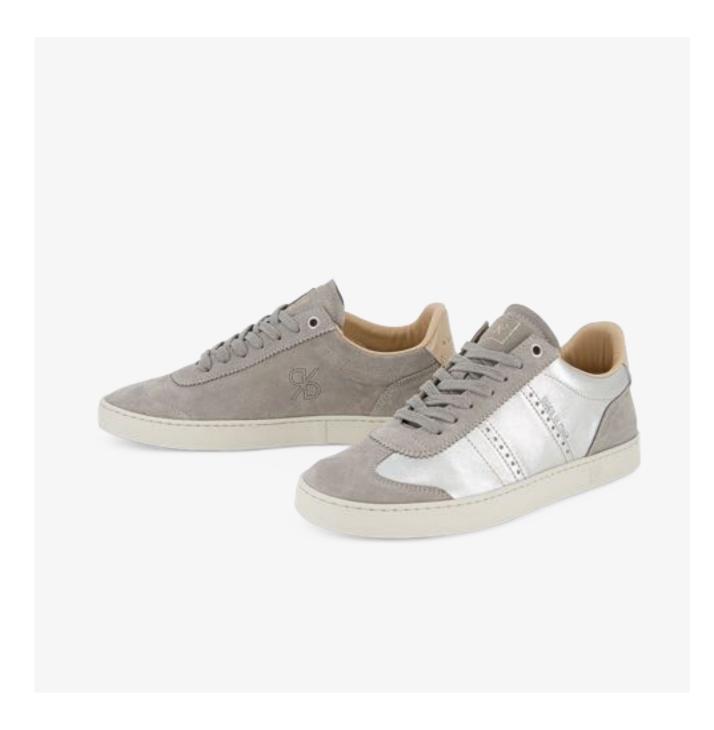

### JUDY WOMEN

Simplicity and grace. JUDY is elegant, effortless and discreet.

An easy-to-wear, top tier shoe for any look and every occasion.

Decorated with a perforated brogue detail and a zig zag pinking on the U-throat lacing piece, JUDY presents a variety of precious highest quality materials and fascinating colours.

Inspired by 1970s football shoes

Low profile

Zig zag pinking, brogue

Rich details

Premium materials

Perfect comfort for every day

JUDY DO means left and right sides are different

#### This Season

JUDY D SL knit and suede upper, slip-on
3D embossed animalia patterns
Mixed leathers
New colourways
Metallic colours
Judy DO Couture with St. Gallen embroidery over leather
Alternative laces included