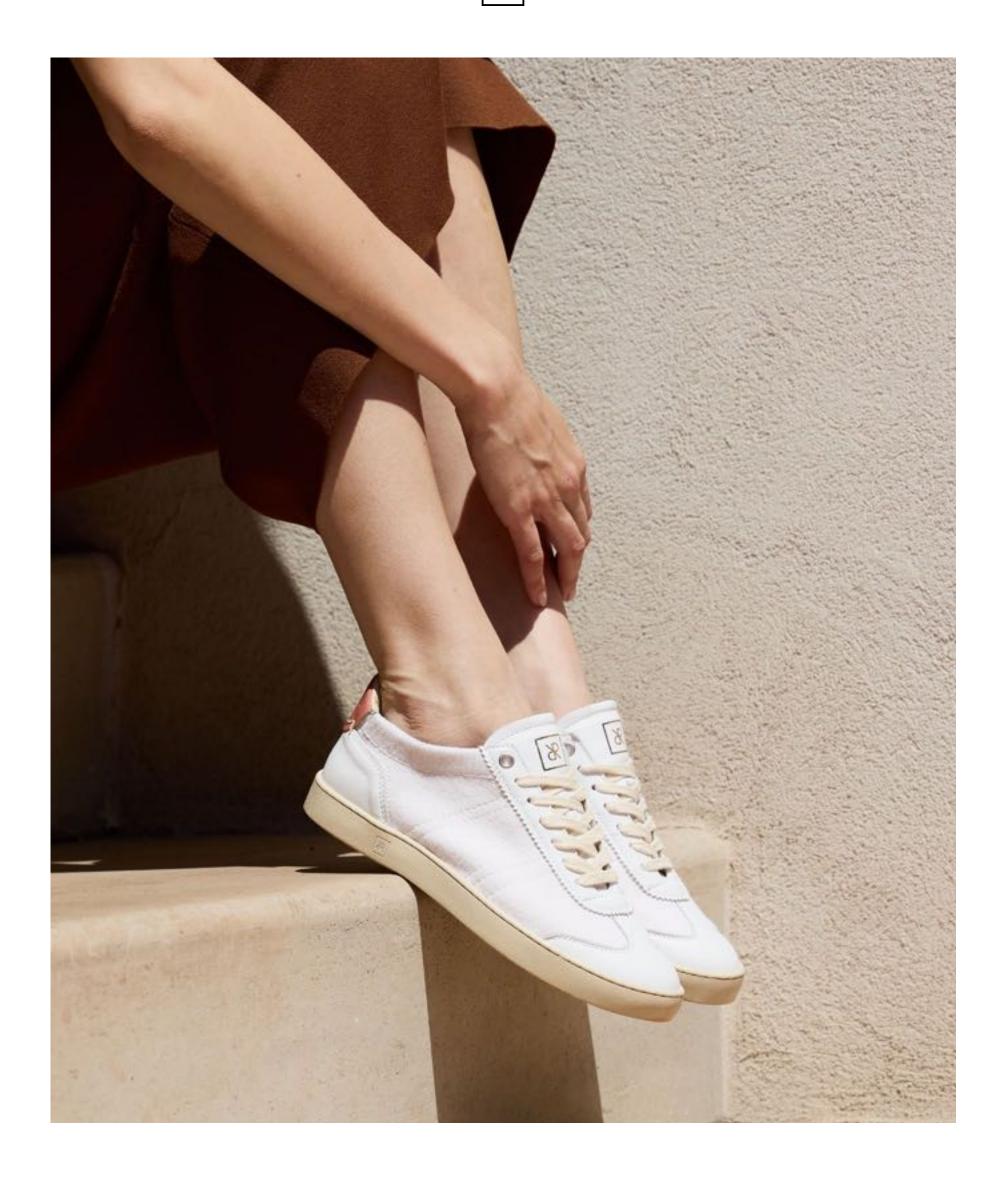

### JUDY WOMEN

Simplicity and grace. JUDY is elegant, effortless and discreet.

An easy-to-wear, top tier shoe for any look and every occasion.

Decorated with a perforated brogue detail and a zig zag pinking on the U-throat lacing piece, JUDY presents a variety of precious highest quality materials and fascinating colours.

Inspired by 1970s football shoes

Low profile

Zig zag pinking, brogue

Rich details

Premium materials

Perfect comfort for every day

JUDY DO means left and right sides are different

#### This Season

JUDY D SL knit and suede upper, slip-on
3D embossed animalia patterns
Mixed leathers
New colourways
Metallic colours
Judy DO Couture with St. Gallen embroidery over leather
Alternative laces included