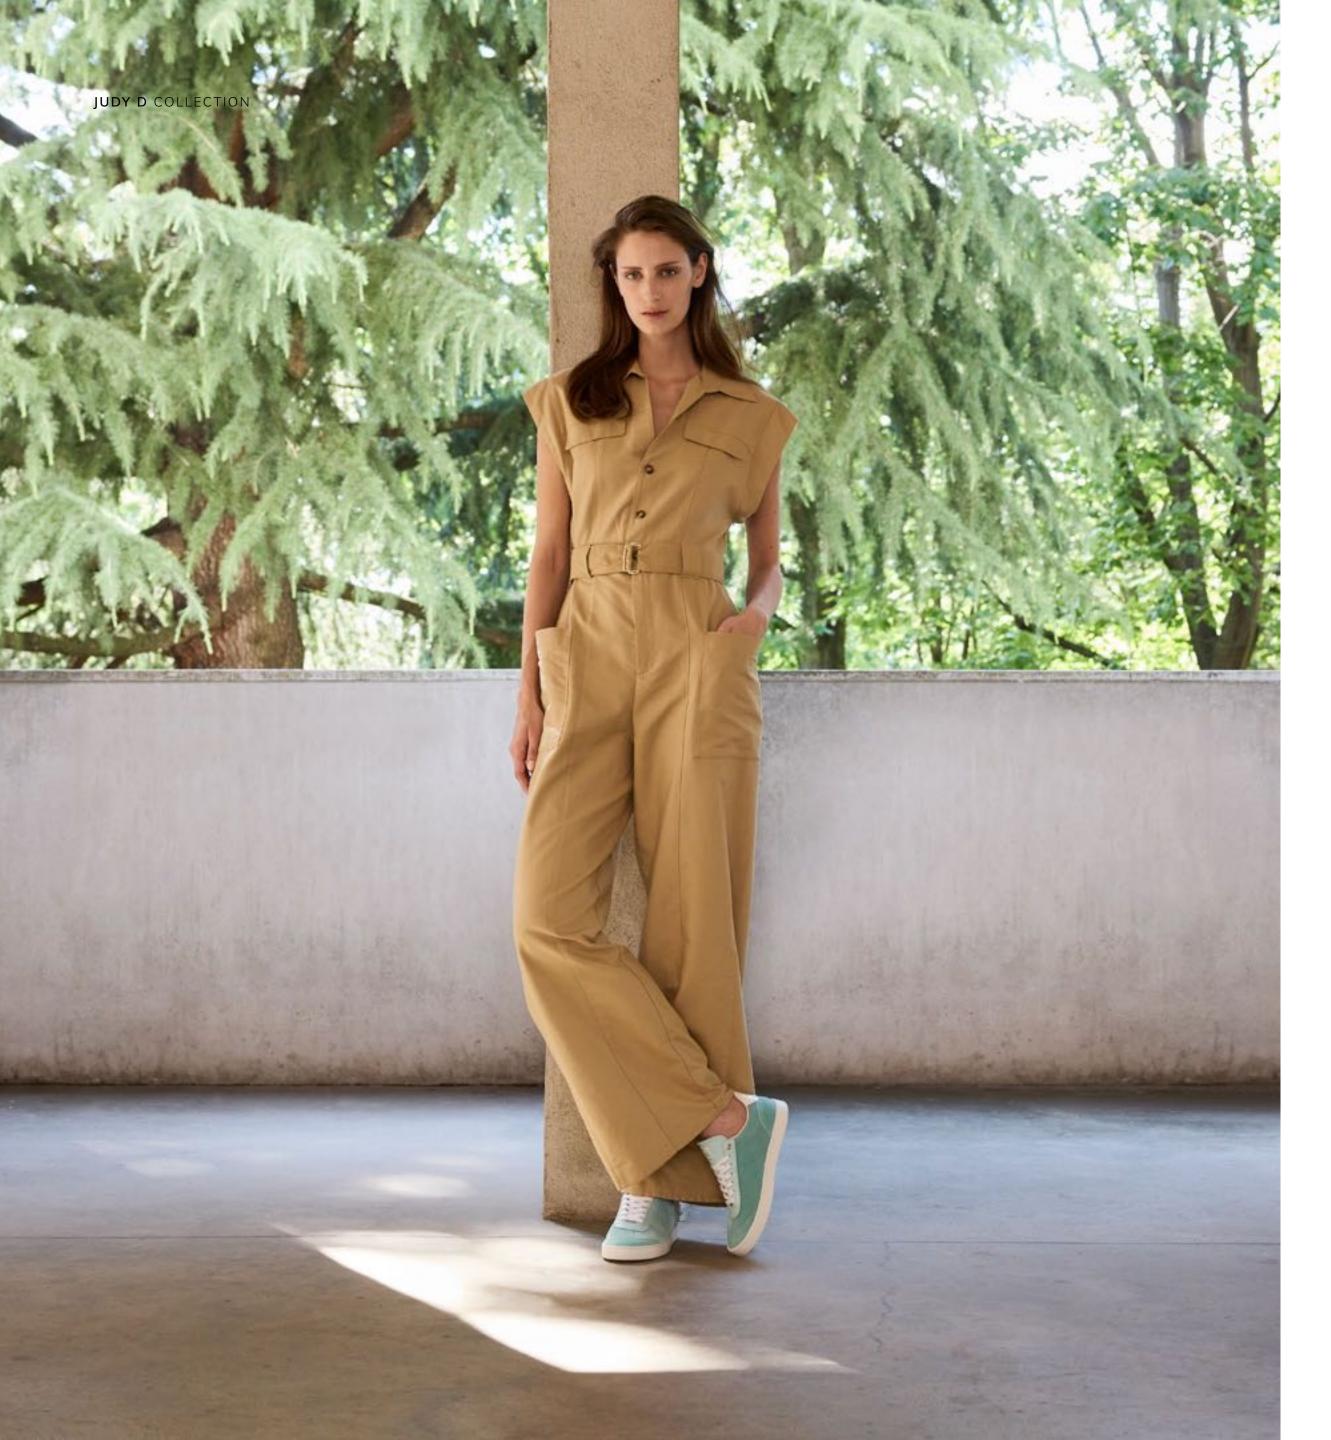

JUDY D SL Weave elegance

JUDY SL reimagines RUBIROSA's football-inspired hero sneaker JUDY with a knit and suede upper. Softer and fresher for summer, the merino blend knit transforms the shoe into a super wearable slip-on, an elegant choice.