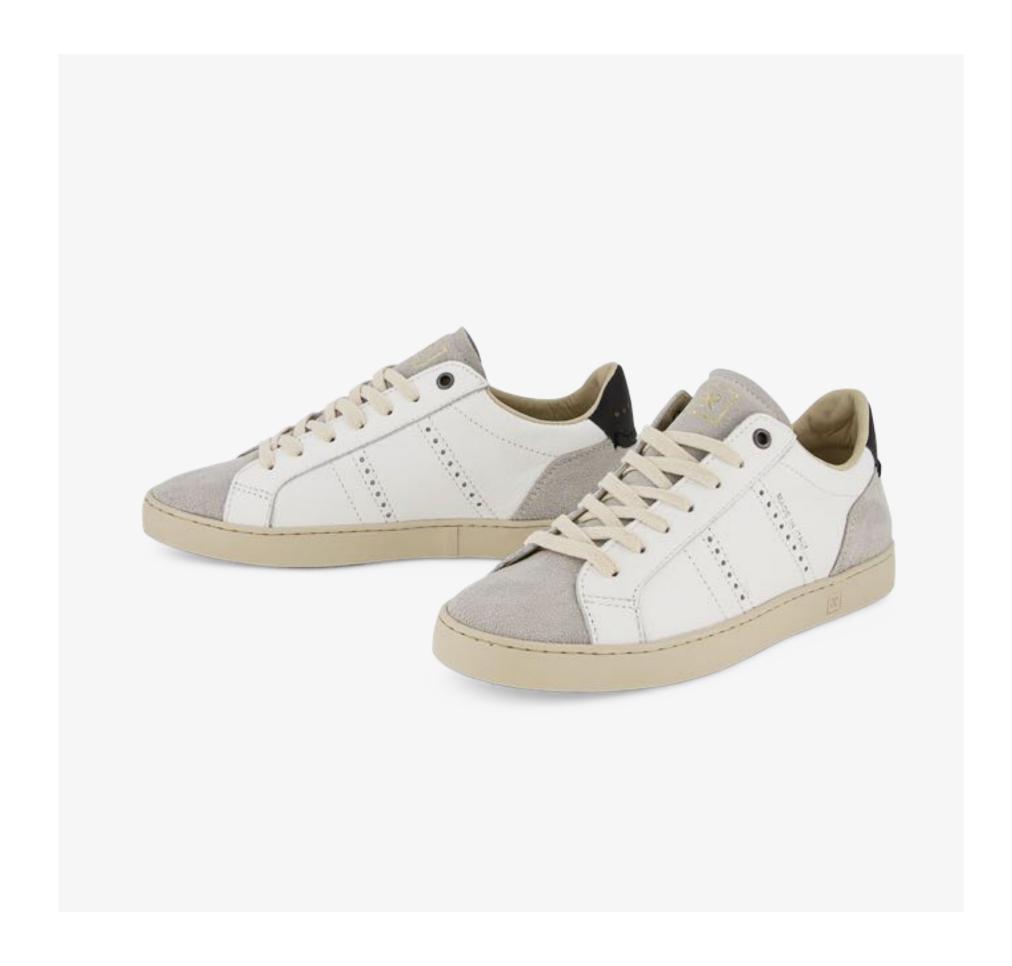

#### **ODILE** WOMEN

Grace and comfort. Inspired by the pioneer sneakers of the tennis court, ODILE presents a derby-style upper with a slip-on construction and a lightweight flexible sole. Made with high-end materials and available in a variety of refined shades, ODILE is a graceful and comfortable everyday shoe.

### This Season

Mixed leathers

3D embossed animalia patterns
Glossy leather

ODILE D OFF WHITE HE10

ODILE D PINK HE10

ODILE D GREEN HE10

ODILE D WHITE BLUE HE10

ODILE D WHITE BLACK HE10