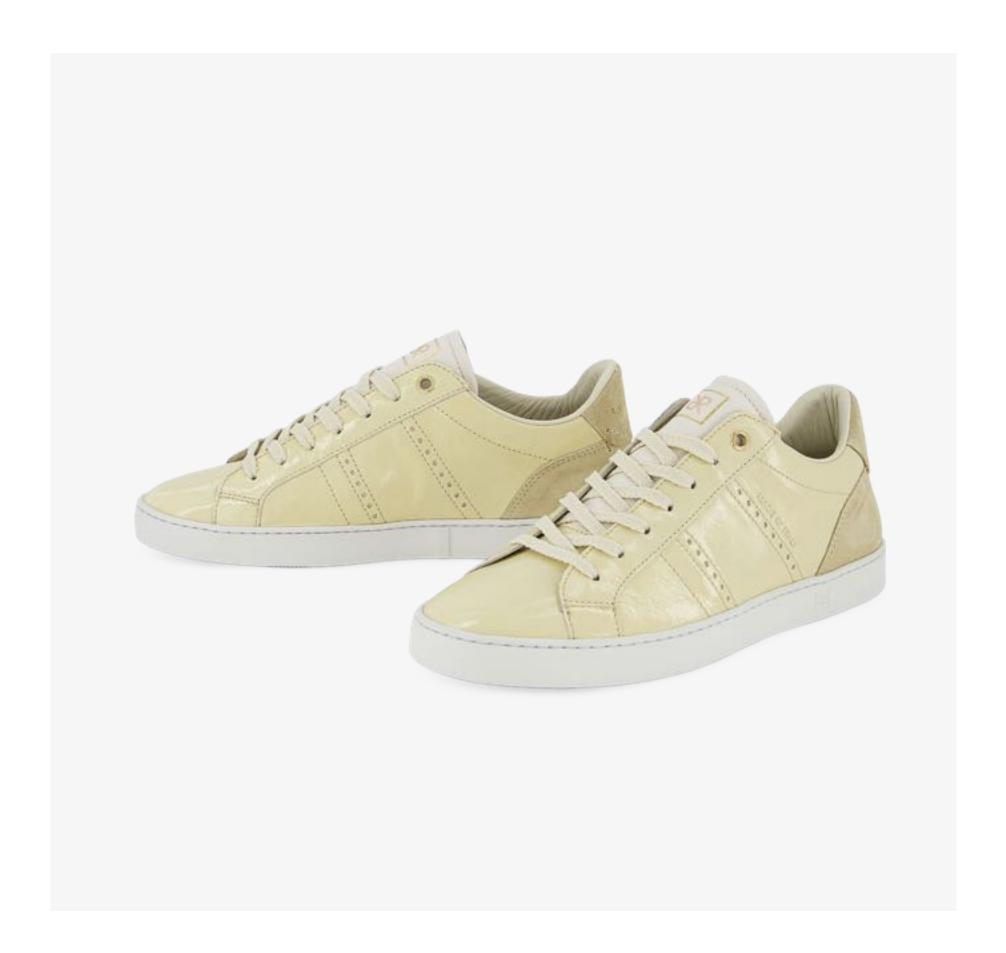

### JUDY WOMEN

Simplicity and grace. JUDY is elegant, effortless and discreet.

An easy-to-wear, top tier shoe for any look and every occasion.

Decorated with a perforated brogue detail and a zig zag pinking on the U-throat lacing piece, JUDY presents a variety of precious highest quality materials and fascinating colours.

Inspired by 1970s football shoes

Low profile

Zig zag pinking, brogue

Rich details

Premium materials

Perfect comfort for every day

JUDY DO means left and right sides are different

#### This Season

JUDY D SL knit and suede upper, slip-on
3D embossed animalia patterns
Mixed leathers
New colourways
Metallic colours
Judy DO Couture with St. Gallen embroidery over leather
Alternative laces included