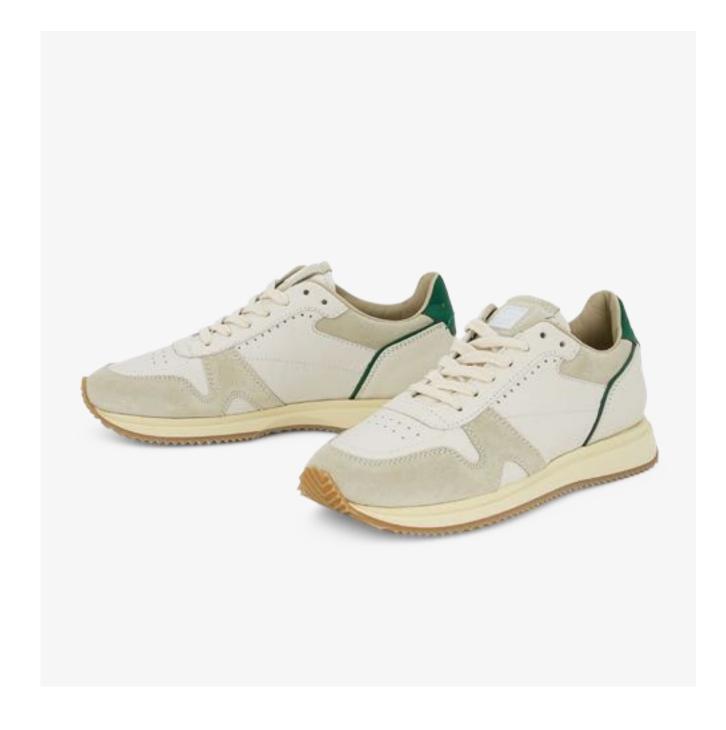

#### KIM WOMEN

High-end hiker. Inspired by trail running shoes. KIM blends the grip, cushioning and comfort of sports-utility trainers with an upper that is beautifully crafted and luxurious. Reliable, practical, sporty and stylish, KIM is made for exploration: city or country.

These boots are made for walking.

Inspired by trail running shoes

Performance sole, luxury upper

Rich details, including contrast heel tab

Fascinating finishes including metallics

Brogue and other RUBIROSA signature details

#### This Season

Tone on tone mixed leathers Metallic details

KIM D BLACK HE10

KIM D LIGHT GREY HE10