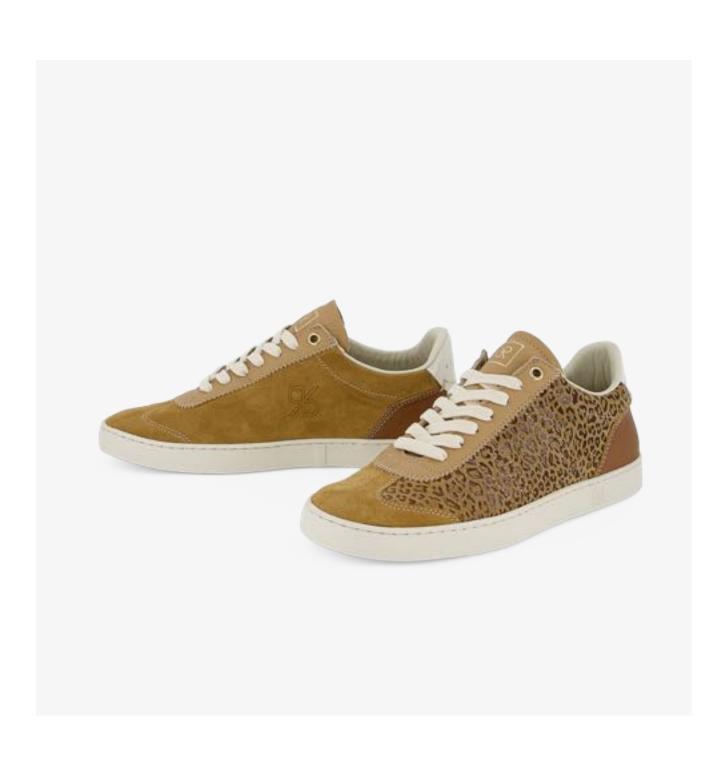

### JUDY WOMEN

Simplicity and grace. JUDY is elegant, effortless and discreet.

An easy-to-wear, top tier shoe for any look and every occasion.

Decorated with a perforated brogue detail and a zig zag pinking on the U-throat lacing piece, JUDY presents a variety of precious highest quality materials and fascinating colours.

Inspired by 1970s football shoes

Low profile

Zig zag pinking, brogue

Rich details

Premium materials

Perfect comfort for every day

JUDY DO means left and right sides are different

#### This Season

JUDY D SL knit and suede upper, slip-on
3D embossed animalia patterns
Mixed leathers
New colourways
Metallic colours
Judy DO Couture with St. Gallen embroidery over leather
Alternative laces included

JUDY DO TAUPE HE10

JUDY DO LEOPARD HE10

JUDY DO PINK HE10

8

JUDY DO SILVER HE10

JUDY DO SAND HE10

JUDY DO COPPER HE10

JUDY D WHITE GREEN HE10