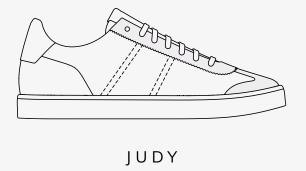

### JUDY WOMEN

Simplicity and grace. JUDY is elegant, effortless and discreet.

An easy-to-wear, top tier shoe for any look and every occasion.

Decorated with a perforated brogue detail and a zig zag pinking on the U-throat lacing piece, JUDY presents a variety of precious highest quality materials and fascinating colours.

Inspired by 1970s football shoes

Low profile

Zig zag pinking, brogue

Rich details

Premium materials

Perfect comfort for every day

JUDY DO means left and right sides are different

#### This Season

JUDY D SL knit and suede upper, slip-on
3D embossed animalia patterns
Mixed leathers
New colourways
Metallic colours
Judy DO Couture with St. Gallen embroidery over leather
Alternative laces included

JUDY DO TAUPE HE10

JUDY DO LEOPARD HE10

JUDY DO PINK HE10

8

JUDY DO SILVER HE10

JUDY DO SAND HE10

JUDY DO COPPER HE10

JUDY D WHITE GREEN HE10