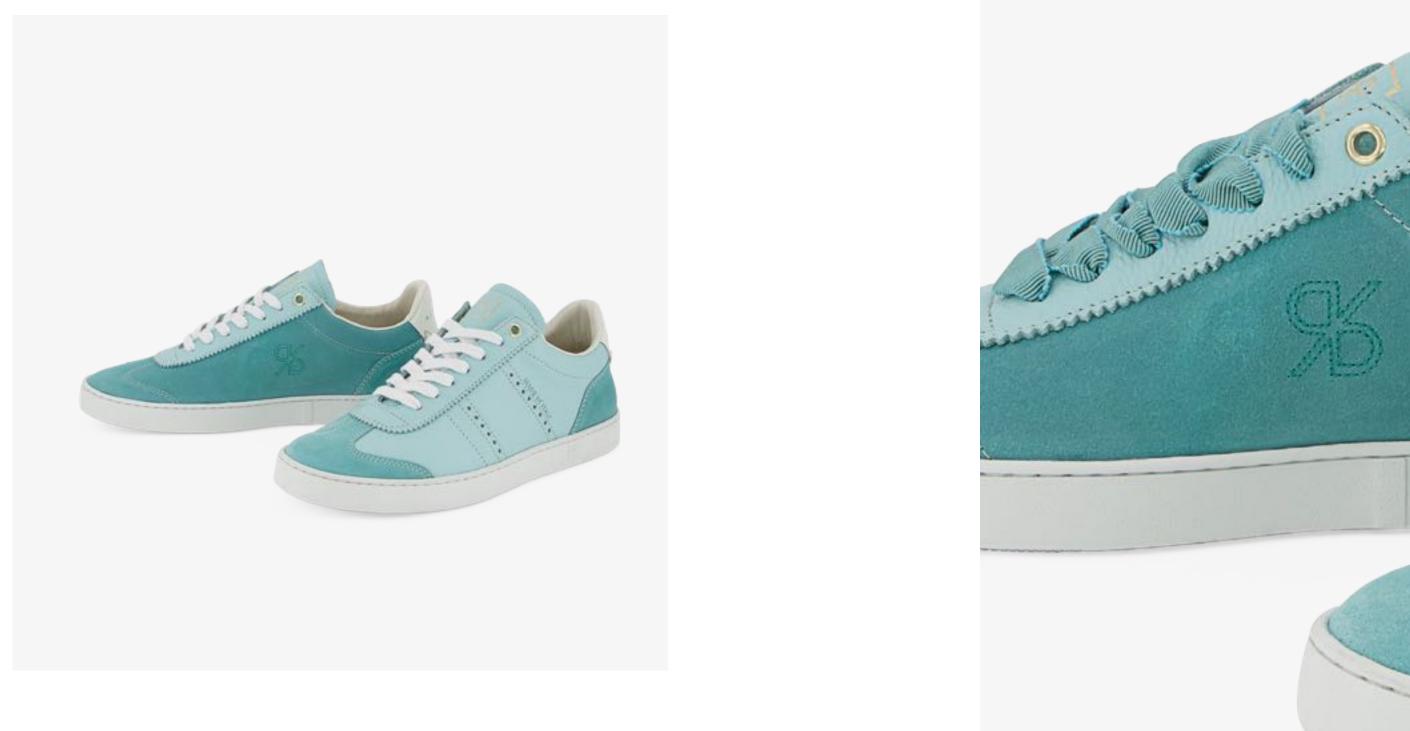

### JUDY WOMEN

Simplicity and grace. JUDY is elegant, effortless and discreet.

An easy-to-wear, top tier shoe for any look and every occasion.

Decorated with a perforated brogue detail and a zig zag pinking on the U-throat lacing piece, JUDY presents a variety of precious highest quality materials and fascinating colours.

Inspired by 1970s football shoes

Low profile

Zig zag pinking, brogue

Rich details

Premium materials

Perfect comfort for every day

JUDY DO means left and right sides are different

#### This Season

JUDY D SL knit and suede upper, slip-on
3D embossed animalia patterns
Mixed leathers
New colourways
Metallic colours
Judy DO Couture with St. Gallen embroidery over leather
Alternative laces included

JUDY DO TAUPE HE10

JUDY DO LEOPARD HE10

JUDY DO PINK HE10

8

JUDY DO SILVER HE10

JUDY DO SAND HE10

JUDY DO COPPER HE10

JUDY D WHITE GREEN HE10