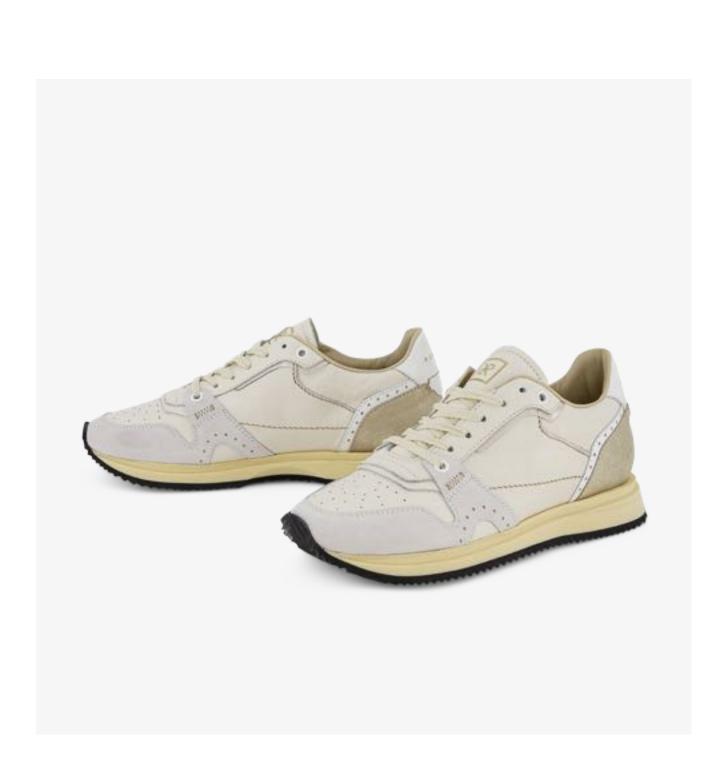

#### KIM WOMEN

High-end hiker. Inspired by trail running shoes. KIM blends the grip, cushioning and comfort of sports-utility trainers with an upper that is beautifully crafted and luxurious. Reliable, practical, sporty and stylish, KIM is made for exploration: city or country.

These boots are made for walking.

Inspired by trail running shoes

Performance sole, luxury upper

Rich details, including contrast heel tab

Fascinating finishes including metallics

Brogue and other RUBIROSA signature details

#### This Season

Tone on tone mixed leathers Metallic details

KIM D BLACK HE10

KIM D LIGHT GREY HE10