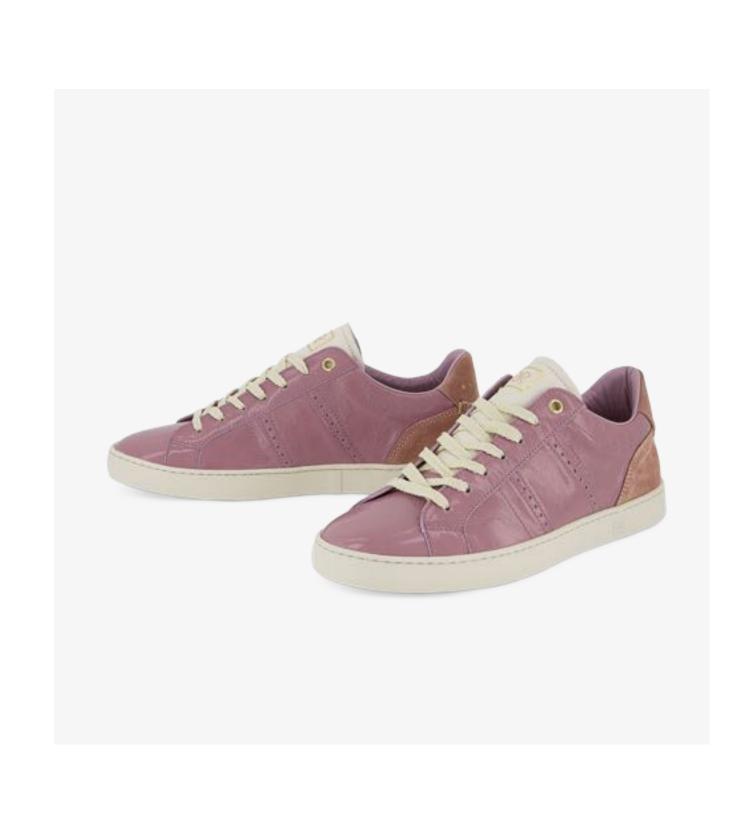

#### **ODILE** WOMEN

Grace and comfort. Inspired by the pioneer sneakers of the tennis court, ODILE presents a derby-style upper with a slip-on construction and a lightweight flexible sole. Made with high-end materials and available in a variety of refined shades, ODILE is a graceful and comfortable everyday shoe.

Inspired by classic tennis shoes

Low cup sole

Brogue and other RUBIROSA signature details

Timeless elegance

### This Season

Mixed leathers

3D embossed animalia patterns
Glossy leather

ODILE D OFF WHITE HE10

ODILE D PINK HE10

ODILE D GREEN HE10

ODILE D WHITE BLUE HE10

ODILE D WHITE BLACK HE10