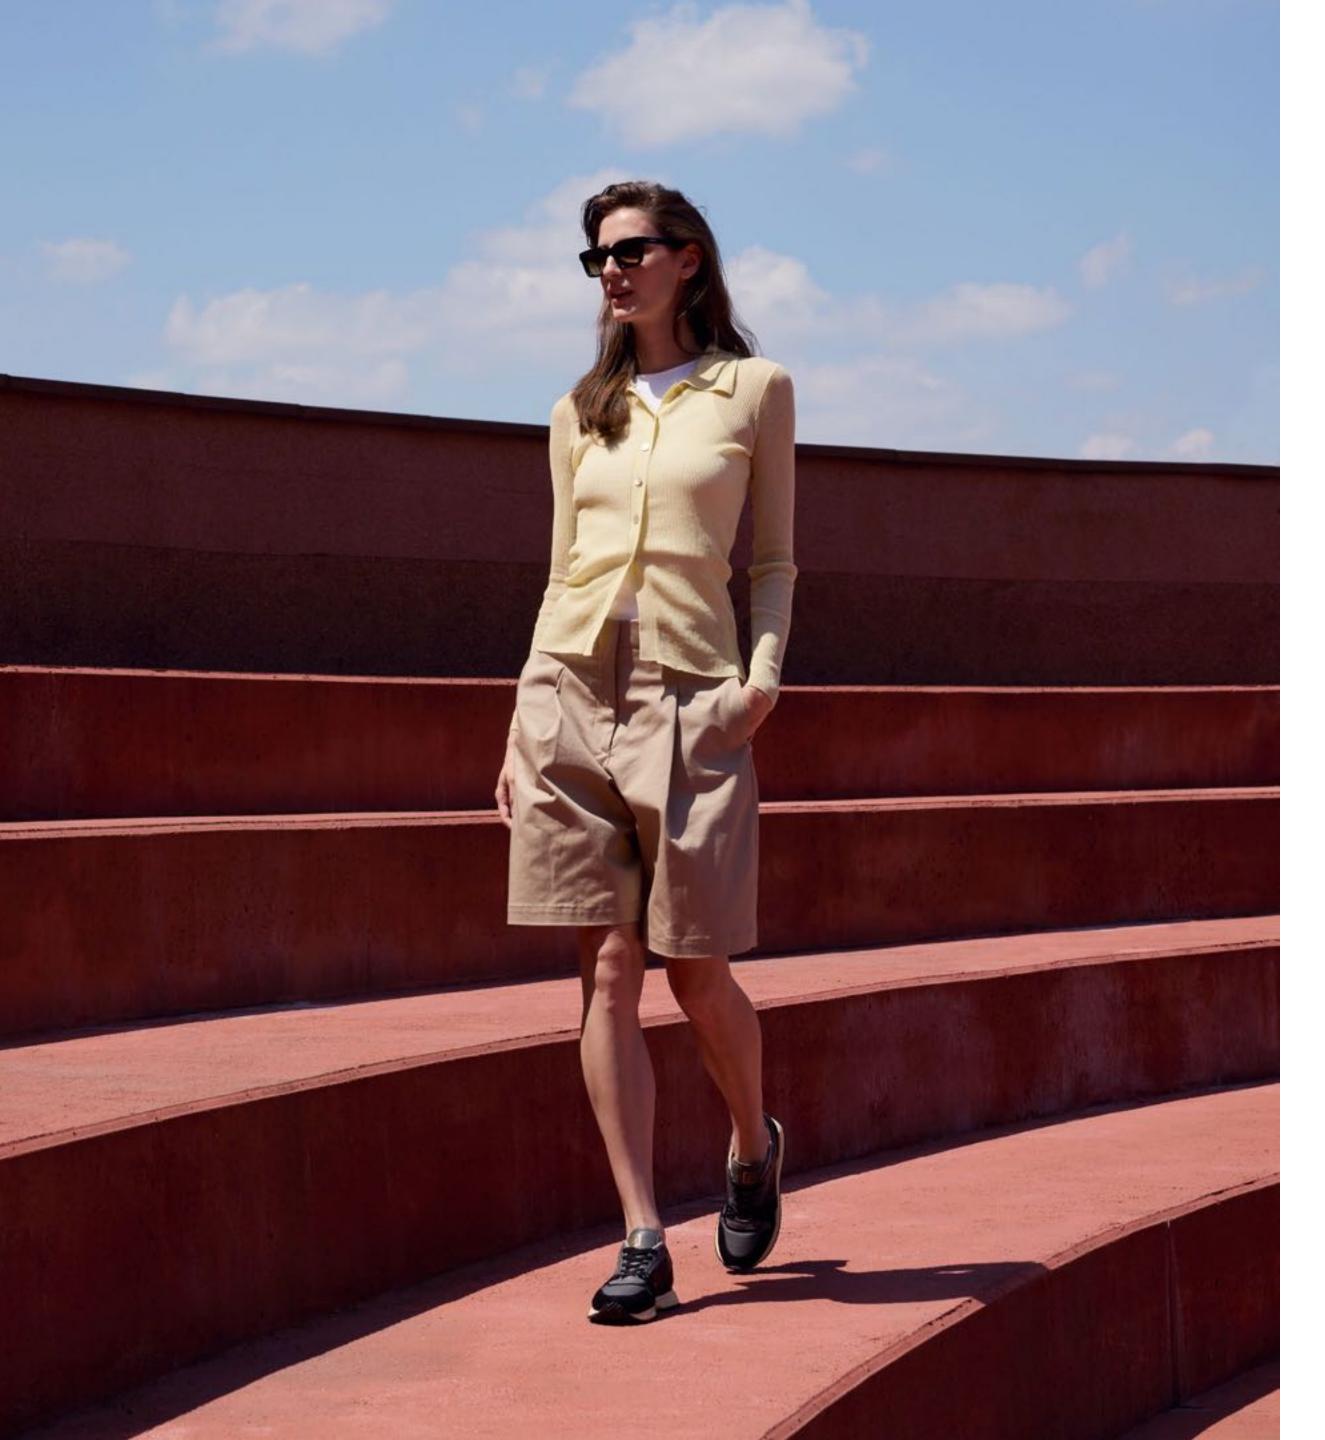

#### KIM WOMEN

High-end hiker. Inspired by trail running shoes. KIM blends the grip, cushioning and comfort of sports-utility trainers with an upper that is beautifully crafted and luxurious. Reliable, practical, sporty and stylish, KIM is made for exploration: city or country.

These boots are made for walking.

Inspired by trail running shoes

Performance sole, luxury upper

Rich details, including contrast heel tab

Fascinating finishes including metallics

Brogue and other RUBIROSA signature details

Unique RUBIROSA outsole

Perfect for roaming the city and the countryside