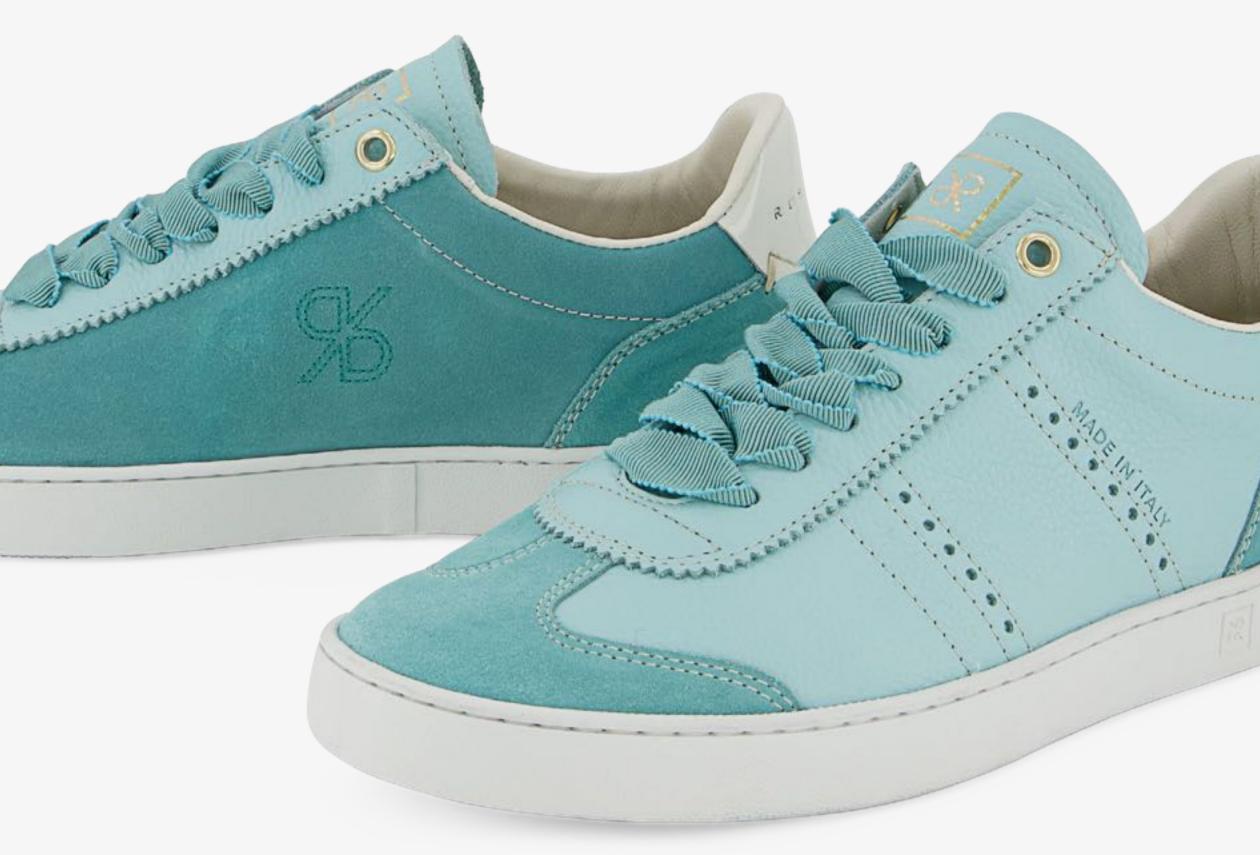

### JUDY WOMEN

Simplicity and grace. JUDY is elegant, effortless and discreet.

An easy-to-wear, top tier shoe for any look and every occasion.

Decorated with a perforated brogue detail and a zig zag pinking on the U-throat lacing piece, JUDY presents a variety of precious highest quality materials and fascinating colours.

Inspired by 1970s football shoes

Low profile

Zig zag pinking, brogue

Rich details

Premium materials

Perfect comfort for every day

JUDY DO means left and right sides are different

#### This Season

JUDY D SL knit and suede upper, slip-on
3D embossed animalia patterns
Mixed leathers
New colourways
Metallic colours
Judy DO Couture with St. Gallen embroidery over leather
Alternative laces included