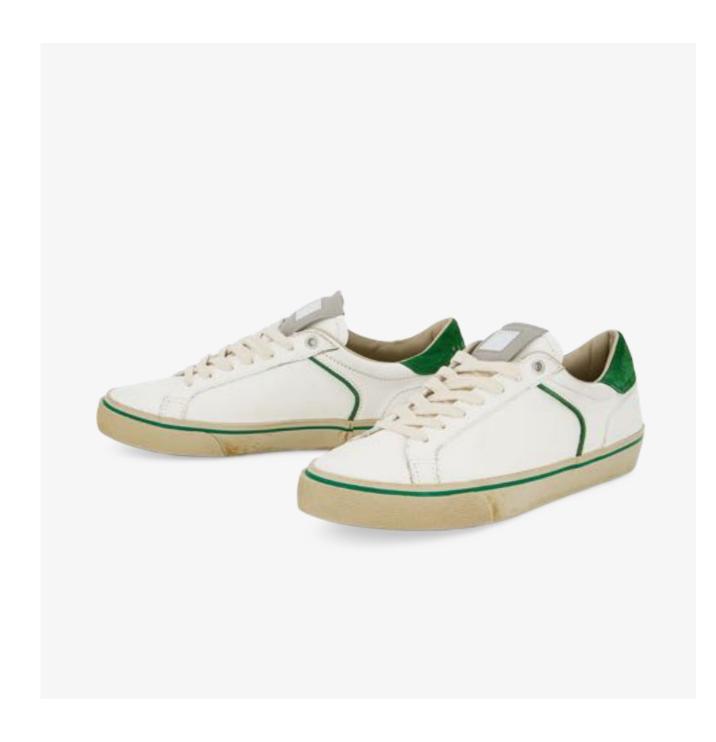

#### **ODILE** WOMEN

Grace and comfort. Inspired by the pioneer sneakers of the tennis court, ODILE presents a derby-style upper with a slip-on construction and a lightweight flexible sole. Made with high-end materials and available in a variety of refined shades, ODILE is a graceful and comfortable everyday shoe.

### This Season

Mixed leathers

3D embossed animalia patterns
Glossy leather

ODILE D OFF WHITE HE10

ODILE D PINK HE10

ODILE D GREEN HE10

ODILE D WHITE BLUE HE10

ODILE D WHITE BLACK HE10