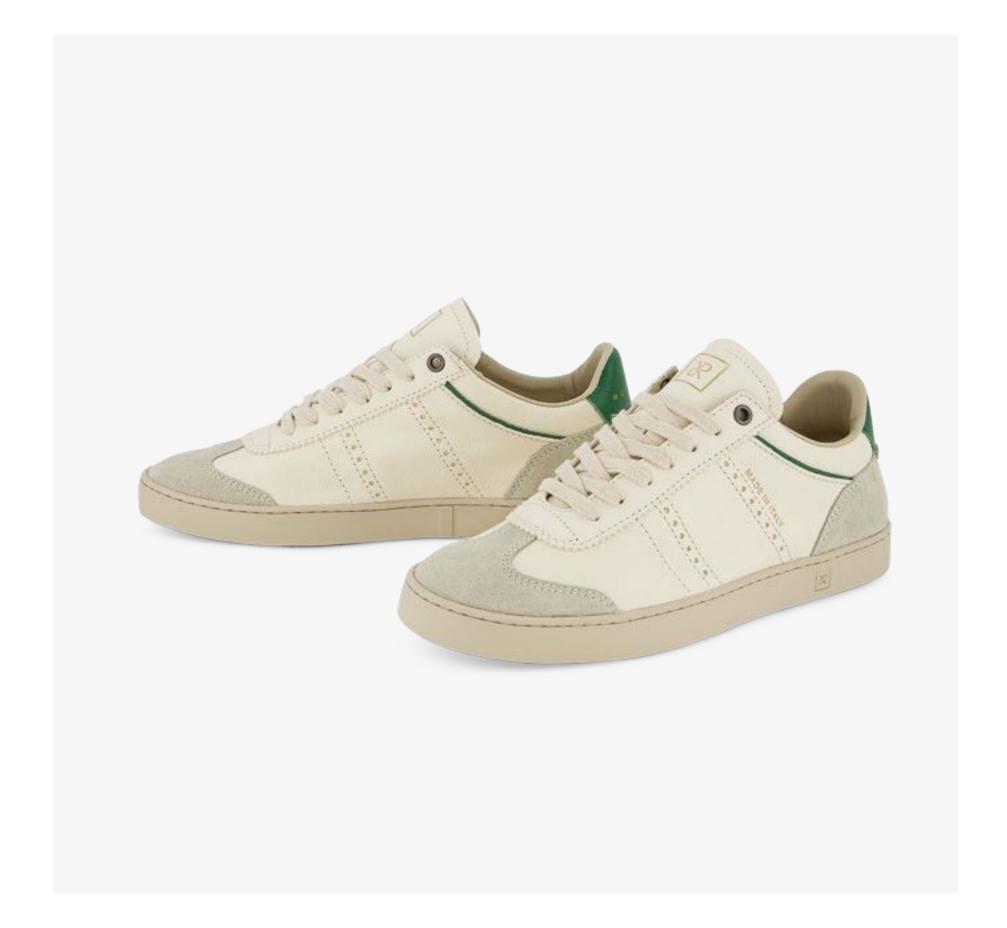

### JUDY WOMEN

Simplicity and grace. JUDY is elegant, effortless and discreet.

An easy-to-wear, top tier shoe for any look and every occasion.

Decorated with a perforated brogue detail and a zig zag pinking on the U-throat lacing piece, JUDY presents a variety of precious highest quality materials and fascinating colours.

Inspired by 1970s football shoes

Low profile

Zig zag pinking, brogue

Rich details

Premium materials

Perfect comfort for every day

JUDY DO means left and right sides are different

#### This Season

JUDY D SL knit and suede upper, slip-on
3D embossed animalia patterns
Mixed leathers
New colourways
Metallic colours
Judy DO Couture with St. Gallen embroidery over leather
Alternative laces included