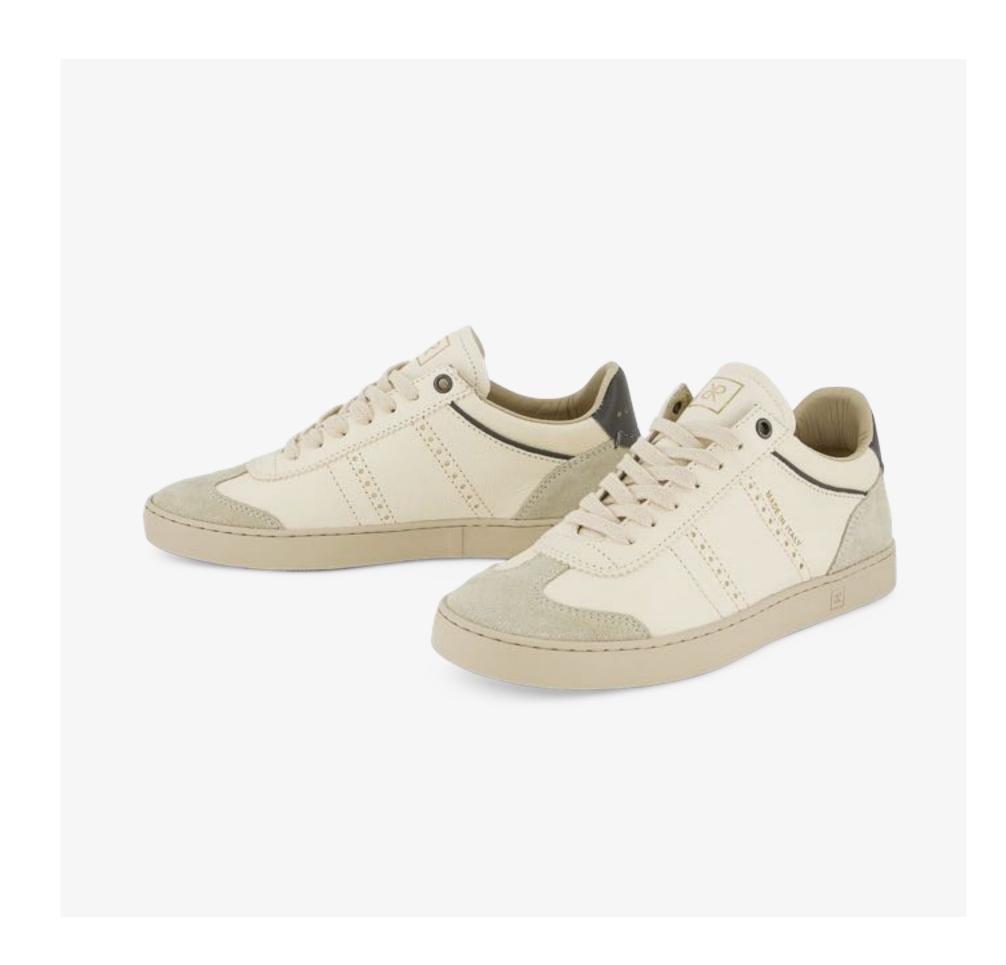

### JUDY WOMEN

Simplicity and grace. JUDY is elegant, effortless and discreet.

An easy-to-wear, top tier shoe for any look and every occasion.

Decorated with a perforated brogue detail and a zig zag pinking on the U-throat lacing piece, JUDY presents a variety of precious highest quality materials and fascinating colours.

Inspired by 1970s football shoes

Low profile

Zig zag pinking, brogue

Rich details

Premium materials

Perfect comfort for every day

JUDY DO means left and right sides are different

#### This Season

JUDY D SL knit and suede upper, slip-on
3D embossed animalia patterns
Mixed leathers
New colourways
Metallic colours
Judy DO Couture with St. Gallen embroidery over leather
Alternative laces included