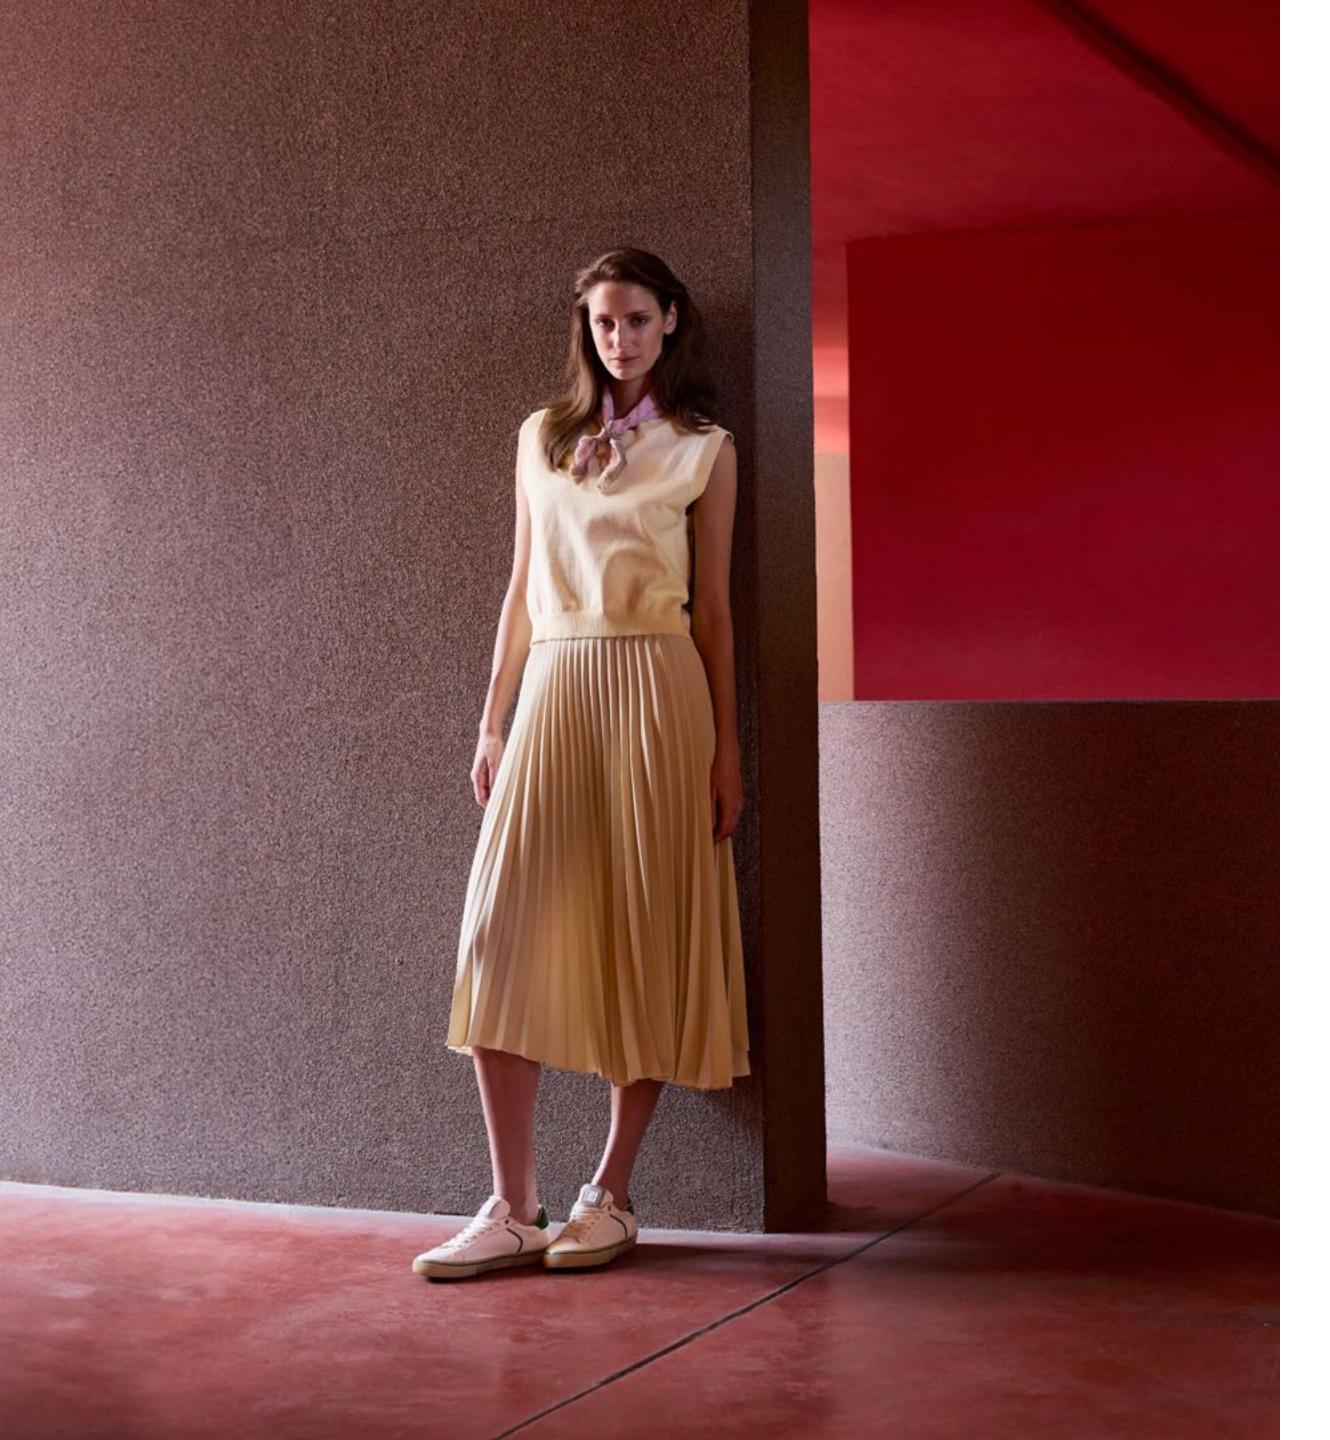

#### **ODILE** WOMEN

Grace and comfort. Inspired by the pioneer sneakers of the tennis court, ODILE presents a derby-style upper with a slip-on construction and a lightweight flexible sole. Made with high-end materials and available in a variety of refined shades, ODILE is a graceful and comfortable everyday shoe.

### This Season

Mixed leathers

3D embossed animalia patterns
Glossy leather

ODILE D OFF WHITE HE10

ODILE D PINK HE10

ODILE D GREEN HE10

ODILE D WHITE BLUE HE10

ODILE D WHITE BLACK HE10