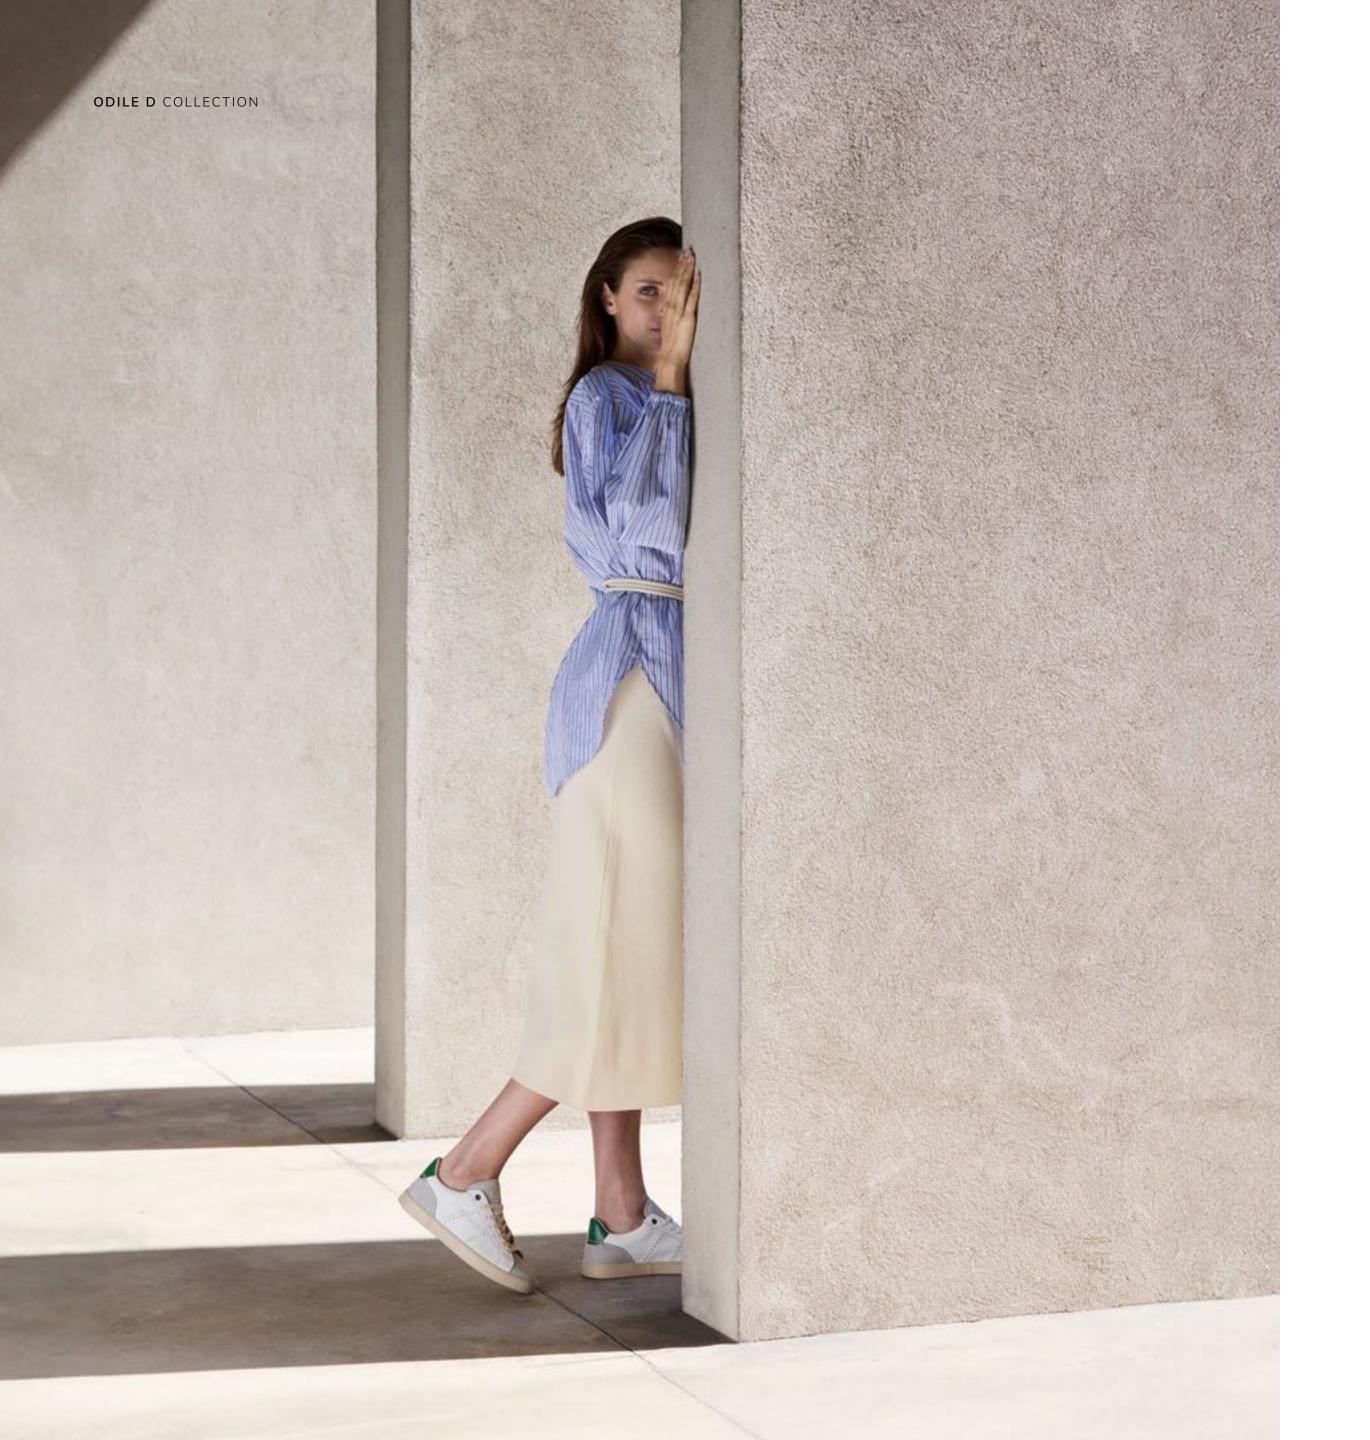

#### **ODILE** WOMEN

Grace and comfort. Inspired by the pioneer sneakers of the tennis court, ODILE presents a derby-style upper with a slip-on construction and a lightweight flexible sole. Made with high-end materials and available in a variety of refined shades, ODILE is a graceful and comfortable everyday shoe.

Inspired by classic tennis shoes

Low cup sole

Brogue and other RUBIROSA signature details

Timeless elegance

### This Season

Mixed leathers

3D embossed animalia patterns
Glossy leather

ODILE D OFF WHITE HE10

ODILE D PINK HE10

ODILE D GREEN HE10

ODILE D WHITE BLUE HE10

ODILE D WHITE BLACK HE10