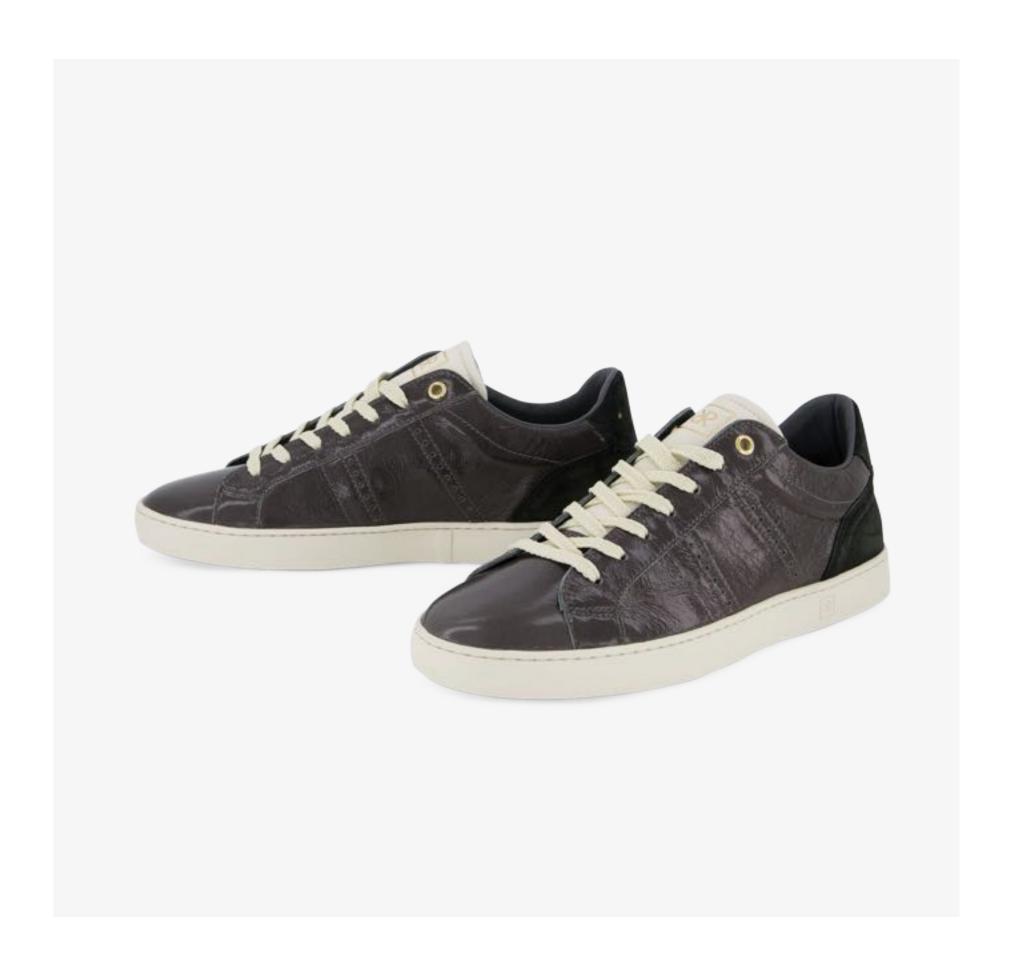

#### **ODILE** WOMEN

Grace and comfort. Inspired by the pioneer sneakers of the tennis court, ODILE presents a derby-style upper with a slip-on construction and a lightweight flexible sole. Made with high-end materials and available in a variety of refined shades, ODILE is a graceful and comfortable everyday shoe.

Inspired by classic tennis shoes

Low cup sole

Brogue and other RUBIROSA signature details

Timeless elegance

### This Season

Mixed leathers

3D embossed animalia patterns
Glossy leather

ODILE D OFF WHITE HE10

ODILE D PINK HE10

ODILE D GREEN HE10

ODILE D WHITE BLUE HE10

ODILE D WHITE BLACK HE10