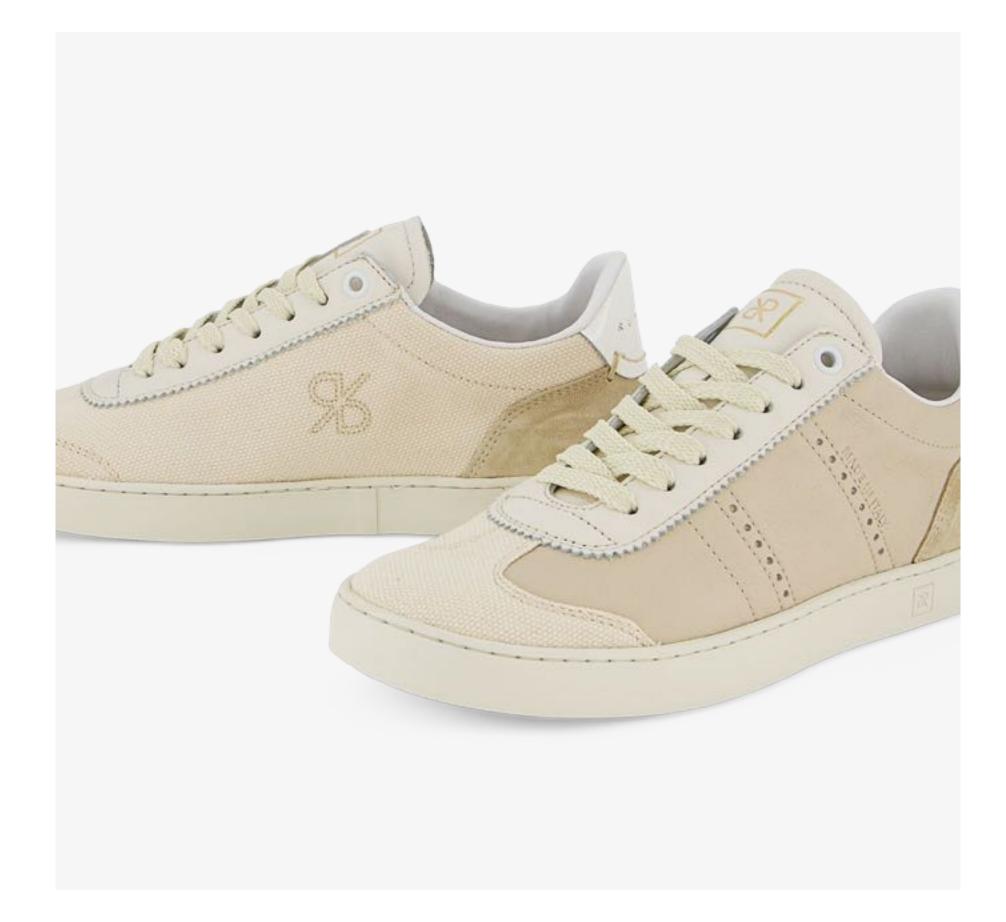

### JUDY WOMEN

Simplicity and grace. JUDY is elegant, effortless and discreet.

An easy-to-wear, top tier shoe for any look and every occasion.

Decorated with a perforated brogue detail and a zig zag pinking on the U-throat lacing piece, JUDY presents a variety of precious highest quality materials and fascinating colours.

Inspired by 1970s football shoes

Low profile

Zig zag pinking, brogue

Rich details

Premium materials

Perfect comfort for every day

JUDY DO means left and right sides are different

#### This Season

JUDY D SL knit and suede upper, slip-on
3D embossed animalia patterns
Mixed leathers
New colourways
Metallic colours
Judy DO Couture with St. Gallen embroidery over leather
Alternative laces included