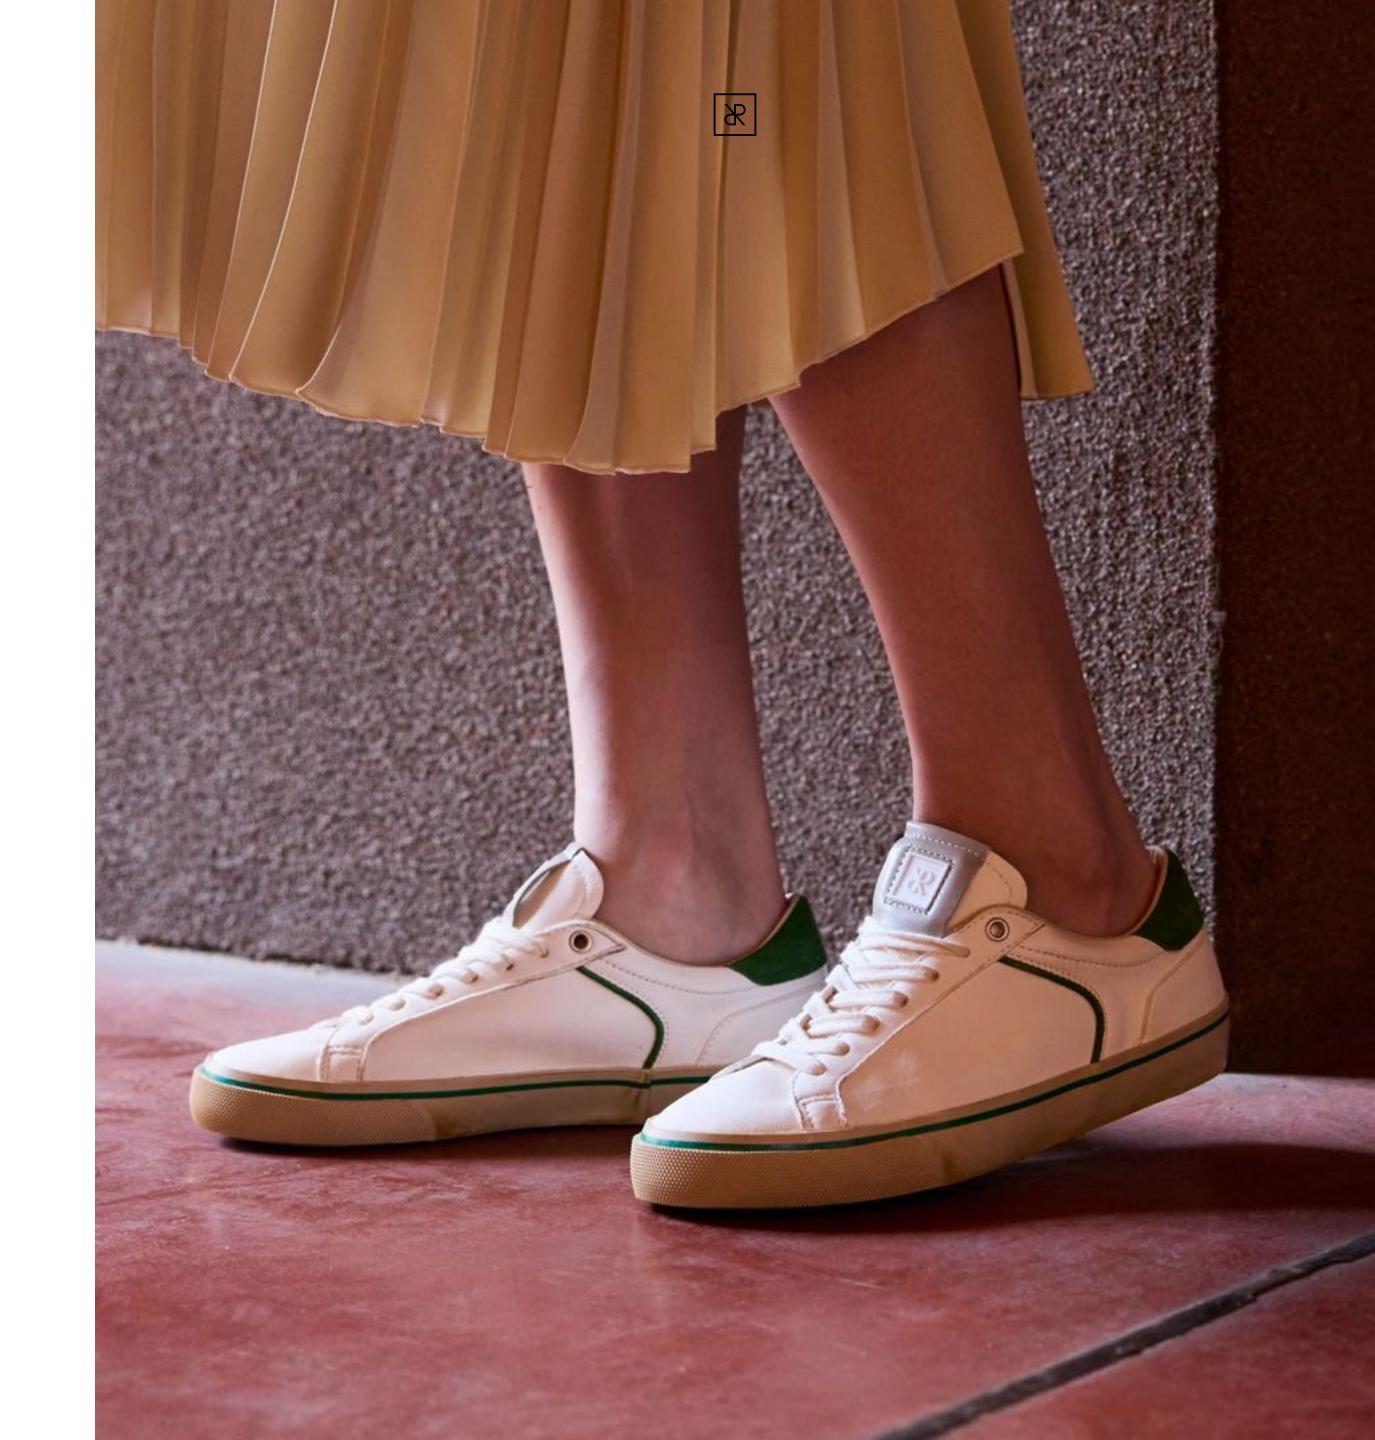

#### **ODILE** WOMEN

Grace and comfort. Inspired by the pioneer sneakers of the tennis court, ODILE presents a derby-style upper with a slip-on construction and a lightweight flexible sole. Made with high-end materials and available in a variety of refined shades, ODILE is a graceful and comfortable everyday shoe.

### This Season

Mixed leathers

3D embossed animalia patterns
Glossy leather

ODILE D OFF WHITE HE10

ODILE D PINK HE10

ODILE D GREEN HE10

ODILE D WHITE BLUE HE10

ODILE D WHITE BLACK HE10