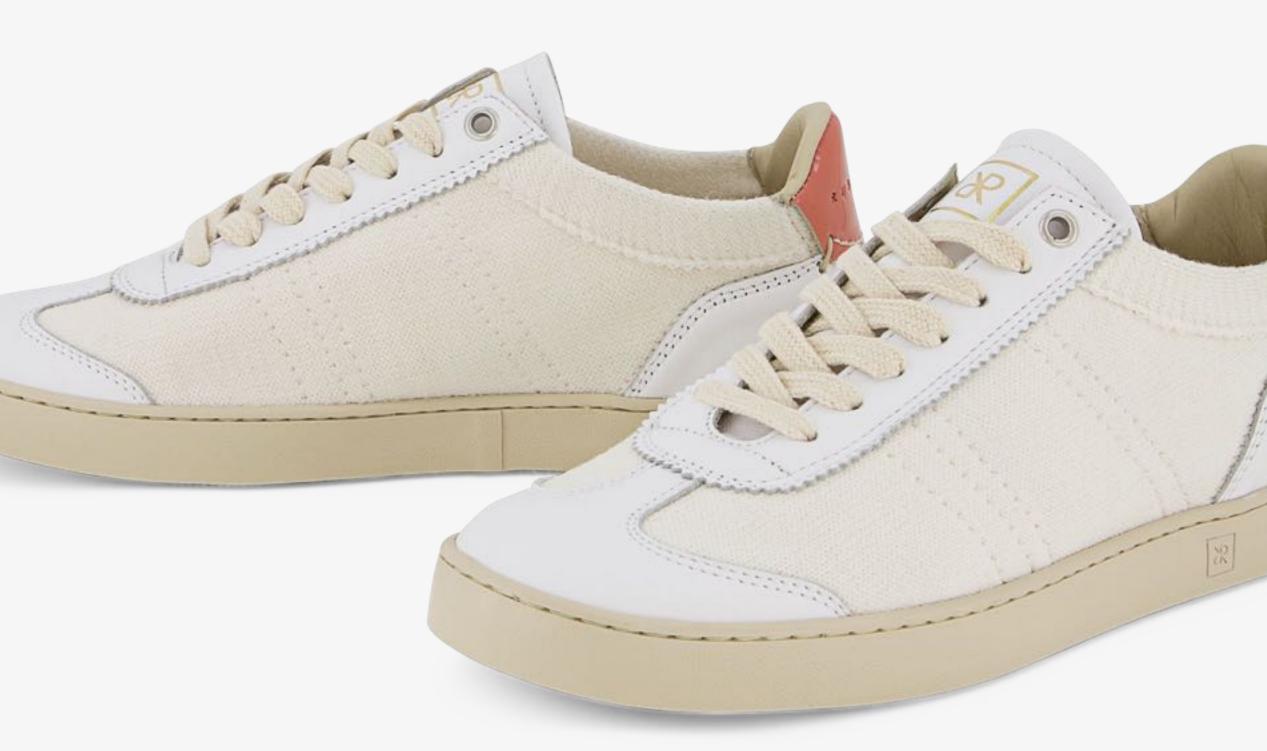

### JUDY WOMEN

Simplicity and grace. JUDY is elegant, effortless and discreet.

An easy-to-wear, top tier shoe for any look and every occasion.

Decorated with a perforated brogue detail and a zig zag pinking on the U-throat lacing piece, JUDY presents a variety of precious highest quality materials and fascinating colours.

Inspired by 1970s football shoes

Low profile

Zig zag pinking, brogue

Rich details

Premium materials

Perfect comfort for every day

JUDY DO means left and right sides are different

#### This Season

JUDY D SL knit and suede upper, slip-on
3D embossed animalia patterns
Mixed leathers
New colourways
Metallic colours
Judy DO Couture with St. Gallen embroidery over leather
Alternative laces included

JUDY D SL Weave elegance

JUDY SL reimagines RUBIROSA's football-inspired hero sneaker JUDY with a knit and suede upper. Softer and fresher for summer, the merino blend knit transforms the shoe into a super wearable slip-on, an elegant choice.