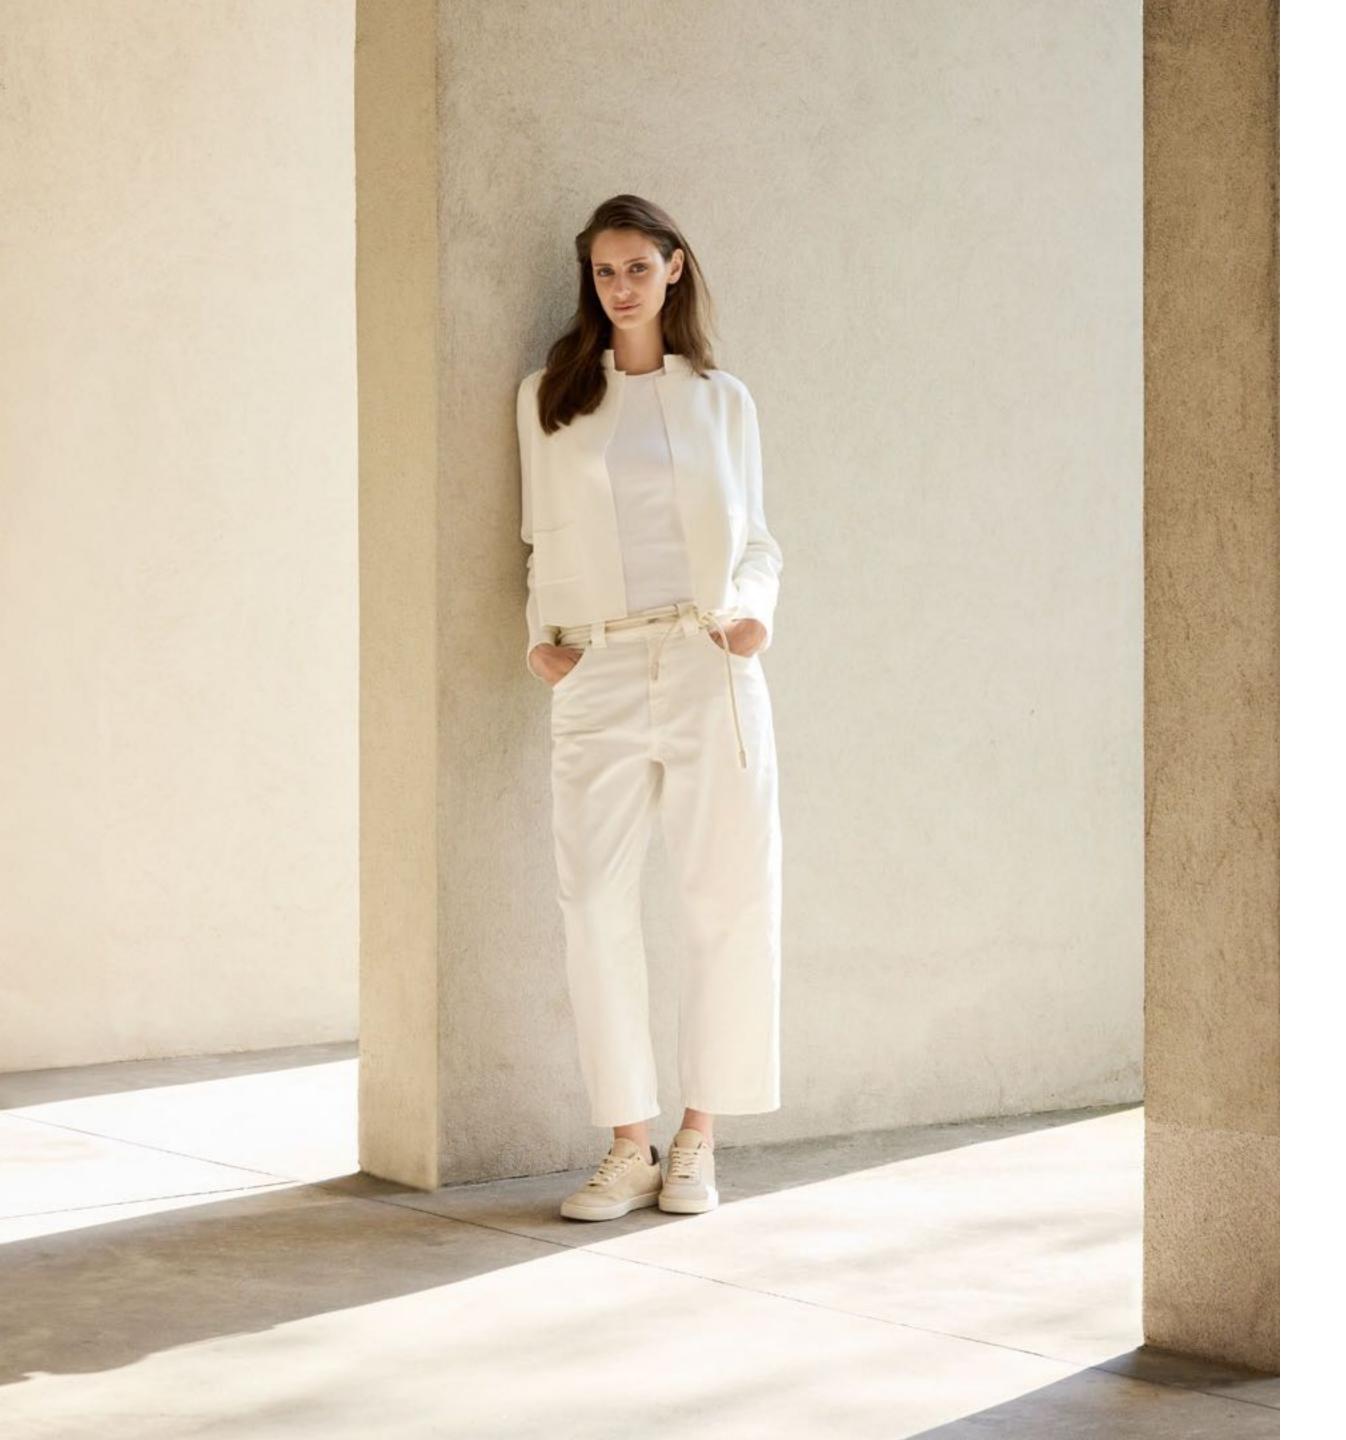

The SS25 colours are delicate whispers that occasionally give way to soaring high notes. Noble whites, greys, browns and pastels are the season's big hitters, while pink, aquamarine and green bring dash and glamour. New this season is the low-top, skate-inspired DANIELLE. The football-inspired

Oxford sneaker JUDY, a RUBIROSA favourite, is presented with a knit and suede upper, and in one move the shoe is reborn softer and fresher for summer.

Swiss brand RUBIROSA combines practicality, smart aesthetics and sustainability, and encourages everyone to live their best life. When our possessions are beautiful and useful we are free to fulfil our potential, to delight in the little things as well as the epic, to master our universe. Let the good times roll.