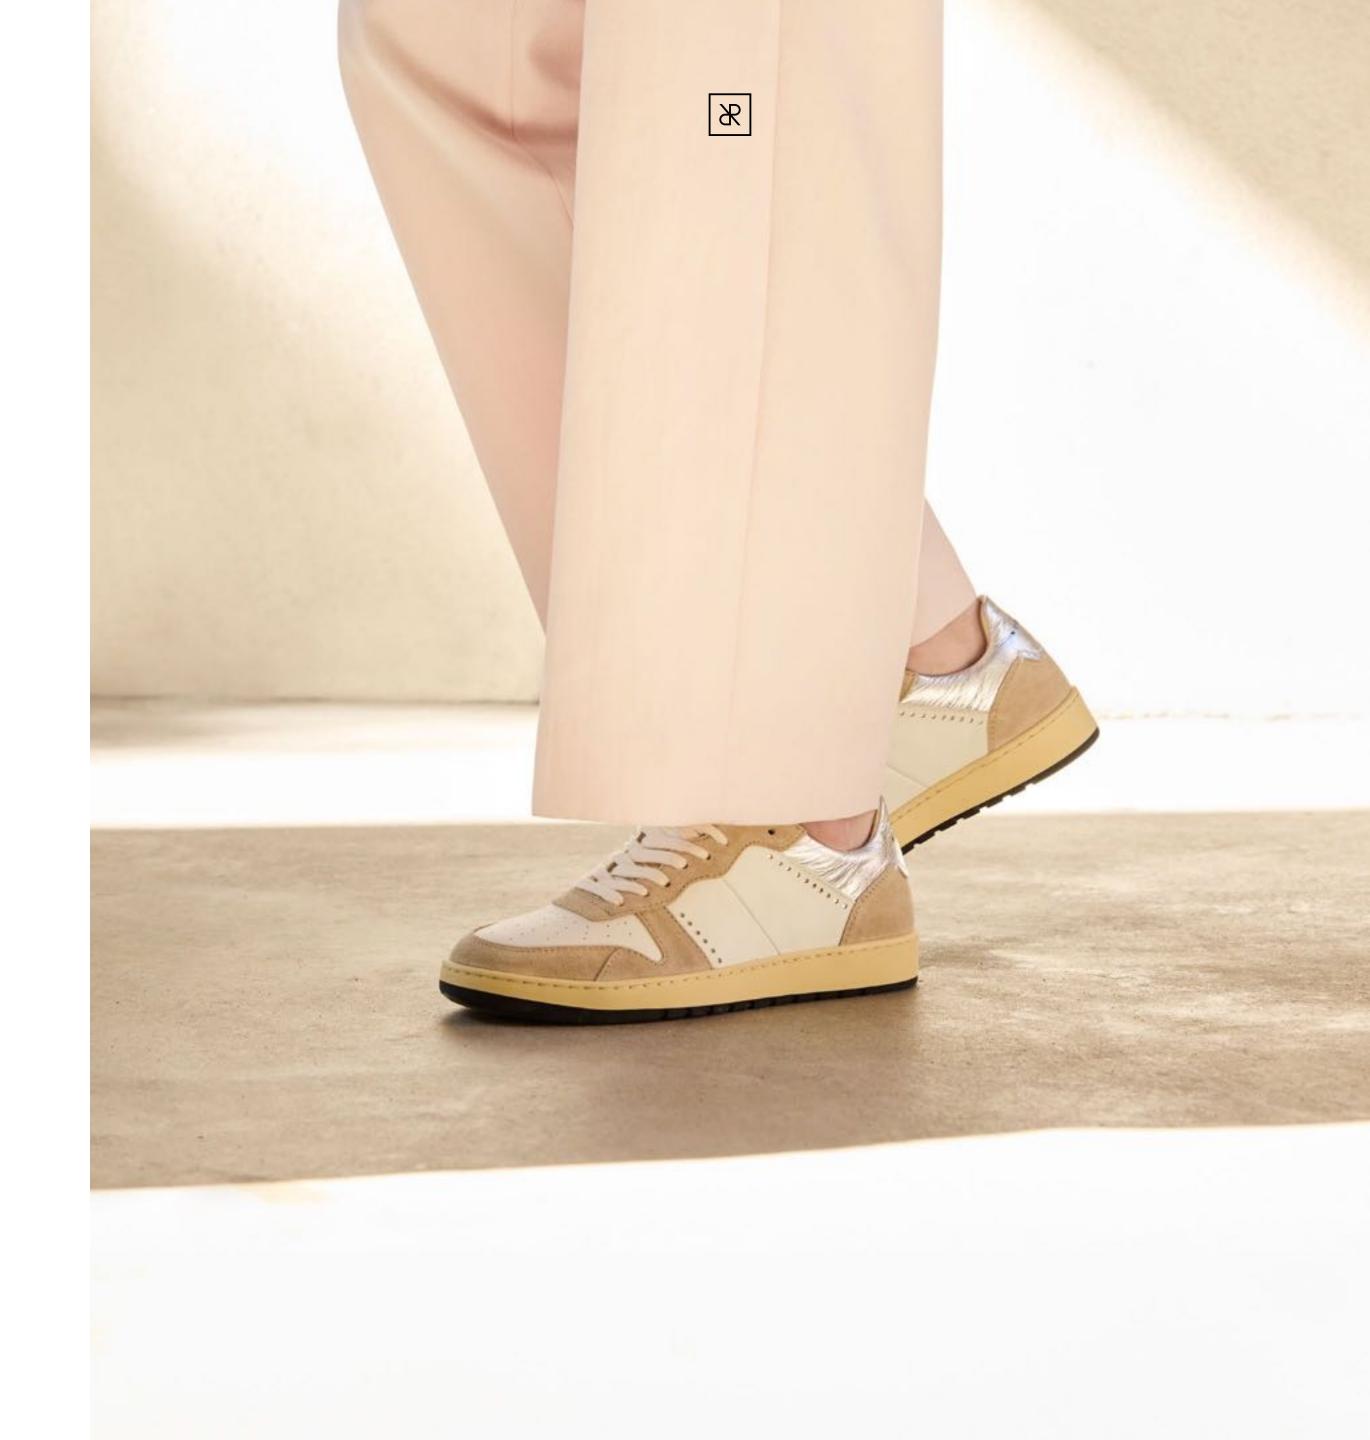

### JUDY WOMEN

Simplicity and grace. JUDY is elegant, effortless and discreet.

An easy-to-wear, top tier shoe for any look and every occasion.

Decorated with a perforated brogue detail and a zig zag pinking on the U-throat lacing piece, JUDY presents a variety of precious highest quality materials and fascinating colours.

Inspired by 1970s football shoes

Low profile

Zig zag pinking, brogue

Rich details

Premium materials

Perfect comfort for every day

JUDY DO means left and right sides are different

#### This Season

JUDY D SL knit and suede upper, slip-on
3D embossed animalia patterns
Mixed leathers
New colourways
Metallic colours
Judy DO Couture with St. Gallen embroidery over leather
Alternative laces included

JUDY DO TAUPE HE10

JUDY DO LEOPARD HE10

JUDY DO PINK HE10

8

JUDY DO SILVER HE10

JUDY DO SAND HE10

JUDY DO COPPER HE10

JUDY D WHITE GREEN HE10