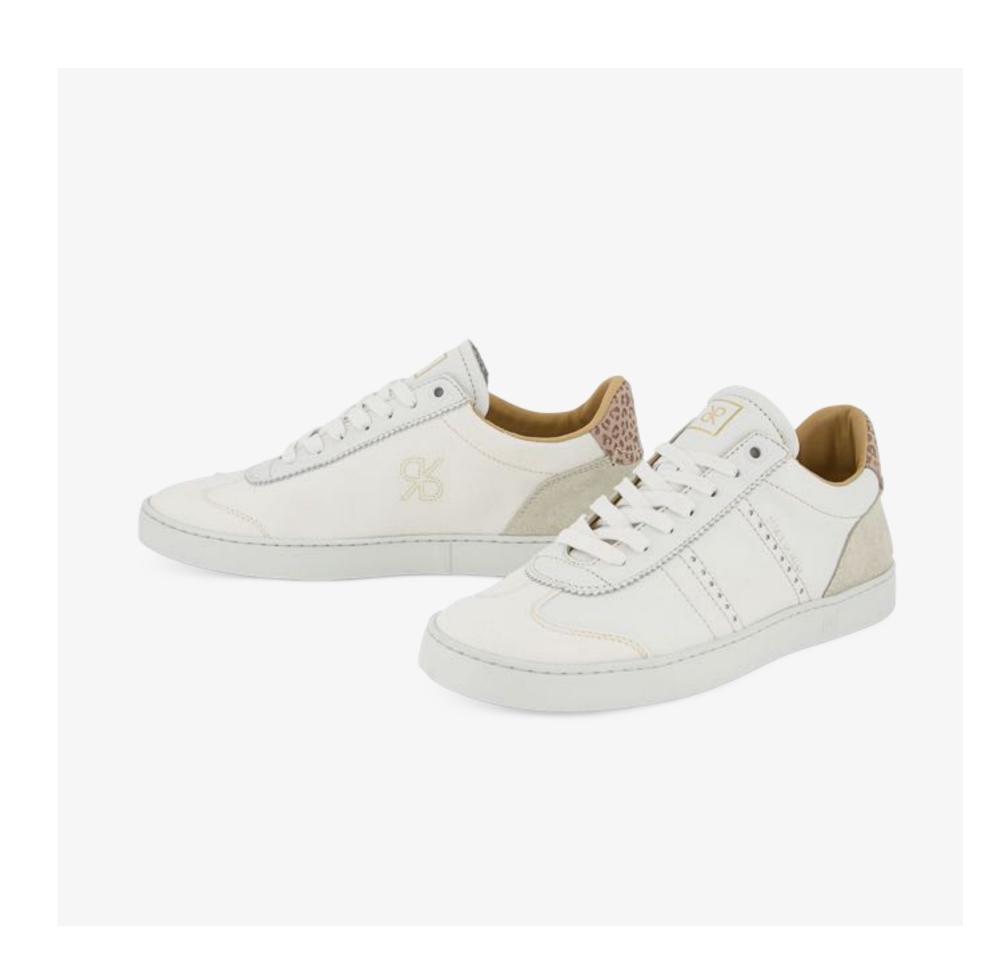

### JUDY WOMEN

Simplicity and grace. JUDY is elegant, effortless and discreet.

An easy-to-wear, top tier shoe for any look and every occasion.

Decorated with a perforated brogue detail and a zig zag pinking on the U-throat lacing piece, JUDY presents a variety of precious highest quality materials and fascinating colours.

Inspired by 1970s football shoes

Low profile

Zig zag pinking, brogue

Rich details

Premium materials

Perfect comfort for every day

JUDY DO means left and right sides are different

#### This Season

JUDY D SL knit and suede upper, slip-on
3D embossed animalia patterns
Mixed leathers
New colourways
Metallic colours
Judy DO Couture with St. Gallen embroidery over leather
Alternative laces included

JUDY DO TAUPE HE10

JUDY DO LEOPARD HE10

JUDY DO PINK HE10

8

JUDY DO SILVER HE10

JUDY DO SAND HE10

JUDY DO COPPER HE10

JUDY D WHITE GREEN HE10