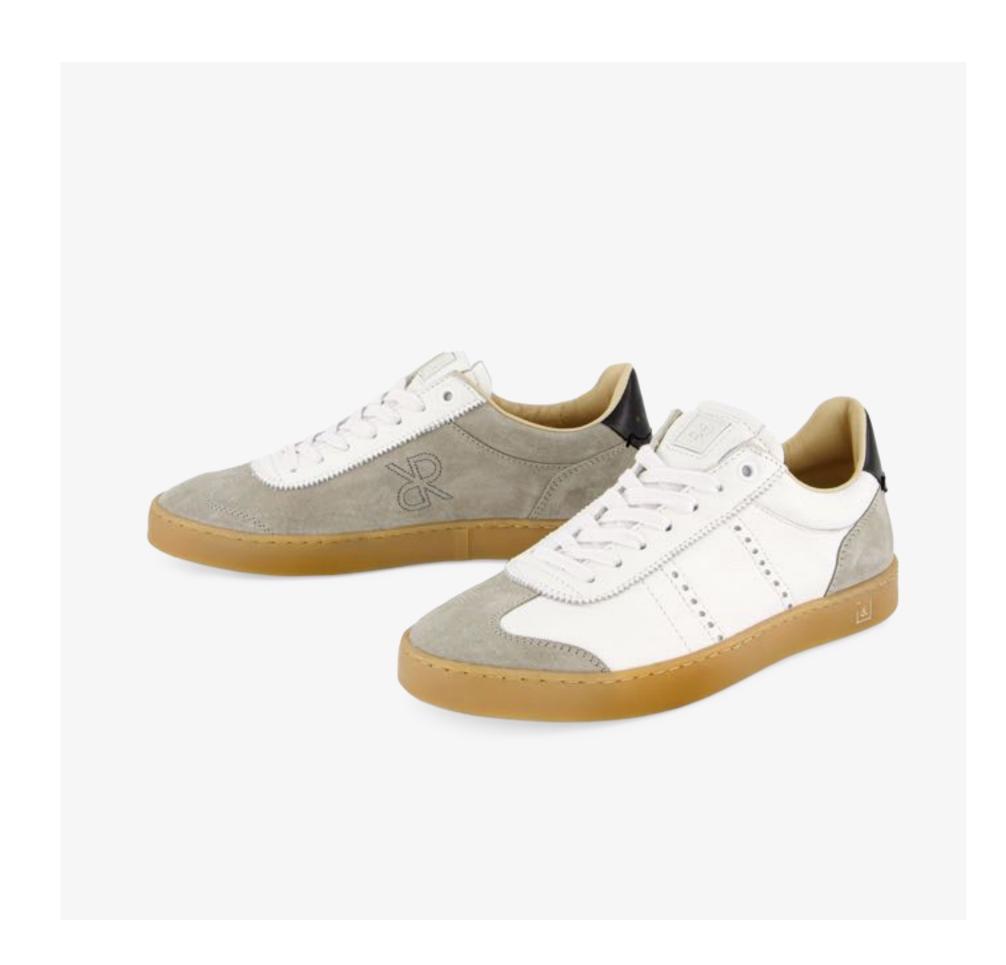

### JUDY WOMEN

Simplicity and grace. JUDY is elegant, effortless and discreet.

An easy-to-wear, top tier shoe for any look and every occasion.

Decorated with a perforated brogue detail and a zig zag pinking on the U-throat lacing piece, JUDY presents a variety of precious highest quality materials and fascinating colours.

Inspired by 1970s football shoes

Low profile

Zig zag pinking, brogue

Rich details

Premium materials

Perfect comfort for every day

JUDY DO means left and right sides are different

#### This Season

JUDY D SL knit and suede upper, slip-on
3D embossed animalia patterns
Mixed leathers
New colourways
Metallic colours
Judy DO Couture with St. Gallen embroidery over leather
Alternative laces included

JUDY DO TAUPE HE10

JUDY DO LEOPARD HE10

JUDY DO PINK HE10

8

JUDY DO SILVER HE10

JUDY DO SAND HE10

JUDY DO COPPER HE10

JUDY D WHITE GREEN HE10