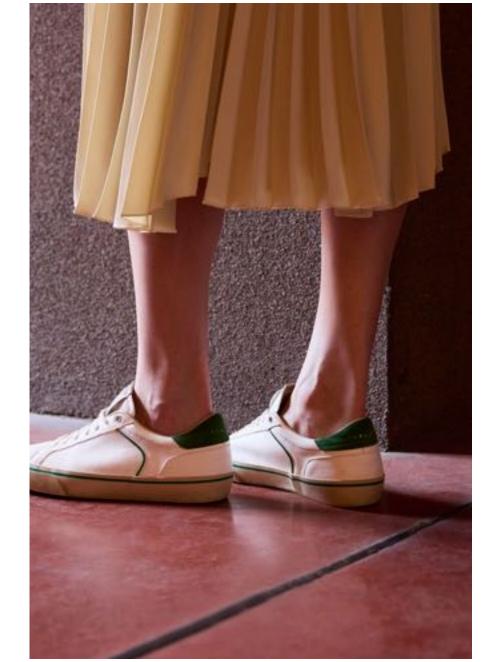

#### DANIELLE LOW WOMEN

High class low-top. Danielle is a sleek low-top sneaker influenced by classic skate shoes. The low profile sole emphasises its relaxed aspect. Premium materials elevate every component and carry this refined, retro sneaker into a higher category. A casual shoe for daytime adventuring, constructed with comfort and class.

Inspired by 1980s skate shoes

Low profile rubber sole

Tram line around top of sole made by serigraphy

Leather brand tab on rear

Retro sport look

Daytime wanderer

### This Season

Soft tumbled calf
Subtle "Timeworn" vintage effects

DANIELLE LOW D WHITE GREEN HE10

DANIELLE LOW D WHITE BLUE HE10