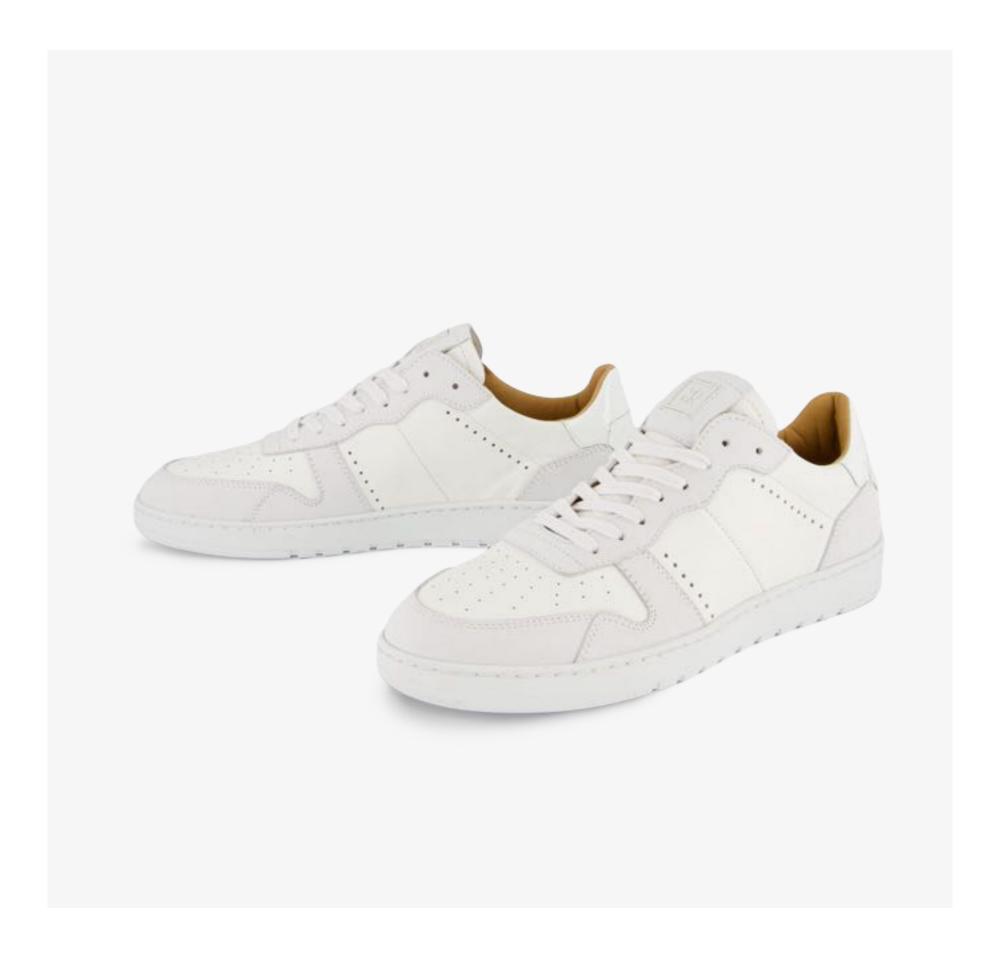

### JUDY WOMEN

Simplicity and grace. JUDY is elegant, effortless and discreet.

An easy-to-wear, top tier shoe for any look and every occasion.

Decorated with a perforated brogue detail and a zig zag pinking on the U-throat lacing piece, JUDY presents a variety of precious highest quality materials and fascinating colours.

Inspired by 1970s football shoes

Low profile

Zig zag pinking, brogue

Rich details

Premium materials

Perfect comfort for every day

JUDY DO means left and right sides are different

#### This Season

JUDY D SL knit and suede upper, slip-on
3D embossed animalia patterns
Mixed leathers
New colourways
Metallic colours
Judy DO Couture with St. Gallen embroidery over leather
Alternative laces included