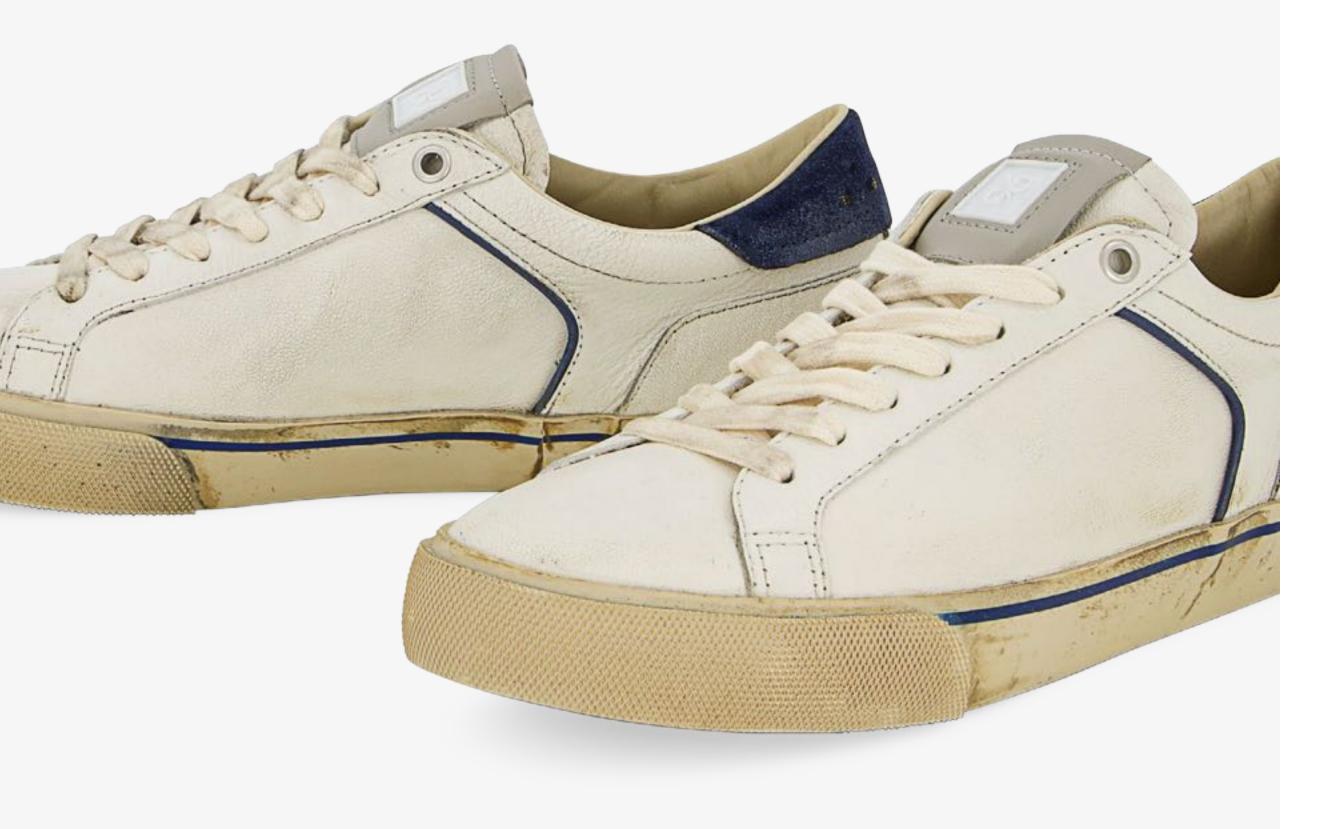

#### DANIELLE LOW WOMEN

High class low-top. Danielle is a sleek low-top sneaker influenced by classic skate shoes. The low profile sole emphasises its relaxed aspect. Premium materials elevate every component and carry this refined, retro sneaker into a higher category. A casual shoe for daytime adventuring, constructed with comfort and class.

Inspired by 1980s skate shoes

Low profile rubber sole

Tram line around top of sole made by serigraphy

Leather brand tab on rear

Retro sport look

Daytime wanderer

### This Season

Soft tumbled calf
Subtle "Timeworn" vintage effects

DANIELLE LOW D WHITE GREEN HE10

DANIELLE LOW D WHITE BLUE HE10