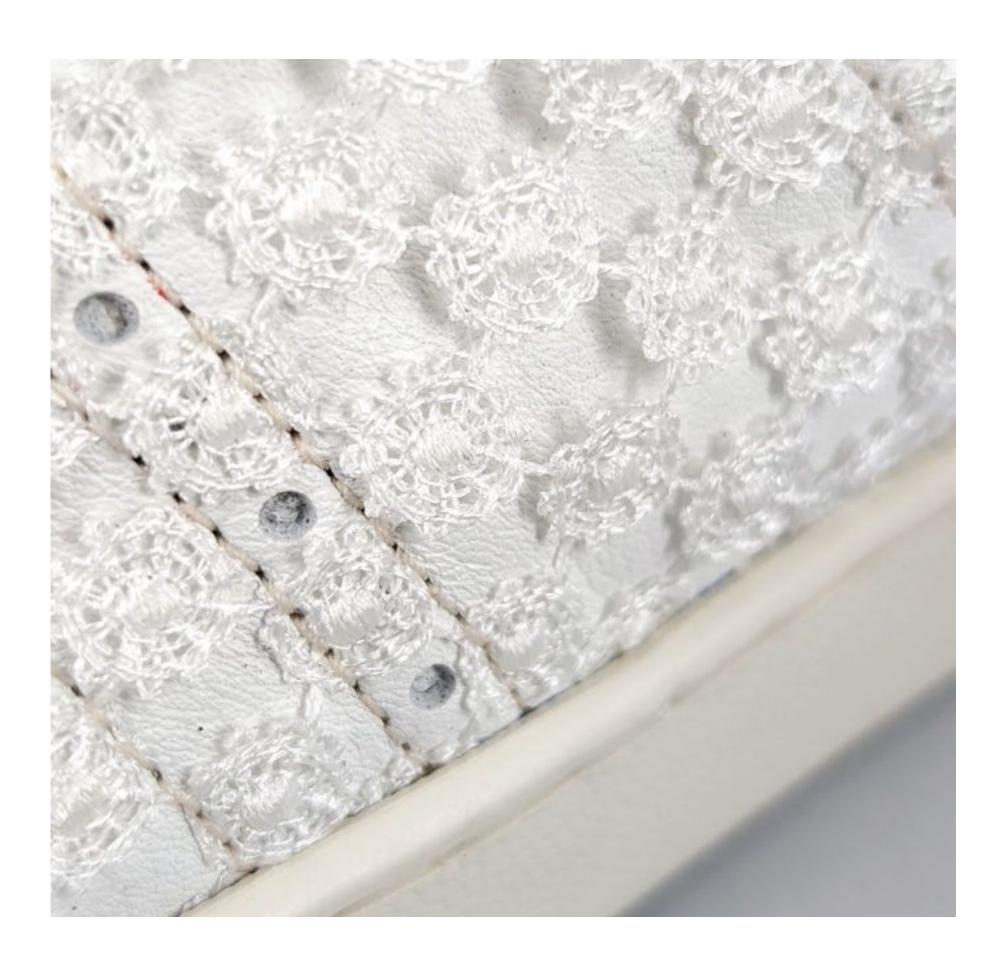

#### This Season

JUDY D SL knit and suede upper, slip-on
3D embossed animalia patterns
Mixed leathers
New colourways
Metallic colours
Judy DO Couture with St. Gallen embroidery over leather
Alternative laces included

JUDY DO COUTURE HE10

St. Gallen embroidery