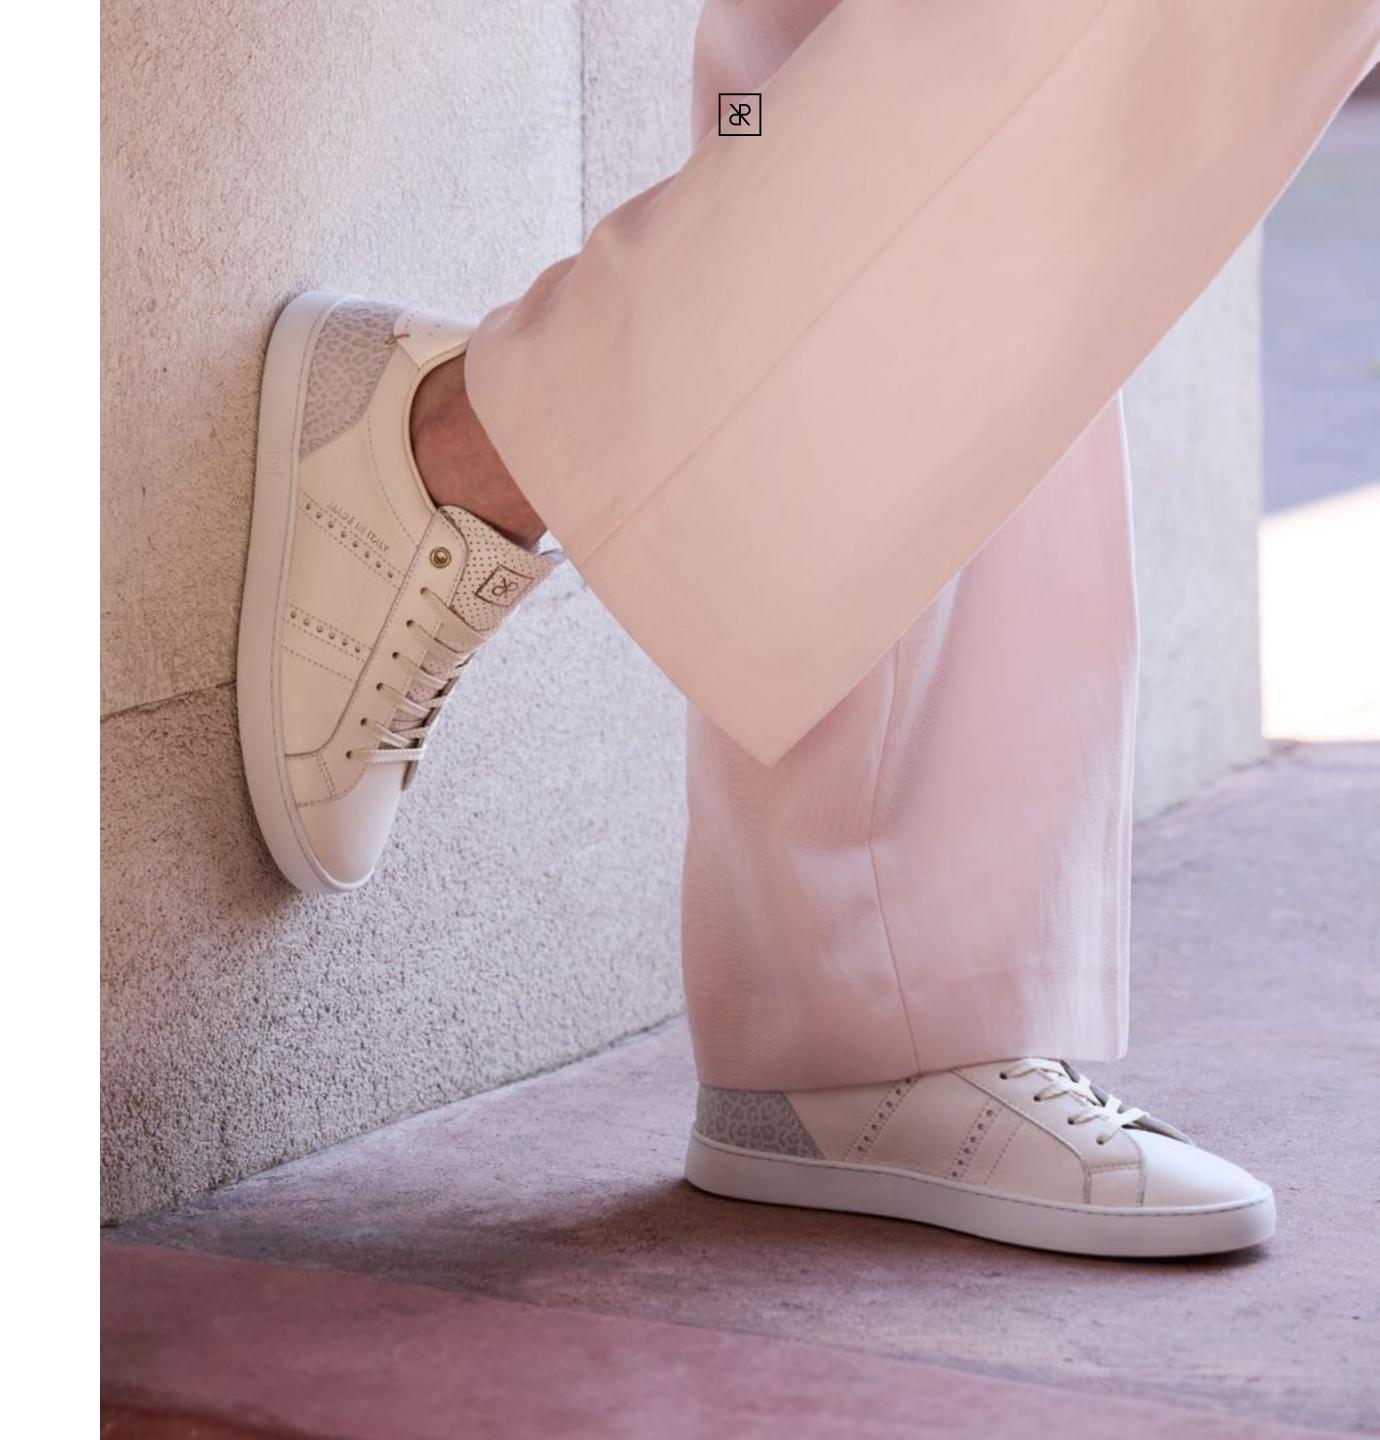

### JUDY WOMEN

Simplicity and grace. JUDY is elegant, effortless and discreet.

An easy-to-wear, top tier shoe for any look and every occasion.

Decorated with a perforated brogue detail and a zig zag pinking on the U-throat lacing piece, JUDY presents a variety of precious highest quality materials and fascinating colours.

Inspired by 1970s football shoes

Low profile

Zig zag pinking, brogue

Rich details

Premium materials

Perfect comfort for every day

JUDY DO means left and right sides are different

#### This Season

JUDY D SL knit and suede upper, slip-on
3D embossed animalia patterns
Mixed leathers
New colourways
Metallic colours
Judy DO Couture with St. Gallen embroidery over leather
Alternative laces included