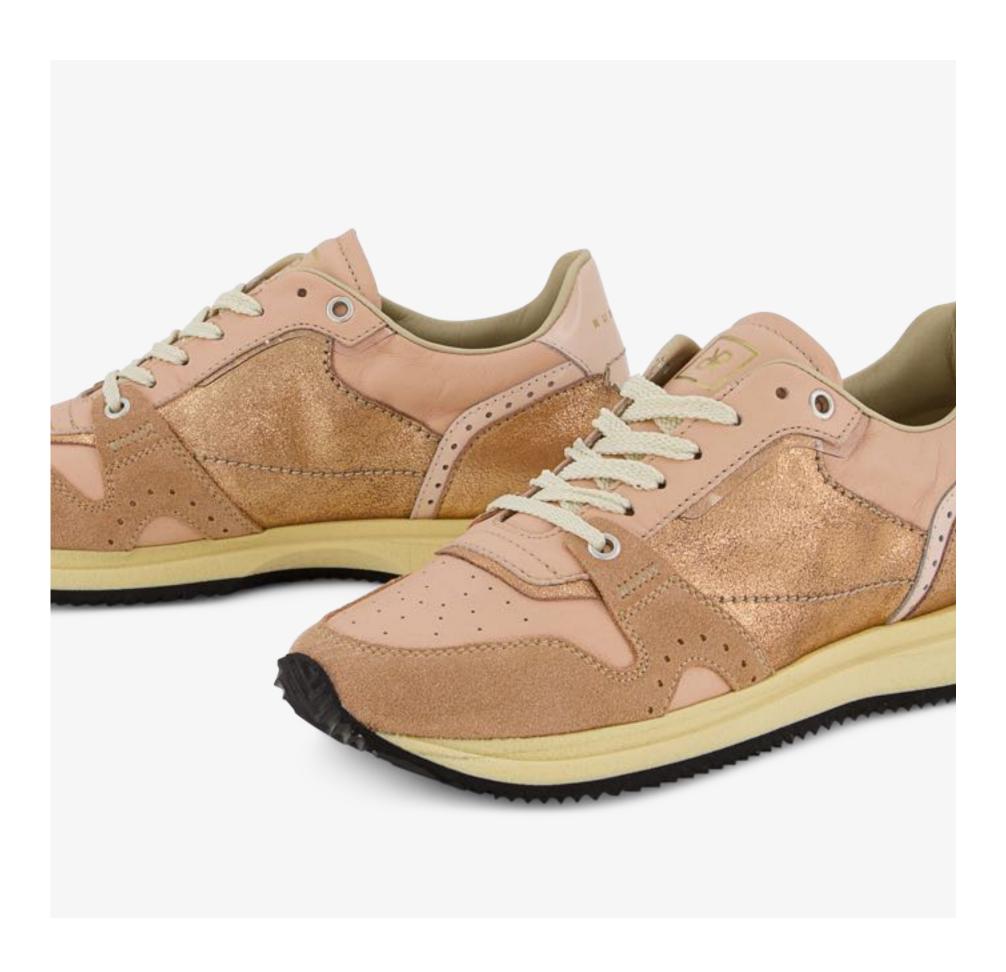

### JUDY WOMEN

Simplicity and grace. JUDY is elegant, effortless and discreet.

An easy-to-wear, top tier shoe for any look and every occasion.

Decorated with a perforated brogue detail and a zig zag pinking on the U-throat lacing piece, JUDY presents a variety of precious highest quality materials and fascinating colours.

Inspired by 1970s football shoes

Low profile

Zig zag pinking, brogue

Rich details

Premium materials

Perfect comfort for every day

JUDY DO means left and right sides are different

#### This Season

JUDY D SL knit and suede upper, slip-on
3D embossed animalia patterns
Mixed leathers
New colourways
Metallic colours
Judy DO Couture with St. Gallen embroidery over leather
Alternative laces included

JUDY DO TAUPE HE10

JUDY DO LEOPARD HE10

JUDY DO PINK HE10

8

JUDY DO SILVER HE10

JUDY DO SAND HE10

JUDY DO COPPER HE10

JUDY D WHITE GREEN HE10