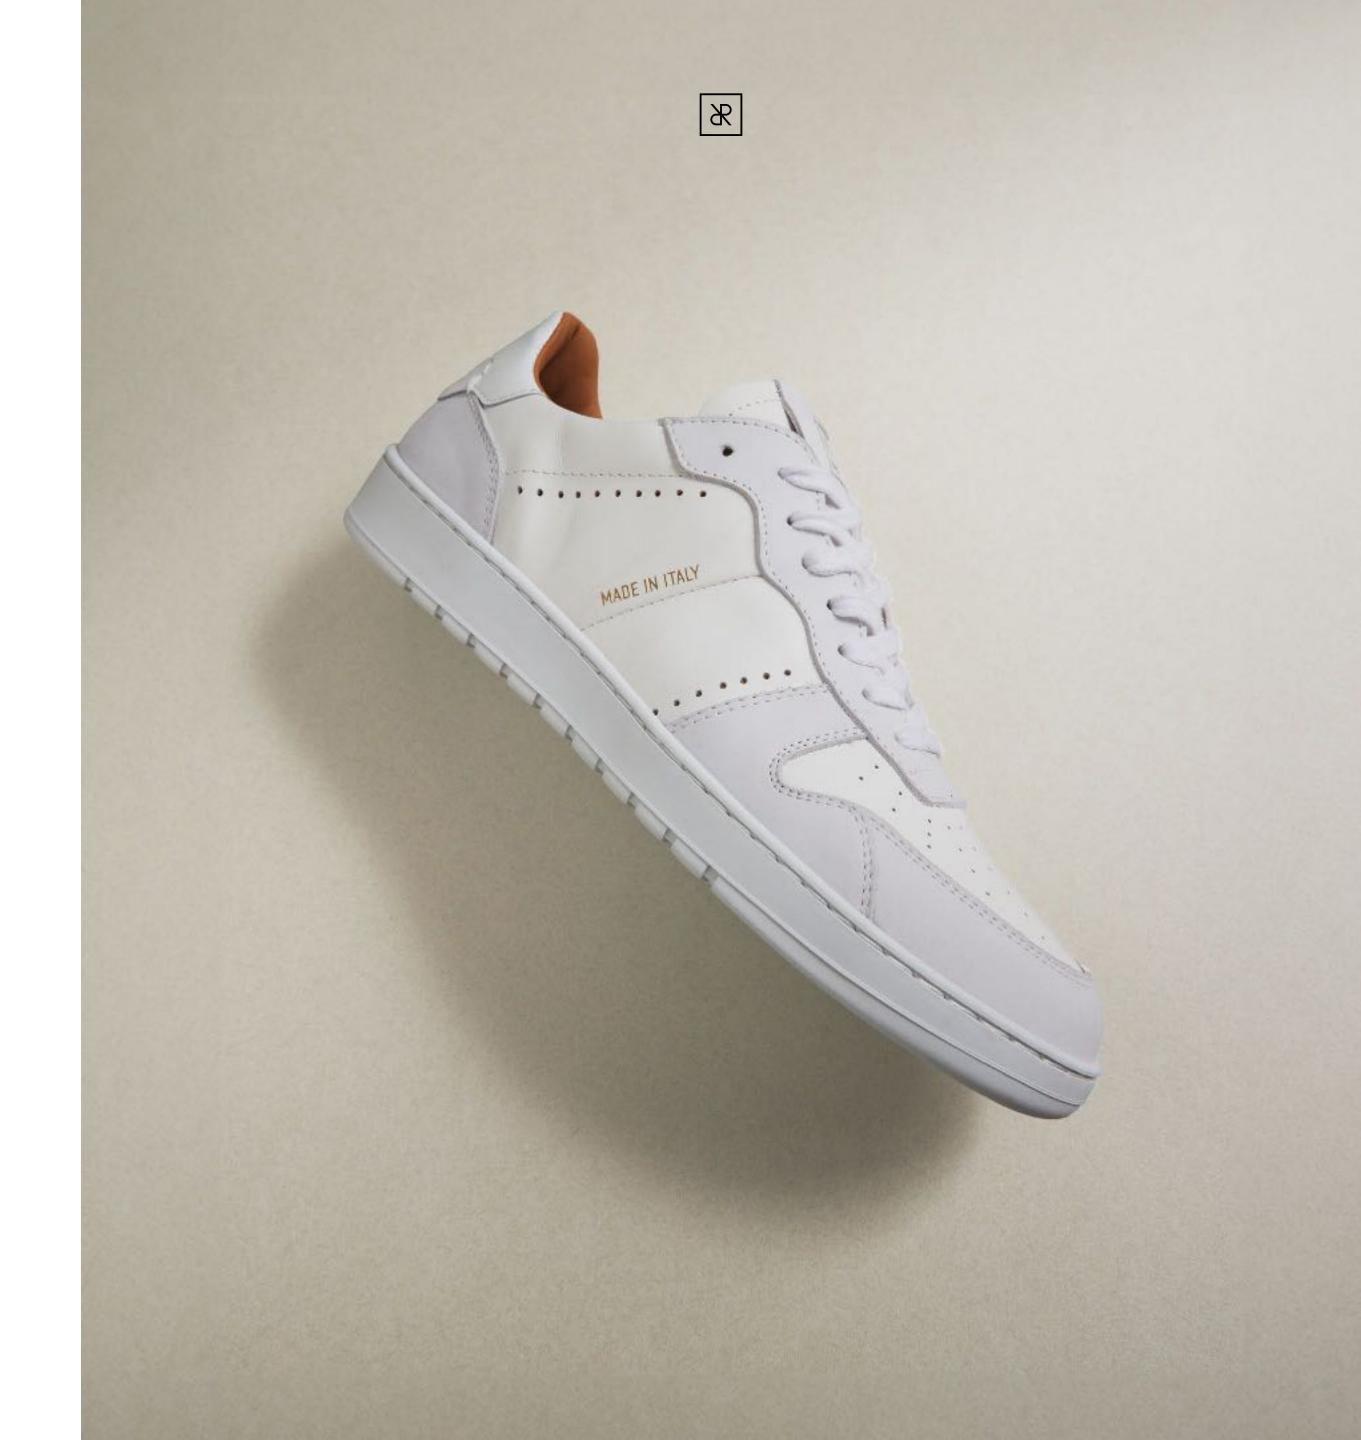

### JUDY WOMEN

Simplicity and grace. JUDY is elegant, effortless and discreet.

An easy-to-wear, top tier shoe for any look and every occasion.

Decorated with a perforated brogue detail and a zig zag pinking on the U-throat lacing piece, JUDY presents a variety of precious highest quality materials and fascinating colours.

Inspired by 1970s football shoes

Low profile

Zig zag pinking, brogue

Rich details

Premium materials

Perfect comfort for every day

JUDY DO means left and right sides are different

#### This Season

JUDY D SL knit and suede upper, slip-on
3D embossed animalia patterns
Mixed leathers
New colourways
Metallic colours
Judy DO Couture with St. Gallen embroidery over leather
Alternative laces included