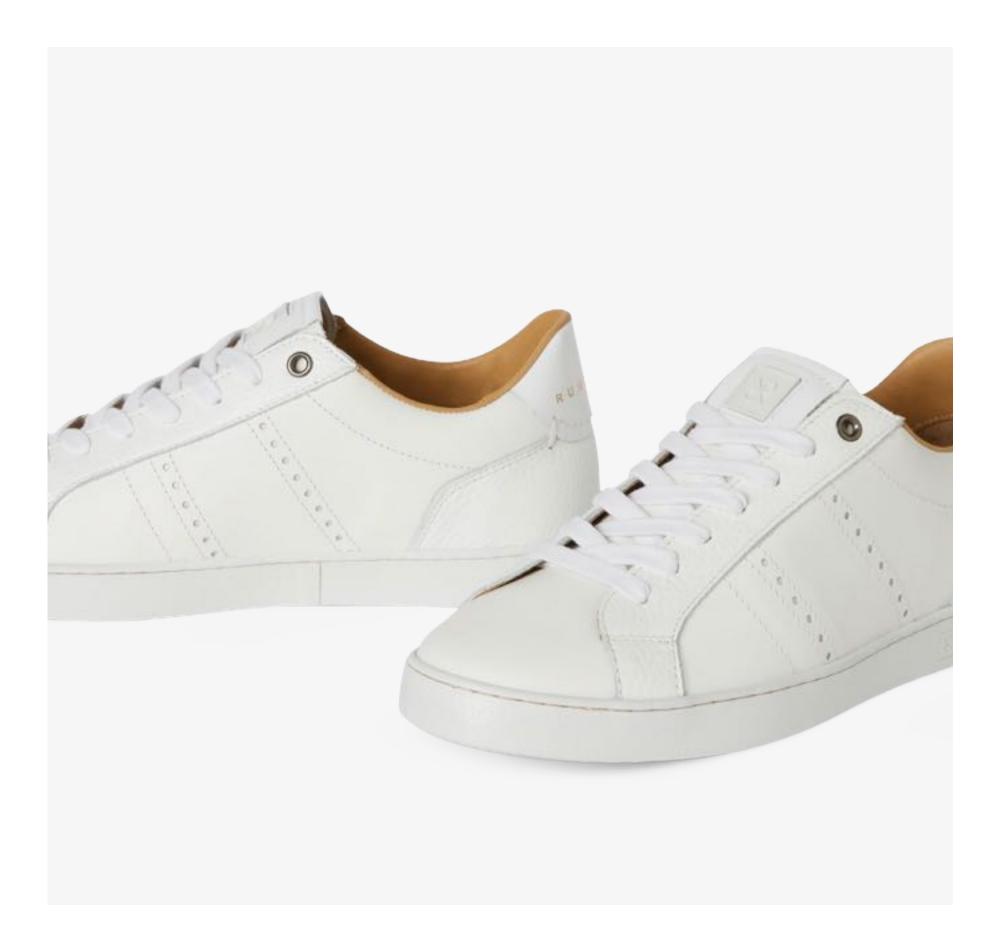

#### **ODILE** WOMEN

Grace and comfort. Inspired by the pioneer sneakers of the tennis court, ODILE presents a derby-style upper with a slip-on construction and a lightweight flexible sole. Made with high-end materials and available in a variety of refined shades, ODILE is a graceful and comfortable everyday shoe.

Inspired by classic tennis shoes

Low cup sole

Brogue and other RUBIROSA signature details

Timeless elegance

### This Season

Mixed leathers

3D embossed animalia patterns
Glossy leather

ODILE D OFF WHITE HE10

ODILE D PINK HE10

ODILE D GREEN HE10

ODILE D WHITE BLUE HE10

ODILE D WHITE BLACK HE10