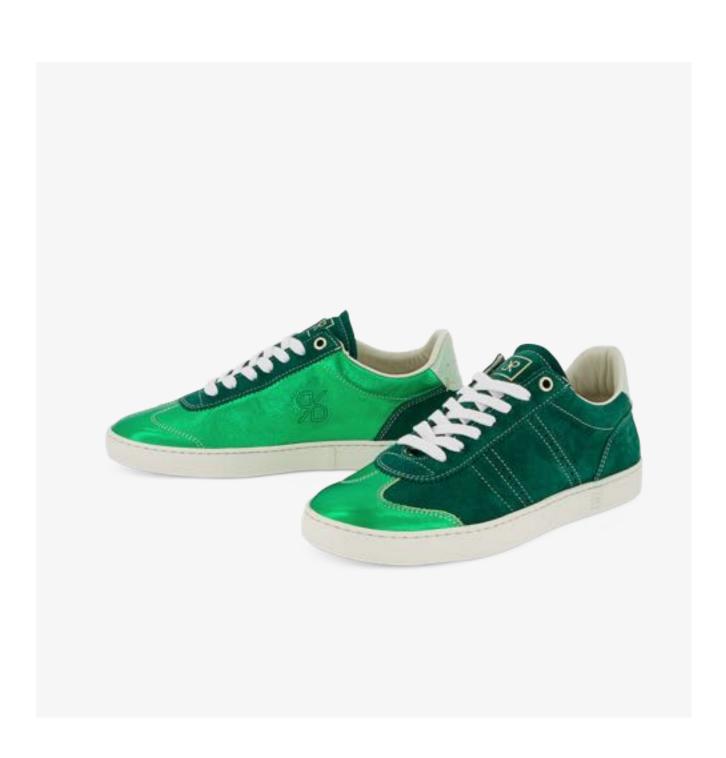

#### This Season

JUDY D SL knit and suede upper, slip-on
3D embossed animalia patterns
Mixed leathers
New colourways
Metallic colours
Judy DO Couture with St. Gallen embroidery over leather
Alternative laces included

JUDY DO TAUPE HE10

JUDY DO LEOPARD HE10

JUDY DO PINK HE10

8

JUDY DO SILVER HE10

JUDY DO SAND HE10

JUDY DO COPPER HE10

JUDY D WHITE GREEN HE10