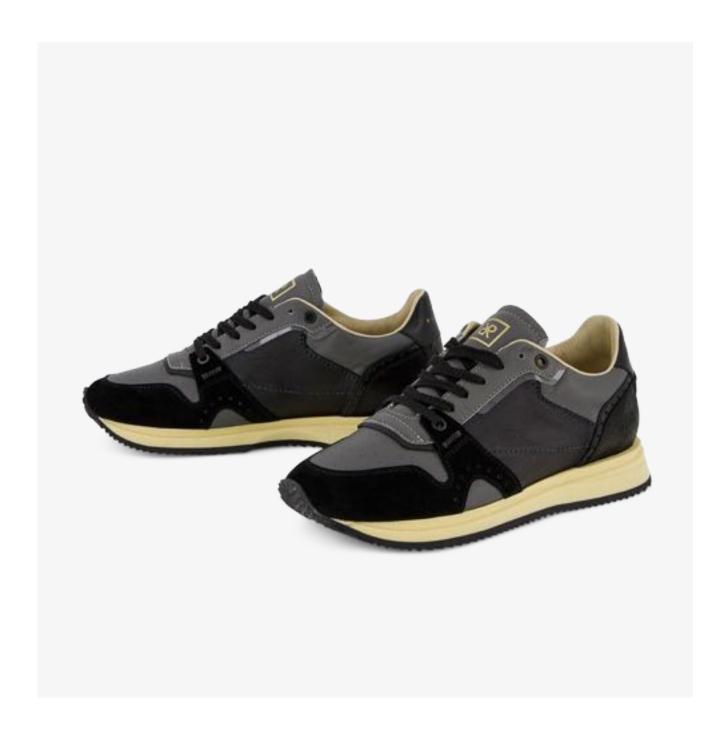

#### KIM WOMEN

High-end hiker. Inspired by trail running shoes. KIM blends the grip, cushioning and comfort of sports-utility trainers with an upper that is beautifully crafted and luxurious. Reliable, practical, sporty and stylish, KIM is made for exploration: city or country.

These boots are made for walking.

Inspired by trail running shoes

Performance sole, luxury upper

Rich details, including contrast heel tab

Fascinating finishes including metallics

Brogue and other RUBIROSA signature details

#### This Season

Tone on tone mixed leathers Metallic details

KIM D BLACK HE10

KIM D LIGHT GREY HE10