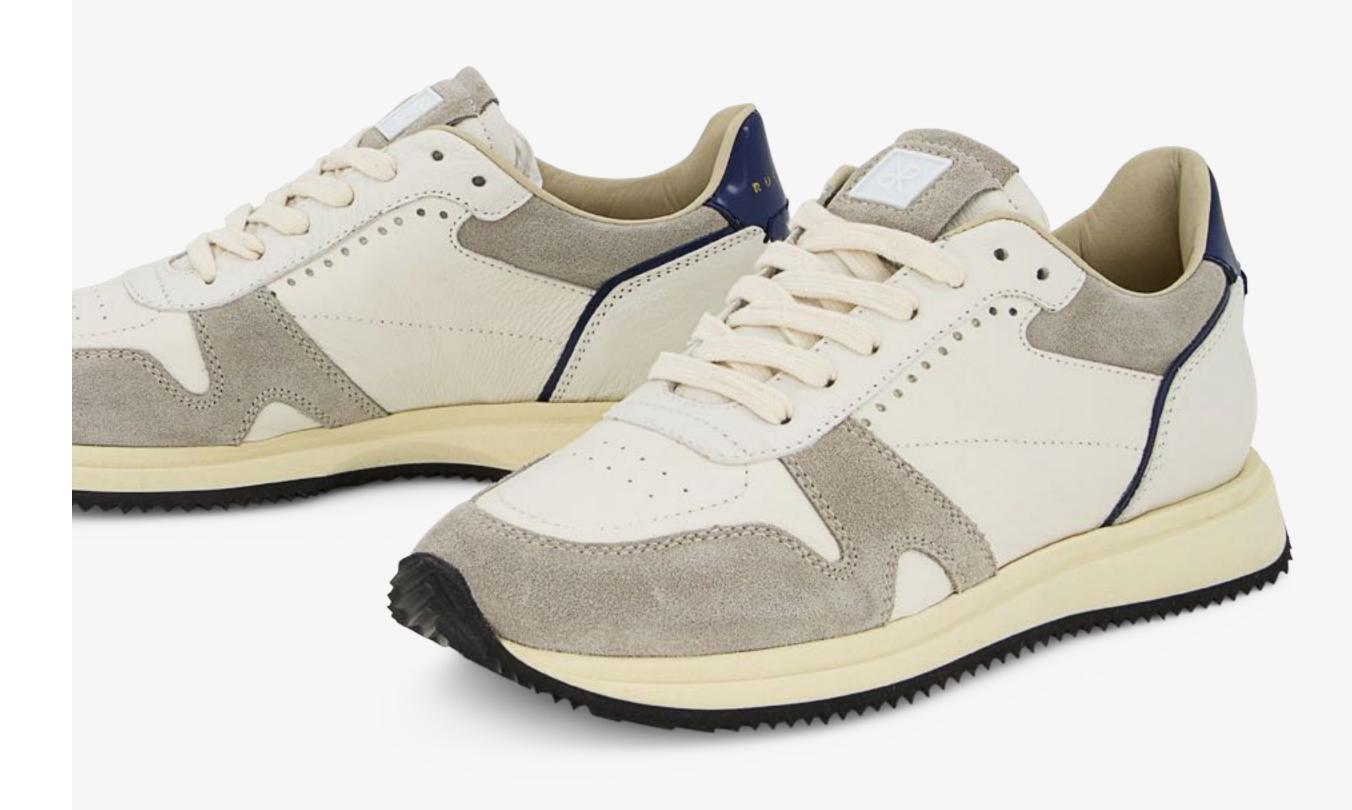

### JUDY WOMEN

Simplicity and grace. JUDY is elegant, effortless and discreet.

An easy-to-wear, top tier shoe for any look and every occasion.

Decorated with a perforated brogue detail and a zig zag pinking on the U-throat lacing piece, JUDY presents a variety of precious highest quality materials and fascinating colours.

Inspired by 1970s football shoes

Low profile

Zig zag pinking, brogue

Rich details

Premium materials

Perfect comfort for every day

JUDY DO means left and right sides are different

#### This Season

JUDY D SL knit and suede upper, slip-on
3D embossed animalia patterns
Mixed leathers
New colourways
Metallic colours
Judy DO Couture with St. Gallen embroidery over leather
Alternative laces included