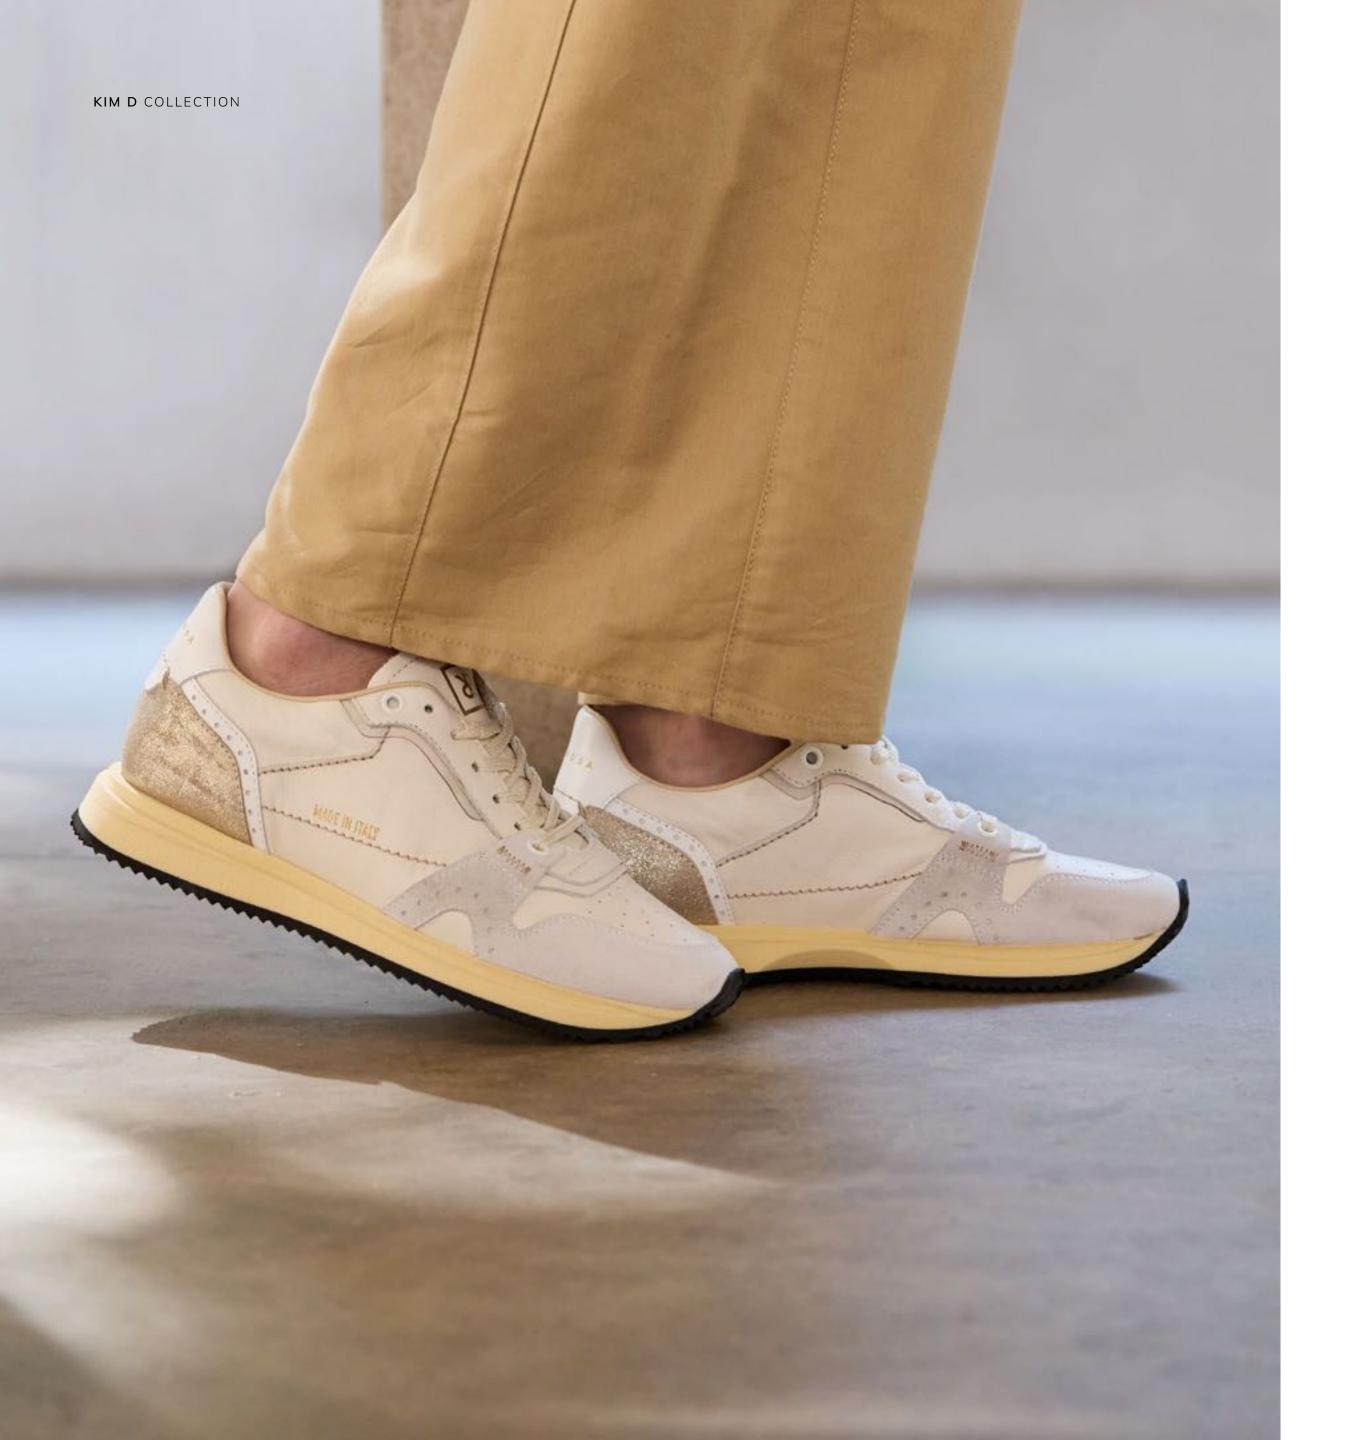

#### KIM WOMEN

High-end hiker. Inspired by trail running shoes. KIM blends the grip, cushioning and comfort of sports-utility trainers with an upper that is beautifully crafted and luxurious. Reliable, practical, sporty and stylish, KIM is made for exploration: city or country.

These boots are made for walking.

Inspired by trail running shoes

Performance sole, luxury upper

Rich details, including contrast heel tab

Fascinating finishes including metallics

Brogue and other RUBIROSA signature details

Unique RUBIROSA outsole

Perfect for roaming the city and the countryside