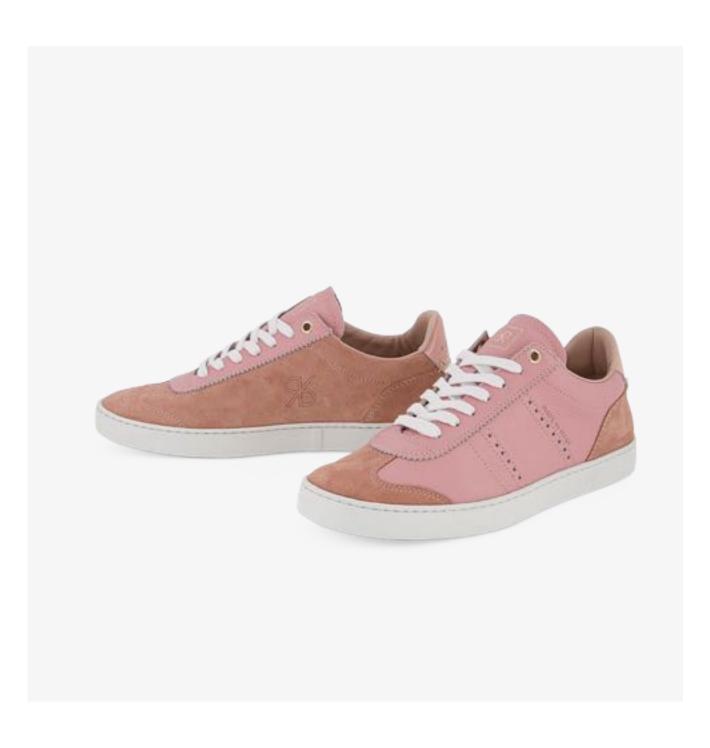

#### **ODILE** WOMEN

Grace and comfort. Inspired by the pioneer sneakers of the tennis court, ODILE presents a derby-style upper with a slip-on construction and a lightweight flexible sole. Made with high-end materials and available in a variety of refined shades, ODILE is a graceful and comfortable everyday shoe.

Inspired by classic tennis shoes

Low cup sole

Brogue and other RUBIROSA signature details

Timeless elegance

### This Season

Mixed leathers

3D embossed animalia patterns
Glossy leather

ODILE D OFF WHITE HE10

ODILE D PINK HE10

ODILE D GREEN HE10

ODILE D WHITE BLUE HE10

ODILE D WHITE BLACK HE10