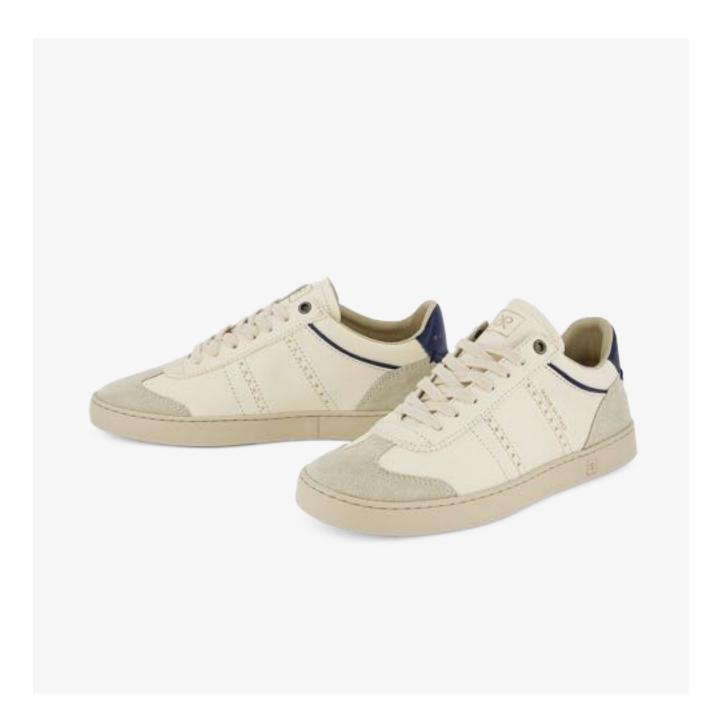

### JUDY WOMEN

Simplicity and grace. JUDY is elegant, effortless and discreet.

An easy-to-wear, top tier shoe for any look and every occasion.

Decorated with a perforated brogue detail and a zig zag pinking on the U-throat lacing piece, JUDY presents a variety of precious highest quality materials and fascinating colours.

Inspired by 1970s football shoes

Low profile

Zig zag pinking, brogue

Rich details

Premium materials

Perfect comfort for every day

JUDY DO means left and right sides are different

#### This Season

JUDY D SL knit and suede upper, slip-on
3D embossed animalia patterns
Mixed leathers
New colourways
Metallic colours
Judy DO Couture with St. Gallen embroidery over leather
Alternative laces included