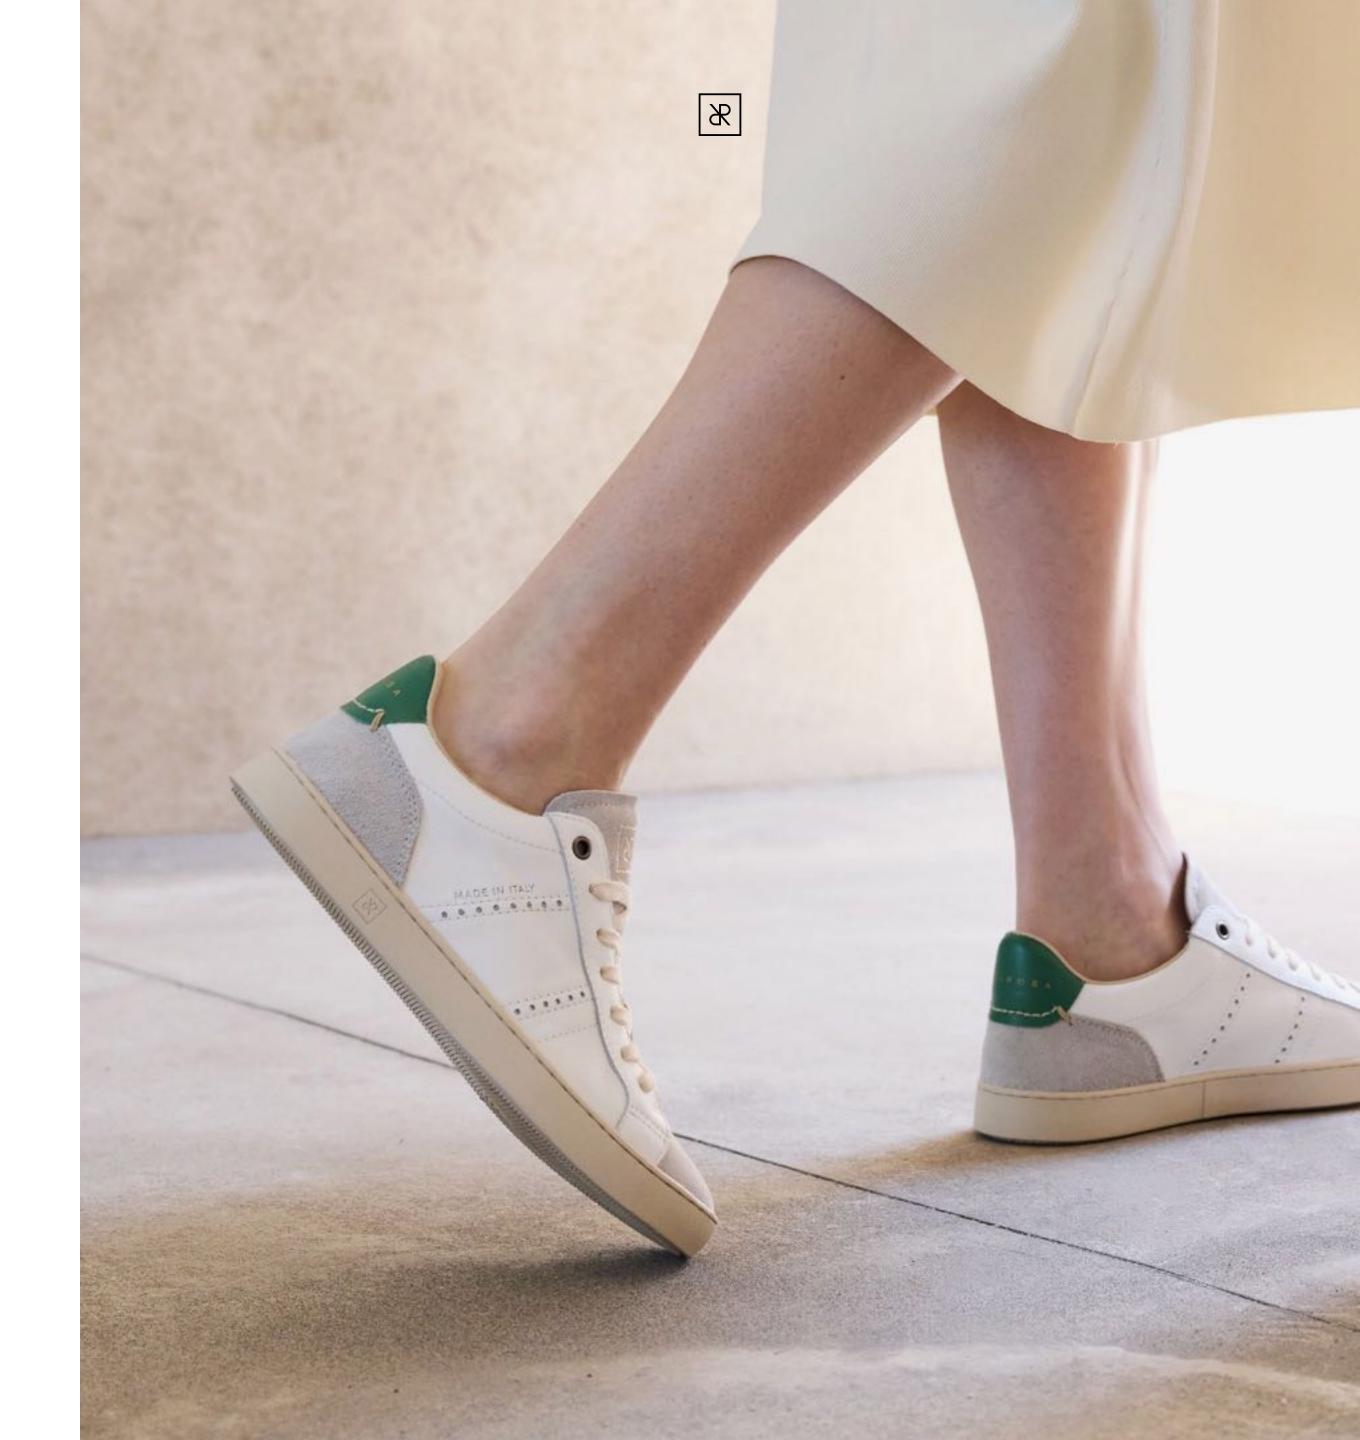

#### **ODILE** WOMEN

Grace and comfort. Inspired by the pioneer sneakers of the tennis court, ODILE presents a derby-style upper with a slip-on construction and a lightweight flexible sole. Made with high-end materials and available in a variety of refined shades, ODILE is a graceful and comfortable everyday shoe.

### This Season

Mixed leathers

3D embossed animalia patterns
Glossy leather

ODILE D OFF WHITE HE10

ODILE D PINK HE10

ODILE D GREEN HE10

ODILE D WHITE BLUE HE10

ODILE D WHITE BLACK HE10