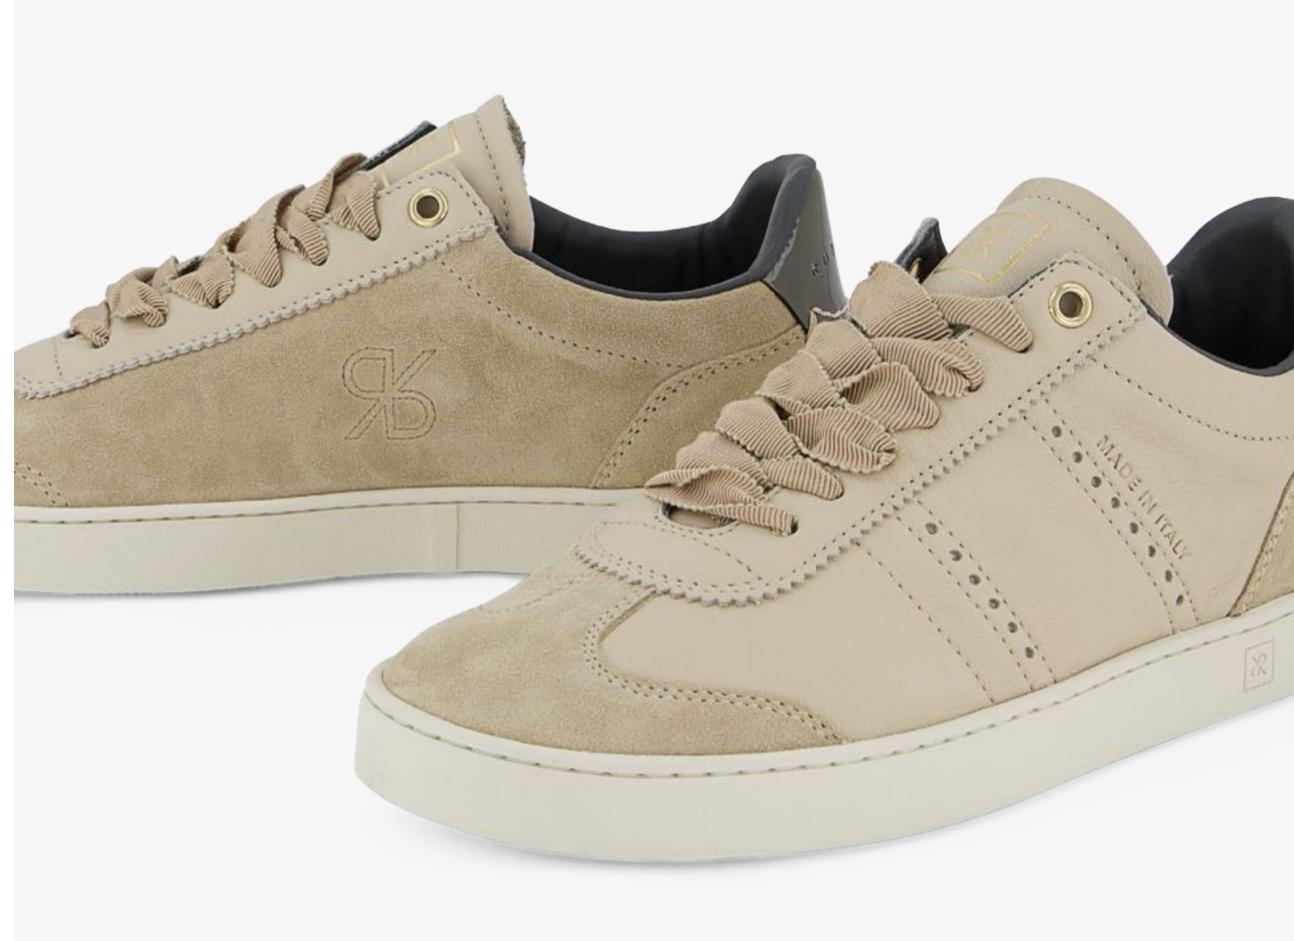

#### EVA WOMEN

Exquisite low-top with 1980s flair. EVA updates and modernises the 1980s low-top basketball sneaker by introducing a sleeker and shallower last and highest quality materials to bring strength, softness and comfort. A casual sneaker with great personality for everyday wear.

Retro basketball inspired, refined
Low-top silhouette, sleek and shallow
Front bumper
Sole wrap at the heel
Brogue and other RUBIROSA signature details
Vachetta leather and other premium materials
Soft and comfortable
Everyday casual

#### This Season

Mixed leathers Metallic details

EVA D WHITE SILVER HE10

EVA D WHITE RED HE10

EVA D WHITE CL01