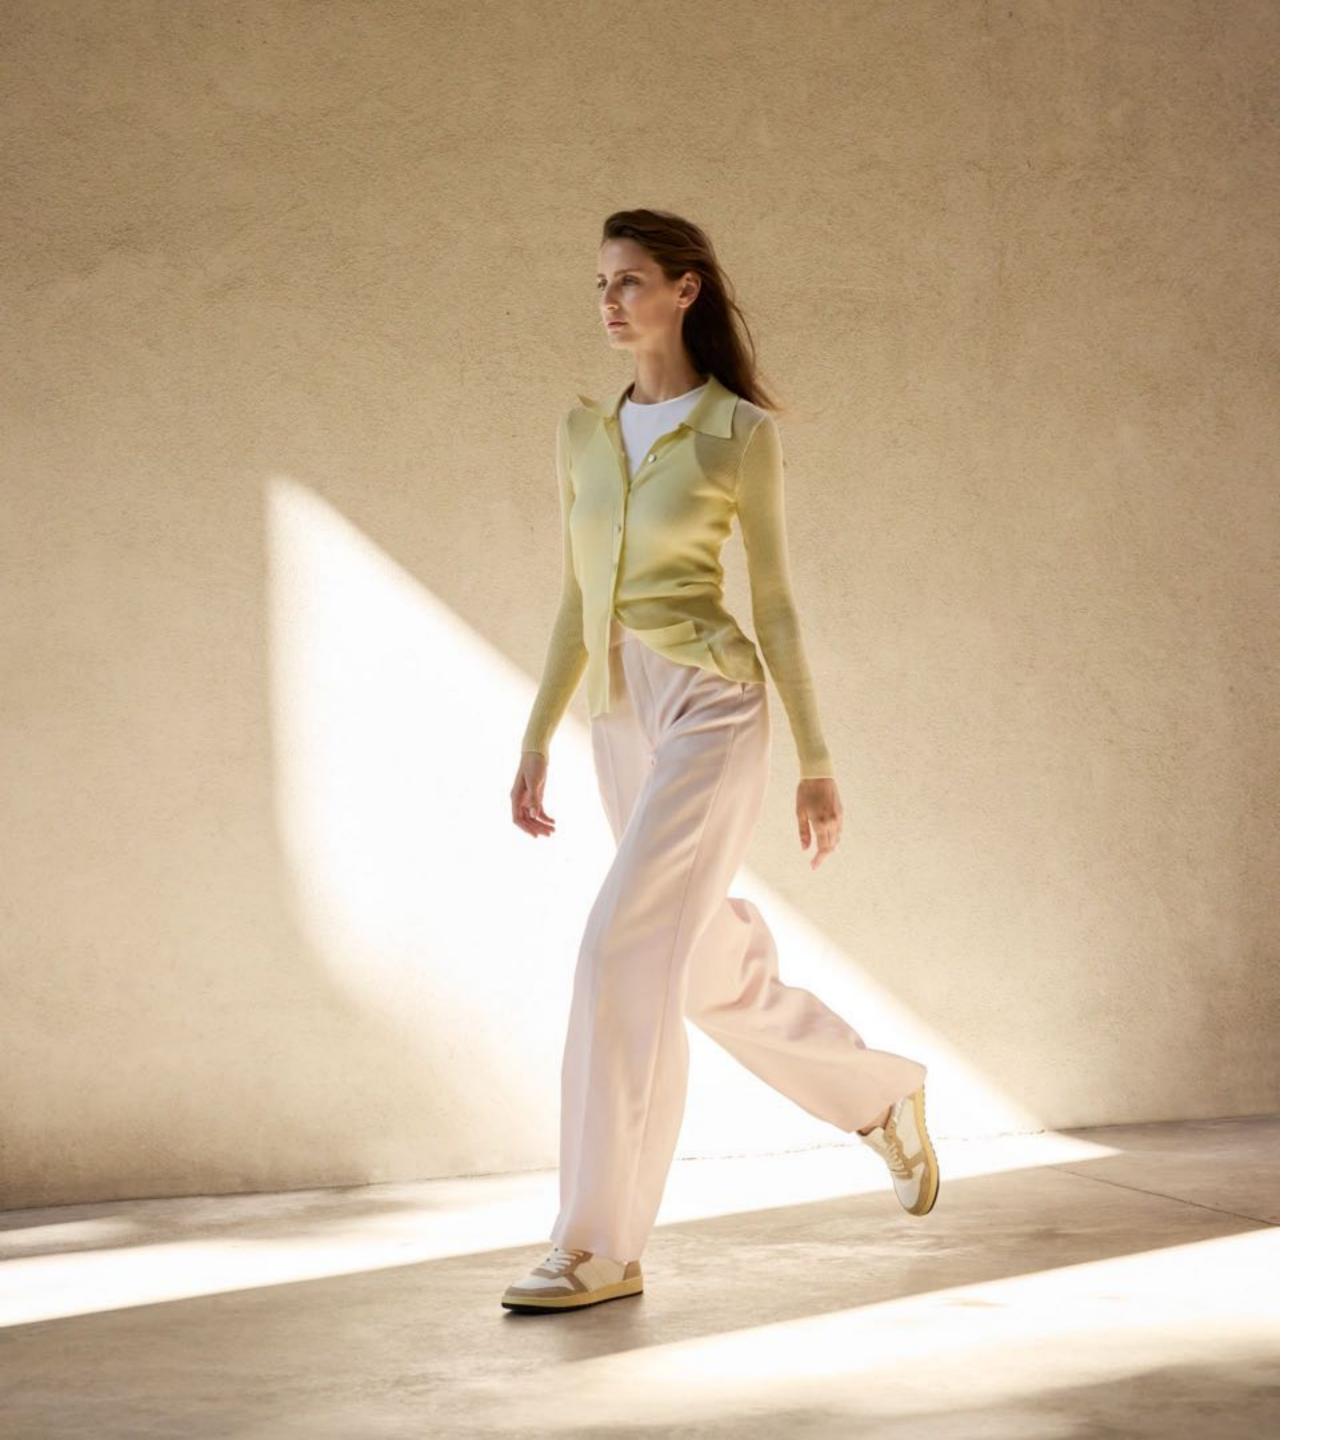

#### EVA WOMEN

Exquisite low-top with 1980s flair. EVA updates and modernises the 1980s low-top basketball sneaker by introducing a sleeker and shallower last and highest quality materials to bring strength, softness and comfort. A casual sneaker with great personality for everyday wear.

Retro basketball inspired, refined
Low-top silhouette, sleek and shallow
Front bumper
Sole wrap at the heel
Brogue and other RUBIROSA signature details
Vachetta leather and other premium materials
Soft and comfortable
Everyday casual

#### This Season

Mixed leathers Metallic details

EVA D WHITE SILVER HE10

EVA D WHITE RED HE10

EVA D WHITE CL01