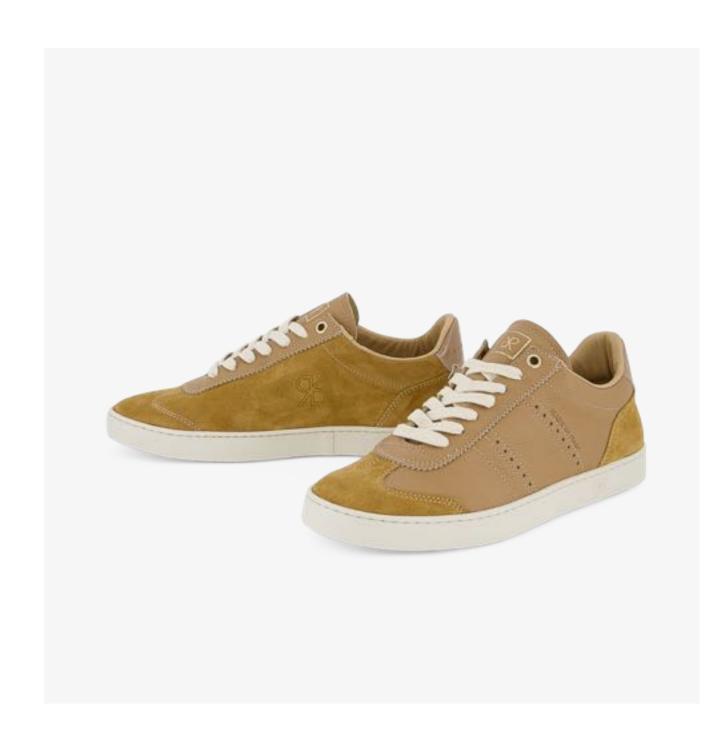

### JUDY WOMEN

Simplicity and grace. JUDY is elegant, effortless and discreet.

An easy-to-wear, top tier shoe for any look and every occasion.

Decorated with a perforated brogue detail and a zig zag pinking on the U-throat lacing piece, JUDY presents a variety of precious highest quality materials and fascinating colours.

Inspired by 1970s football shoes

Low profile

Zig zag pinking, brogue

Rich details

Premium materials

Perfect comfort for every day

JUDY DO means left and right sides are different

#### This Season

JUDY D SL knit and suede upper, slip-on
3D embossed animalia patterns
Mixed leathers
New colourways
Metallic colours
Judy DO Couture with St. Gallen embroidery over leather
Alternative laces included