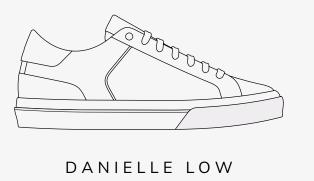

#### DANIELLE LOW WOMEN

High class low-top. Danielle is a sleek low-top sneaker influenced by classic skate shoes. The low profile sole emphasises its relaxed aspect. Premium materials elevate every component and carry this refined, retro sneaker into a higher category. A casual shoe for daytime adventuring, constructed with comfort and class.

Inspired by 1980s skate shoes

Low profile rubber sole

Tram line around top of sole made by serigraphy

Leather brand tab on rear

Retro sport look

Daytime wanderer

### This Season

Soft tumbled calf
Subtle "Timeworn" vintage effects

DANIELLE LOW D WHITE GREEN HE10

DANIELLE LOW D WHITE BLUE HE10