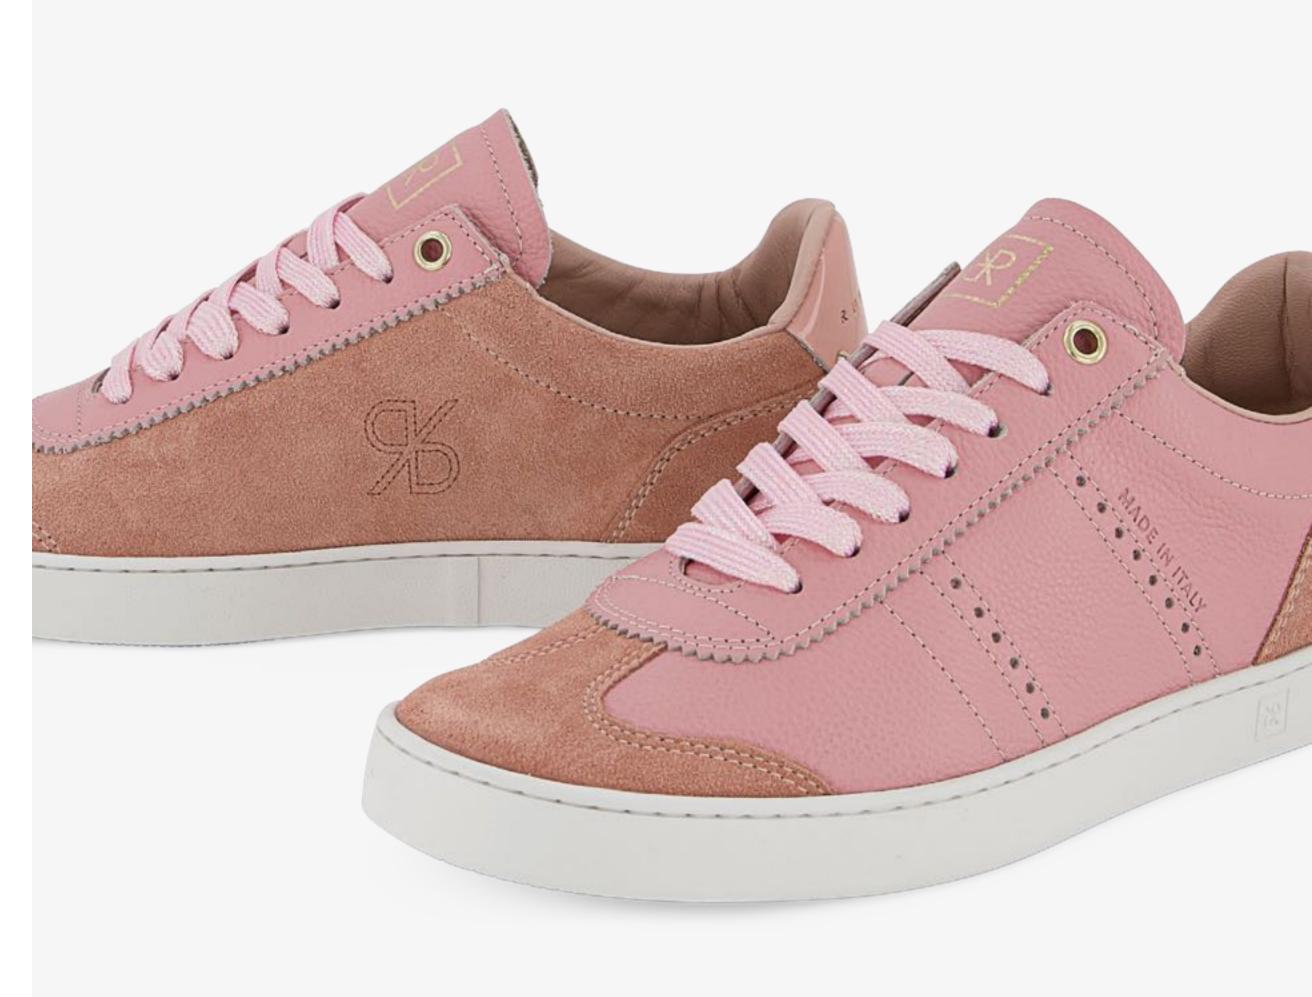

### JUDY WOMEN

Simplicity and grace. JUDY is elegant, effortless and discreet.

An easy-to-wear, top tier shoe for any look and every occasion.

Decorated with a perforated brogue detail and a zig zag pinking on the U-throat lacing piece, JUDY presents a variety of precious highest quality materials and fascinating colours.

Inspired by 1970s football shoes

Low profile

Zig zag pinking, brogue

Rich details

Premium materials

Perfect comfort for every day

JUDY DO means left and right sides are different

#### This Season

JUDY D SL knit and suede upper, slip-on
3D embossed animalia patterns
Mixed leathers
New colourways
Metallic colours
Judy DO Couture with St. Gallen embroidery over leather
Alternative laces included