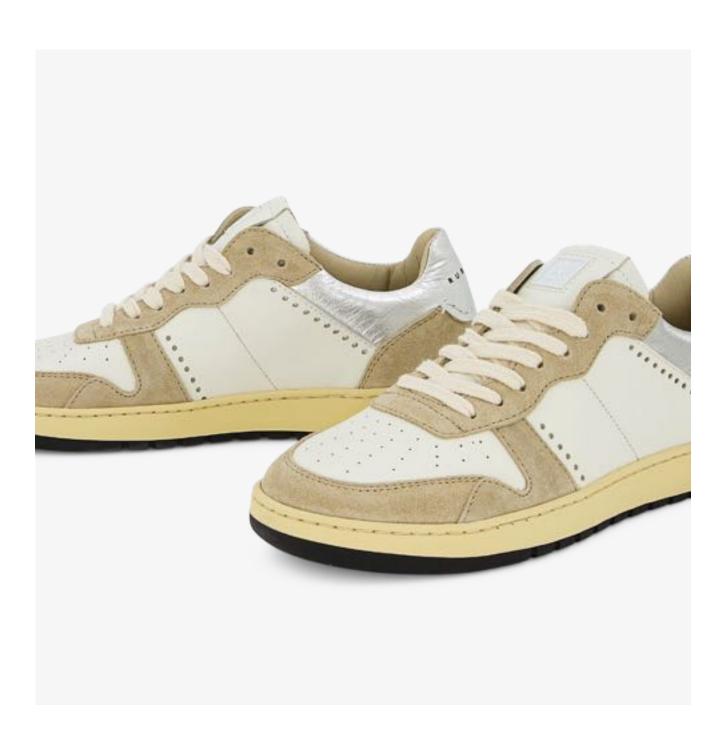

### JUDY WOMEN

Simplicity and grace. JUDY is elegant, effortless and discreet.

An easy-to-wear, top tier shoe for any look and every occasion.

Decorated with a perforated brogue detail and a zig zag pinking on the U-throat lacing piece, JUDY presents a variety of precious highest quality materials and fascinating colours.

Inspired by 1970s football shoes

Low profile

Zig zag pinking, brogue

Rich details

Premium materials

Perfect comfort for every day

JUDY DO means left and right sides are different

#### This Season

JUDY D SL knit and suede upper, slip-on
3D embossed animalia patterns
Mixed leathers
New colourways
Metallic colours
Judy DO Couture with St. Gallen embroidery over leather
Alternative laces included

JUDY DO TAUPE HE10

JUDY DO LEOPARD HE10

JUDY DO PINK HE10

8

JUDY DO SILVER HE10

JUDY DO SAND HE10

JUDY DO COPPER HE10

JUDY D WHITE GREEN HE10