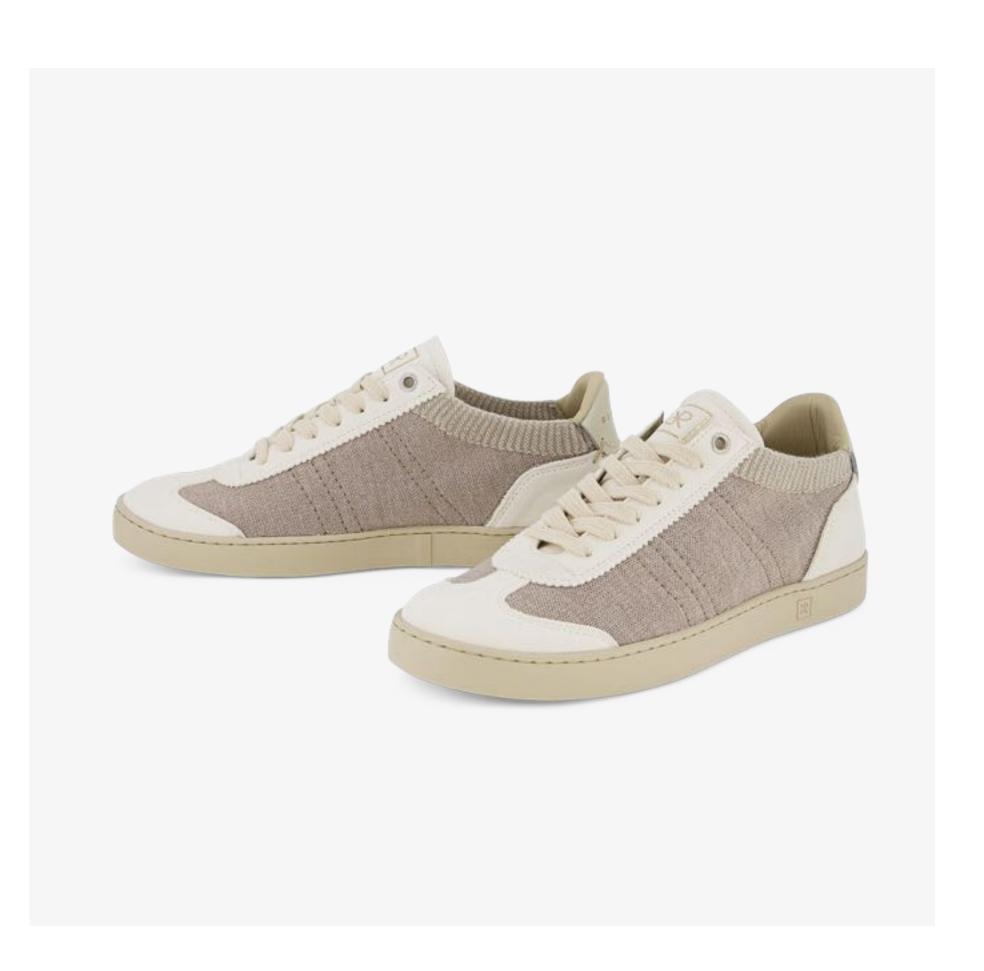

### JUDY WOMEN

Simplicity and grace. JUDY is elegant, effortless and discreet.

An easy-to-wear, top tier shoe for any look and every occasion.

Decorated with a perforated brogue detail and a zig zag pinking on the U-throat lacing piece, JUDY presents a variety of precious highest quality materials and fascinating colours.

Inspired by 1970s football shoes

Low profile

Zig zag pinking, brogue

Rich details

Premium materials

Perfect comfort for every day

JUDY DO means left and right sides are different

#### This Season

JUDY D SL knit and suede upper, slip-on
3D embossed animalia patterns
Mixed leathers
New colourways
Metallic colours
Judy DO Couture with St. Gallen embroidery over leather
Alternative laces included

JUDY D SL Weave elegance

JUDY SL reimagines RUBIROSA's football-inspired hero sneaker JUDY with a knit and suede upper. Softer and fresher for summer, the merino blend knit transforms the shoe into a super wearable slip-on, an elegant choice.