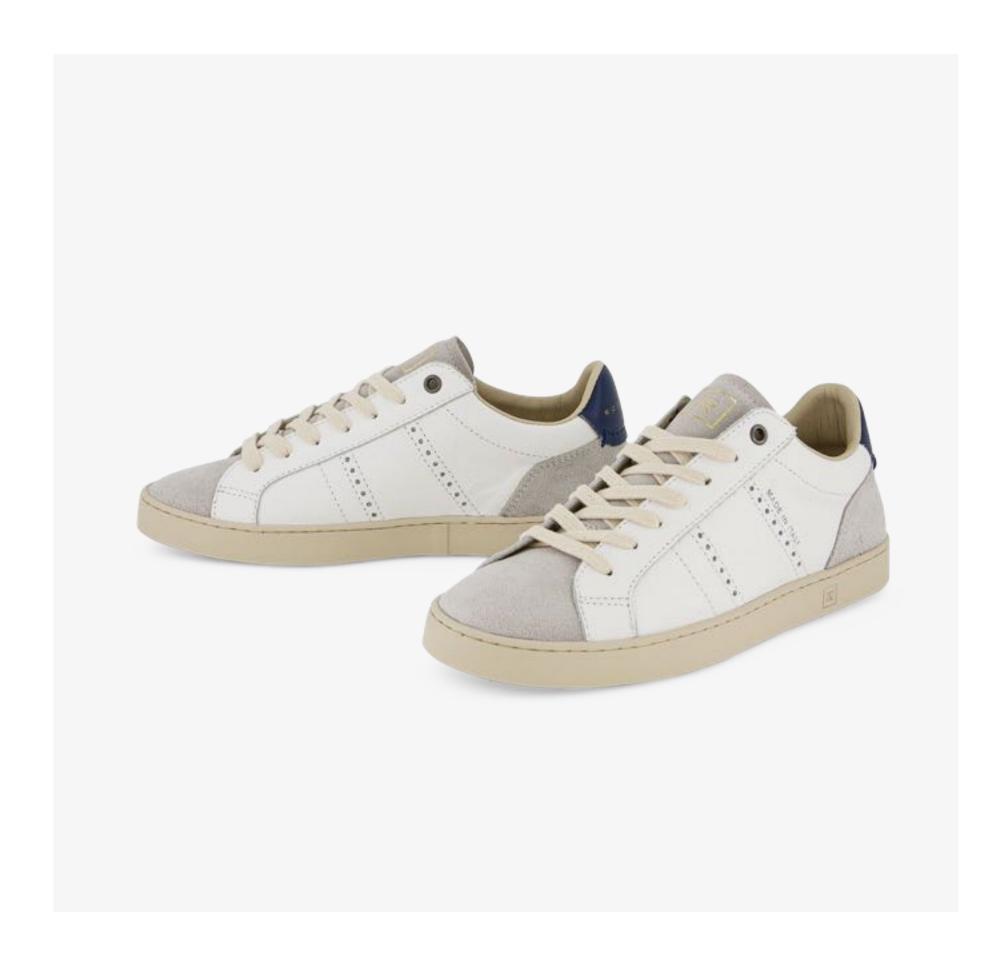

#### **ODILE** WOMEN

Grace and comfort. Inspired by the pioneer sneakers of the tennis court, ODILE presents a derby-style upper with a slip-on construction and a lightweight flexible sole. Made with high-end materials and available in a variety of refined shades, ODILE is a graceful and comfortable everyday shoe.

### This Season

Mixed leathers

3D embossed animalia patterns
Glossy leather

ODILE D OFF WHITE HE10

ODILE D PINK HE10

ODILE D GREEN HE10

ODILE D WHITE BLUE HE10

ODILE D WHITE BLACK HE10