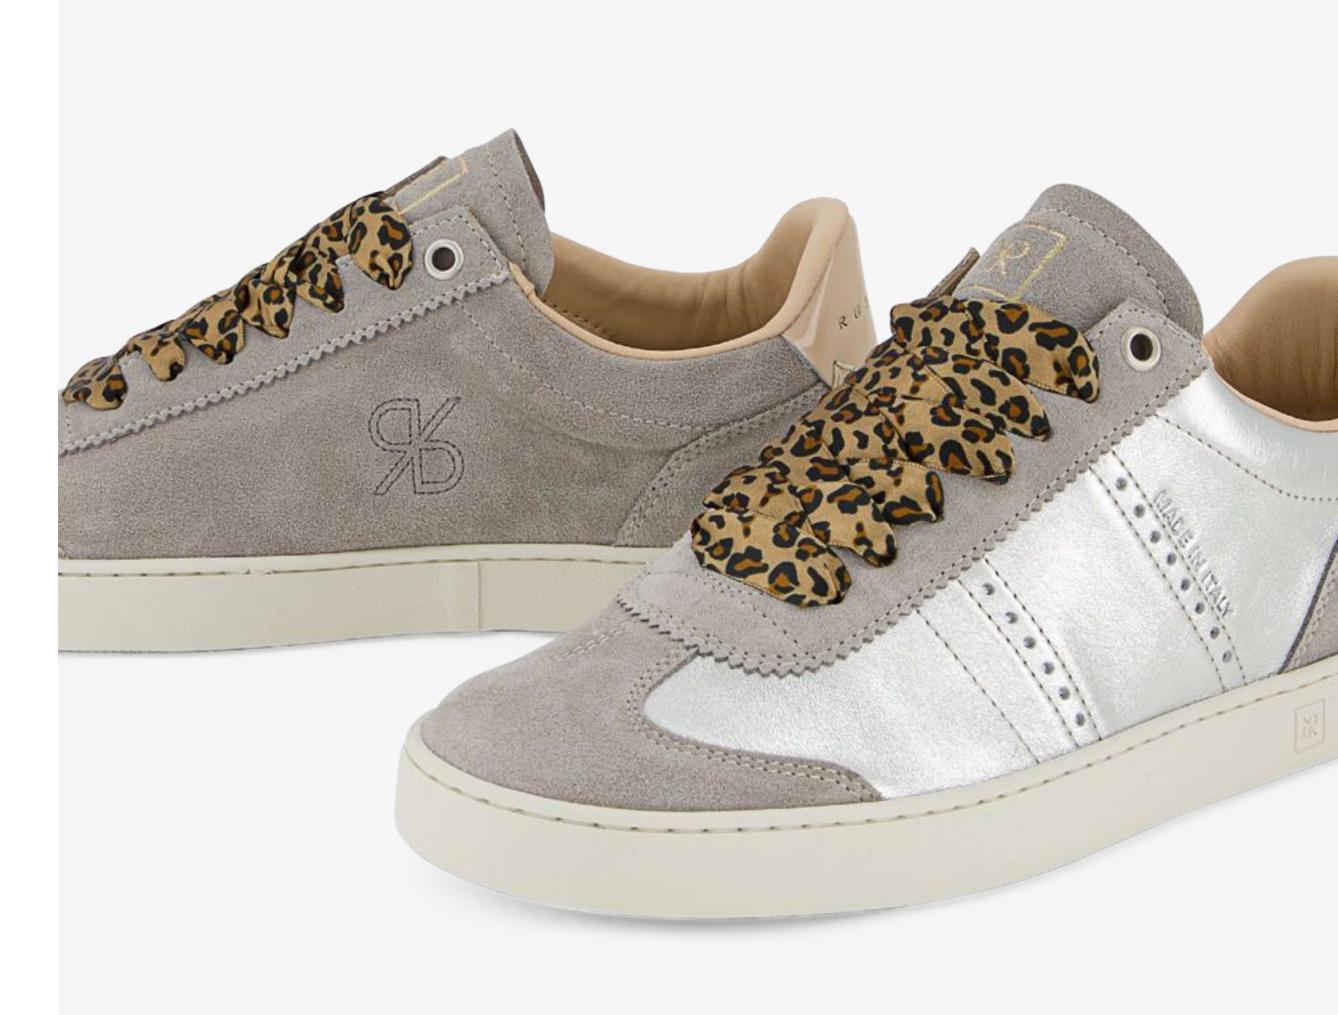

### JUDY WOMEN

Simplicity and grace. JUDY is elegant, effortless and discreet.

An easy-to-wear, top tier shoe for any look and every occasion.

Decorated with a perforated brogue detail and a zig zag pinking on the U-throat lacing piece, JUDY presents a variety of precious highest quality materials and fascinating colours.

Inspired by 1970s football shoes

Low profile

Zig zag pinking, brogue

Rich details

Premium materials

Perfect comfort for every day

JUDY DO means left and right sides are different

#### This Season

JUDY D SL knit and suede upper, slip-on
3D embossed animalia patterns
Mixed leathers
New colourways
Metallic colours
Judy DO Couture with St. Gallen embroidery over leather
Alternative laces included

JUDY DO TAUPE HE10

JUDY DO LEOPARD HE10

JUDY DO PINK HE10

8

JUDY DO SILVER HE10

JUDY DO SAND HE10

JUDY DO COPPER HE10

JUDY D WHITE GREEN HE10