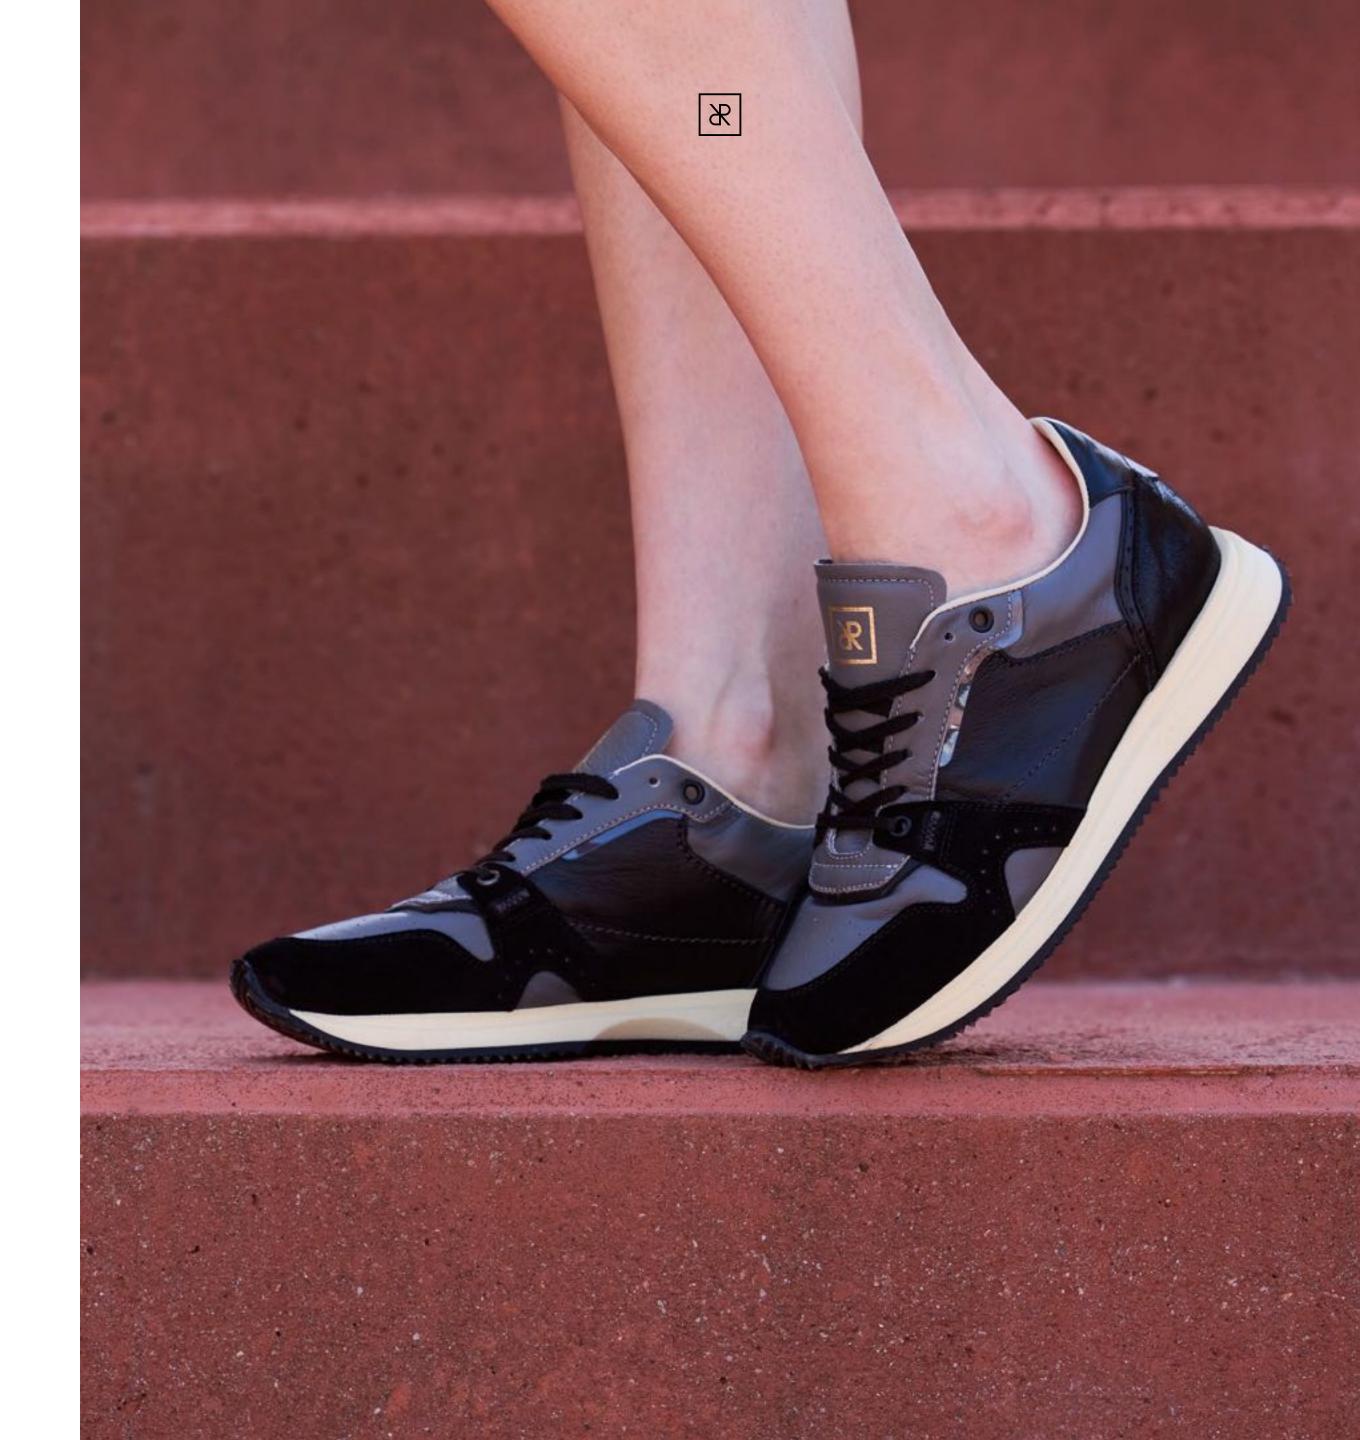

### JUDY WOMEN

Simplicity and grace. JUDY is elegant, effortless and discreet.

An easy-to-wear, top tier shoe for any look and every occasion.

Decorated with a perforated brogue detail and a zig zag pinking on the U-throat lacing piece, JUDY presents a variety of precious highest quality materials and fascinating colours.

Inspired by 1970s football shoes

Low profile

Zig zag pinking, brogue

Rich details

Premium materials

Perfect comfort for every day

JUDY DO means left and right sides are different

#### This Season

JUDY D SL knit and suede upper, slip-on
3D embossed animalia patterns
Mixed leathers
New colourways
Metallic colours
Judy DO Couture with St. Gallen embroidery over leather
Alternative laces included

JUDY DO TAUPE HE10

JUDY DO LEOPARD HE10

JUDY DO PINK HE10

8

JUDY DO SILVER HE10

JUDY DO SAND HE10

JUDY DO COPPER HE10

JUDY D WHITE GREEN HE10