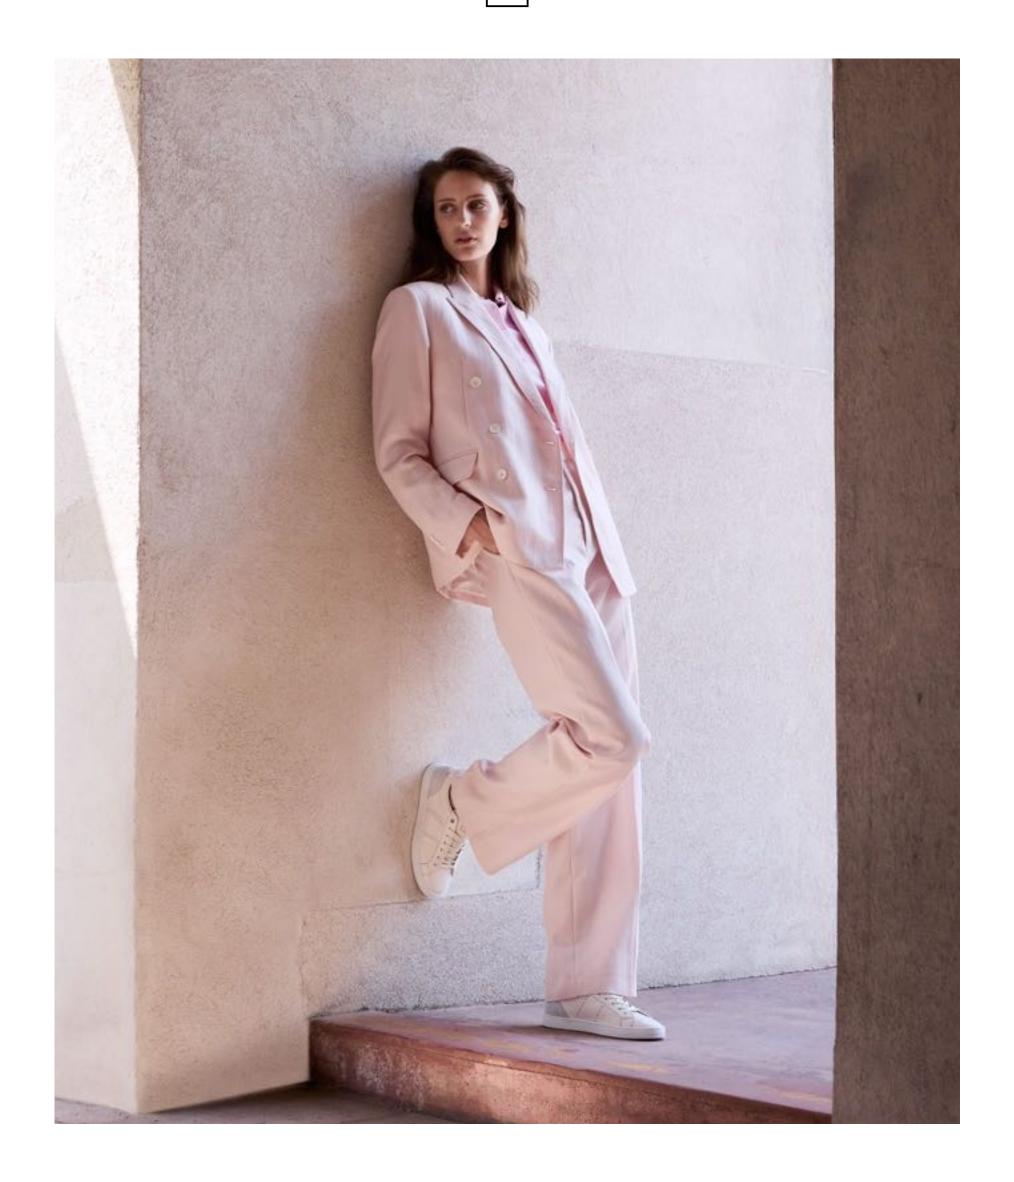

## WOMEN COLLECTION

ODILE

#### **ODILE** WOMEN

Grace and comfort. Inspired by the pioneer sneakers of the tennis court, ODILE presents a derby-style upper with a slip-on construction and a lightweight flexible sole. Made with high-end materials and available in a variety of refined shades, ODILE is a graceful and comfortable everyday shoe.

Inspired by classic tennis shoes

Low cup sole

Brogue and other RUBIROSA signature details

Timeless elegance