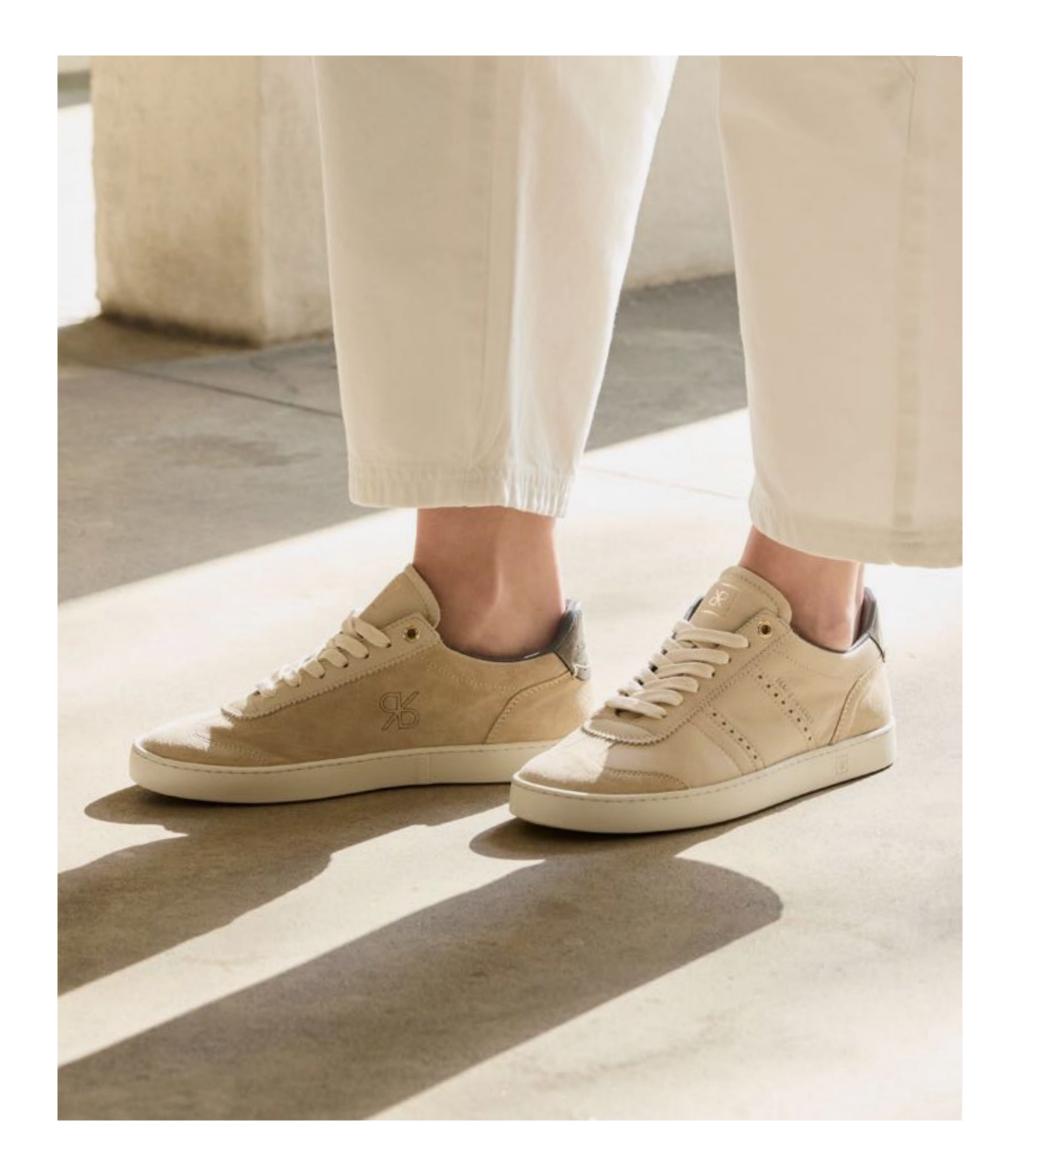

#### EVA WOMEN

Exquisite low-top with 1980s flair. EVA updates and modernises the 1980s low-top basketball sneaker by introducing a sleeker and shallower last and highest quality materials to bring strength, softness and comfort. A casual sneaker with great personality for everyday wear.

Retro basketball inspired, refined
Low-top silhouette, sleek and shallow
Front bumper
Sole wrap at the heel
Brogue and other RUBIROSA signature details
Vachetta leather and other premium materials
Soft and comfortable
Everyday casual

#### This Season

Mixed leathers Metallic details

EVA D WHITE SILVER HE10

EVA D WHITE RED HE10

EVA D WHITE CL01