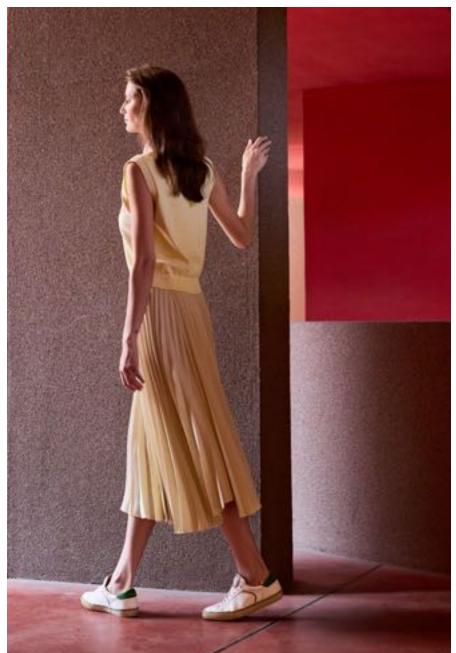

#### DANIELLE LOW WOMEN

High class low-top. Danielle is a sleek low-top sneaker influenced by classic skate shoes. The low profile sole emphasises its relaxed aspect. Premium materials elevate every component and carry this refined, retro sneaker into a higher category. A casual shoe for daytime adventuring, constructed with comfort and class.

Inspired by 1980s skate shoes

Low profile rubber sole

Tram line around top of sole made by serigraphy

Leather brand tab on rear

Retro sport look

Daytime wanderer

### This Season

Soft tumbled calf
Subtle "Timeworn" vintage effects

DANIELLE LOW D WHITE GREEN HE10

DANIELLE LOW D WHITE BLUE HE10