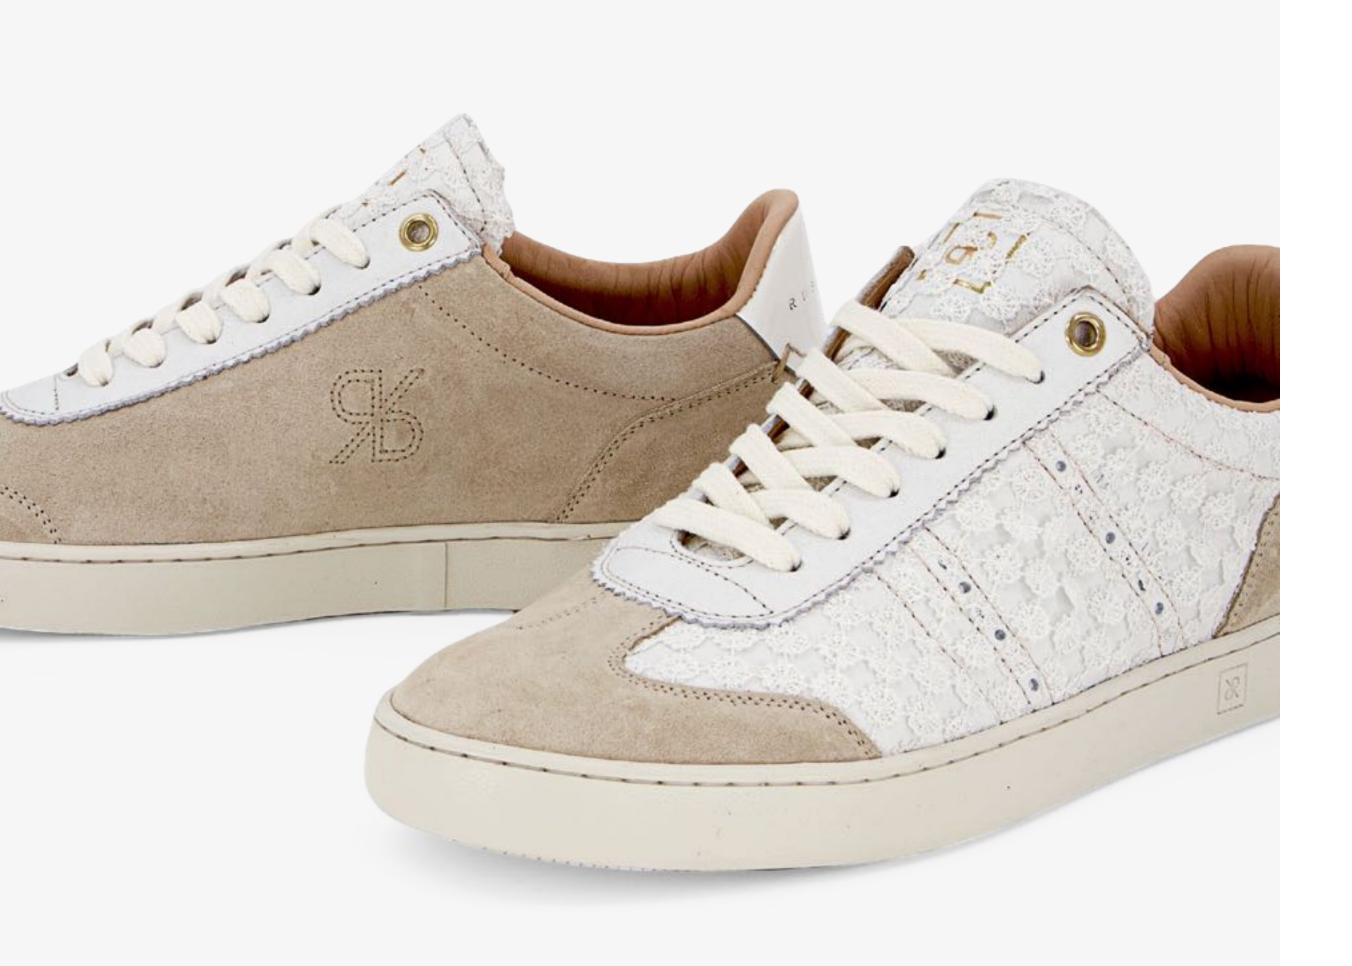

### JUDY WOMEN

Simplicity and grace. JUDY is elegant, effortless and discreet.

An easy-to-wear, top tier shoe for any look and every occasion.

Decorated with a perforated brogue detail and a zig zag pinking on the U-throat lacing piece, JUDY presents a variety of precious highest quality materials and fascinating colours.

Inspired by 1970s football shoes

Low profile

Zig zag pinking, brogue

Rich details

Premium materials

Perfect comfort for every day

JUDY DO means left and right sides are different

#### This Season

JUDY D SL knit and suede upper, slip-on
3D embossed animalia patterns
Mixed leathers
New colourways
Metallic colours
Judy DO Couture with St. Gallen embroidery over leather
Alternative laces included