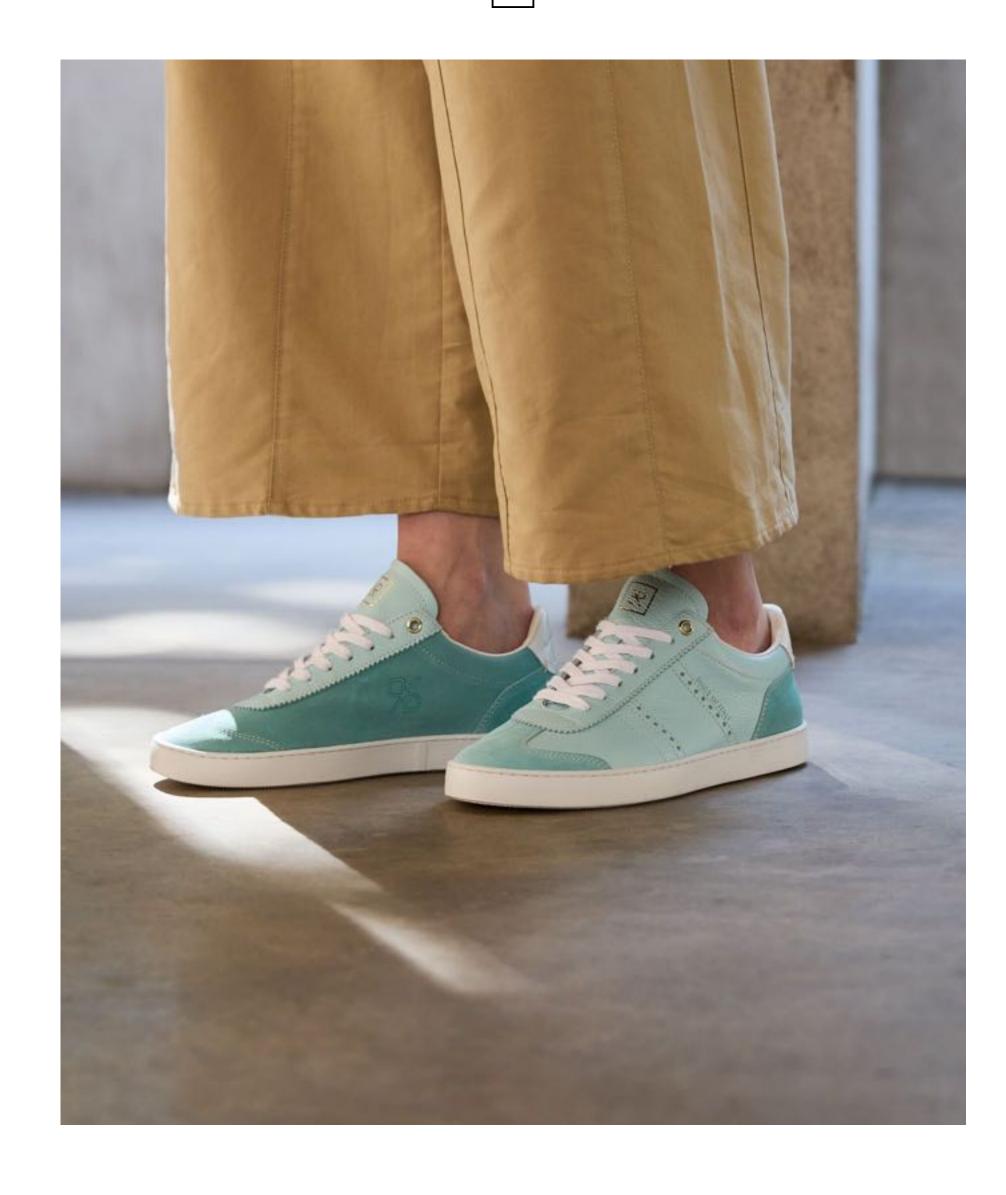

JUDY D SL Weave elegance

JUDY SL reimagines RUBIROSA's football-inspired hero sneaker JUDY with a knit and suede upper. Softer and fresher for summer, the merino blend knit transforms the shoe into a super wearable slip-on, an elegant choice.