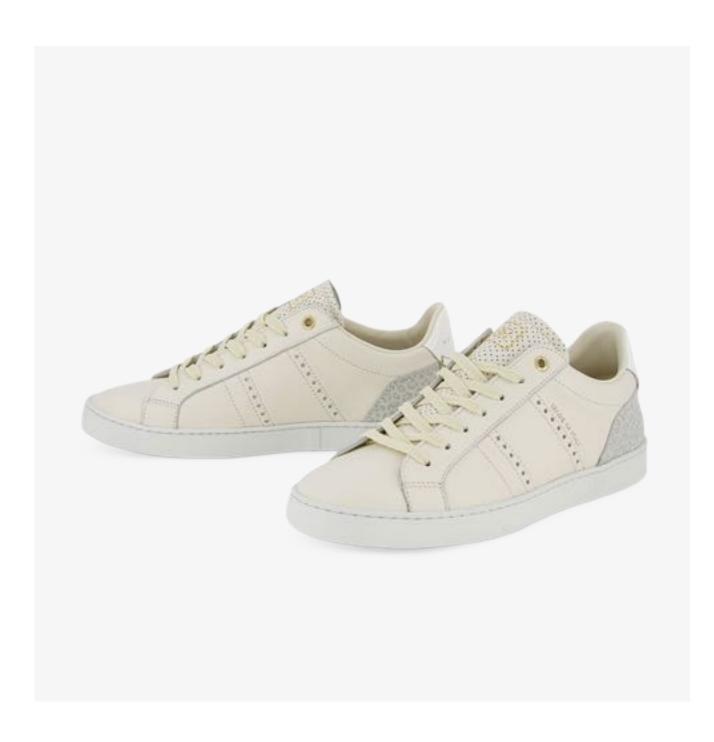

#### **ODILE** WOMEN

Grace and comfort. Inspired by the pioneer sneakers of the tennis court, ODILE presents a derby-style upper with a slip-on construction and a lightweight flexible sole. Made with high-end materials and available in a variety of refined shades, ODILE is a graceful and comfortable everyday shoe.

Inspired by classic tennis shoes

Low cup sole

Brogue and other RUBIROSA signature details

Timeless elegance

### This Season

Mixed leathers

3D embossed animalia patterns
Glossy leather

ODILE D OFF WHITE HE10

ODILE D PINK HE10

ODILE D GREEN HE10

ODILE D WHITE BLUE HE10

ODILE D WHITE BLACK HE10