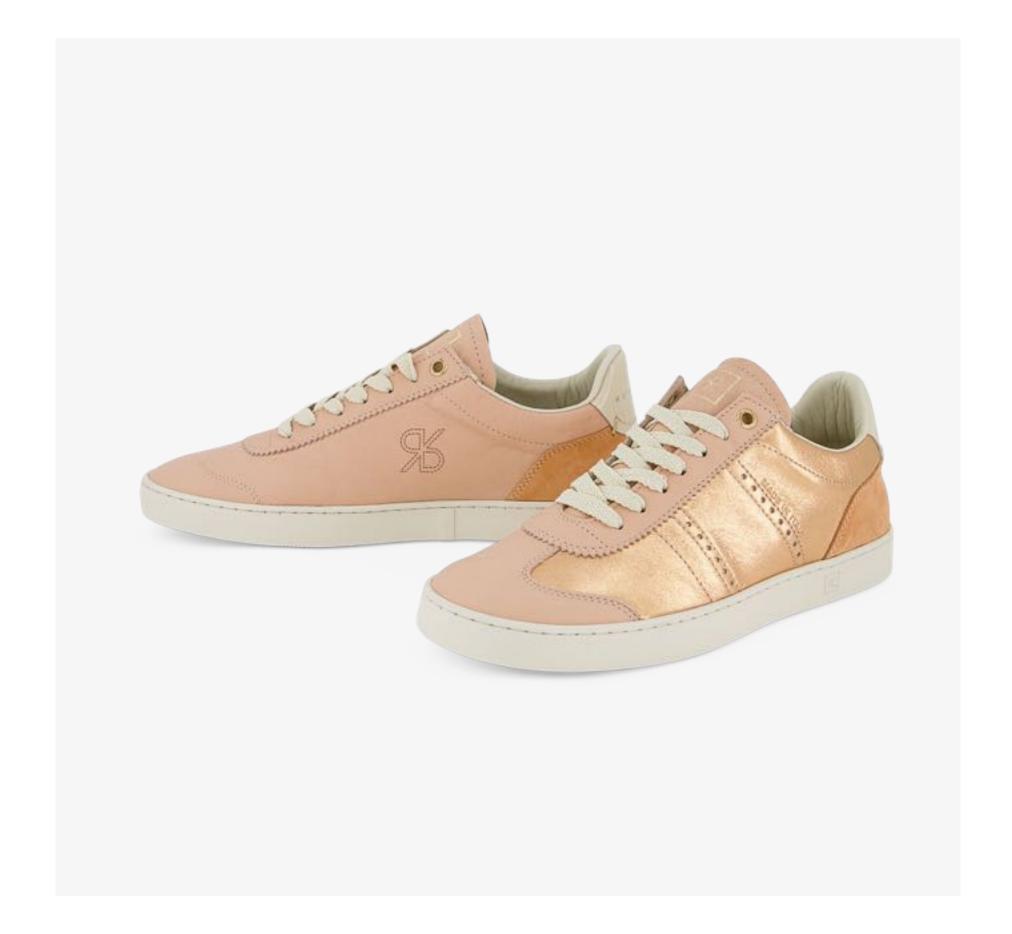

### JUDY WOMEN

Simplicity and grace. JUDY is elegant, effortless and discreet.

An easy-to-wear, top tier shoe for any look and every occasion.

Decorated with a perforated brogue detail and a zig zag pinking on the U-throat lacing piece, JUDY presents a variety of precious highest quality materials and fascinating colours.

Inspired by 1970s football shoes

Low profile

Zig zag pinking, brogue

Rich details

Premium materials

Perfect comfort for every day

JUDY DO means left and right sides are different

#### This Season

JUDY D SL knit and suede upper, slip-on
3D embossed animalia patterns
Mixed leathers
New colourways
Metallic colours
Judy DO Couture with St. Gallen embroidery over leather
Alternative laces included

JUDY DO TAUPE HE10

JUDY DO LEOPARD HE10

JUDY DO PINK HE10

8

JUDY DO SILVER HE10

JUDY DO SAND HE10

JUDY DO COPPER HE10

JUDY D WHITE GREEN HE10