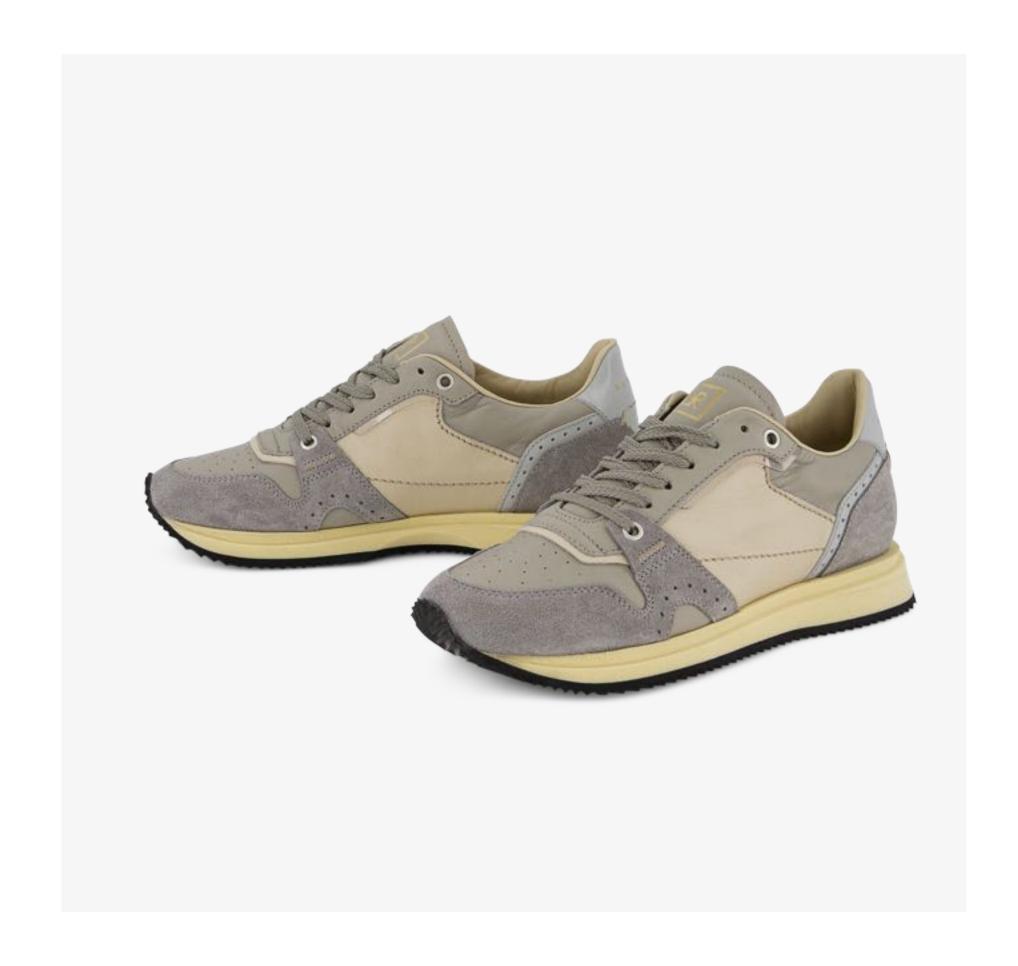

### JUDY WOMEN

Simplicity and grace. JUDY is elegant, effortless and discreet.

An easy-to-wear, top tier shoe for any look and every occasion.

Decorated with a perforated brogue detail and a zig zag pinking on the U-throat lacing piece, JUDY presents a variety of precious highest quality materials and fascinating colours.

Inspired by 1970s football shoes

Low profile

Zig zag pinking, brogue

Rich details

Premium materials

Perfect comfort for every day

JUDY DO means left and right sides are different

#### This Season

JUDY D SL knit and suede upper, slip-on
3D embossed animalia patterns
Mixed leathers
New colourways
Metallic colours
Judy DO Couture with St. Gallen embroidery over leather
Alternative laces included

JUDY DO TAUPE HE10

JUDY DO LEOPARD HE10

JUDY DO PINK HE10

8

JUDY DO SILVER HE10

JUDY DO SAND HE10

JUDY DO COPPER HE10

JUDY D WHITE GREEN HE10