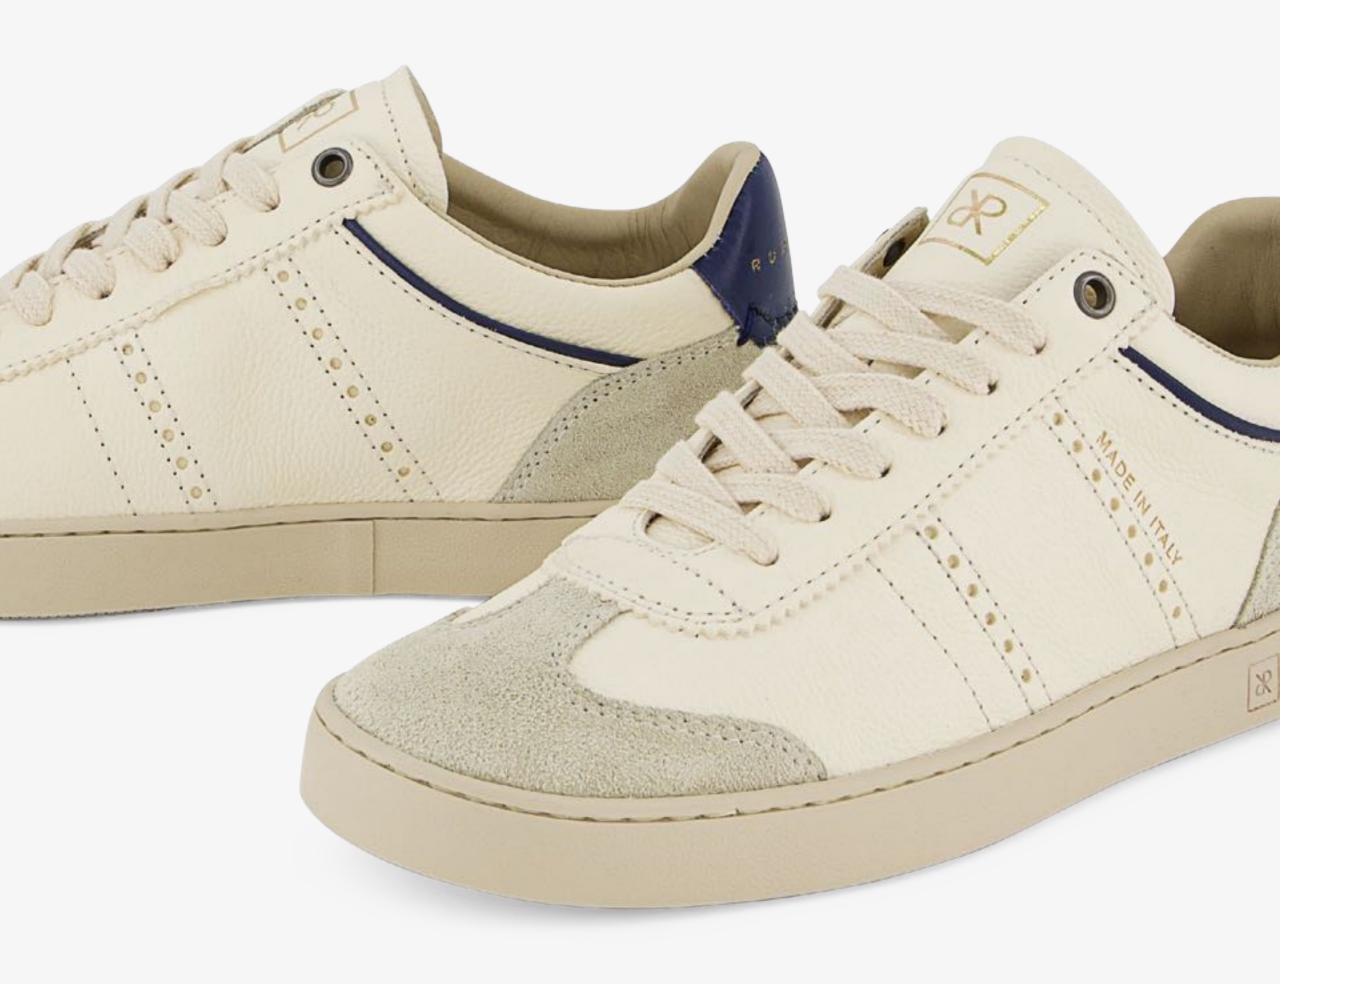

### JUDY WOMEN

Simplicity and grace. JUDY is elegant, effortless and discreet.

An easy-to-wear, top tier shoe for any look and every occasion.

Decorated with a perforated brogue detail and a zig zag pinking on the U-throat lacing piece, JUDY presents a variety of precious highest quality materials and fascinating colours.

Inspired by 1970s football shoes

Low profile

Zig zag pinking, brogue

Rich details

Premium materials

Perfect comfort for every day

JUDY DO means left and right sides are different

#### This Season

JUDY D SL knit and suede upper, slip-on
3D embossed animalia patterns
Mixed leathers
New colourways
Metallic colours
Judy DO Couture with St. Gallen embroidery over leather
Alternative laces included

JUDY DO TAUPE HE10

JUDY DO LEOPARD HE10

JUDY DO PINK HE10

8

JUDY DO SILVER HE10

JUDY DO SAND HE10

JUDY DO COPPER HE10

JUDY D WHITE GREEN HE10