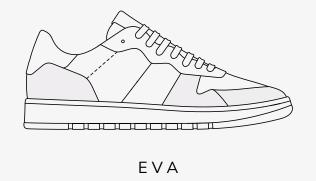

#### EVA WOMEN

Exquisite low-top with 1980s flair. EVA updates and modernises the 1980s low-top basketball sneaker by introducing a sleeker and shallower last and highest quality materials to bring strength, softness and comfort. A casual sneaker with great personality for everyday wear.

Retro basketball inspired, refined
Low-top silhouette, sleek and shallow
Front bumper
Sole wrap at the heel
Brogue and other RUBIROSA signature details
Vachetta leather and other premium materials
Soft and comfortable
Everyday casual

#### This Season

Mixed leathers Metallic details

EVA D WHITE SILVER HE10

EVA D WHITE RED HE10

EVA D WHITE CL01