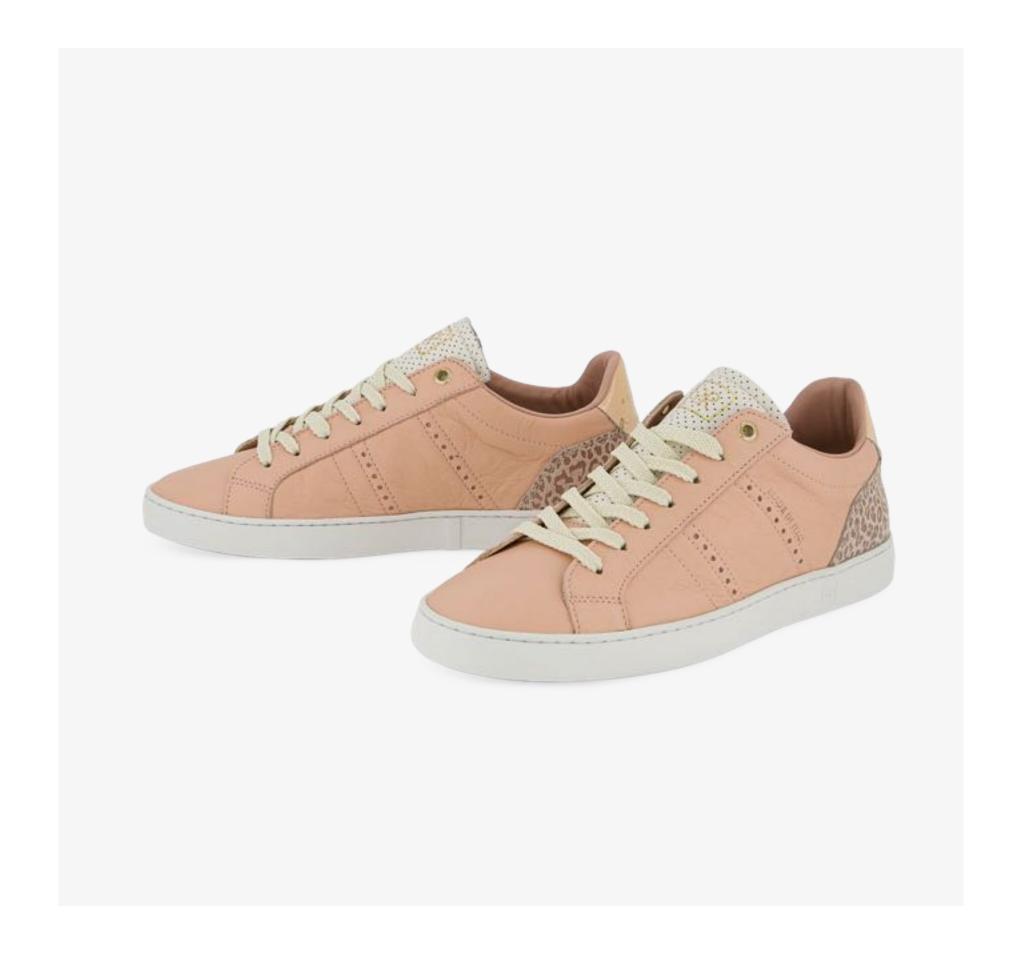

### JUDY WOMEN

Simplicity and grace. JUDY is elegant, effortless and discreet.

An easy-to-wear, top tier shoe for any look and every occasion.

Decorated with a perforated brogue detail and a zig zag pinking on the U-throat lacing piece, JUDY presents a variety of precious highest quality materials and fascinating colours.

Inspired by 1970s football shoes

Low profile

Zig zag pinking, brogue

Rich details

Premium materials

Perfect comfort for every day

JUDY DO means left and right sides are different

#### This Season

JUDY D SL knit and suede upper, slip-on
3D embossed animalia patterns
Mixed leathers
New colourways
Metallic colours
Judy DO Couture with St. Gallen embroidery over leather
Alternative laces included