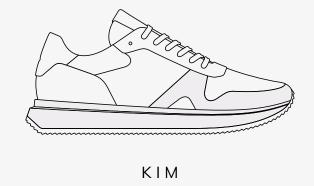

#### KIM WOMEN

High-end hiker. Inspired by trail running shoes. KIM blends the grip, cushioning and comfort of sports-utility trainers with an upper that is beautifully crafted and luxurious. Reliable, practical, sporty and stylish, KIM is made for exploration: city or country.

These boots are made for walking.

Inspired by trail running shoes

Performance sole, luxury upper

Rich details, including contrast heel tab

Fascinating finishes including metallics

Brogue and other RUBIROSA signature details

Unique RUBIROSA outsole

Perfect for roaming the city and the countryside

#### This Season

Tone on tone mixed leathers Metallic details

KIM D BLACK HE10

KIM D LIGHT GREY HE10