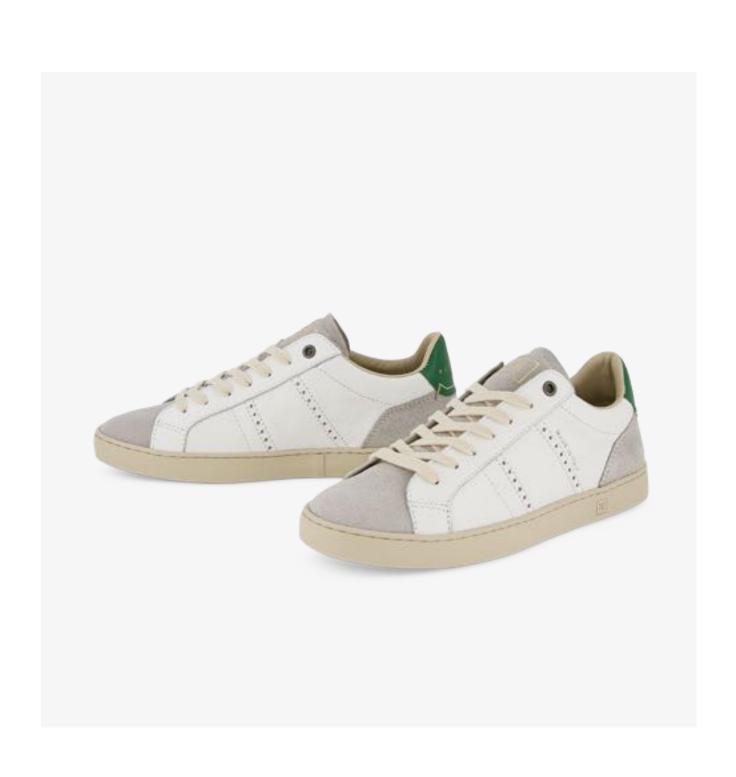

#### **ODILE** WOMEN

Grace and comfort. Inspired by the pioneer sneakers of the tennis court, ODILE presents a derby-style upper with a slip-on construction and a lightweight flexible sole. Made with high-end materials and available in a variety of refined shades, ODILE is a graceful and comfortable everyday shoe.

Inspired by classic tennis shoes

Low cup sole

Brogue and other RUBIROSA signature details

Timeless elegance

### This Season

Mixed leathers

3D embossed animalia patterns
Glossy leather

ODILE D OFF WHITE HE10

ODILE D PINK HE10

ODILE D GREEN HE10

ODILE D WHITE BLUE HE10

ODILE D WHITE BLACK HE10