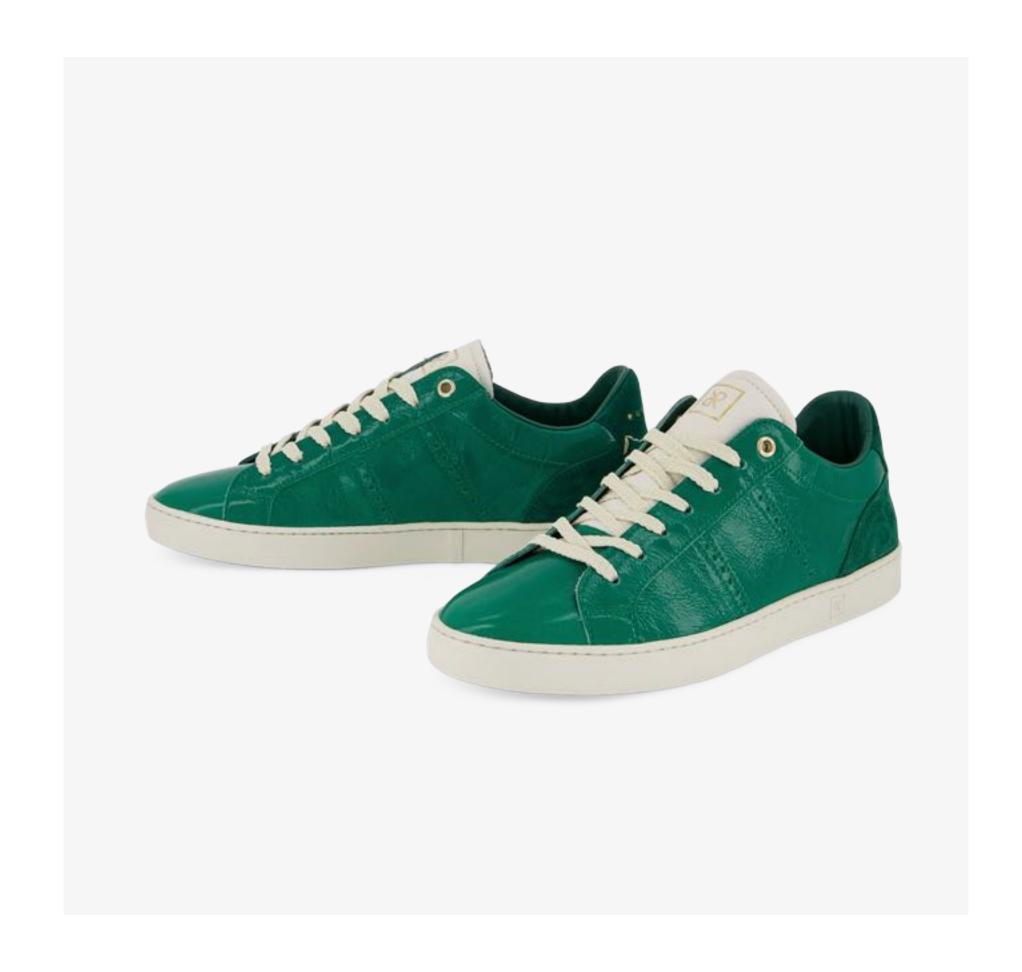

#### **ODILE** WOMEN

Grace and comfort. Inspired by the pioneer sneakers of the tennis court, ODILE presents a derby-style upper with a slip-on construction and a lightweight flexible sole. Made with high-end materials and available in a variety of refined shades, ODILE is a graceful and comfortable everyday shoe.

Inspired by classic tennis shoes

Low cup sole

Brogue and other RUBIROSA signature details

Timeless elegance

### This Season

Mixed leathers

3D embossed animalia patterns
Glossy leather

ODILE D OFF WHITE HE10

ODILE D PINK HE10

ODILE D GREEN HE10

ODILE D WHITE BLUE HE10

ODILE D WHITE BLACK HE10