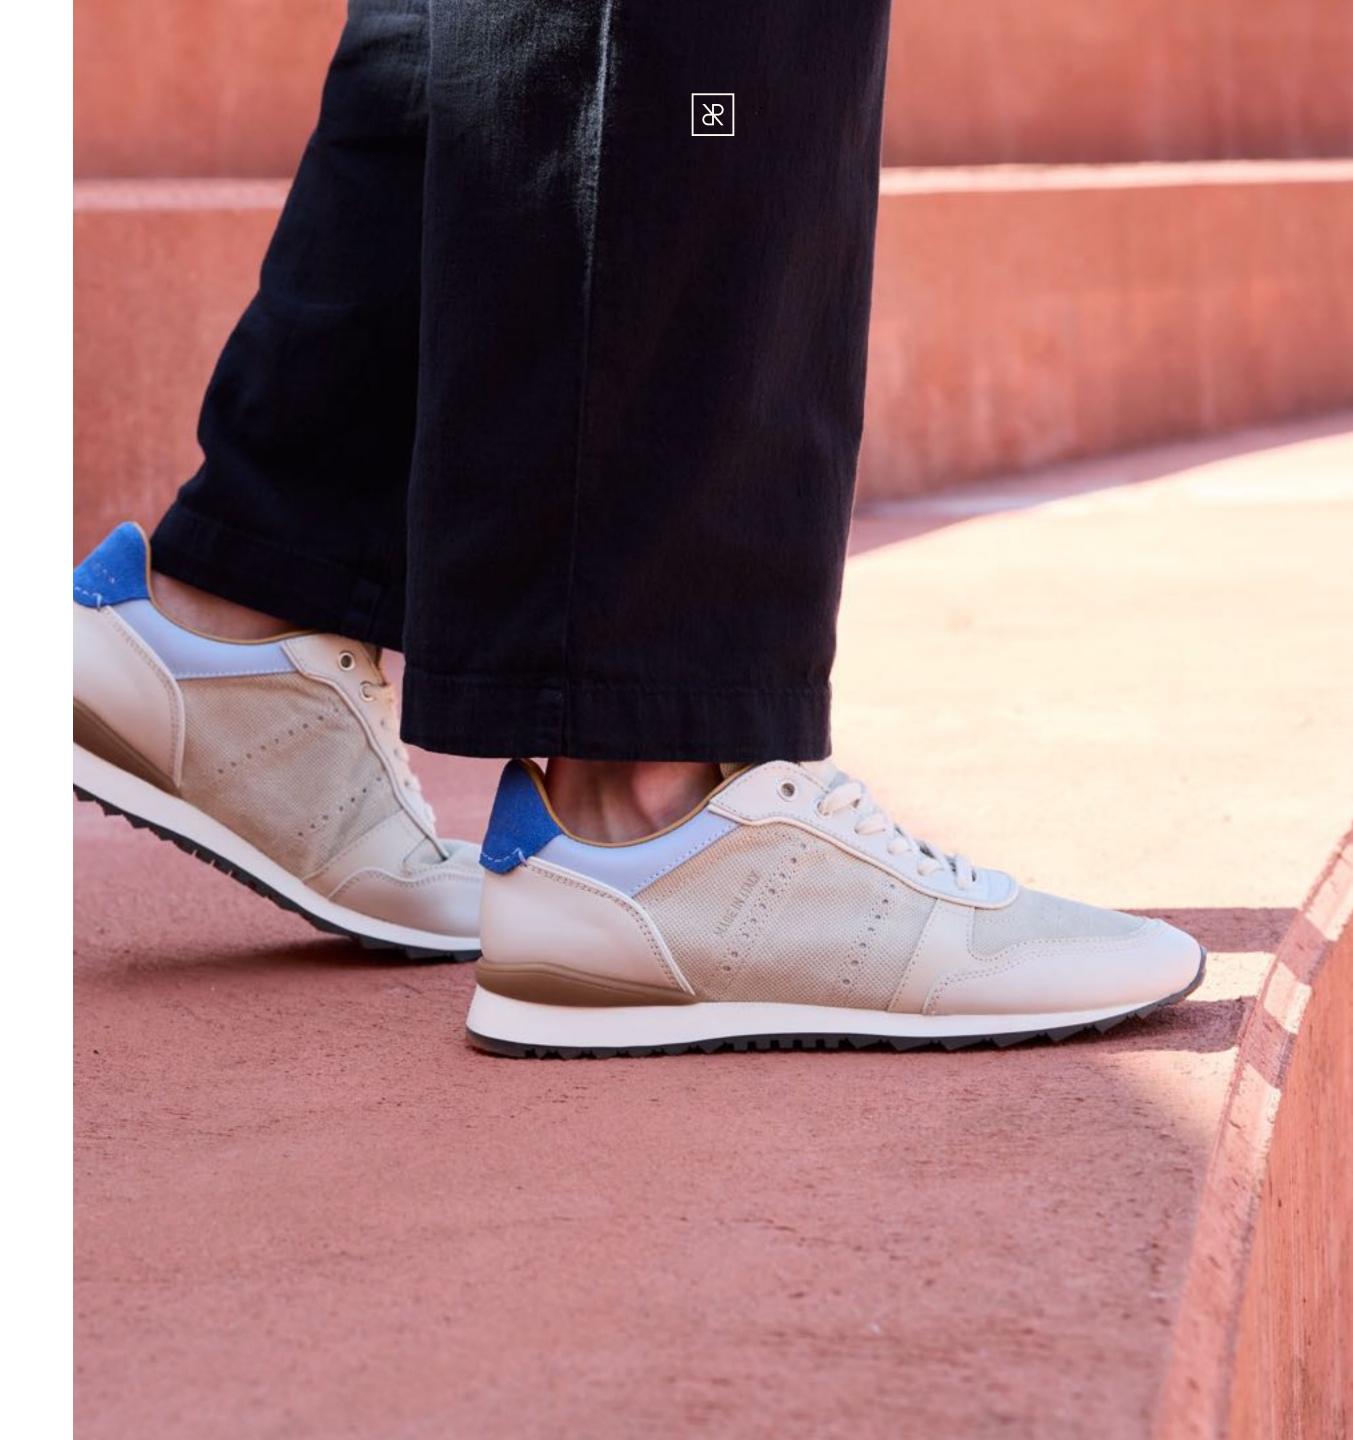

### **ODILE** MEN

Grace of the tennis pioneers. A timeless style inspired by the first trainers designed for the tennis courts. ODILE evolves the class of the legendary sports pioneers. Resting on a comfortable, flexible sole, the derby-style upper of the ODILE stands out for its slip-on construction.

Inspired by classic tennis shoes

Derby design upper

Low cup sole

Brogue and other RUBIROSA signature details

Timeless elegance

### This Season

Washed suede
Tone on tone mixed suedes
Textured leather
New colourways

ODILE WHITE BLACK HE10

**ODILE** WHITE BLUE HE10

8

ODILE TAUPE HE10
ODILE OLTREMARE HE10