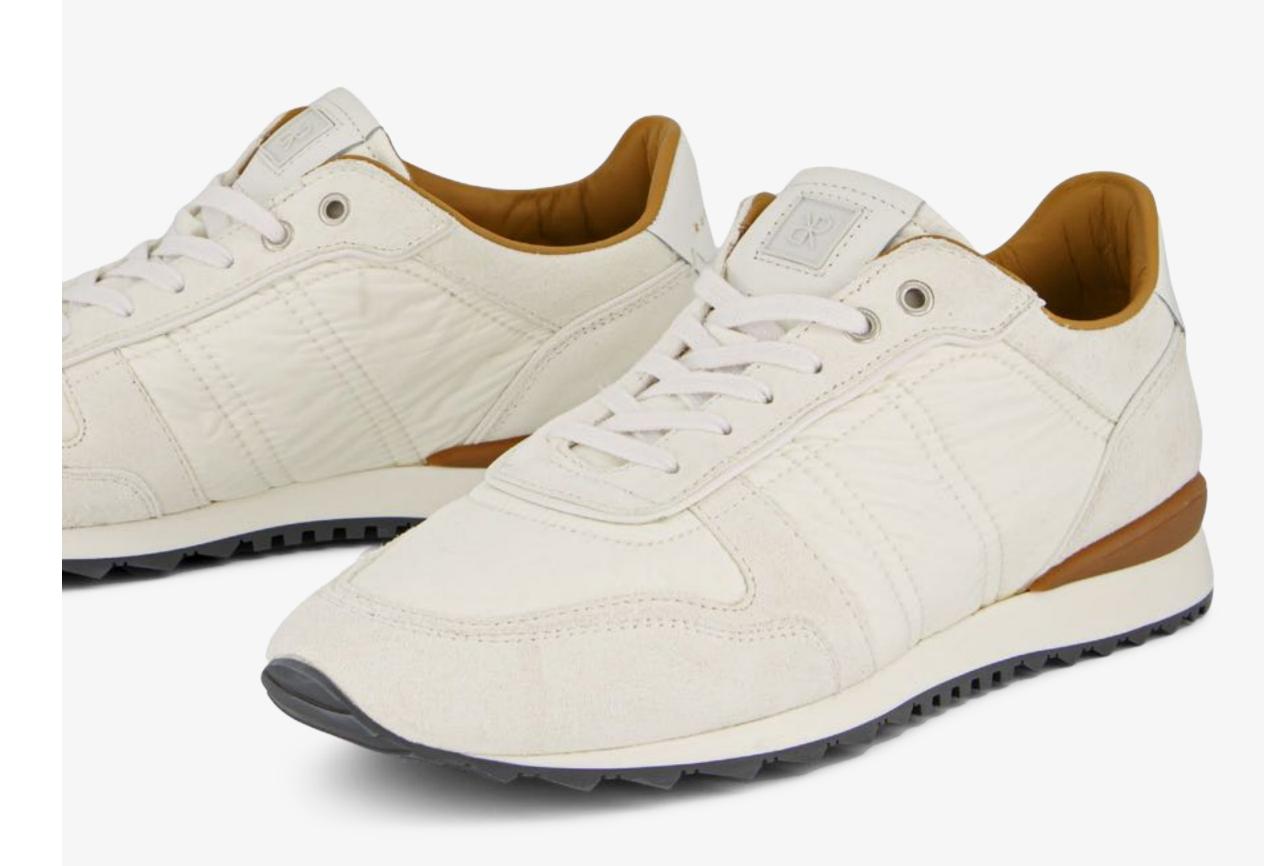

## JUDY MEN

Simple, graceful, football. JUDY is a football-inspired Oxford sneaker, built on a low cup sole. Stylish, classic and modern, made from top-grade materials, JUDY is an emblem of quiet luxury and immaculate comfort, perfectly adapting to any moment.

Inspired by 1970s football shoes
Oxford design upper
Low cup sole
Zig zag pinking detail
Brogue detail
Everyday luxury
Textured leather

## This Season

JUDY SL knit upper, slip-on Tone on tone mixed leathers New colourways

JUDY DARK GREY CL02

JUDY DUST WHITE CL02

JUDY WHITE CL01

JUDY BLUE CL02

JUDY SL reimagines RUBIROSA's football-inspired hero sneaker JUDY with a knit and suede upper. Softer and fresher for summer, the merino blend knit transforms the shoe into a super wearable slip-on, an elegant choice.