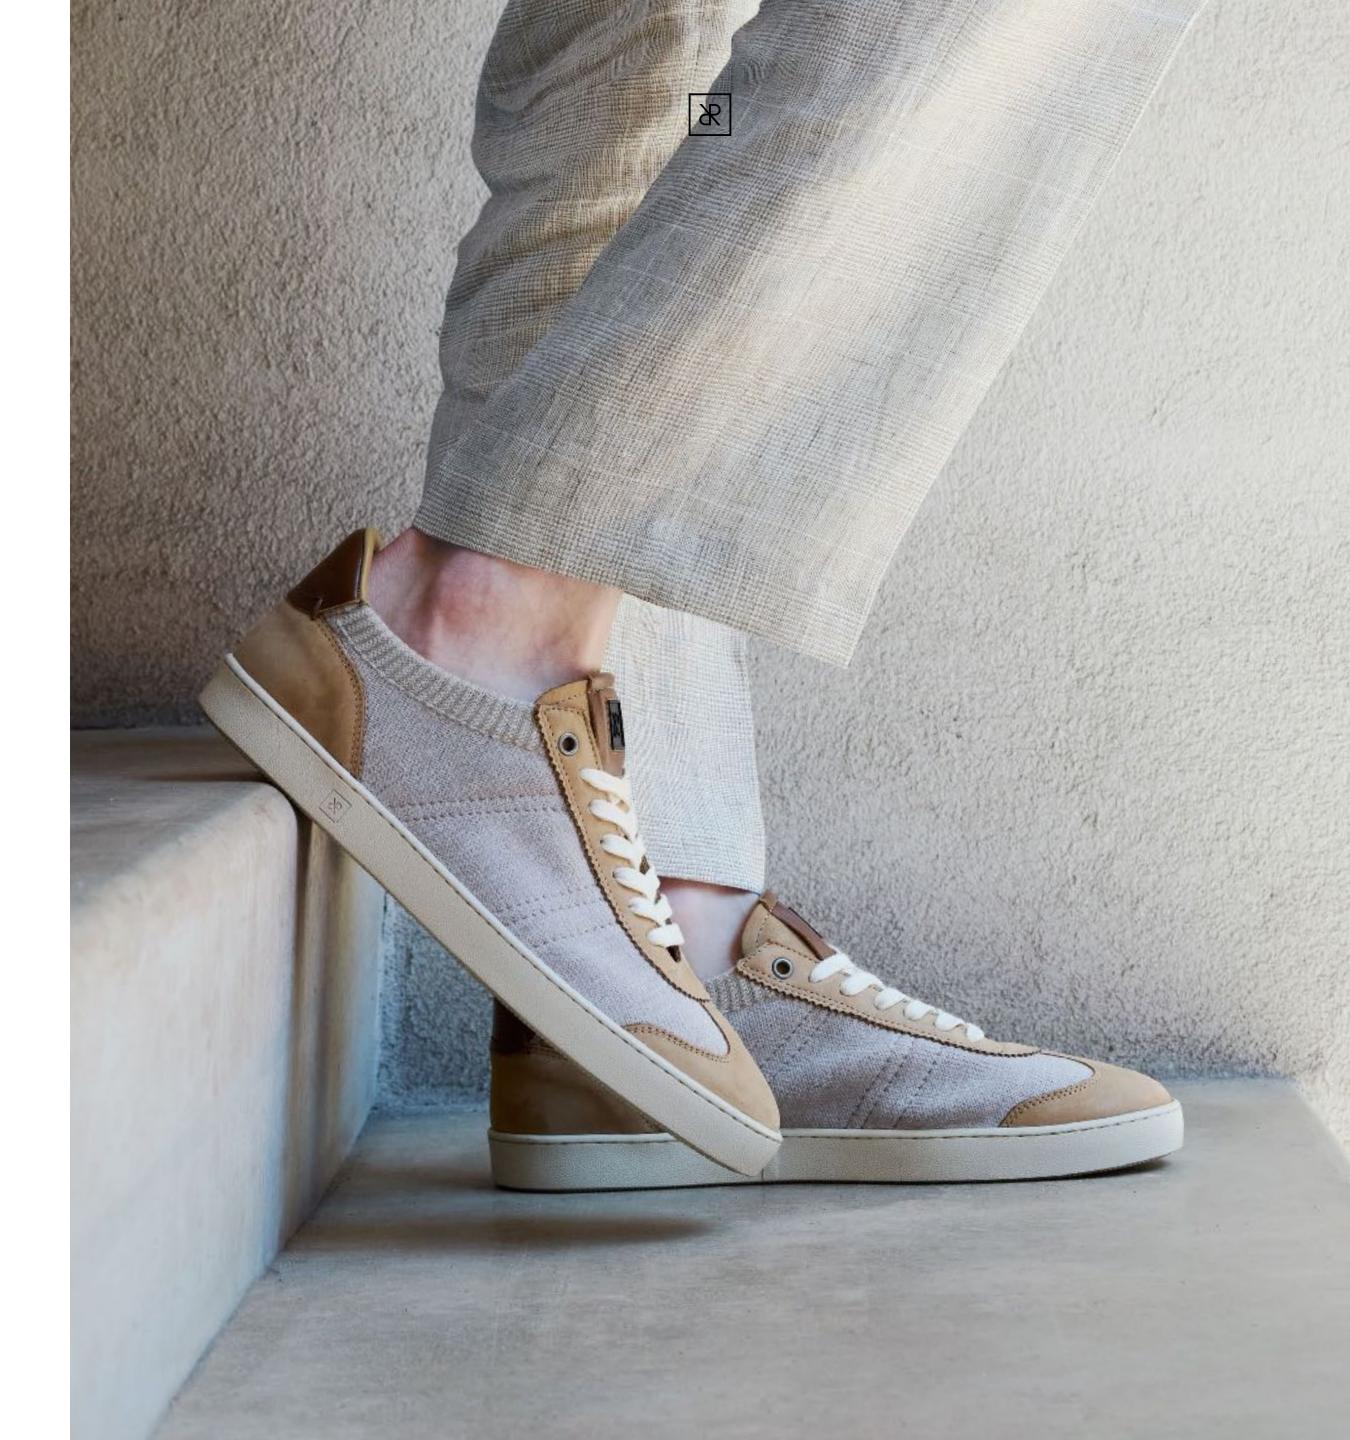

## JUDY MEN

Simple, graceful, football. JUDY is a football-inspired Oxford sneaker, built on a low cup sole. Stylish, classic and modern, made from top-grade materials, JUDY is an emblem of quiet luxury and immaculate comfort, perfectly adapting to any moment.

Inspired by 1970s football shoes
Oxford design upper
Low cup sole
Zig zag pinking detail
Brogue detail
Everyday luxury
Textured leather

## This Season

JUDY SL knit upper, slip-on Tone on tone mixed leathers New colourways

JUDY DARK GREY CL02

JUDY DUST WHITE CL02

JUDY WHITE CL01

JUDY BLUE CL02

JUDY SL reimagines RUBIROSA's football-inspired hero sneaker JUDY with a knit and suede upper. Softer and fresher for summer, the merino blend knit transforms the shoe into a super wearable slip-on, an elegant choice.