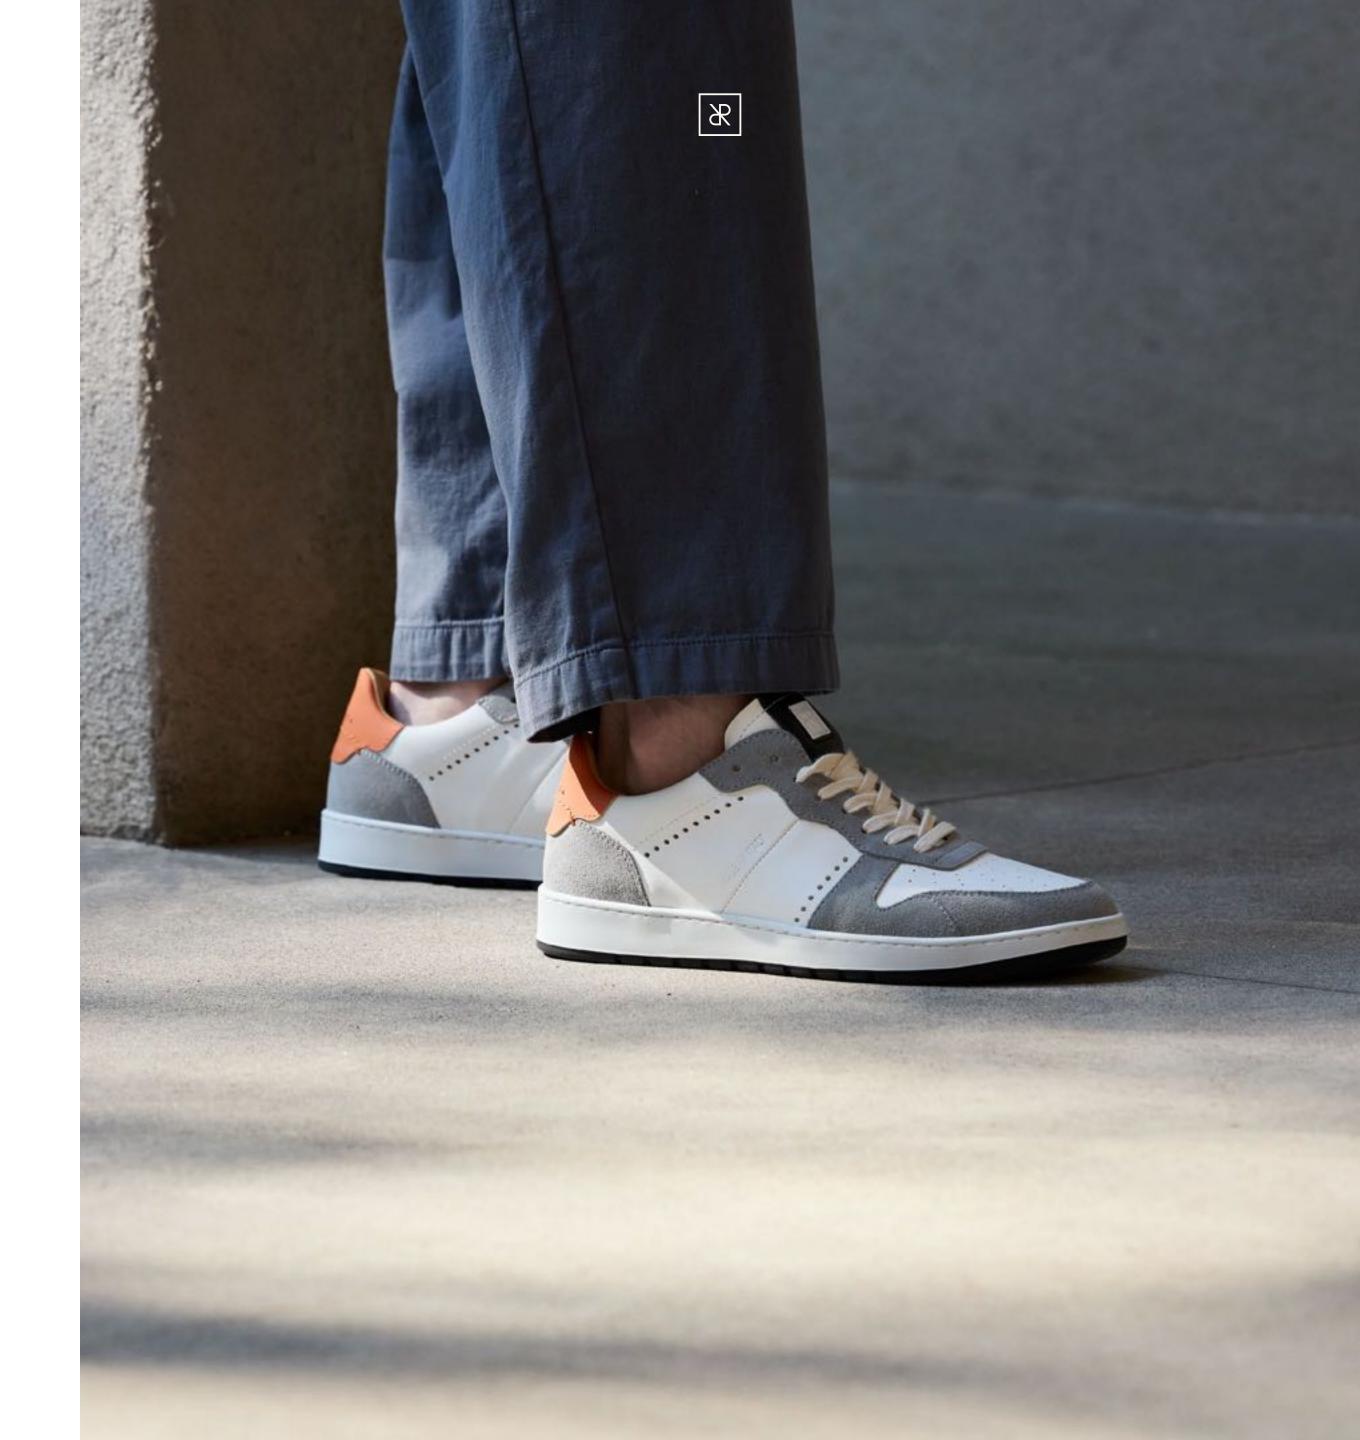

## JUDY MEN

Simple, graceful, football. JUDY is a football-inspired Oxford sneaker, built on a low cup sole. Stylish, classic and modern, made from top-grade materials, JUDY is an emblem of quiet luxury and immaculate comfort, perfectly adapting to any moment.

Inspired by 1970s football shoes
Oxford design upper
Low cup sole
Zig zag pinking detail
Brogue detail
Everyday luxury
Textured leather

#### JUDY WHITE GREY HE10

JUDY WHITE BLUE HE09