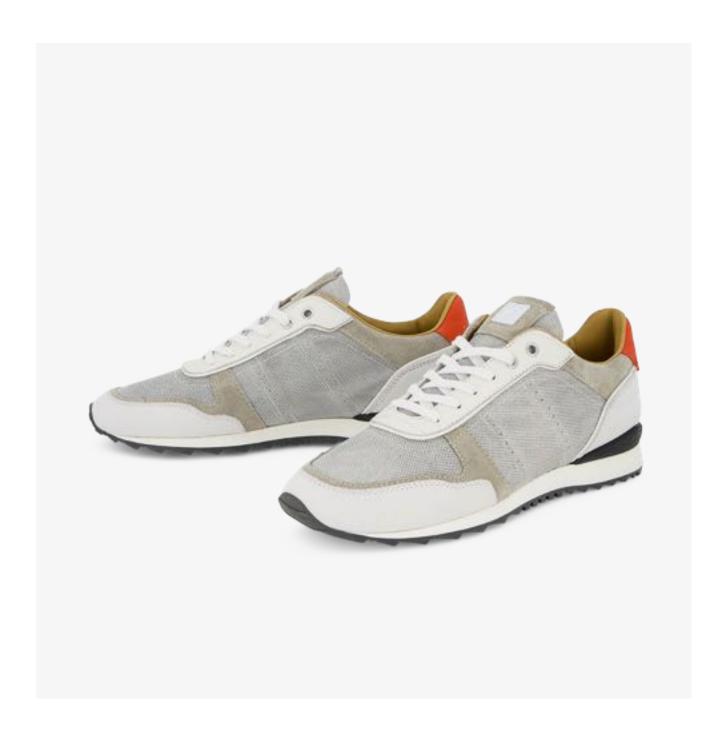

## JOAN MEN

Running in style. Inspired by 1970s "wedge" running shoes, JOAN is a sporty shoe of unabashed luxury, rich in signature RUBIROSA details and enhanced in its sporty soul by the spoiler for stability. Wear JOAN every day you can.

Inspired by 1970s "wedge" runners
Premium materials
Elegant details, including signature brogue
Spoiler for stability
Everyday, easy wear

### This Season

Mixed leathers, including tone on tone
Textured leather
New colourways