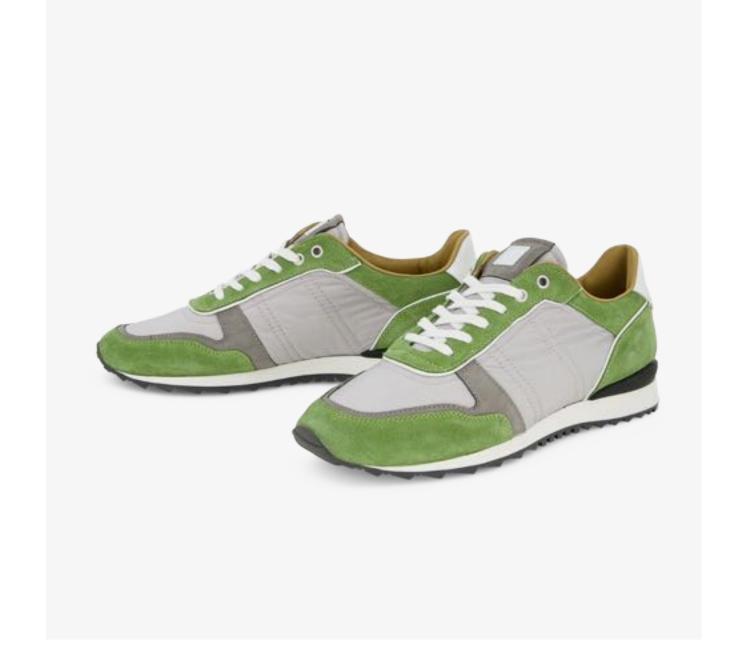

## JOAN MEN

Running in style. Inspired by 1970s "wedge" running shoes, JOAN is a sporty shoe of unabashed luxury, rich in signature RUBIROSA details and enhanced in its sporty soul by the spoiler for stability. Wear JOAN every day you can.

Inspired by 1970s "wedge" runners
Premium materials
Elegant details, including signature brogue
Spoiler for stability
Everyday, easy wear

#### RUBIROSA *IVY*

An Oxford look for leather

RUBIROSA IVY leather is the result of a special suede craft that creates the distinguished appearance of Oxford cloth.

JOAN BEIGE HE10 - JOAN OFF WHITE HE10

JOAN WHITE ORANGE HE10

8

JOAN LIGHT GREY HE10

JOAN BEIGE HE08