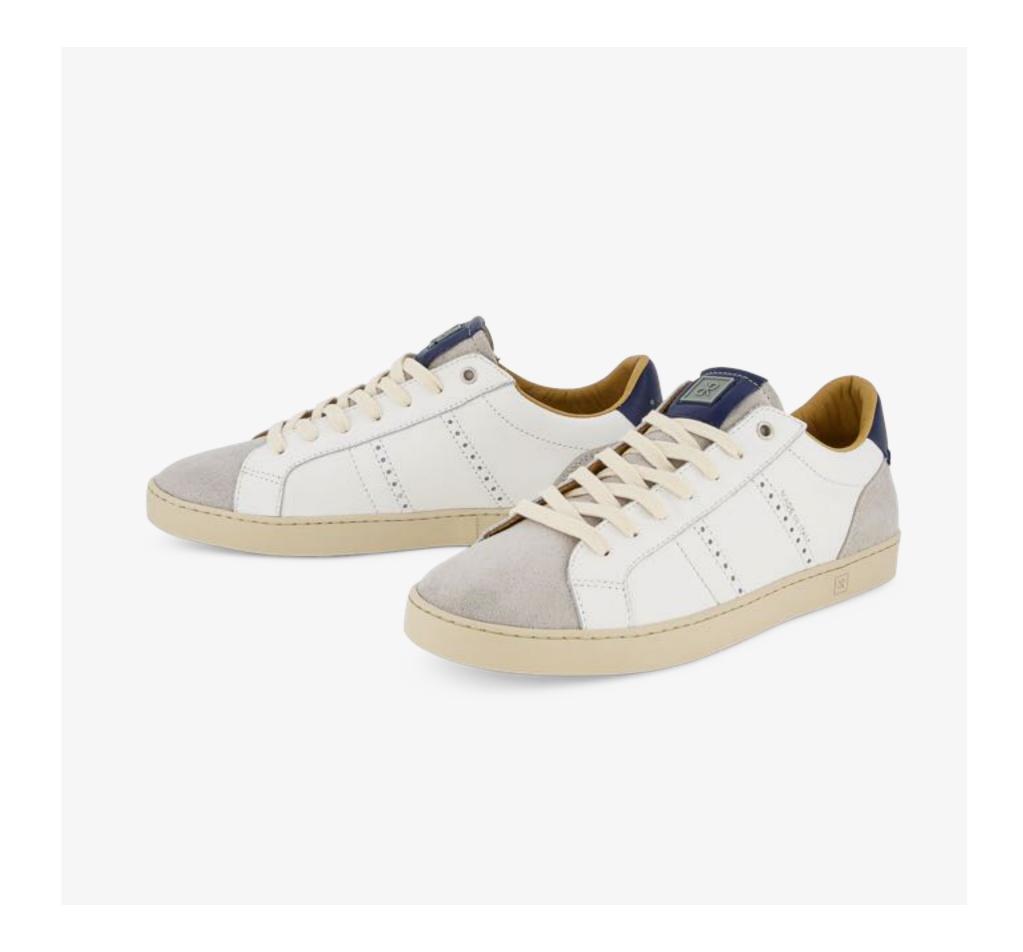

### **ODILE** MEN

Grace of the tennis pioneers. A timeless style inspired by the first trainers designed for the tennis courts. ODILE evolves the class of the legendary sports pioneers. Resting on a comfortable, flexible sole, the derby-style upper of the ODILE stands out for its slip-on construction.

Inspired by classic tennis shoes

Derby design upper

Low cup sole

Brogue and other RUBIROSA signature details

Timeless elegance

### This Season

Washed suede
Tone on tone mixed suedes
Textured leather
New colourways

ODILE WHITE BLACK HE10

**ODILE** WHITE BLUE HE10

8

ODILE TAUPE HE10
ODILE OLTREMARE HE10