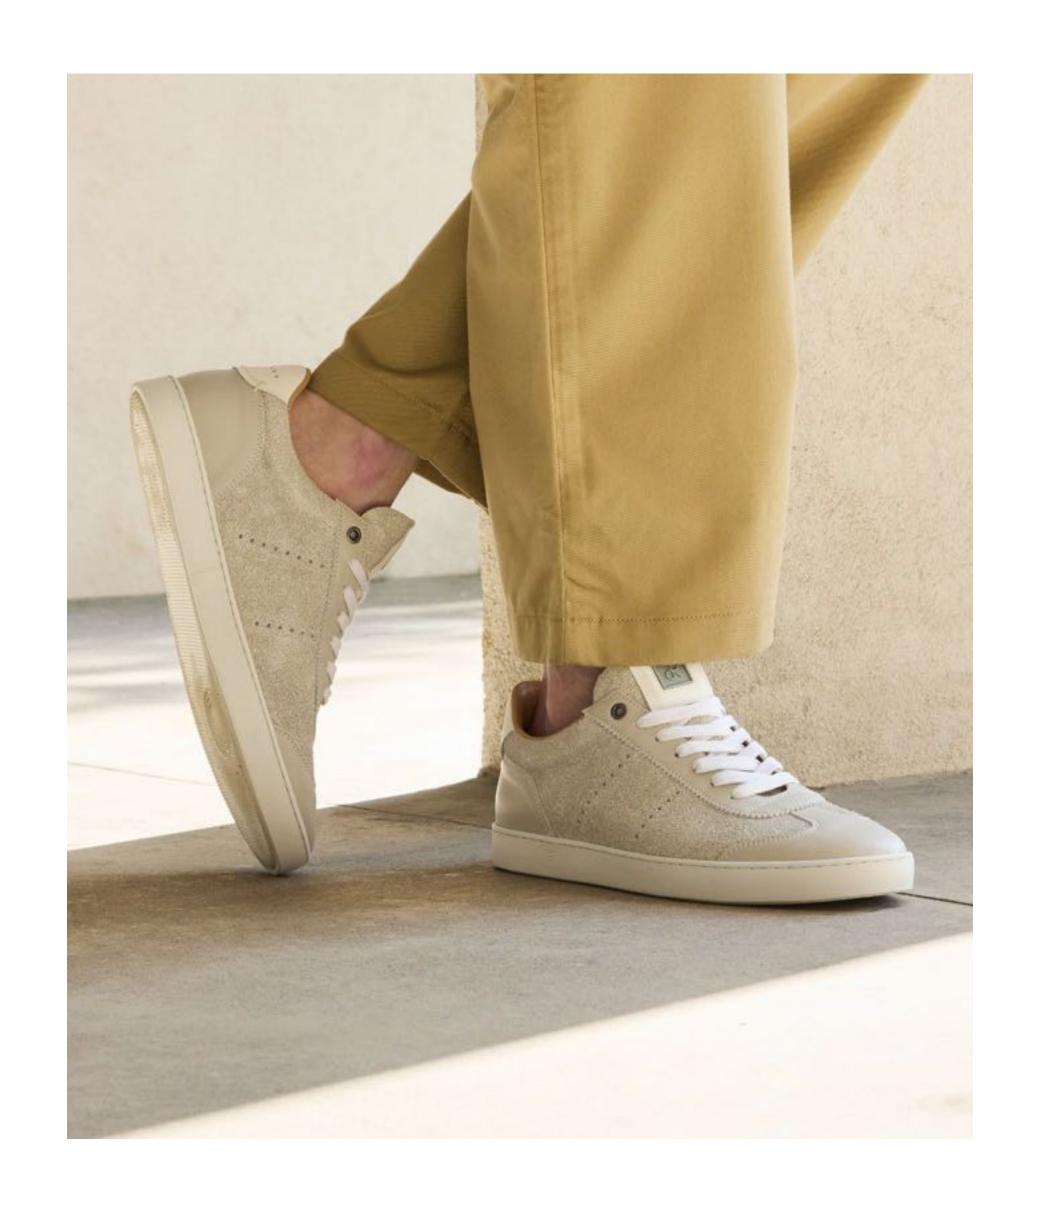

# Seek and you will find

RUBIROSA Spring/Summer 2025 is casual footwear of exceptional elegance: quality in motion.

Distinctly premium, the collection comprises iconic sneaker styles made to the highest specifications. Subtle features encourage the pleasure of discovery. Refined textured leather perfectly resembles linen or pique or denim.

The collection's clean lines have the authority of architecture, the restrained colours are a simple statement of sophistication. In these playful, masterful sneakers you find the definition of gentle luxury.

RUBIROSA shoes are designed to be modern and timeless, built to last season upon season, year after year.

True quality improves with age. After all, good shoes elevate, and harmonise with, a well-chosen outfit, and so can be worn anywhere, any time. Every RUBIROSA style exists on the bridge between formal and casual; every shoe is made with love. Encasing the foot in plush comfort, these joyful heroes are a pleasure to wear day and night. Grounded and iconic, they boast the wearability of sneakers and the grace of leather shoes.

The SS25 colours are delicate whispers: a series of noble whites, greys and browns. Blue and green join the party but know how to behave. New this season is the low-top, skate-inspired DANIELLE. The football-inspired Oxford sneaker JUDY, a RUBIROSA favourite, is presented with