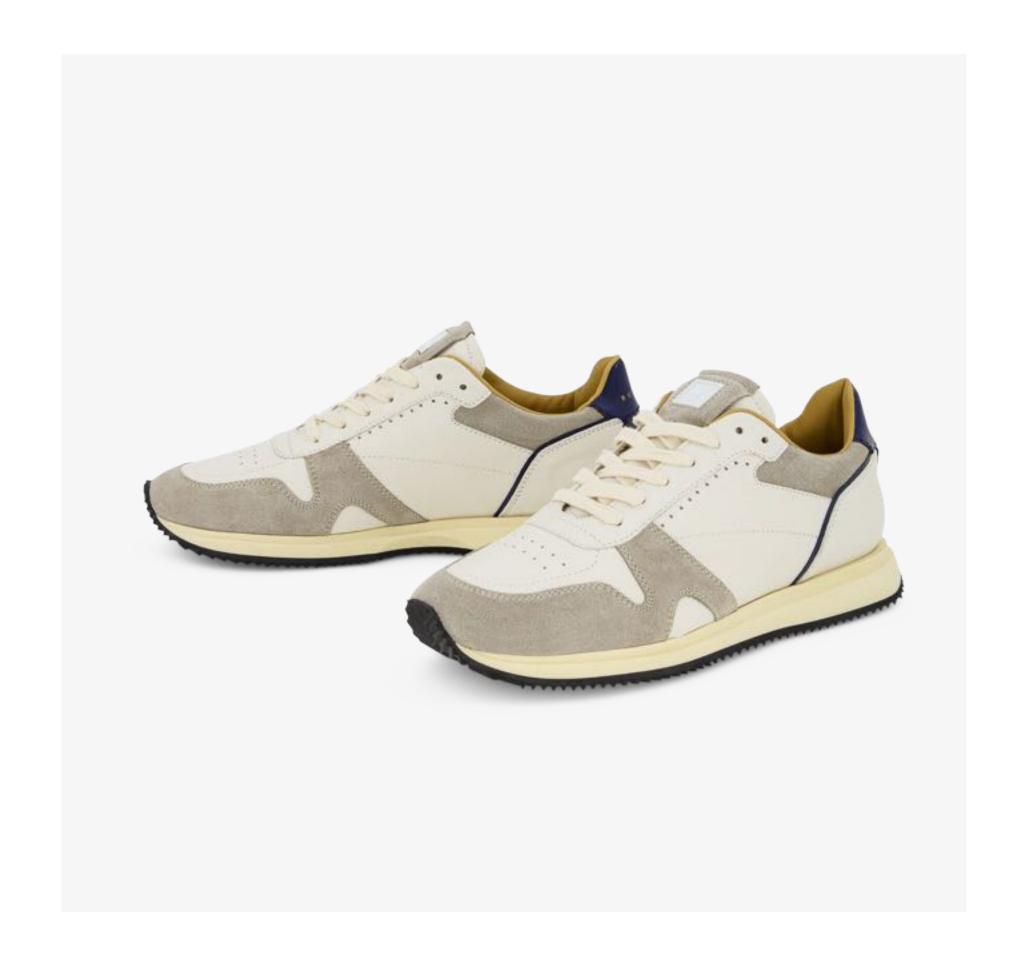

Vacchetta leather and other premium materials
Light, soft and comfortable
Everyday casual

### This Season

Sport inspired, contrasting details

Tone on tone mixed leathers



EVA WHITE ORANGE HE10







EVA AZURE HE10



EVA WHITE CL01







#### KIM MEN

RUBIROSA's sports utility sneaker blends the grip,
the cushioning and the comfort of performance trainers
with a crafted, luxurious upper.
With roots in nature and the great outdoors, KIM is the ideal
all-terrain footwear for touring the city or roaming the countryside.
KIM is quality in motion.

Inspired by trail running shoes
Performance sole, luxury upper
Rich details, including contrast heel tab
Brogue and other RUBIROSA signature details
Unique RUBIROSA outsole
Perfect for roaming the city and the countryside





KIM GREY HE10





KIM WHITE BLUE HE10



# RUBIROSA shoes are timeless and modern, the epitome of subtle luxury, made in Italy.

Swiss brand RUBIROSA presents the contemporary face of classic shoes: the comfort of sneakers, the nobility of formal footwear. Crafted and refined, considerate of nature, every stylish pair can be worn joyfully everyday, everywhere.

RUBIROSA

Fine shoes for pleasure and leisure

RUBIROSA shoes elevate leisure and fit like love.



## Practicality and aesthetics entwine on a bed of sustainability

#### More Responsibility

Ethical Production

RUBIROSA shoes are Made in Italy in compliance with EU environmental protection regulations and health and safety legislation in the workplaces. The close-to-home supply chain reduces carbon emissions.

#### More Trees

Climate-positive