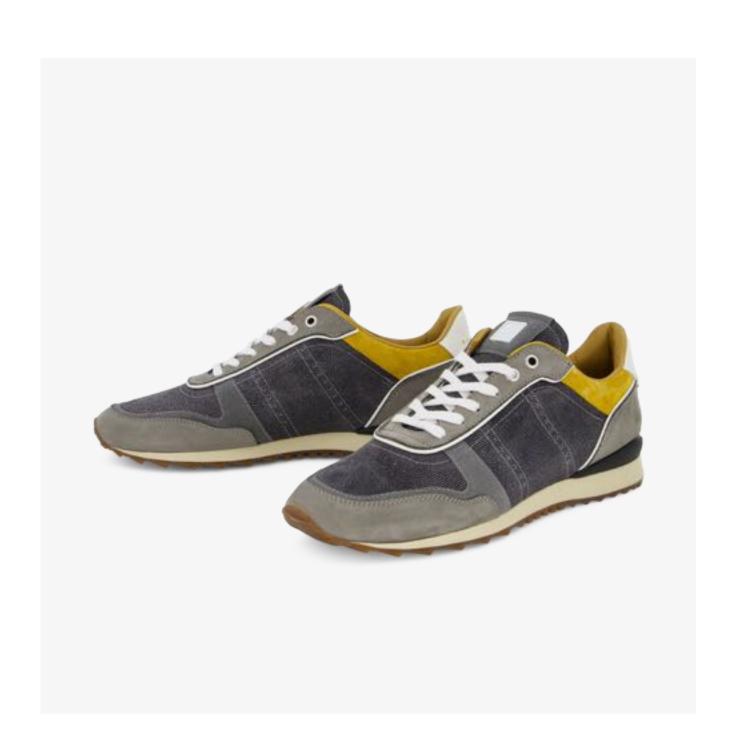

## JUDY MEN

Simple, graceful, football. JUDY is a football-inspired Oxford sneaker, built on a low cup sole. Stylish, classic and modern, made from top-grade materials, JUDY is an emblem of quiet luxury and immaculate comfort, perfectly adapting to any moment.

Inspired by 1970s football shoes
Oxford design upper
Low cup sole
Zig zag pinking detail
Brogue detail
Everyday luxury
Textured leather

#### JUDY WHITE GREY HE10

JUDY WHITE BLUE HE09