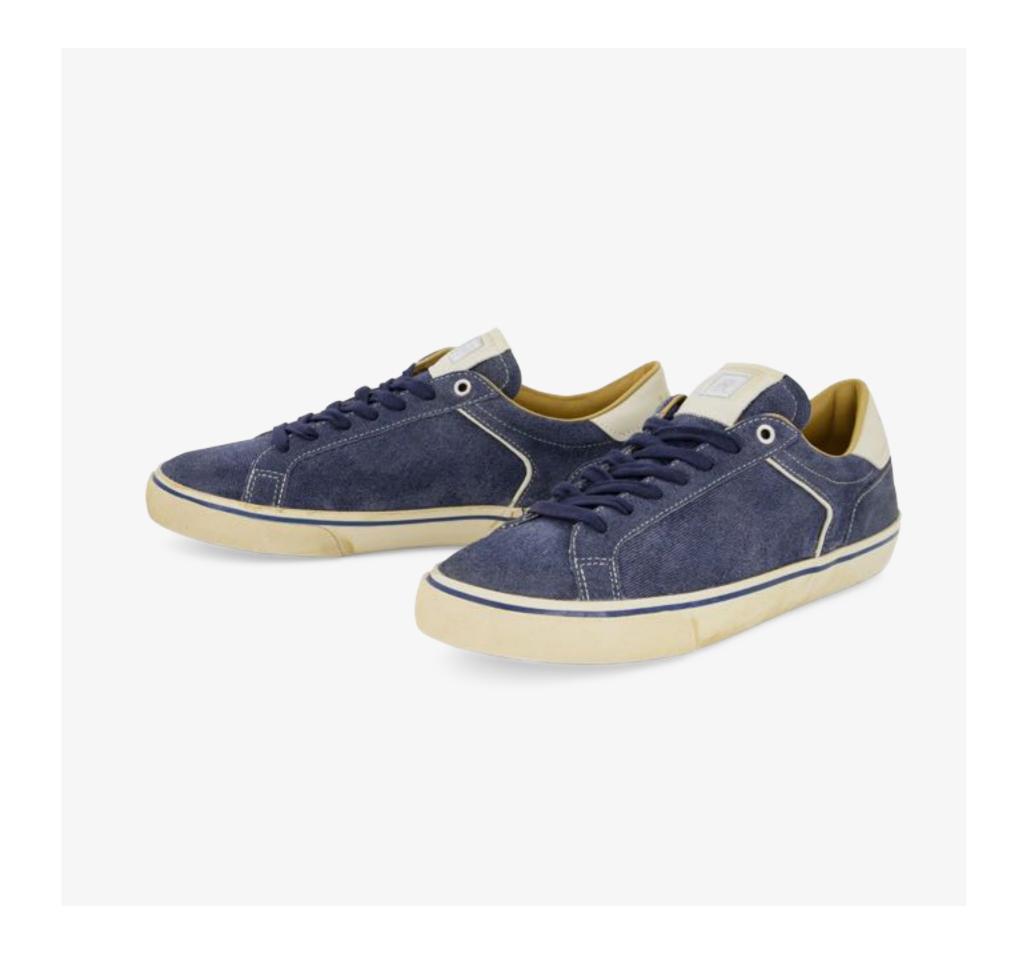

#### **DANIELLE LOW** MEN

High class low-top. Danielle is a sleek low-top sneaker influenced by classic skate shoes. The low profile sole emphasises its relaxed aspect. Premium materials elevate every component and carry this refined, retro sneaker into a higher category. A casual shoe for daytime adventuring, constructed with comfort and class.

Inspired by 1980s skate shoes

Low profile rubber sole

Tram line around top of sole made by serigraphy

Leather brand tab on rear

Retro sport look

Daytime wanderer

### This Season

Soft tumbled calf
Denim-textured suede
Subtle "Timeworn" vintage effects

DANIELLE LOW OFF WHITE HE10

DANIELLE LOW BLUE HE10

DANIELLE LOW WHITE BLUE HE10

DANIELLE LOW WHITE GREEN HE10