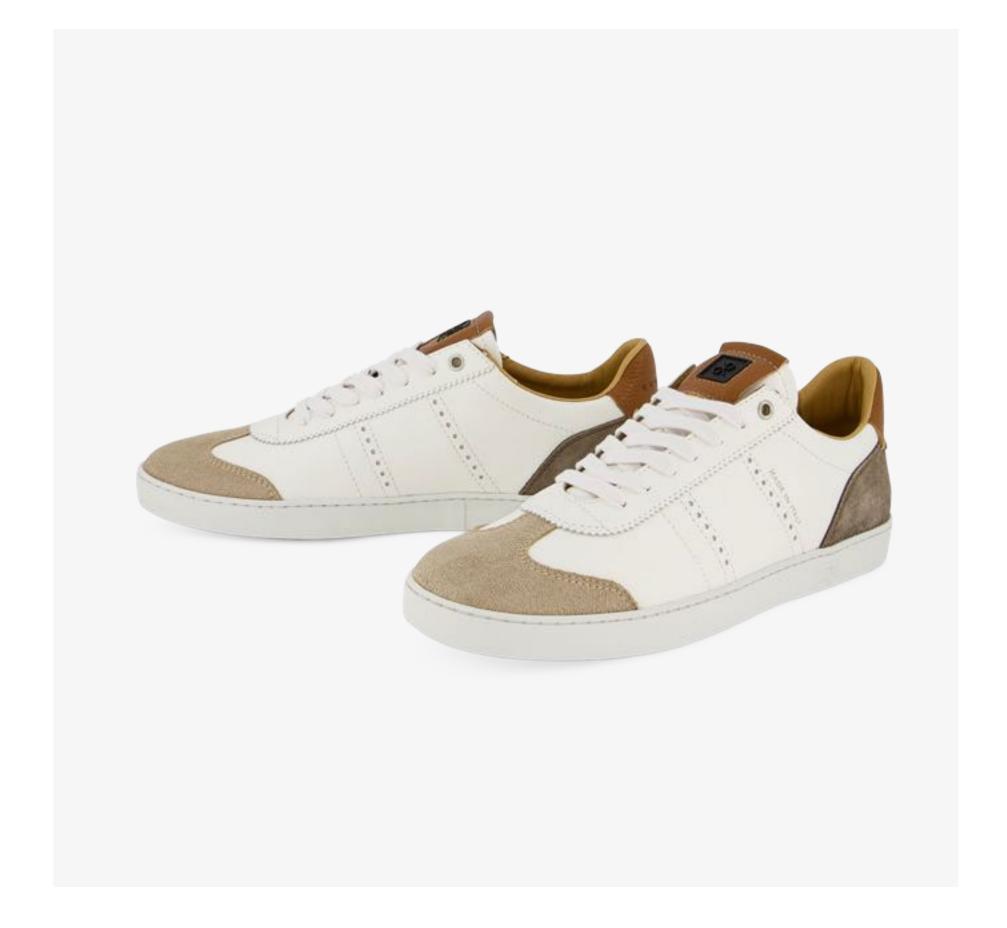

## JUDY MEN

Simple, graceful, football. JUDY is a football-inspired Oxford sneaker, built on a low cup sole. Stylish, classic and modern, made from top-grade materials, JUDY is an emblem of quiet luxury and immaculate comfort, perfectly adapting to any moment.

Inspired by 1970s football shoes
Oxford design upper
Low cup sole
Zig zag pinking detail
Brogue detail
Everyday luxury
Textured leather

## This Season

JUDY SL knit upper, slip-on Tone on tone mixed leathers New colourways