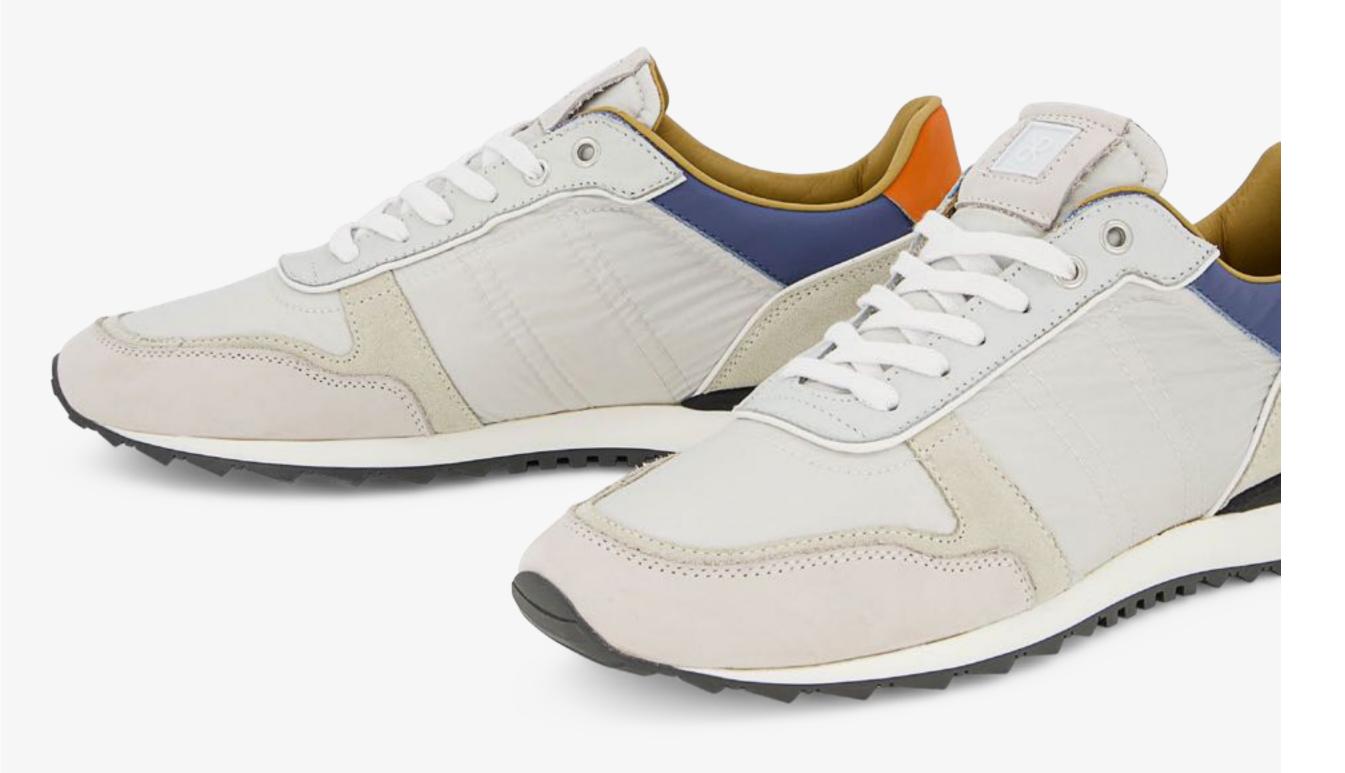

### **ODILE** MEN

Grace of the tennis pioneers. A timeless style inspired by the first trainers designed for the tennis courts. ODILE evolves the class of the legendary sports pioneers. Resting on a comfortable, flexible sole, the derby-style upper of the ODILE stands out for its slip-on construction.

Inspired by classic tennis shoes

Derby design upper

Low cup sole

Brogue and other RUBIROSA signature details

Timeless elegance

### This Season

Washed suede
Tone on tone mixed suedes
Textured leather
New colourways

ODILE WHITE BLACK HE10

**ODILE** WHITE BLUE HE10

8

ODILE TAUPE HE10
ODILE OLTREMARE HE10