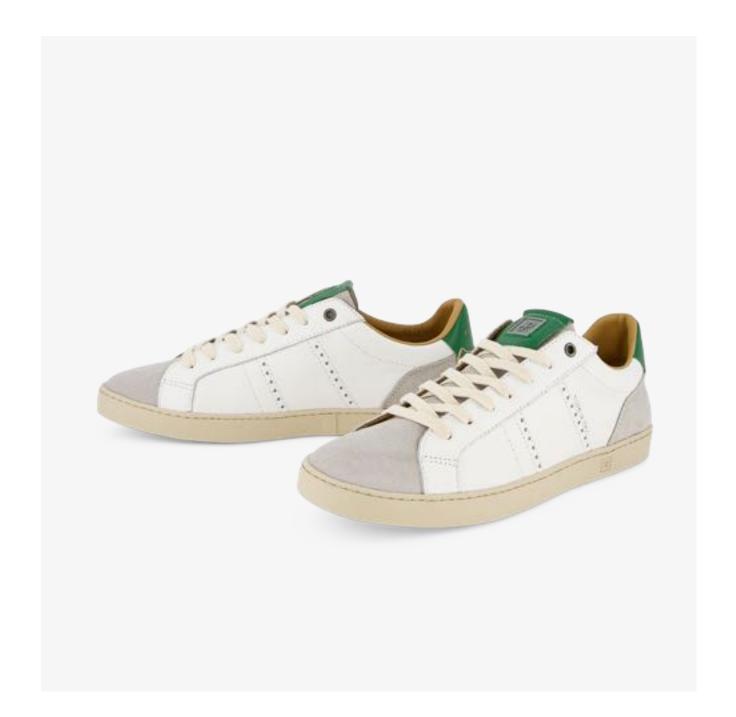

## JUDY MEN

Simple, graceful, football. JUDY is a football-inspired Oxford sneaker, built on a low cup sole. Stylish, classic and modern, made from top-grade materials, JUDY is an emblem of quiet luxury and immaculate comfort, perfectly adapting to any moment.

Inspired by 1970s football shoes
Oxford design upper
Low cup sole
Zig zag pinking detail
Brogue detail
Everyday luxury
Textured leather

## This Season

JUDY SL knit upper, slip-on Tone on tone mixed leathers New colourways