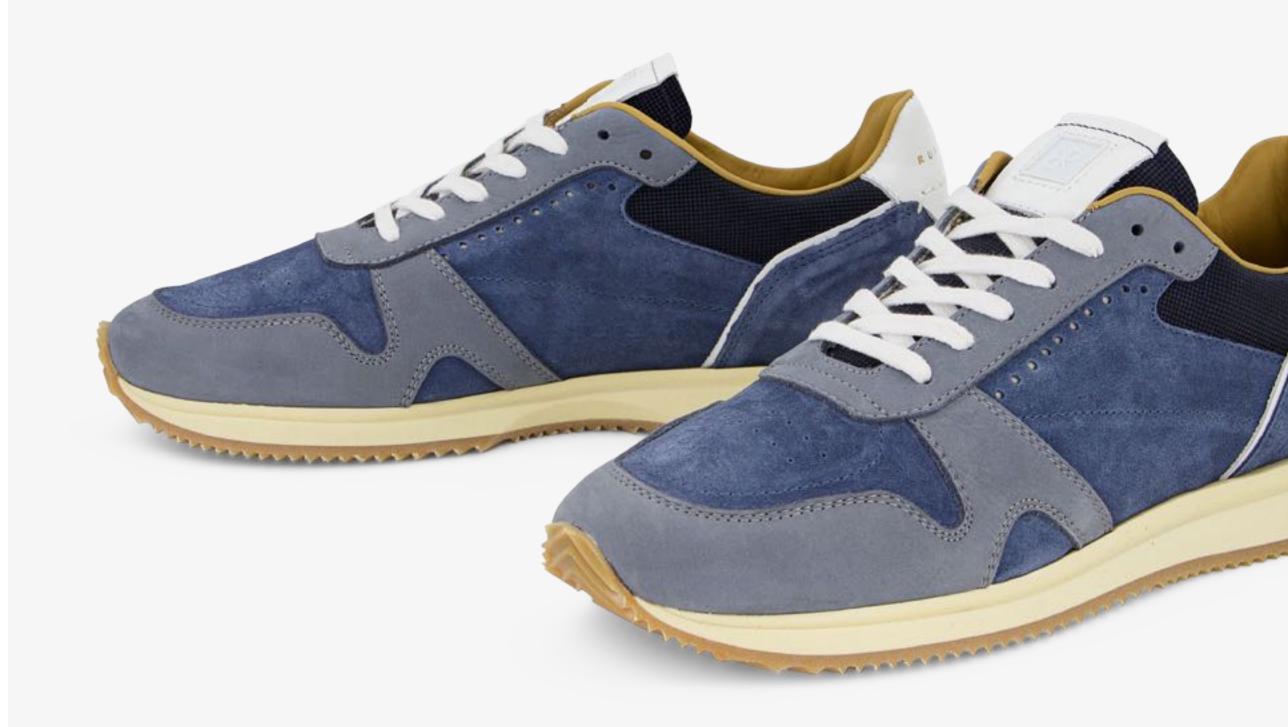

signature details
Vacchetta leather and other premium materials
Light, soft and comfortable
Everyday casual

### This Season

Sport inspired, contrasting details

Tone on tone mixed leathers



EVA WHITE ORANGE HE10







EVA AZURE HE10



EVA WHITE CL01







#### KIM MEN

RUBIROSA's sports utility sneaker blends the grip,
the cushioning and the comfort of performance trainers
with a crafted, luxurious upper.
With roots in nature and the great outdoors, KIM is the ideal
all-terrain footwear for touring the city or roaming the countryside.
KIM is quality in motion.

Inspired by trail running shoes
Performance sole, luxury upper
Rich details, including contrast heel tab
Brogue and other RUBIROSA signature details
Unique RUBIROSA outsole
Perfect for roaming the city and the countryside





KIM GREY HE10





KIM WHITE BLUE HE10



# RUBIROSA shoes are timeless and modern, the epitome of subtle luxury, made in Italy.

Swiss brand RUBIROSA presents the contemporary face of classic shoes: the comfort of sneakers, the nobility of formal footwear. Crafted and refined, considerate of nature, every stylish pair can be worn joyfully everyday, everywhere.

RUBIROSA

Fine shoes for pleasure and leisure

RUBIROSA shoes elevate leisure and fit like love.



## Practicality and aesthetics entwine on a bed of sustainability

#### More Responsibility

Ethical Production

RUBIROSA shoes are Made in Italy in compliance with EU environmental protection regulations and health and safety legislation in the workplaces. The close-to-home supply chain reduces carbon emissions.

#### More Trees