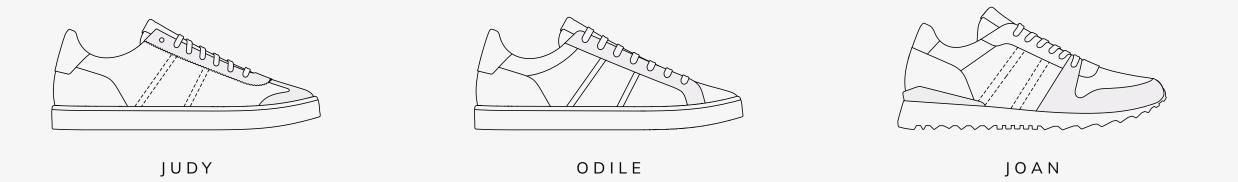

## JUDY MEN

Simple, graceful, football. JUDY is a football-inspired Oxford sneaker, built on a low cup sole. Stylish, classic and modern, made from top-grade materials, JUDY is an emblem of quiet luxury and immaculate comfort, perfectly adapting to any moment.

### **ODILE** MEN

Grace of the tennis pioneers. A timeless style inspired by the first trainers designed for the tennis courts. ODILE evolves the class of the legendary sports pioneers. Resting on a comfortable, flexible sole, the derby-style upper of the ODILE stands out for its slip-on construction.

## JOAN MEN

Running in style. Inspired by 1970s "wedge" running shoes, JOAN is a sporty shoe of unabashed luxury, rich in signature RUBIROSA details and enhanced in its sporty soul by the spoiler for stability. Wear JOAN every day you can.