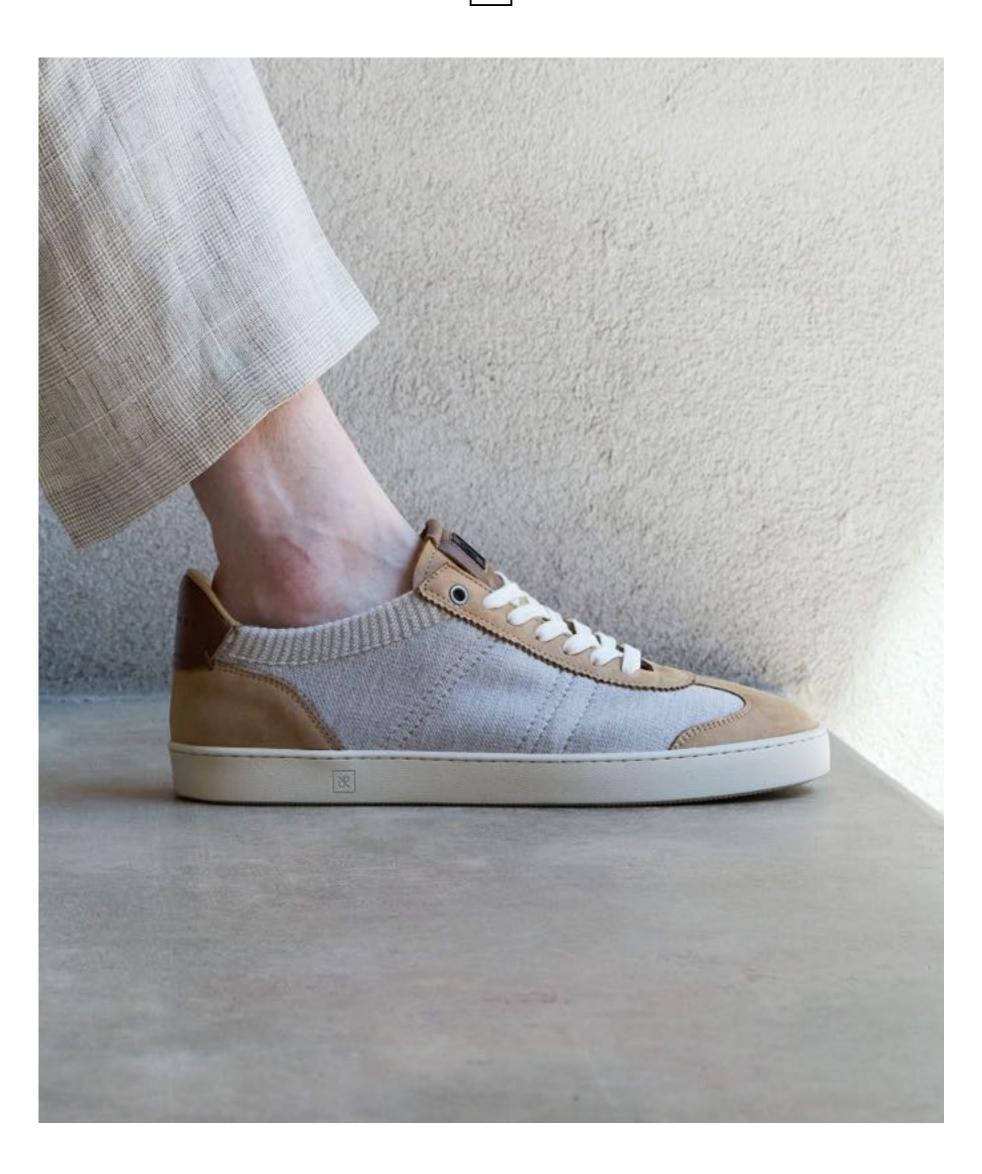

## JUDY MEN

Simple, graceful, football. JUDY is a football-inspired Oxford sneaker, built on a low cup sole. Stylish, classic and modern, made from top-grade materials, JUDY is an emblem of quiet luxury and immaculate comfort, perfectly adapting to any moment.

Inspired by 1970s football shoes
Oxford design upper
Low cup sole
Zig zag pinking detail
Brogue detail
Everyday luxury
Textured leather

## This Season

JUDY SL knit upper, slip-on Tone on tone mixed leathers New colourways

JUDY DARK GREY CL02

JUDY DUST WHITE CL02

JUDY WHITE CL01

JUDY BLUE CL02

JUDY SL reimagines RUBIROSA's football-inspired hero sneaker JUDY with a knit and suede upper. Softer and fresher for summer, the merino blend knit transforms the shoe into a super wearable slip-on, an elegant choice.