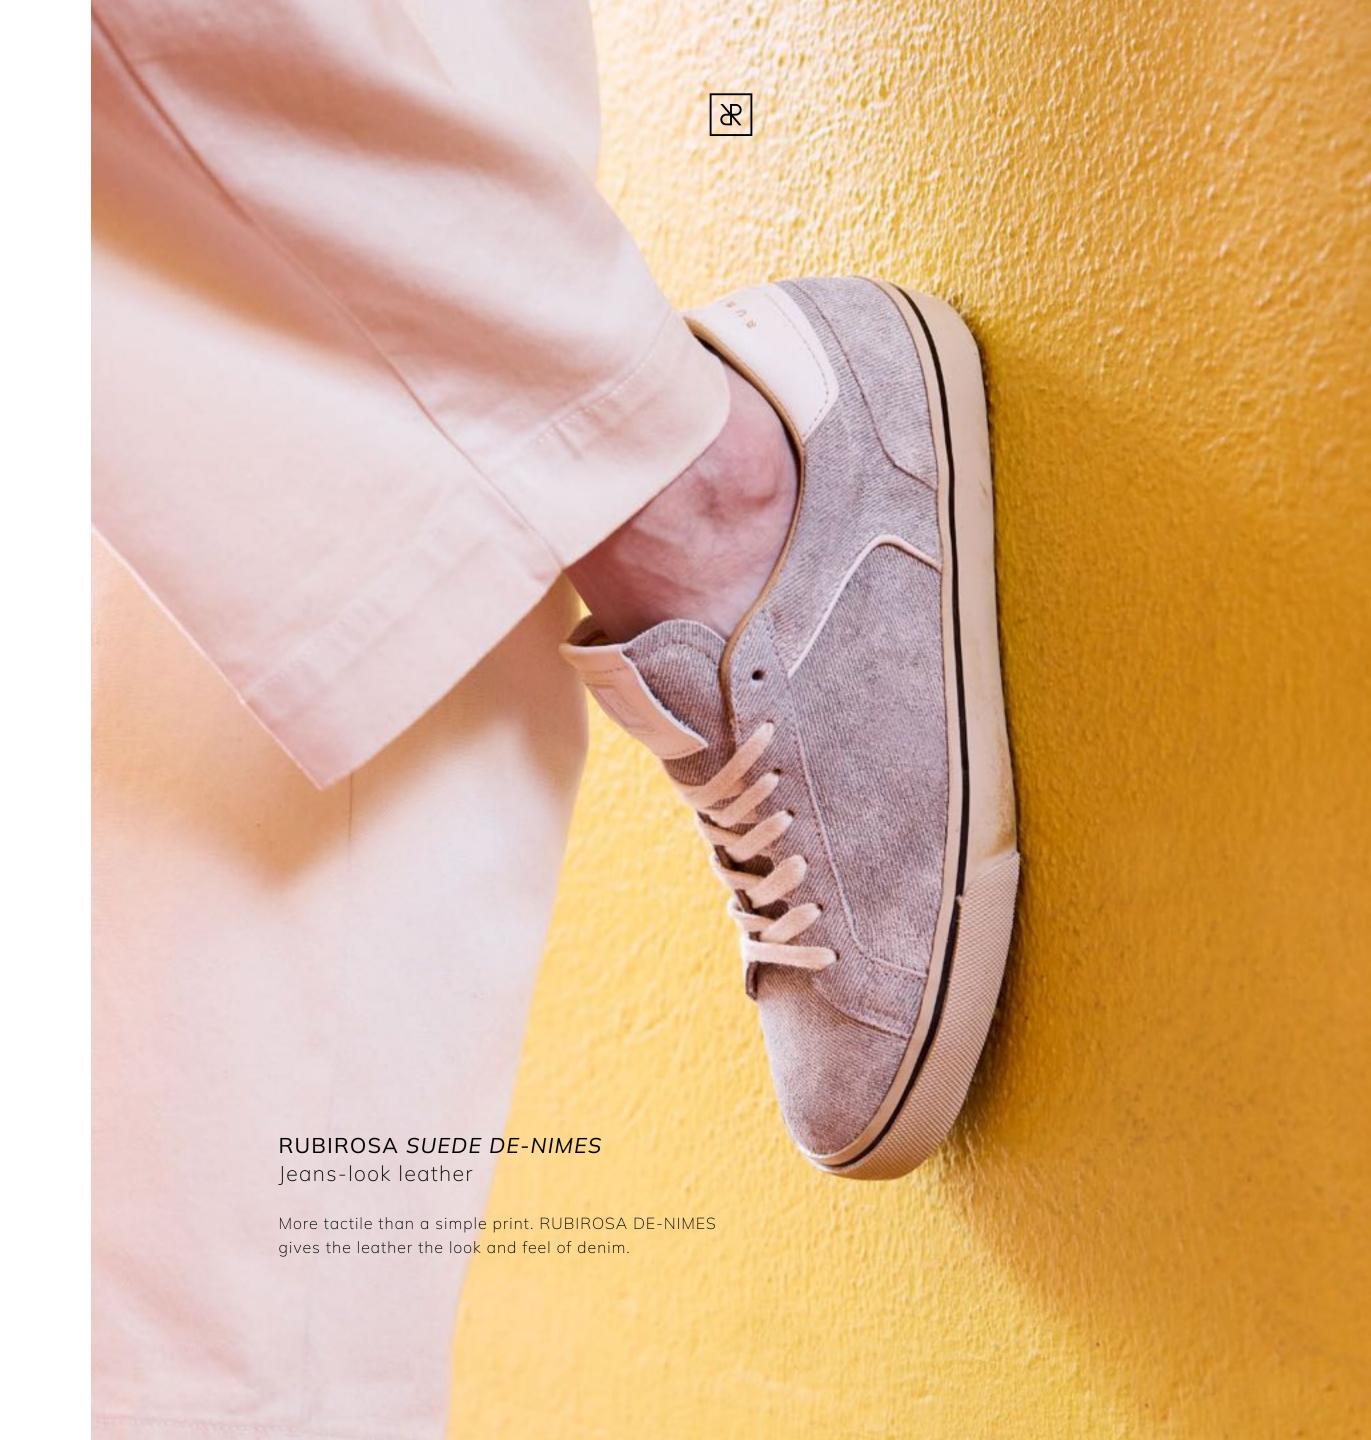

#### RUBIROSA *NILE*

Leather mimics linen

RUBIROSA NILE is a heavier grade suede with longer nap, finely stamped in order to look like linen. A riddle only revealed to initiates.

JUDY OFF WHITE HE10 - JUDY FUMO HE10

#### RUBIROSA *NILE*

Leather mimics linen

RUBIROSA NILE is a heavier grade suede with longer nap, finely stamped in order to look like linen. A riddle only revealed to initiates.

ODILE FUMO HE10 - ODILE BEIGE HE08