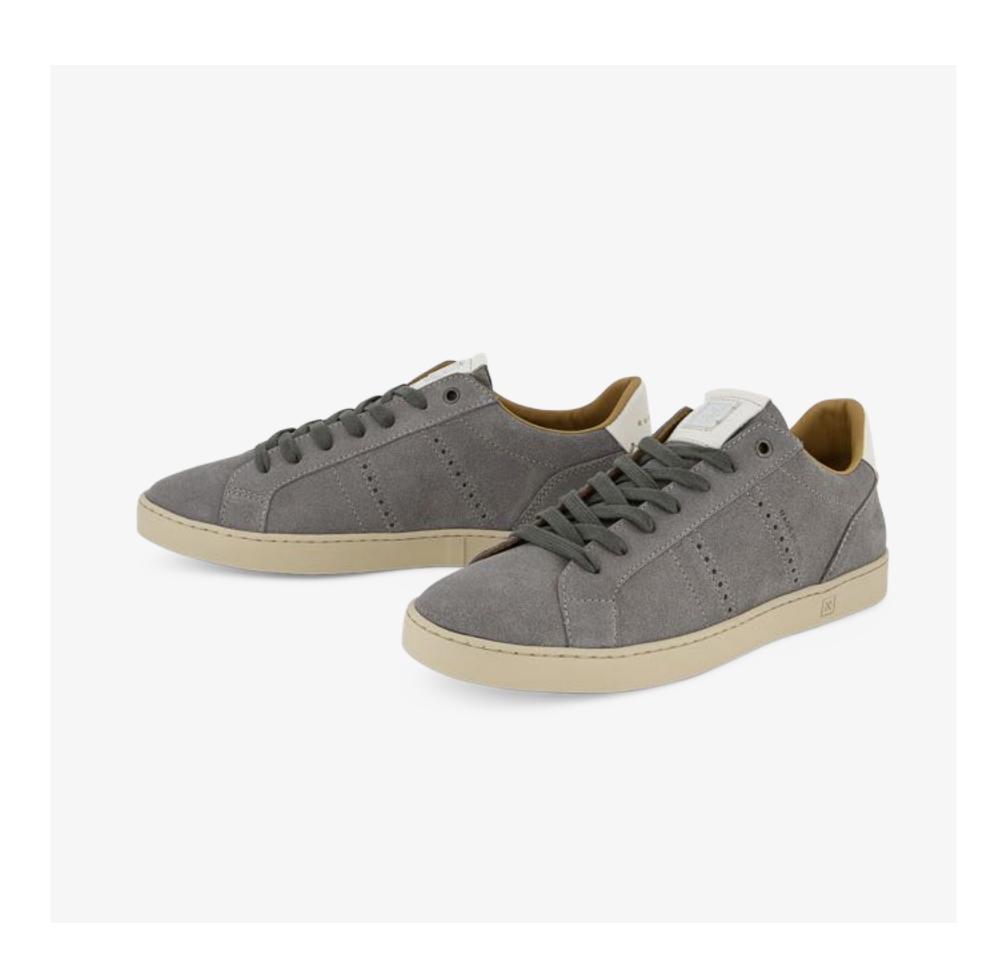

### **ODILE** MEN

Grace of the tennis pioneers. A timeless style inspired by the first trainers designed for the tennis courts. ODILE evolves the class of the legendary sports pioneers. Resting on a comfortable, flexible sole, the derby-style upper of the ODILE stands out for its slip-on construction.

Inspired by classic tennis shoes

Derby design upper

Low cup sole

Brogue and other RUBIROSA signature details

Timeless elegance

ODILE BLUE HE10

ODILE GREY HE10

ODILE WHITE CL02