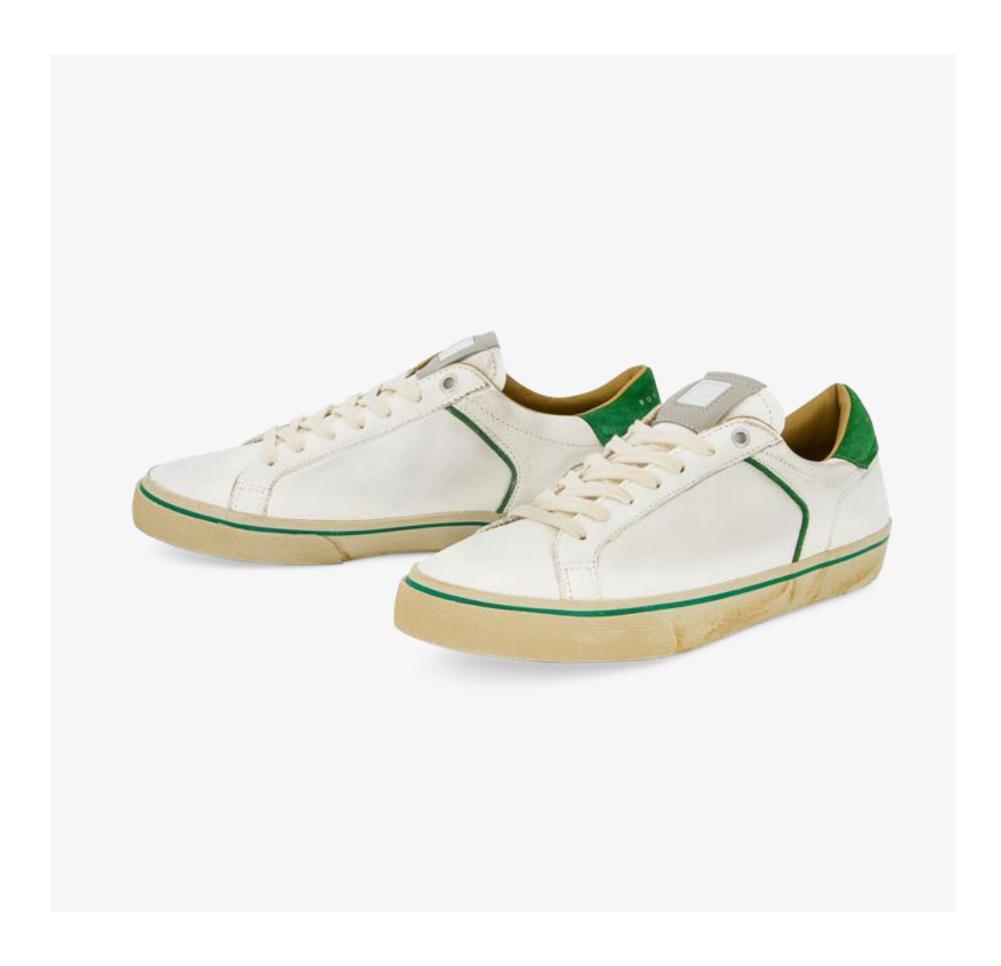

#### **DANIELLE LOW** MEN

High class low-top. Danielle is a sleek low-top sneaker influenced by classic skate shoes. The low profile sole emphasises its relaxed aspect. Premium materials elevate every component and carry this refined, retro sneaker into a higher category. A casual shoe for daytime adventuring, constructed with comfort and class.

Inspired by 1980s skate shoes

Low profile rubber sole

Tram line around top of sole made by serigraphy

Leather brand tab on rear

Retro sport look

Daytime wanderer

### This Season

Soft tumbled calf
Denim-textured suede
Subtle "Timeworn" vintage effects

DANIELLE LOW OFF WHITE HE10

DANIELLE LOW BLUE HE10

DANIELLE LOW WHITE BLUE HE10

DANIELLE LOW WHITE GREEN HE10