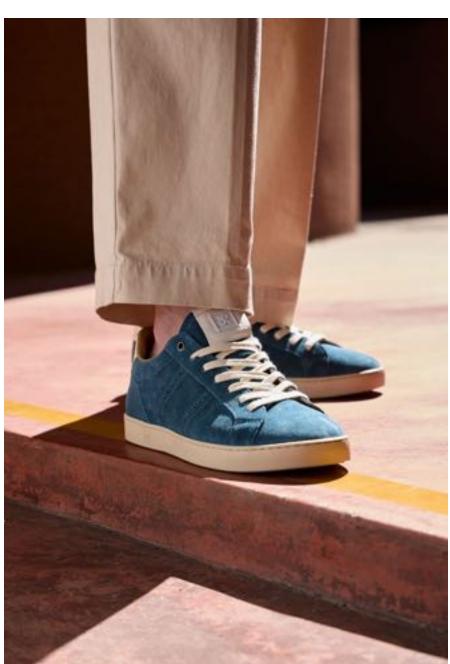

#### RUBIROSA *NILE*

Leather mimics linen

RUBIROSA NILE is a heavier grade suede with longer nap, finely stamped in order to look like linen. A riddle only revealed to initiates.

JUDY OFF WHITE HE10 - JUDY FUMO HE10

#### RUBIROSA *NILE*

Leather mimics linen

RUBIROSA NILE is a heavier grade suede with longer nap, finely stamped in order to look like linen. A riddle only revealed to initiates.

ODILE FUMO HE10 - ODILE BEIGE HE08