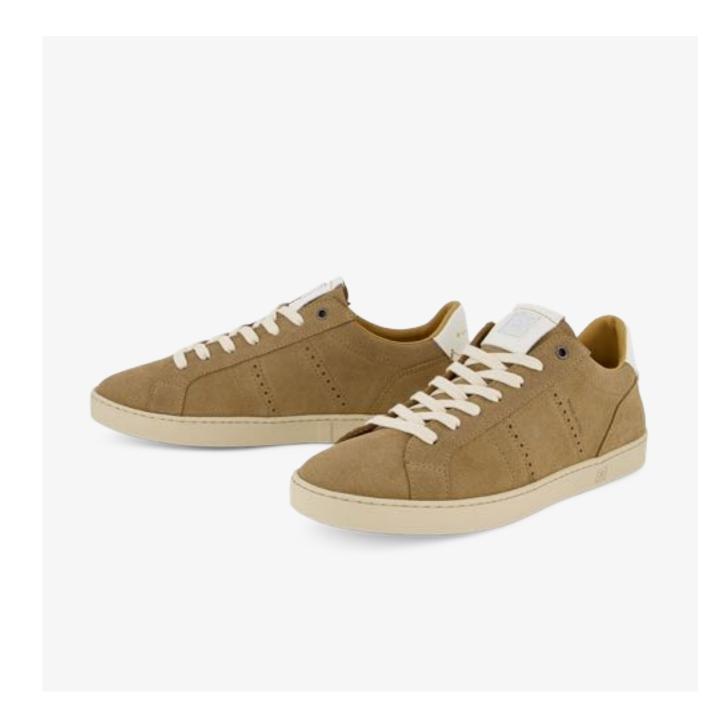

### **ODILE** MEN

Grace of the tennis pioneers. A timeless style inspired by the first trainers designed for the tennis courts. ODILE evolves the class of the legendary sports pioneers. Resting on a comfortable, flexible sole, the derby-style upper of the ODILE stands out for its slip-on construction.

Inspired by classic tennis shoes

Derby design upper

Low cup sole

Brogue and other RUBIROSA signature details

Timeless elegance

### This Season

Washed suede
Tone on tone mixed suedes
Textured leather
New colourways

ODILE WHITE BLACK HE10

**ODILE** WHITE BLUE HE10

8

ODILE TAUPE HE10
ODILE OLTREMARE HE10