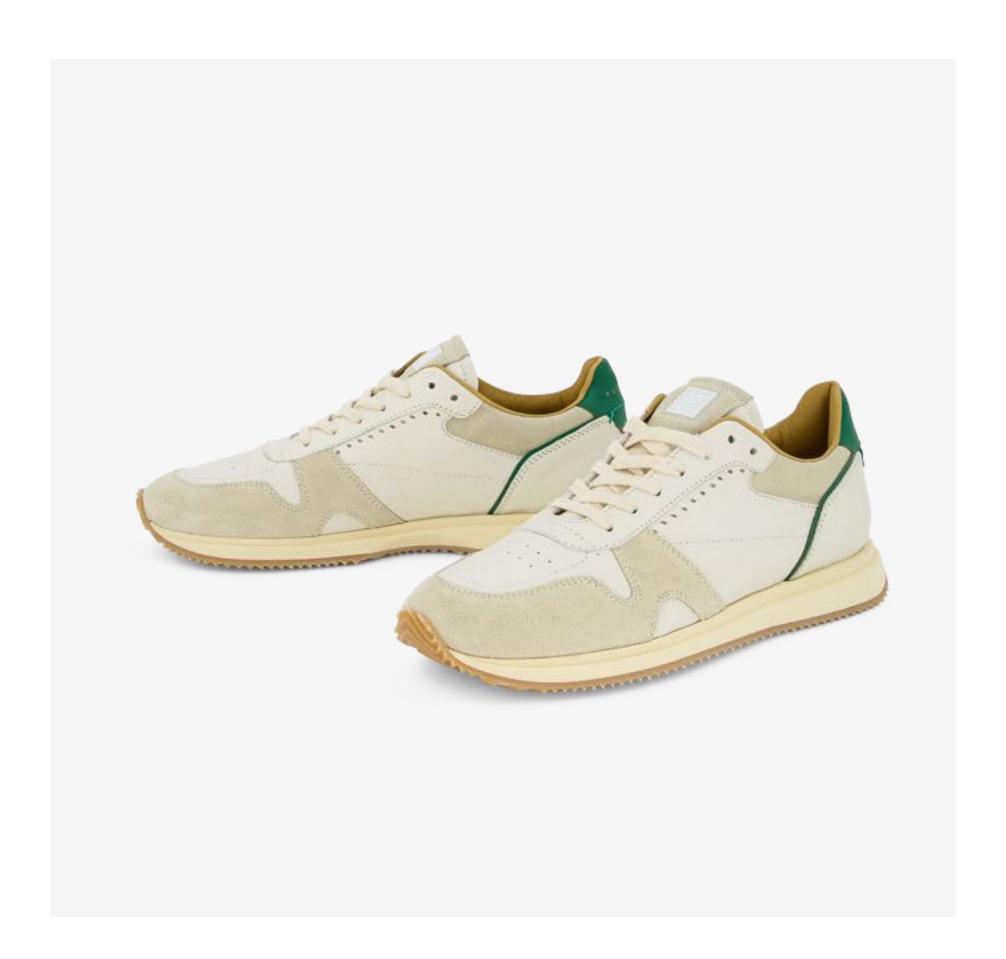

### This Season

Soft tumbled calf
Denim-textured suede
Subtle "Timeworn" vintage effects

DANIELLE LOW OFF WHITE HE10

DANIELLE LOW BLUE HE10

DANIELLE LOW WHITE BLUE HE10

DANIELLE LOW WHITE GREEN HE10