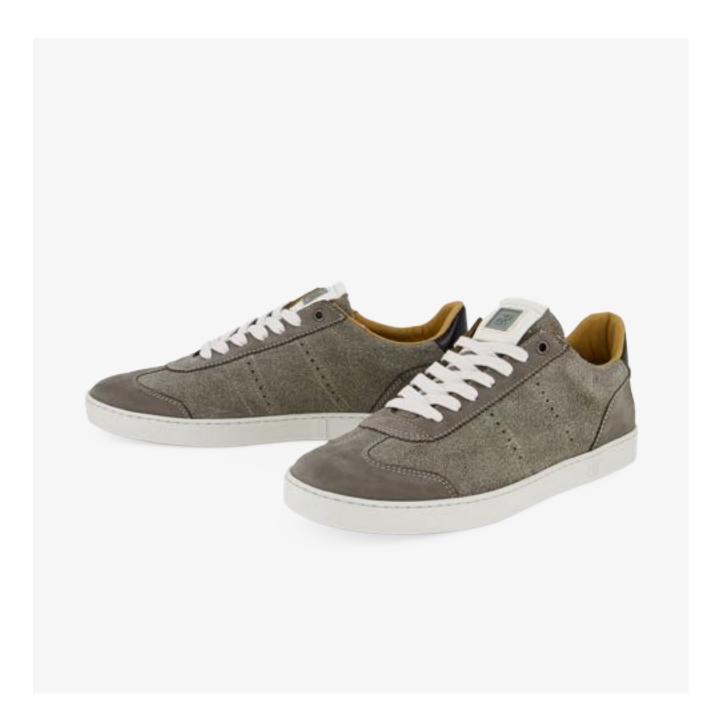

#### RUBIROSA *NILE*

Leather mimics linen

RUBIROSA NILE is a heavier grade suede with longer nap, finely stamped in order to look like linen. A riddle only revealed to initiates.

JUDY OFF WHITE HE10 - JUDY FUMO HE10