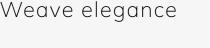

## This Season

JUDY SL knit upper, slip-on Tone on tone mixed leathers New colourways

JUDY DARK GREY CL02

JUDY DUST WHITE CL02

JUDY WHITE CL01

JUDY BLUE CL02

JUDY SL reimagines RUBIROSA's football-inspired hero sneaker JUDY with a knit and suede upper. Softer and fresher for summer, the merino blend knit transforms the shoe into a super wearable slip-on, an elegant choice.