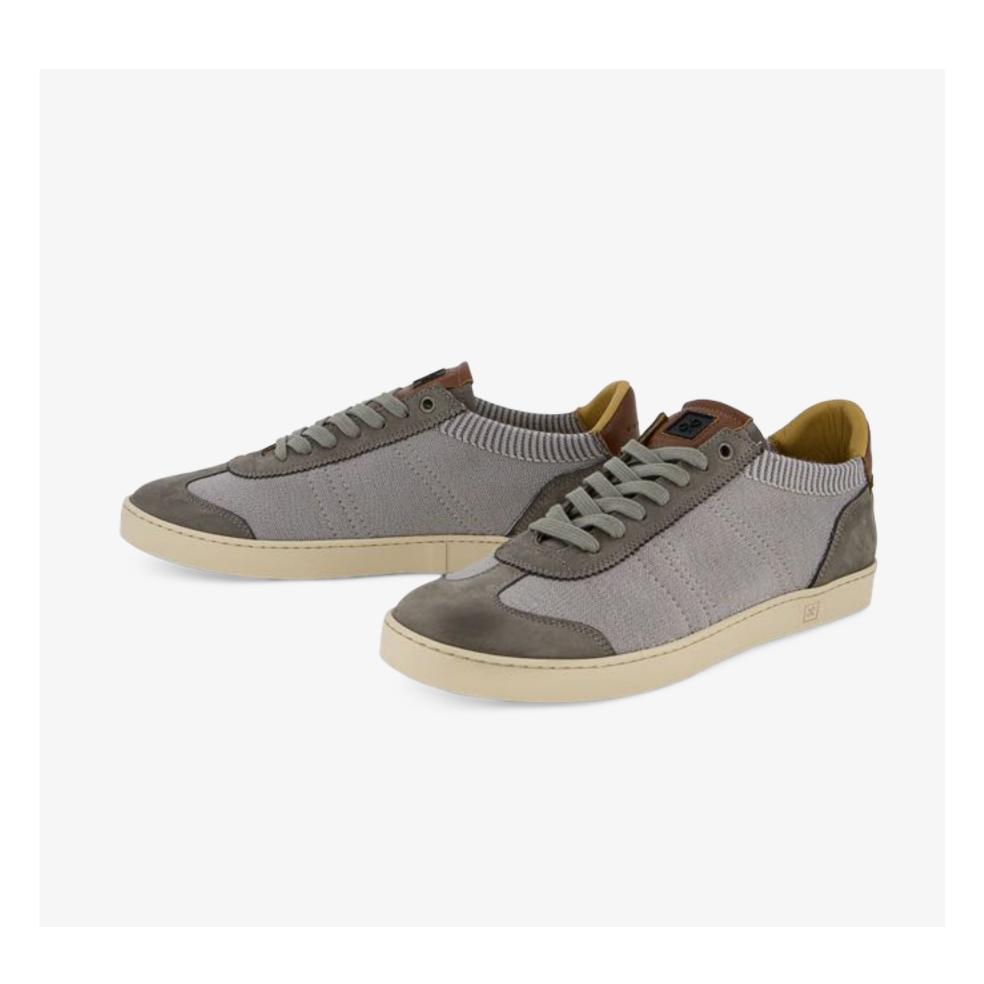

## JUDY MEN

Simple, graceful, football. JUDY is a football-inspired Oxford sneaker, built on a low cup sole. Stylish, classic and modern, made from top-grade materials, JUDY is an emblem of quiet luxury and immaculate comfort, perfectly adapting to any moment.

Inspired by 1970s football shoes
Oxford design upper
Low cup sole
Zig zag pinking detail
Brogue detail
Everyday luxury
Textured leather

## This Season

JUDY SL knit upper, slip-on Tone on tone mixed leathers New colourways

JUDY DARK GREY CL02

JUDY DUST WHITE CL02

JUDY WHITE CL01

JUDY BLUE CL02

JUDY SL reimagines RUBIROSA's football-inspired hero sneaker JUDY with a knit and suede upper. Softer and fresher for summer, the merino blend knit transforms the shoe into a super wearable slip-on, an elegant choice.