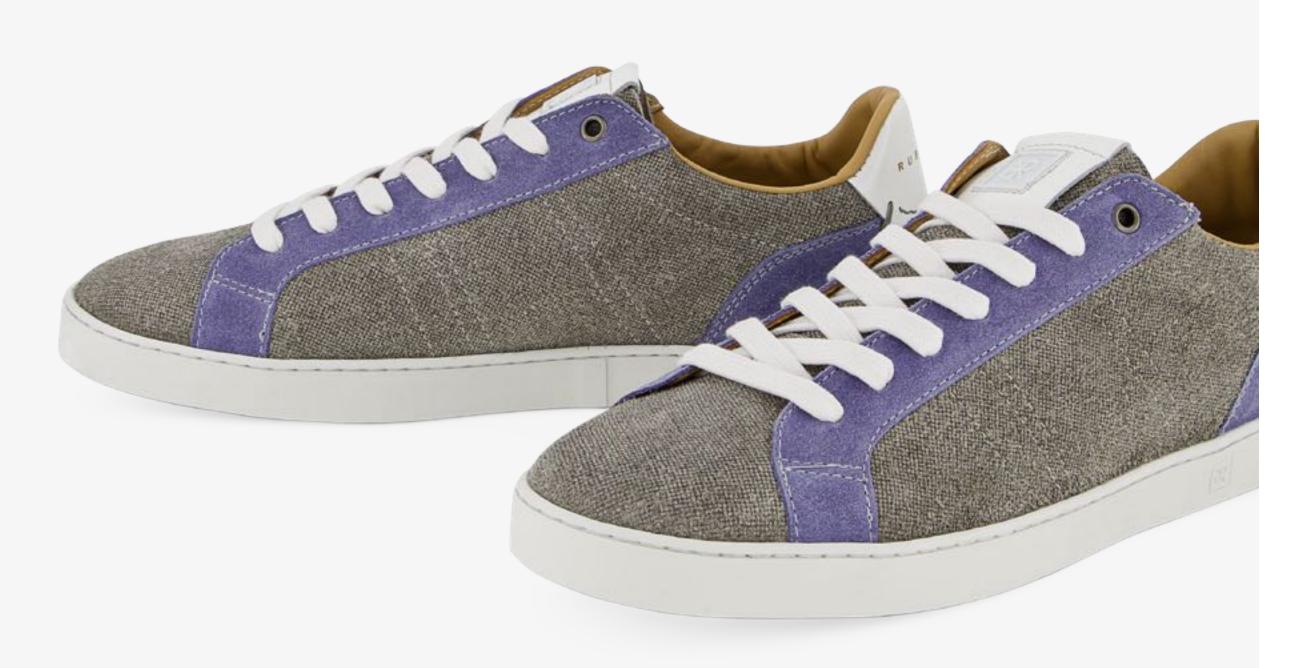

## JUDY MEN

Simple, graceful, football. JUDY is a football-inspired Oxford sneaker, built on a low cup sole. Stylish, classic and modern, made from top-grade materials, JUDY is an emblem of quiet luxury and immaculate comfort, perfectly adapting to any moment.

Inspired by 1970s football shoes
Oxford design upper
Low cup sole
Zig zag pinking detail
Brogue detail
Everyday luxury
Textured leather

## This Season

JUDY SL knit upper, slip-on Tone on tone mixed leathers New colourways

JUDY DARK GREY CL02

JUDY DUST WHITE CL02

JUDY WHITE CL01

JUDY BLUE CL02

JUDY SL reimagines RUBIROSA's football-inspired hero sneaker JUDY with a knit and suede upper. Softer and fresher for summer, the merino blend knit transforms the shoe into a super wearable slip-on, an elegant choice.