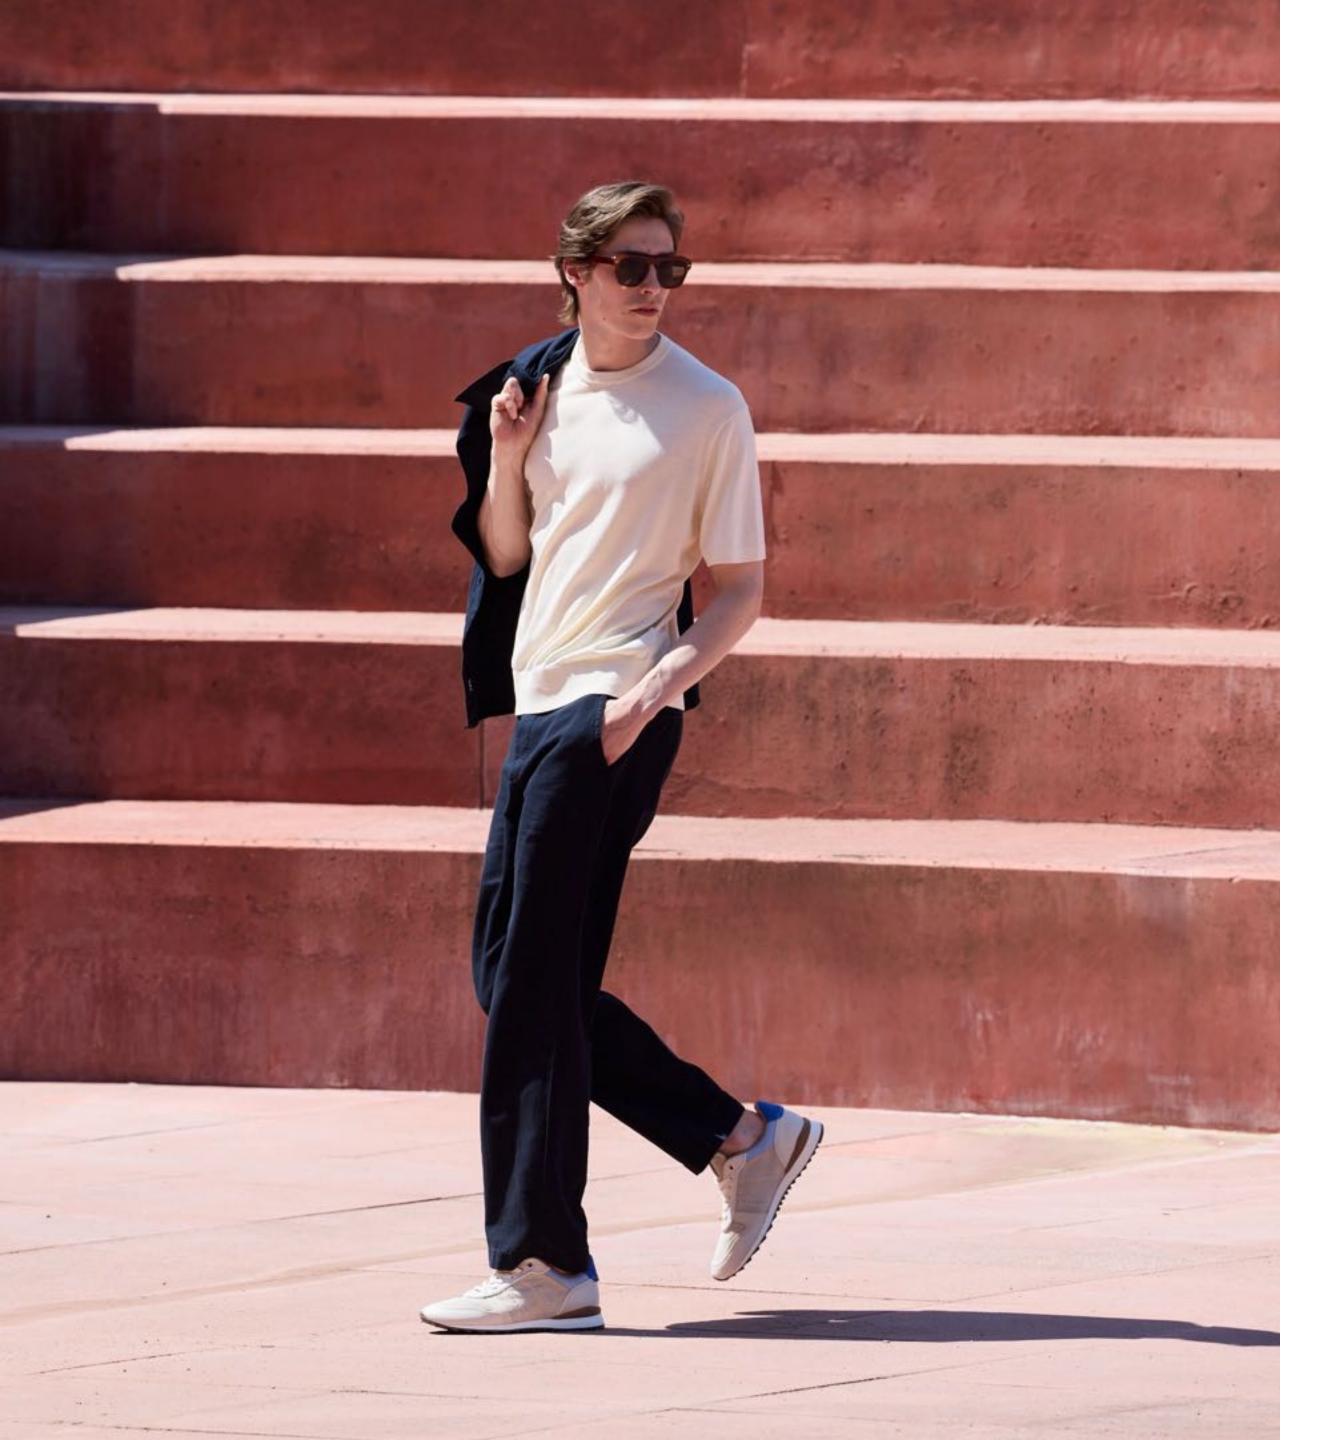

## JOAN MEN

Running in style. Inspired by 1970s "wedge" running shoes, JOAN is a sporty shoe of unabashed luxury, rich in signature RUBIROSA details and enhanced in its sporty soul by the spoiler for stability. Wear JOAN every day you can.

Inspired by 1970s "wedge" runners
Premium materials
Elegant details, including signature brogue
Spoiler for stability
Everyday, easy wear

### This Season

Mixed leathers, including tone on tone
Textured leather
New colourways