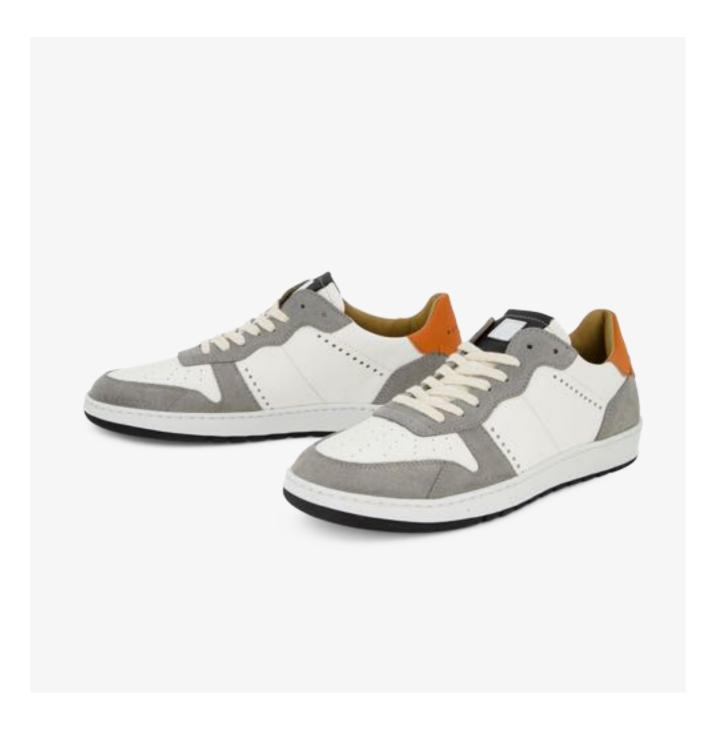

## JUDY MEN

Simple, graceful, football. JUDY is a football-inspired Oxford sneaker, built on a low cup sole. Stylish, classic and modern, made from top-grade materials, JUDY is an emblem of quiet luxury and immaculate comfort, perfectly adapting to any moment.

Inspired by 1970s football shoes
Oxford design upper
Low cup sole
Zig zag pinking detail
Brogue detail
Everyday luxury
Textured leather

#### JUDY WHITE GREY HE10

JUDY WHITE BLUE HE09