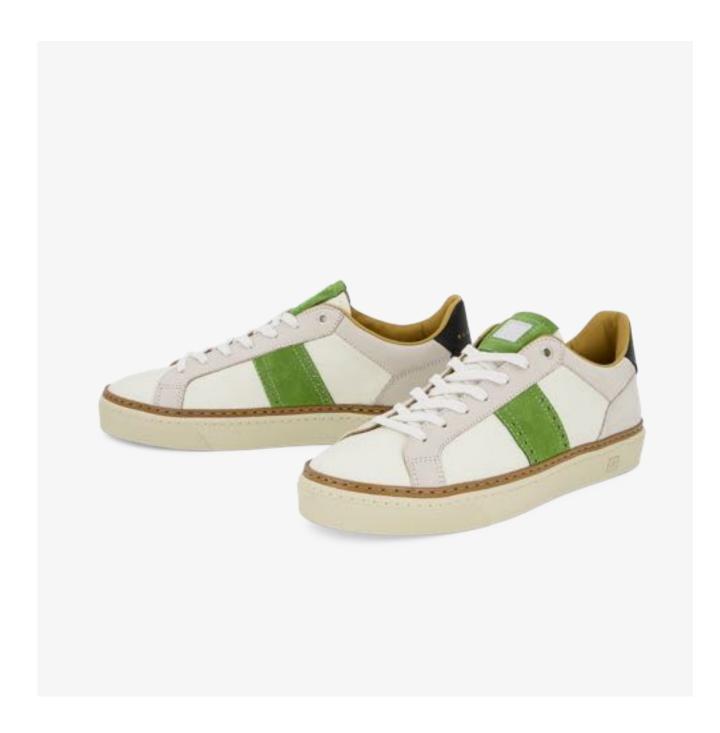

### AVA MEN

Tennis elegance. AVA takes old school elegance and sophistication into the 21st century. Lightweight, flexible and supremely comfortable, these premium casual shoes complement a suit or more relaxed outfit combinations.

Inspired by 1970s tennis shoes

Derby upper design

Leather welt

Sports style, luxury build, craftsmanship details

Top-grade materials including calf skins and calf suedes

Full-grain premium leather

Dress up or dress down

Perforated suede upper

### This Season

New colourways

AVA WHITE GREEN HE10

AVA WHITE YELLOW HE10

AVA WHITE CL01