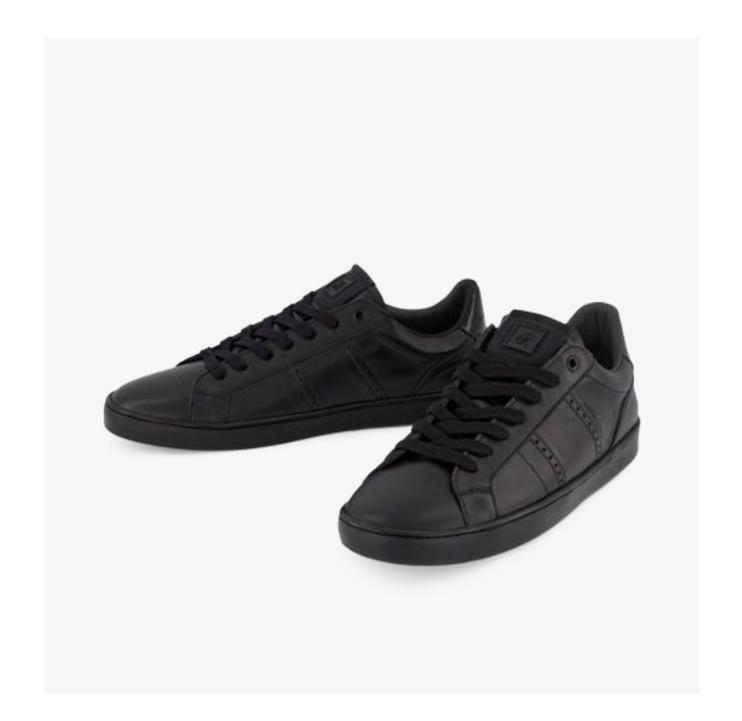

## JUDY MEN

Simple, graceful, football. JUDY is a football-inspired Oxford sneaker, built on a low cup sole. Stylish, classic and modern, made from top-grade materials, JUDY is an emblem of quiet luxury and immaculate comfort, perfectly adapting to any moment.

Inspired by 1970s football shoes
Oxford design upper
Low cup sole
Zig zag pinking detail
Brogue detail
Everyday luxury
Textured leather

## This Season

JUDY SL knit upper, slip-on Tone on tone mixed leathers New colourways