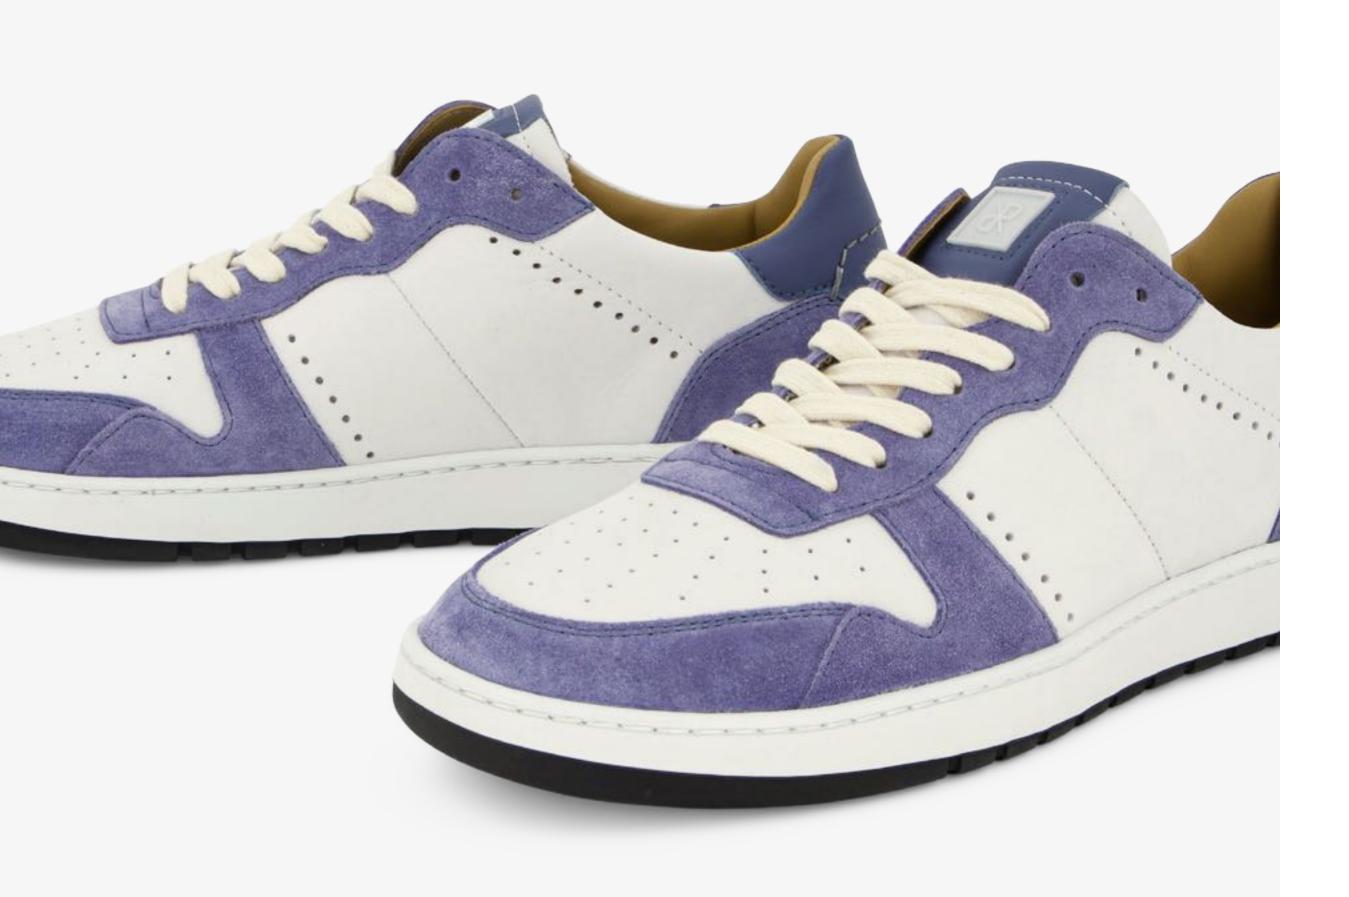

## JUDY MEN

Simple, graceful, football. JUDY is a football-inspired Oxford sneaker, built on a low cup sole. Stylish, classic and modern, made from top-grade materials, JUDY is an emblem of quiet luxury and immaculate comfort, perfectly adapting to any moment.

Inspired by 1970s football shoes
Oxford design upper
Low cup sole
Zig zag pinking detail
Brogue detail
Everyday luxury
Textured leather

#### JUDY WHITE GREY HE10

JUDY WHITE BLUE HE09