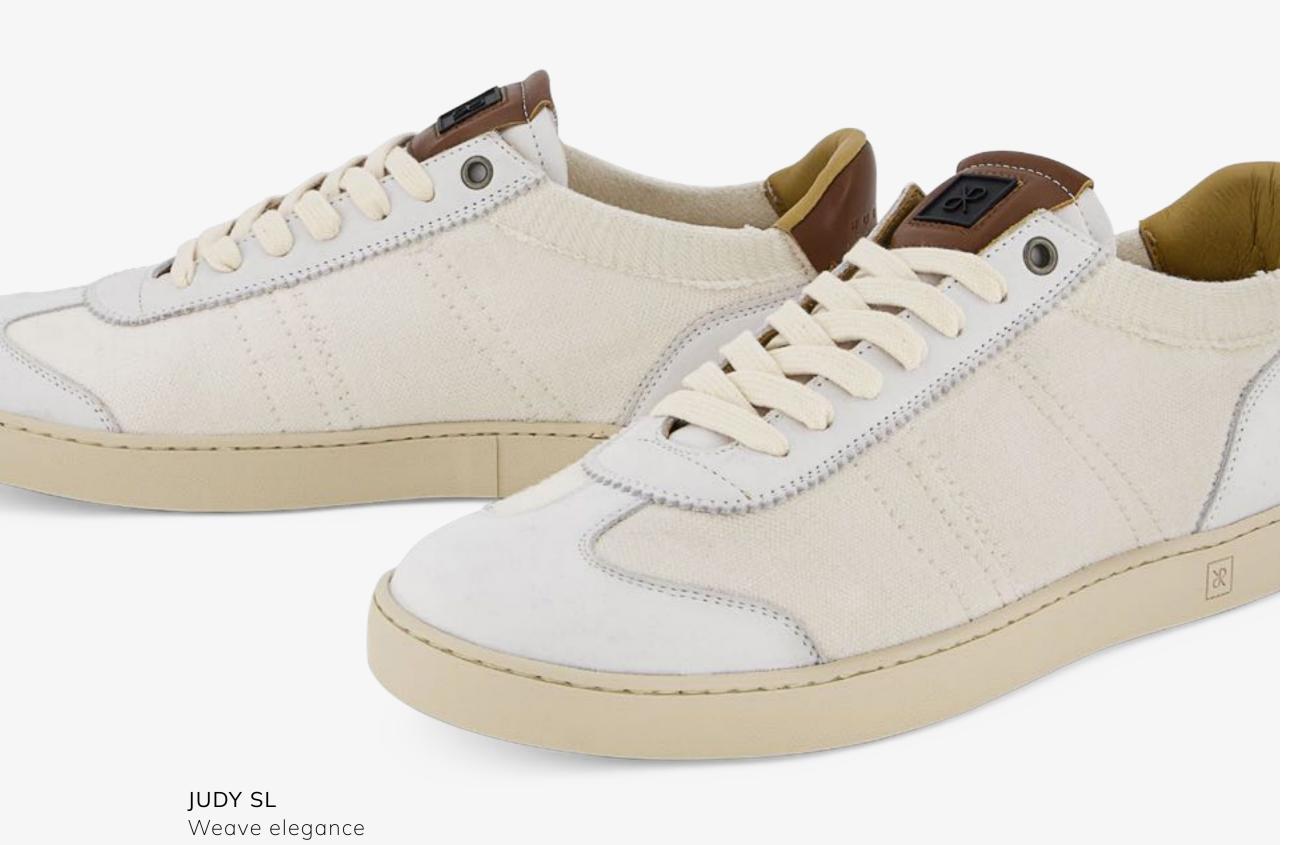

## JUDY MEN

Simple, graceful, football. JUDY is a football-inspired Oxford sneaker, built on a low cup sole. Stylish, classic and modern, made from top-grade materials, JUDY is an emblem of quiet luxury and immaculate comfort, perfectly adapting to any moment.

Inspired by 1970s football shoes
Oxford design upper
Low cup sole
Zig zag pinking detail
Brogue detail
Everyday luxury
Textured leather

## This Season

JUDY SL knit upper, slip-on Tone on tone mixed leathers New colourways

JUDY DARK GREY CL02

JUDY DUST WHITE CL02

JUDY WHITE CL01

JUDY BLUE CL02

JUDY SL reimagines RUBIROSA's football-inspired hero sneaker JUDY with a knit and suede upper. Softer and fresher for summer, the merino blend knit transforms the shoe into a super wearable slip-on, an elegant choice.