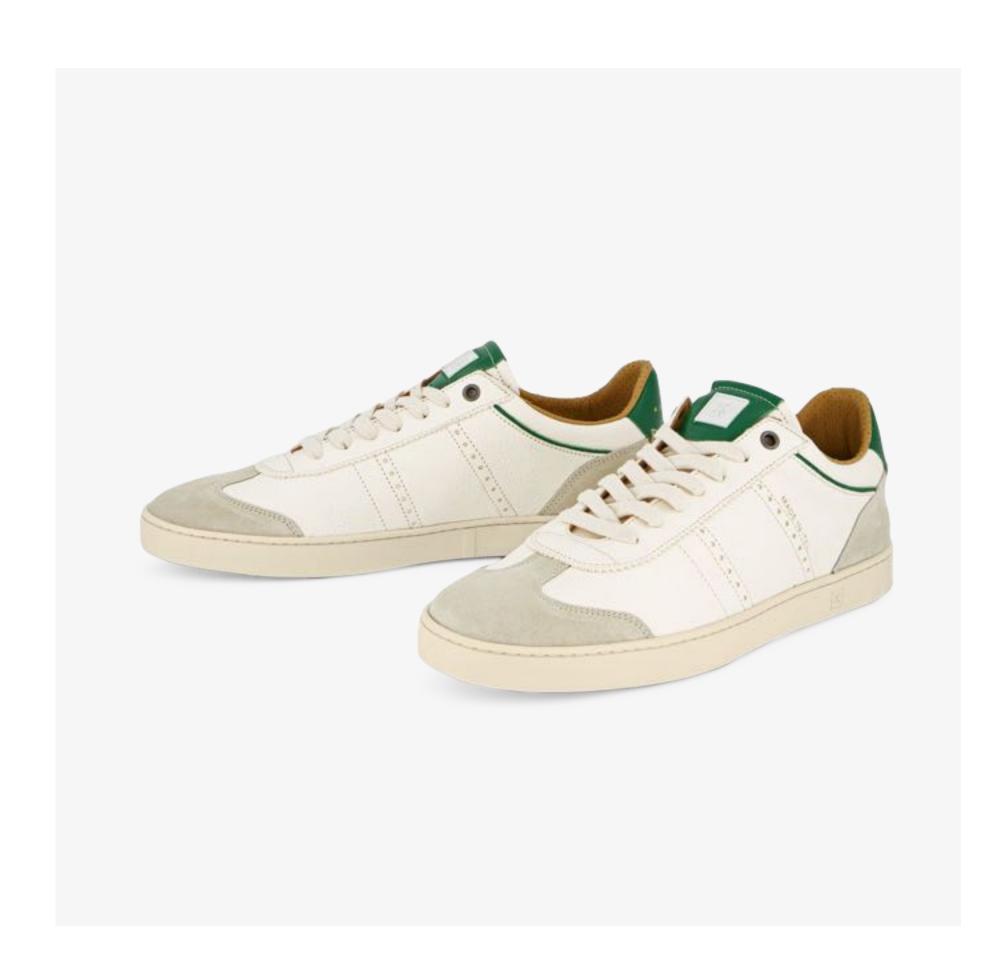

## JUDY MEN

Simple, graceful, football. JUDY is a football-inspired Oxford sneaker, built on a low cup sole. Stylish, classic and modern, made from top-grade materials, JUDY is an emblem of quiet luxury and immaculate comfort, perfectly adapting to any moment.

Inspired by 1970s football shoes
Oxford design upper
Low cup sole
Zig zag pinking detail
Brogue detail
Everyday luxury
Textured leather