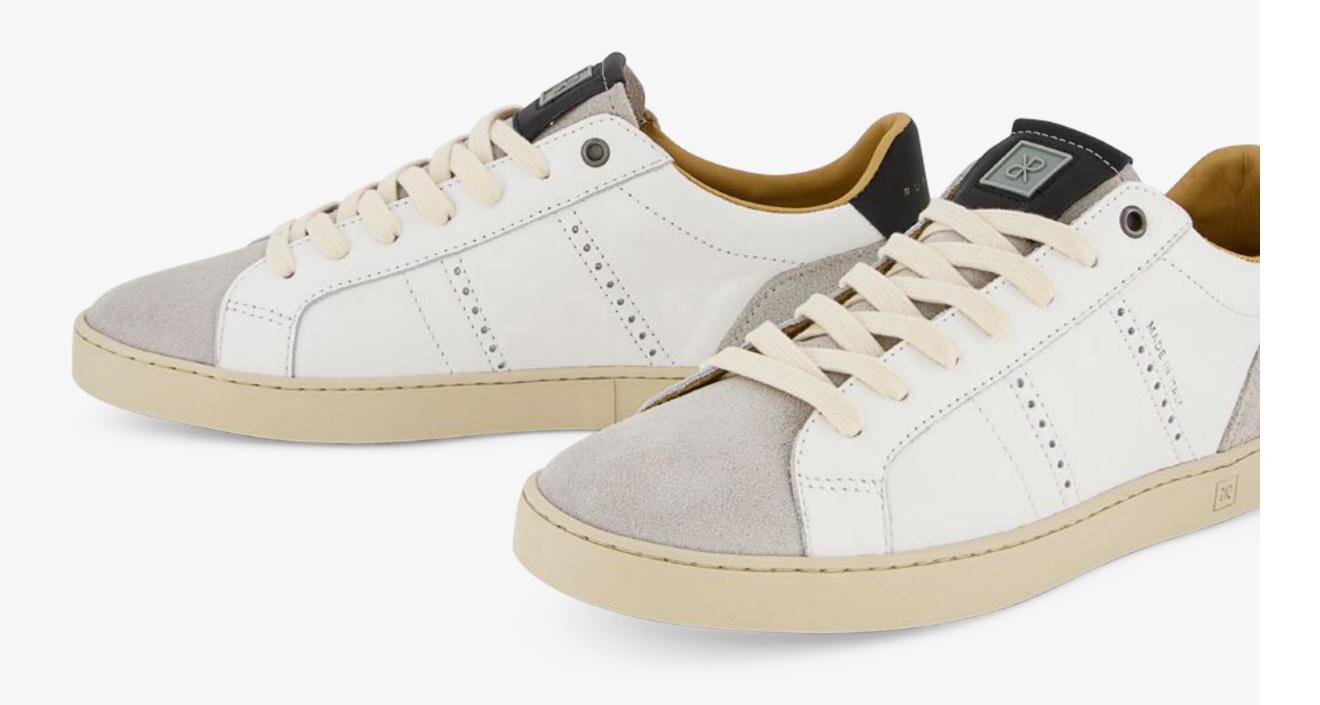

## JUDY MEN

Simple, graceful, football. JUDY is a football-inspired Oxford sneaker, built on a low cup sole. Stylish, classic and modern, made from top-grade materials, JUDY is an emblem of quiet luxury and immaculate comfort, perfectly adapting to any moment.

Inspired by 1970s football shoes
Oxford design upper
Low cup sole
Zig zag pinking detail
Brogue detail
Everyday luxury
Textured leather

## This Season

JUDY SL knit upper, slip-on Tone on tone mixed leathers New colourways