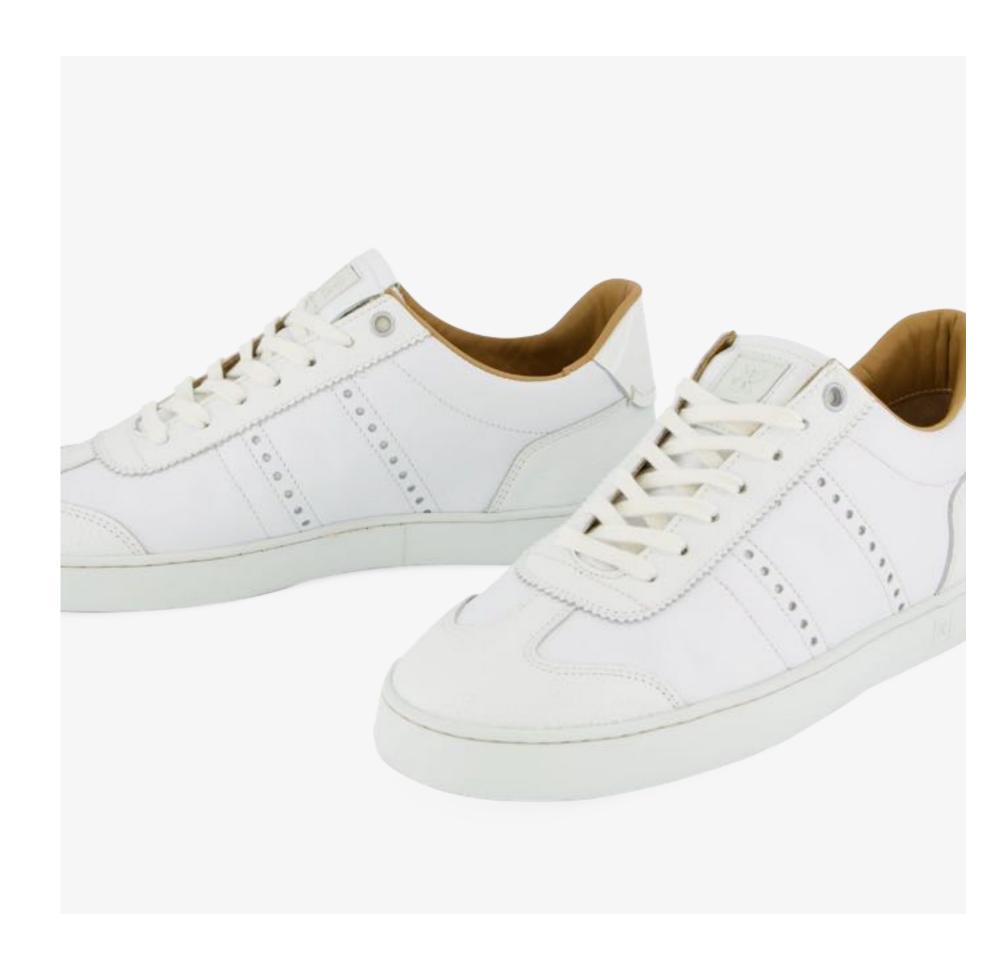

## JUDY MEN

Simple, graceful, football. JUDY is a football-inspired Oxford sneaker, built on a low cup sole. Stylish, classic and modern, made from top-grade materials, JUDY is an emblem of quiet luxury and immaculate comfort, perfectly adapting to any moment.

Inspired by 1970s football shoes
Oxford design upper
Low cup sole
Zig zag pinking detail
Brogue detail
Everyday luxury
Textured leather

#### JUDY WHITE GREY HE10

JUDY WHITE BLUE HE09