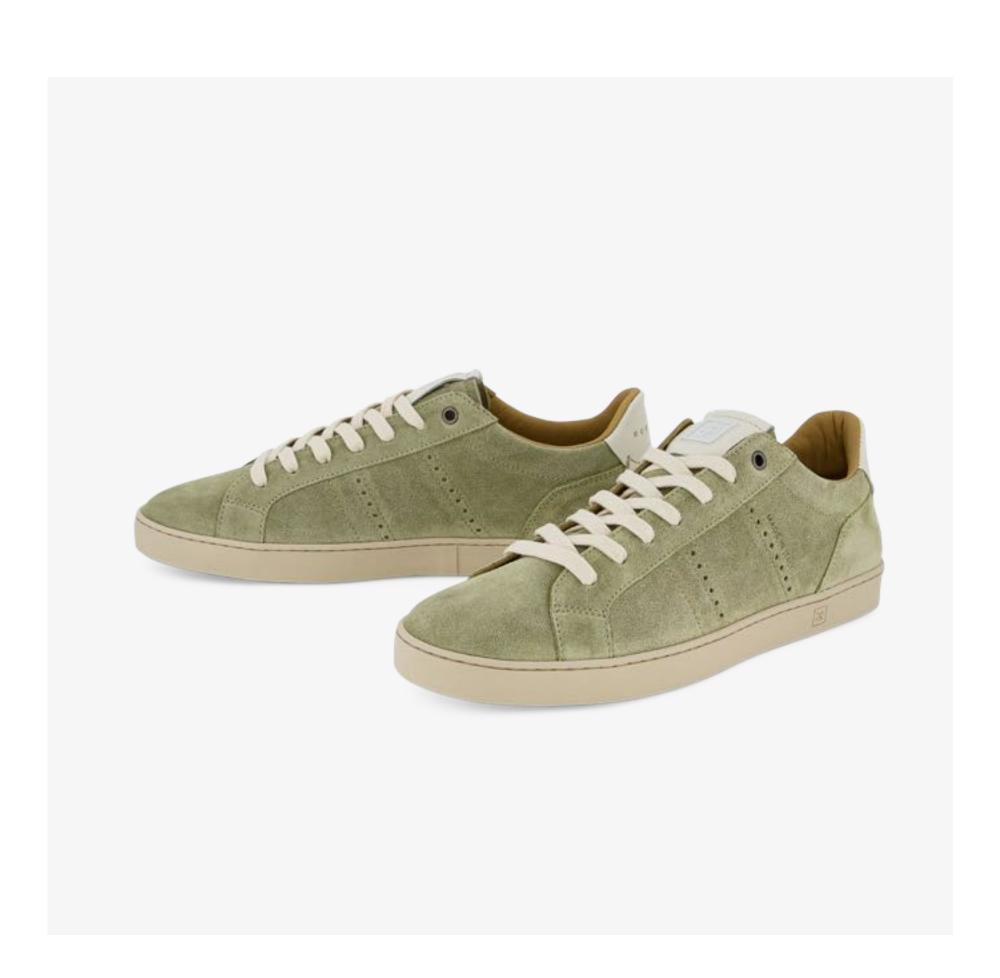

### **ODILE** MEN

Grace of the tennis pioneers. A timeless style inspired by the first trainers designed for the tennis courts. ODILE evolves the class of the legendary sports pioneers. Resting on a comfortable, flexible sole, the derby-style upper of the ODILE stands out for its slip-on construction.

Inspired by classic tennis shoes

Derby design upper

Low cup sole

Brogue and other RUBIROSA signature details

Timeless elegance

### This Season

Washed suede
Tone on tone mixed suedes
Textured leather
New colourways

ODILE WHITE BLACK HE10

**ODILE** WHITE BLUE HE10

8

ODILE TAUPE HE10
ODILE OLTREMARE HE10