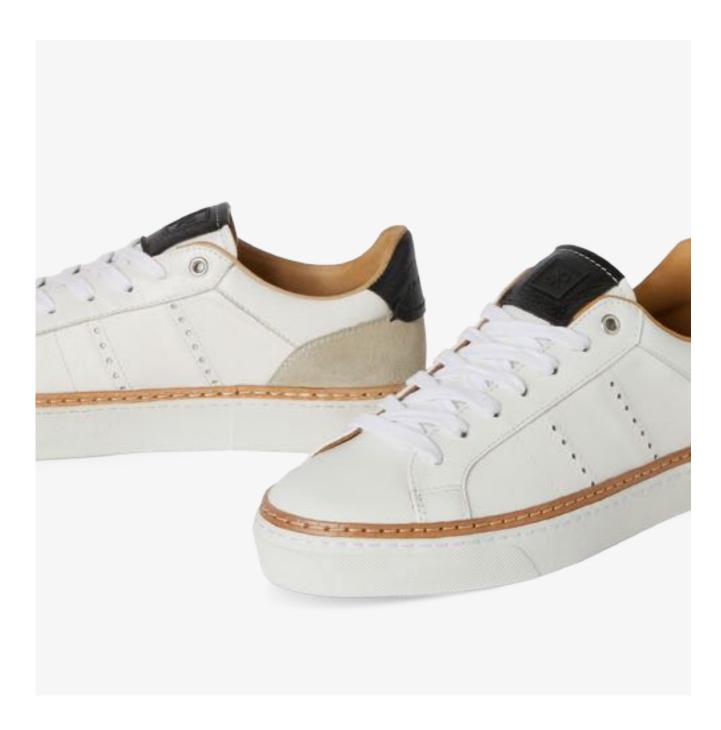

### AVA MEN

Tennis elegance. AVA takes old school elegance and sophistication into the 21st century. Lightweight, flexible and supremely comfortable, these premium casual shoes complement a suit or more relaxed outfit combinations.

Inspired by 1970s tennis shoes

Derby upper design

Leather welt

Sports style, luxury build, craftsmanship details

Top-grade materials including calf skins and calf suedes

Full-grain premium leather

Dress up or dress down

Perforated suede upper

### This Season

New colourways

AVA WHITE GREEN HE10

AVA WHITE YELLOW HE10

AVA WHITE CL01