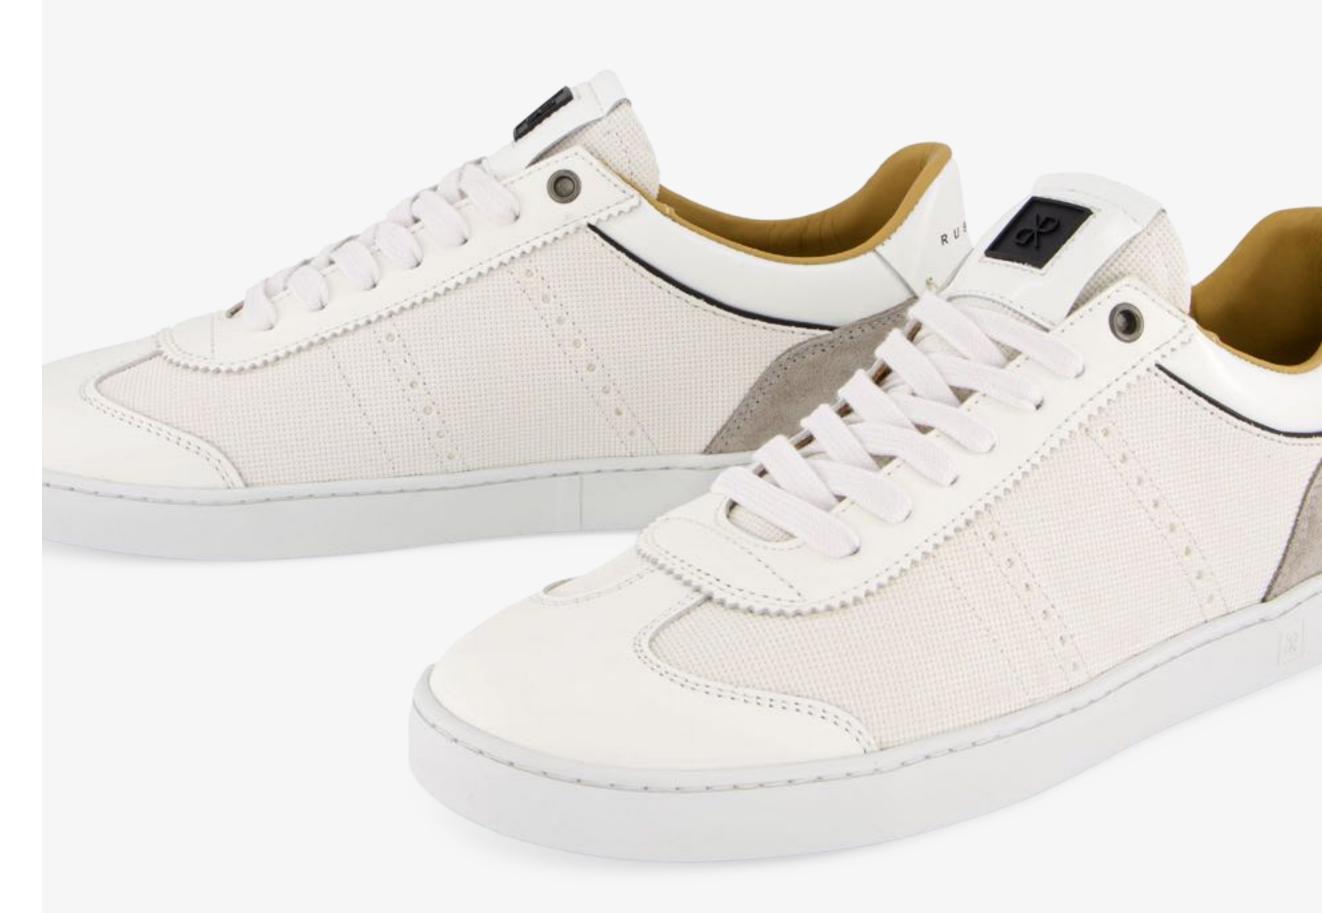

## JUDY MEN

Simple, graceful, football. JUDY is a football-inspired Oxford sneaker, built on a low cup sole. Stylish, classic and modern, made from top-grade materials, JUDY is an emblem of quiet luxury and immaculate comfort, perfectly adapting to any moment.

Inspired by 1970s football shoes
Oxford design upper
Low cup sole
Zig zag pinking detail
Brogue detail
Everyday luxury
Textured leather

## This Season

JUDY SL knit upper, slip-on Tone on tone mixed leathers New colourways