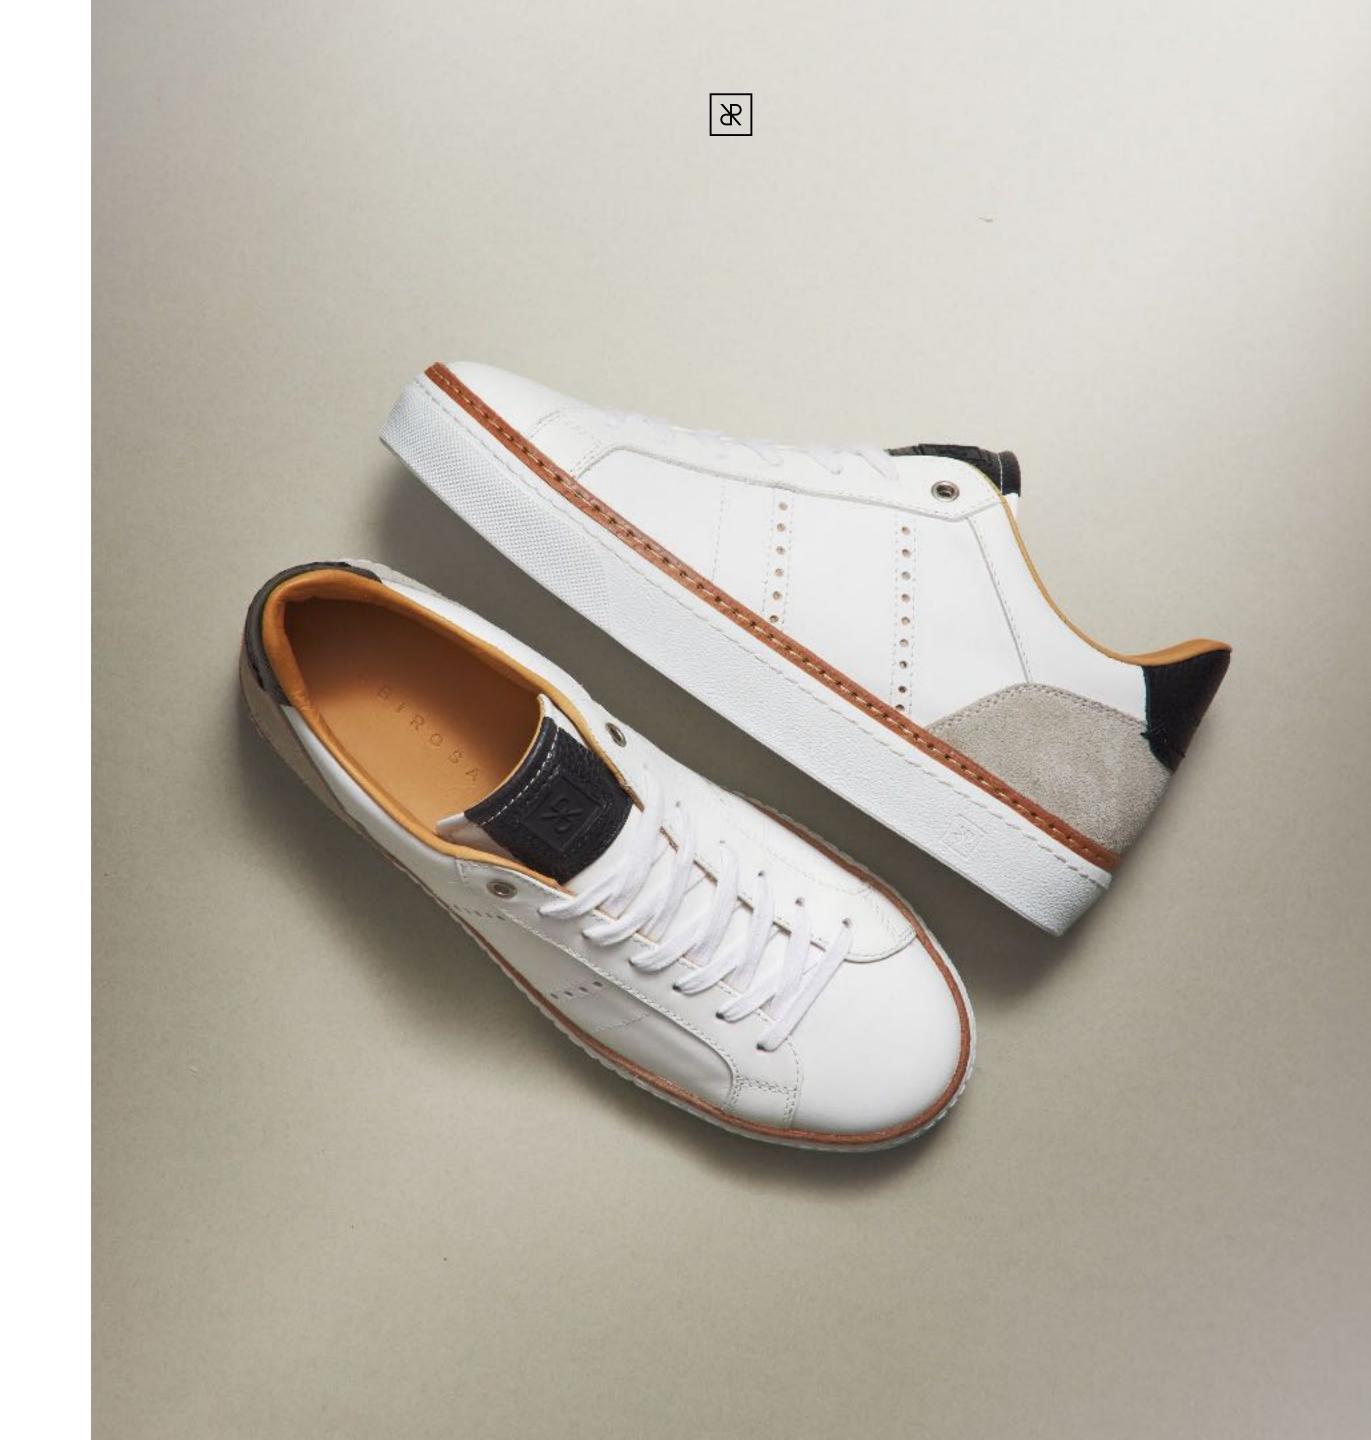

### AVA MEN

Tennis elegance. AVA takes old school elegance and sophistication into the 21st century. Lightweight, flexible and supremely comfortable, these premium casual shoes complement a suit or more relaxed outfit combinations.

Inspired by 1970s tennis shoes

Derby upper design

Leather welt

Sports style, luxury build, craftsmanship details

Top-grade materials including calf skins and calf suedes

Full-grain premium leather

Dress up or dress down

Perforated suede upper

### This Season

New colourways

AVA WHITE GREEN HE10

AVA WHITE YELLOW HE10

AVA WHITE CL01