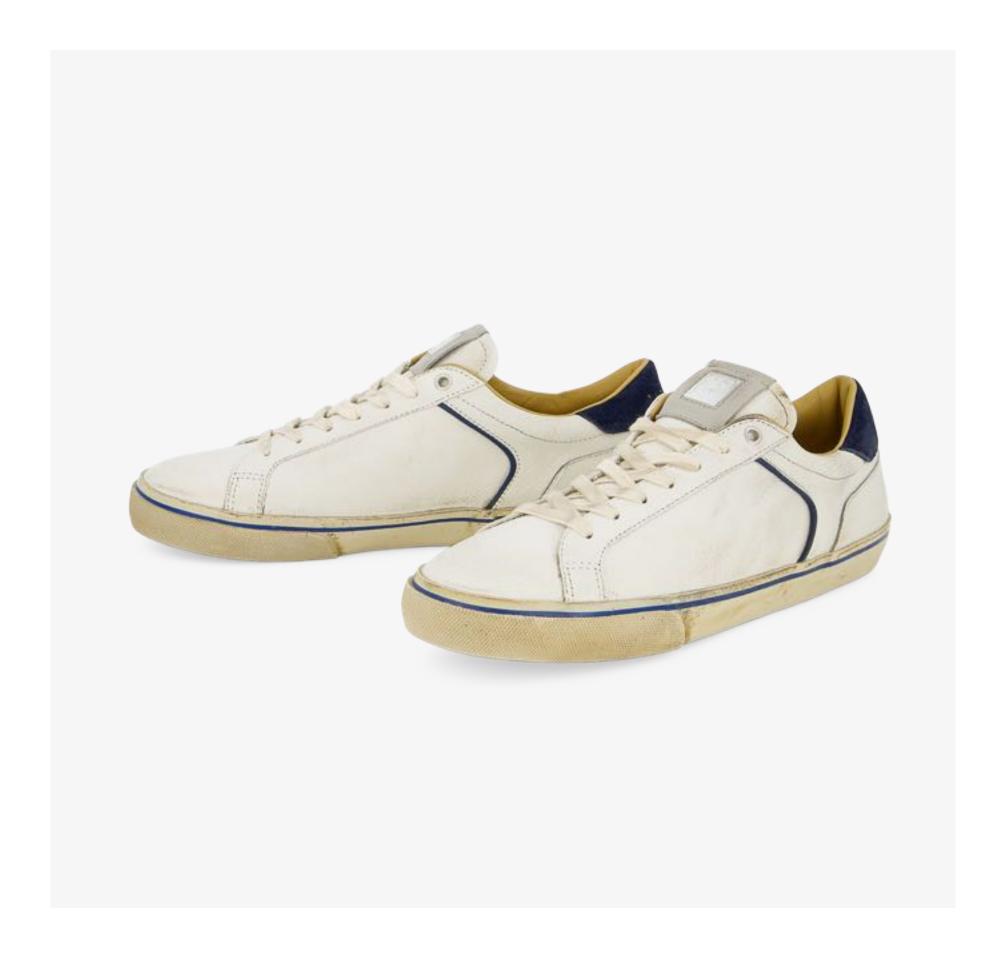

#### **DANIELLE LOW** MEN

High class low-top. Danielle is a sleek low-top sneaker influenced by classic skate shoes. The low profile sole emphasises its relaxed aspect. Premium materials elevate every component and carry this refined, retro sneaker into a higher category. A casual shoe for daytime adventuring, constructed with comfort and class.

Inspired by 1980s skate shoes

Low profile rubber sole

Tram line around top of sole made by serigraphy

Leather brand tab on rear

Retro sport look

Daytime wanderer

### This Season

Soft tumbled calf
Denim-textured suede
Subtle "Timeworn" vintage effects

DANIELLE LOW OFF WHITE HE10

DANIELLE LOW BLUE HE10

DANIELLE LOW WHITE BLUE HE10

DANIELLE LOW WHITE GREEN HE10