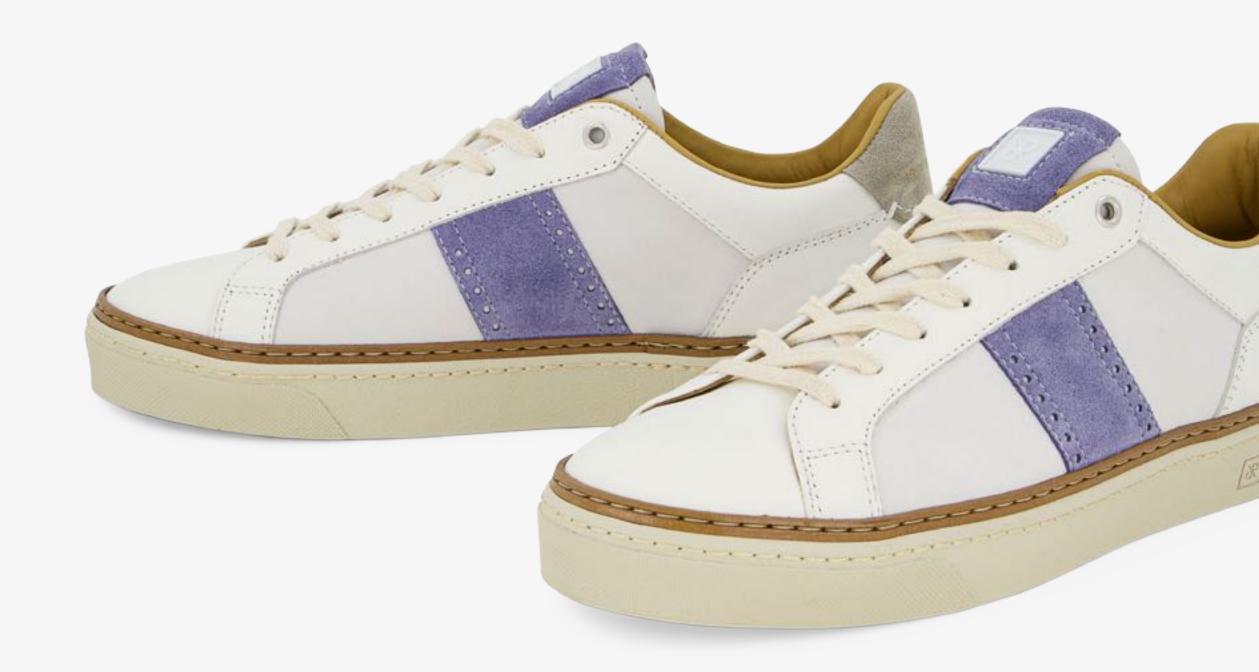

### AVA MEN

Tennis elegance. AVA takes old school elegance and sophistication into the 21st century. Lightweight, flexible and supremely comfortable, these premium casual shoes complement a suit or more relaxed outfit combinations.

Inspired by 1970s tennis shoes

Derby upper design

Leather welt

Sports style, luxury build, craftsmanship details

Top-grade materials including calf skins and calf suedes

Full-grain premium leather

Dress up or dress down

Perforated suede upper

### This Season

New colourways

AVA WHITE GREEN HE10

AVA WHITE YELLOW HE10

AVA WHITE CL01