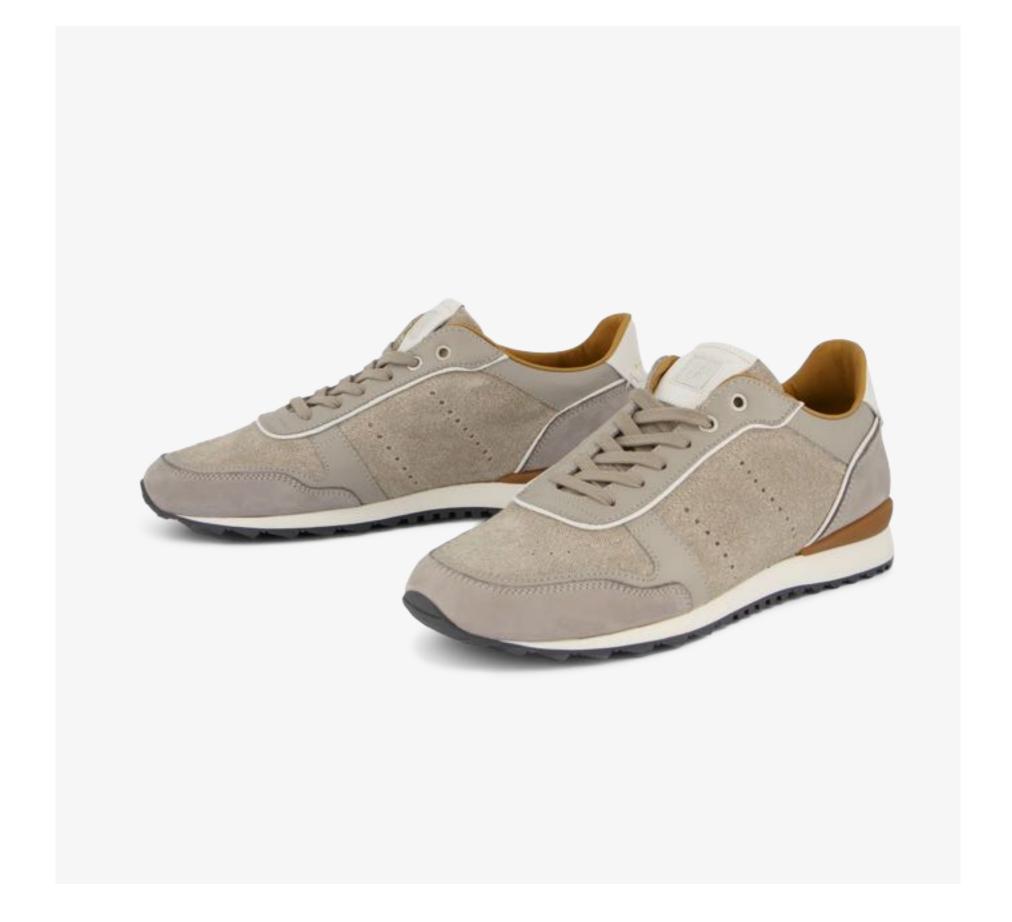

### **ODILE** MEN

Grace of the tennis pioneers. A timeless style inspired by the first trainers designed for the tennis courts. ODILE evolves the class of the legendary sports pioneers. Resting on a comfortable, flexible sole, the derby-style upper of the ODILE stands out for its slip-on construction.

Inspired by classic tennis shoes

Derby design upper

Low cup sole

Brogue and other RUBIROSA signature details

Timeless elegance

### This Season

Washed suede
Tone on tone mixed suedes
Textured leather
New colourways

ODILE WHITE BLACK HE10

**ODILE** WHITE BLUE HE10

8

ODILE TAUPE HE10
ODILE OLTREMARE HE10

#### RUBIROSA *NILE*

Leather mimics linen

RUBIROSA NILE is a heavier grade suede with longer nap, finely stamped in order to look like linen. A riddle only revealed to initiates.

ODILE FUMO HE10 - ODILE BEIGE HE08

ODILE BLUE HE10

ODILE GREY HE10

ODILE WHITE CL02