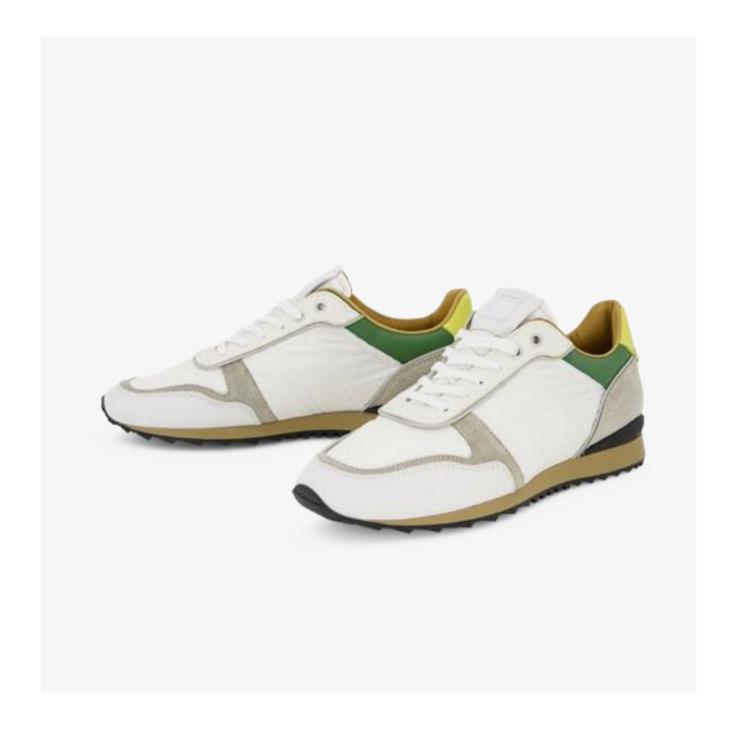

### AVA MEN

Tennis elegance. AVA takes old school elegance and sophistication into the 21st century. Lightweight, flexible and supremely comfortable, these premium casual shoes complement a suit or more relaxed outfit combinations.

Inspired by 1970s tennis shoes

Derby upper design

Leather welt

Sports style, luxury build, craftsmanship details

Top-grade materials including calf skins and calf suedes

Full-grain premium leather

Dress up or dress down

### This Season

New colourways

AVA WHITE GREEN HE10

AVA WHITE YELLOW HE10

AVA WHITE CL01