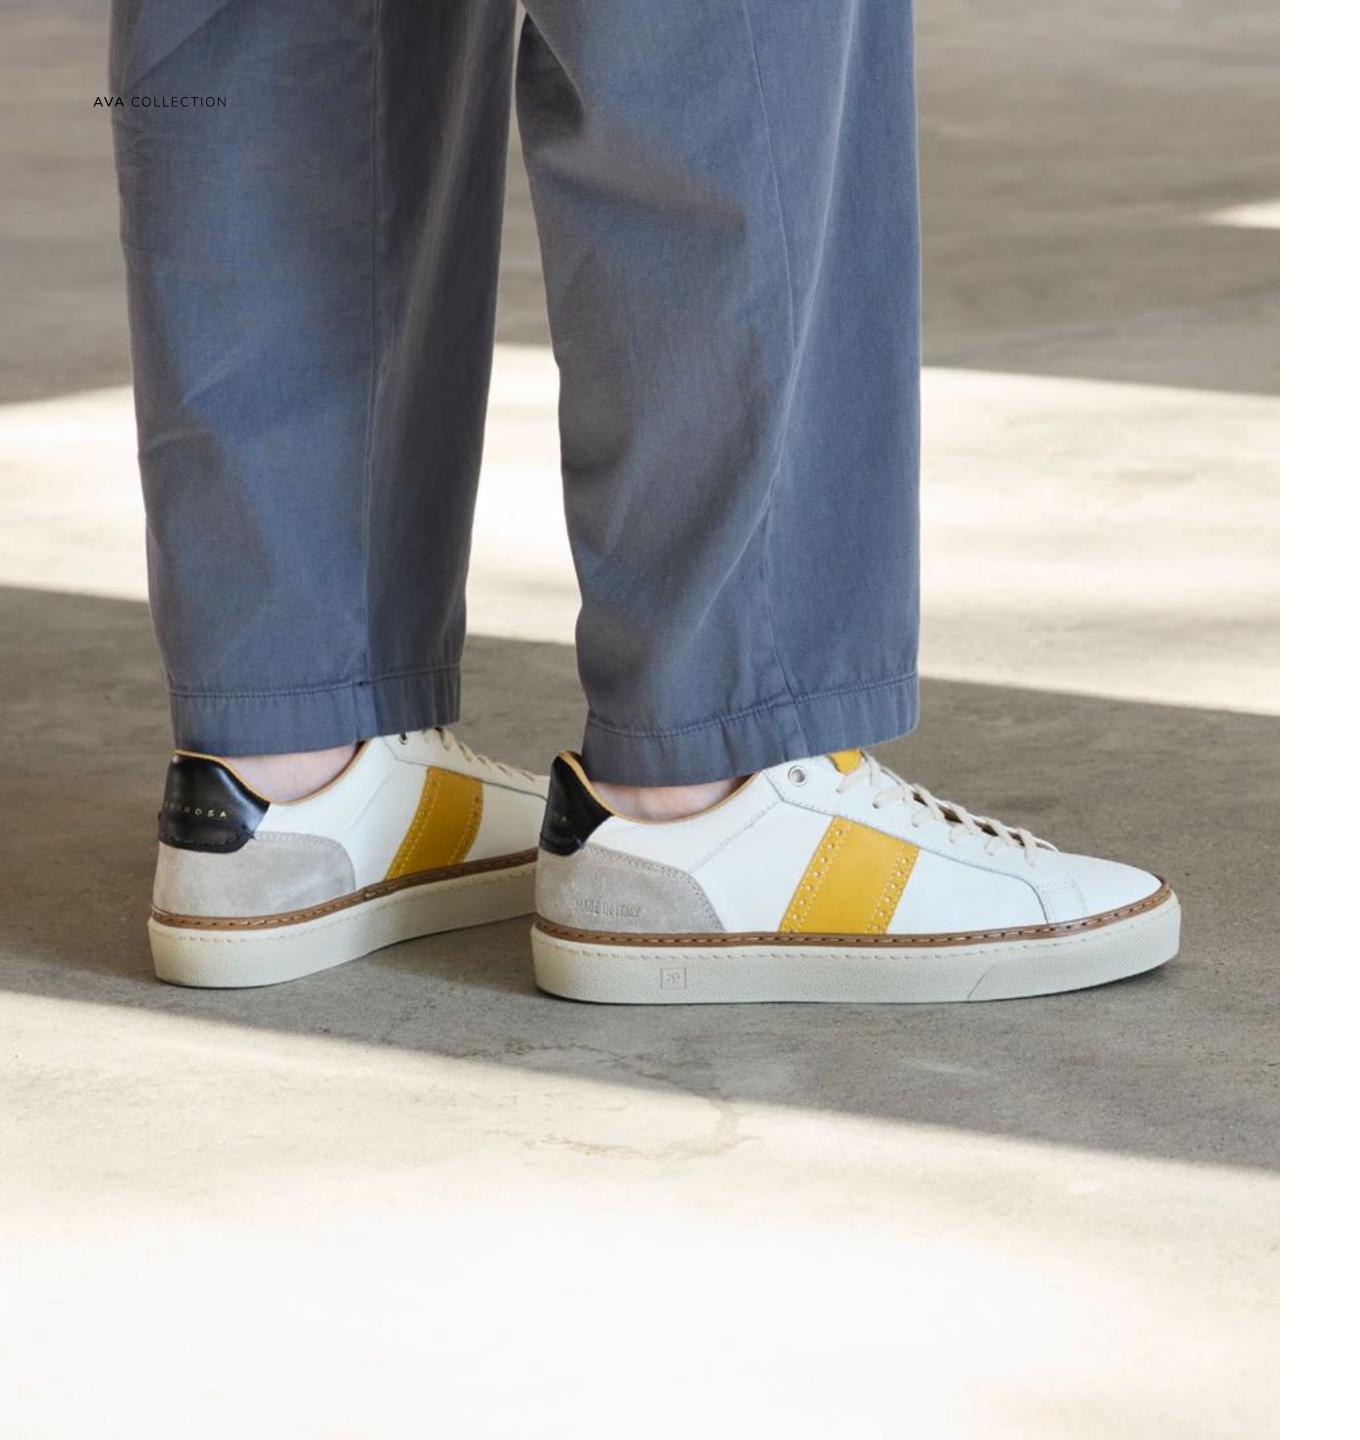

### AVA MEN

Tennis elegance. AVA takes old school elegance and sophistication into the 21st century. Lightweight, flexible and supremely comfortable, these premium casual shoes complement a suit or more relaxed outfit combinations.

Inspired by 1970s tennis shoes

Derby upper design

Leather welt

Sports style, luxury build, craftsmanship details

Top-grade materials including calf skins and calf suedes

Full-grain premium leather

Dress up or dress down

Perforated suede upper

### This Season

New colourways

AVA WHITE GREEN HE10

AVA WHITE YELLOW HE10

AVA WHITE CL01