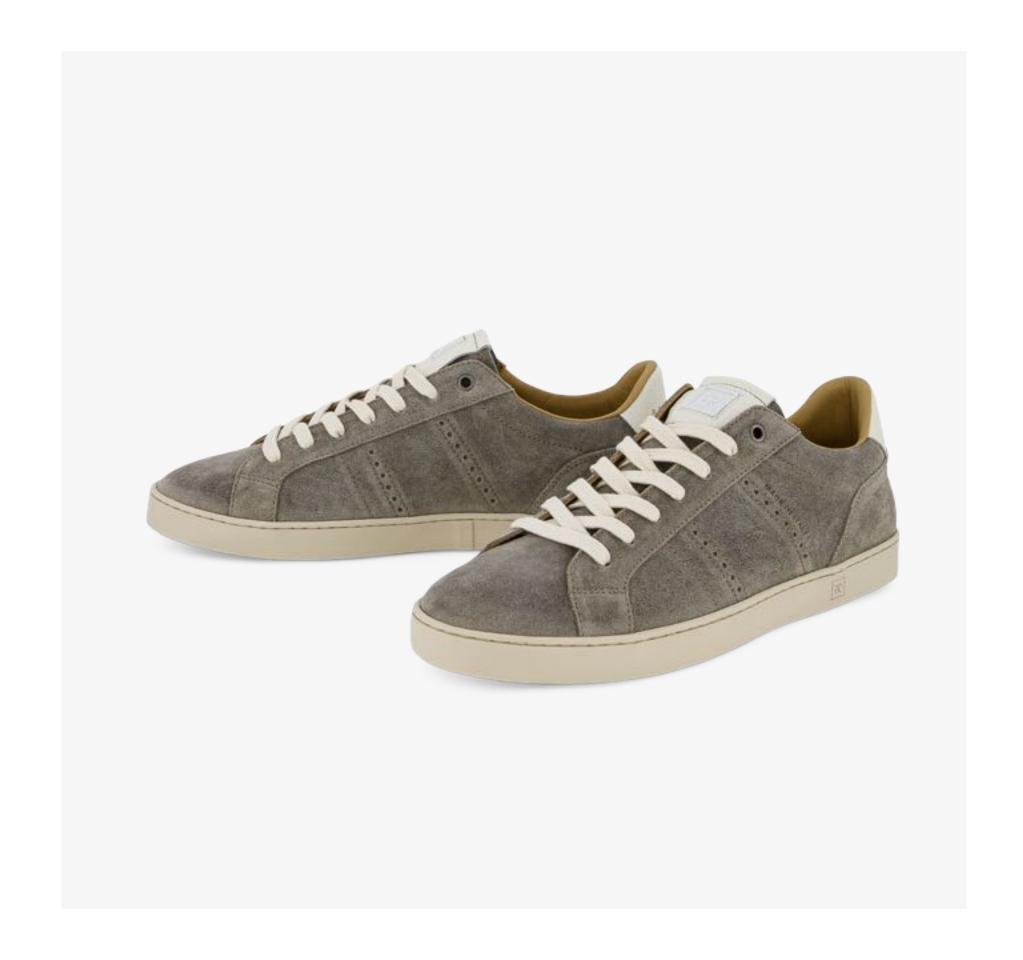

### **ODILE** MEN

Grace of the tennis pioneers. A timeless style inspired by the first trainers designed for the tennis courts. ODILE evolves the class of the legendary sports pioneers. Resting on a comfortable, flexible sole, the derby-style upper of the ODILE stands out for its slip-on construction.

Inspired by classic tennis shoes

Derby design upper

Low cup sole

Brogue and other RUBIROSA signature details

Timeless elegance

### This Season

Washed suede
Tone on tone mixed suedes
Textured leather
New colourways

ODILE WHITE BLACK HE10

**ODILE** WHITE BLUE HE10

8

ODILE TAUPE HE10
ODILE OLTREMARE HE10