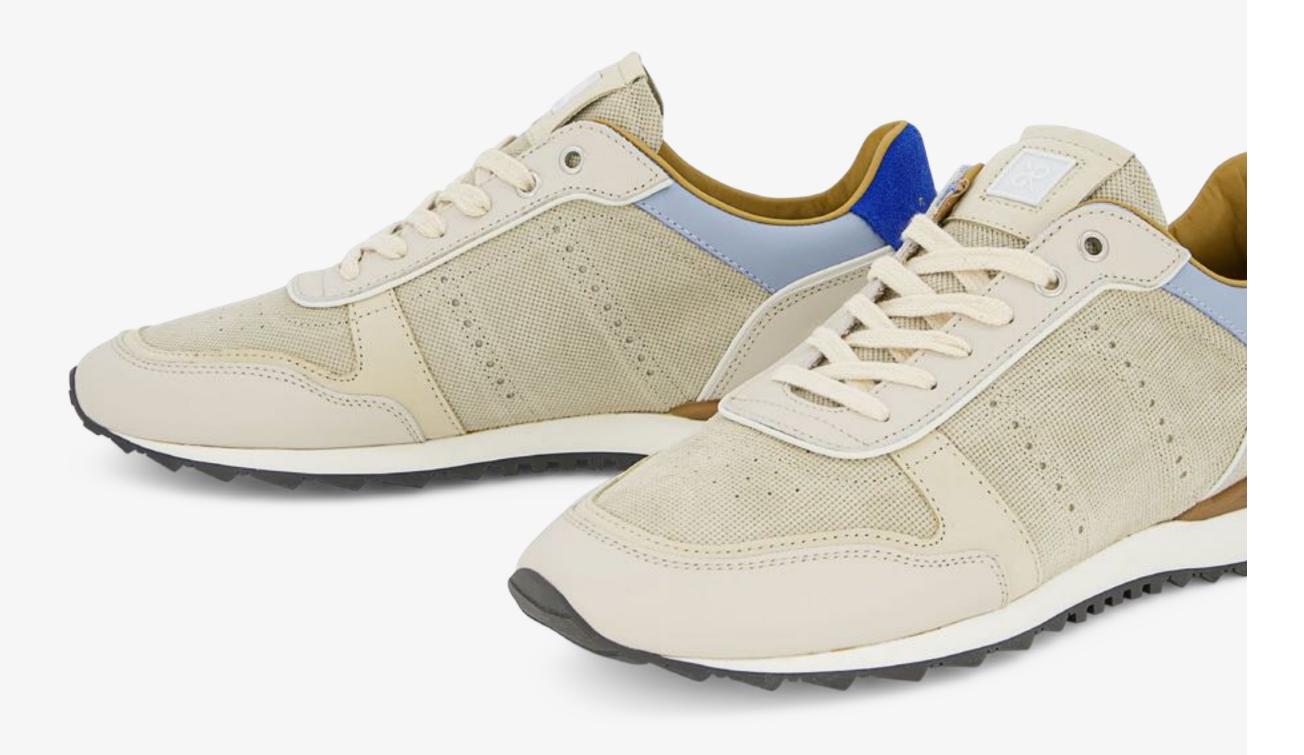

## JOAN MEN

Running in style. Inspired by 1970s "wedge" running shoes, JOAN is a sporty shoe of unabashed luxury, rich in signature RUBIROSA details and enhanced in its sporty soul by the spoiler for stability. Wear JOAN every day you can.

Inspired by 1970s "wedge" runners
Premium materials
Elegant details, including signature brogue
Spoiler for stability
Everyday, easy wear

### This Season

Mixed leathers, including tone on tone
Textured leather
New colourways