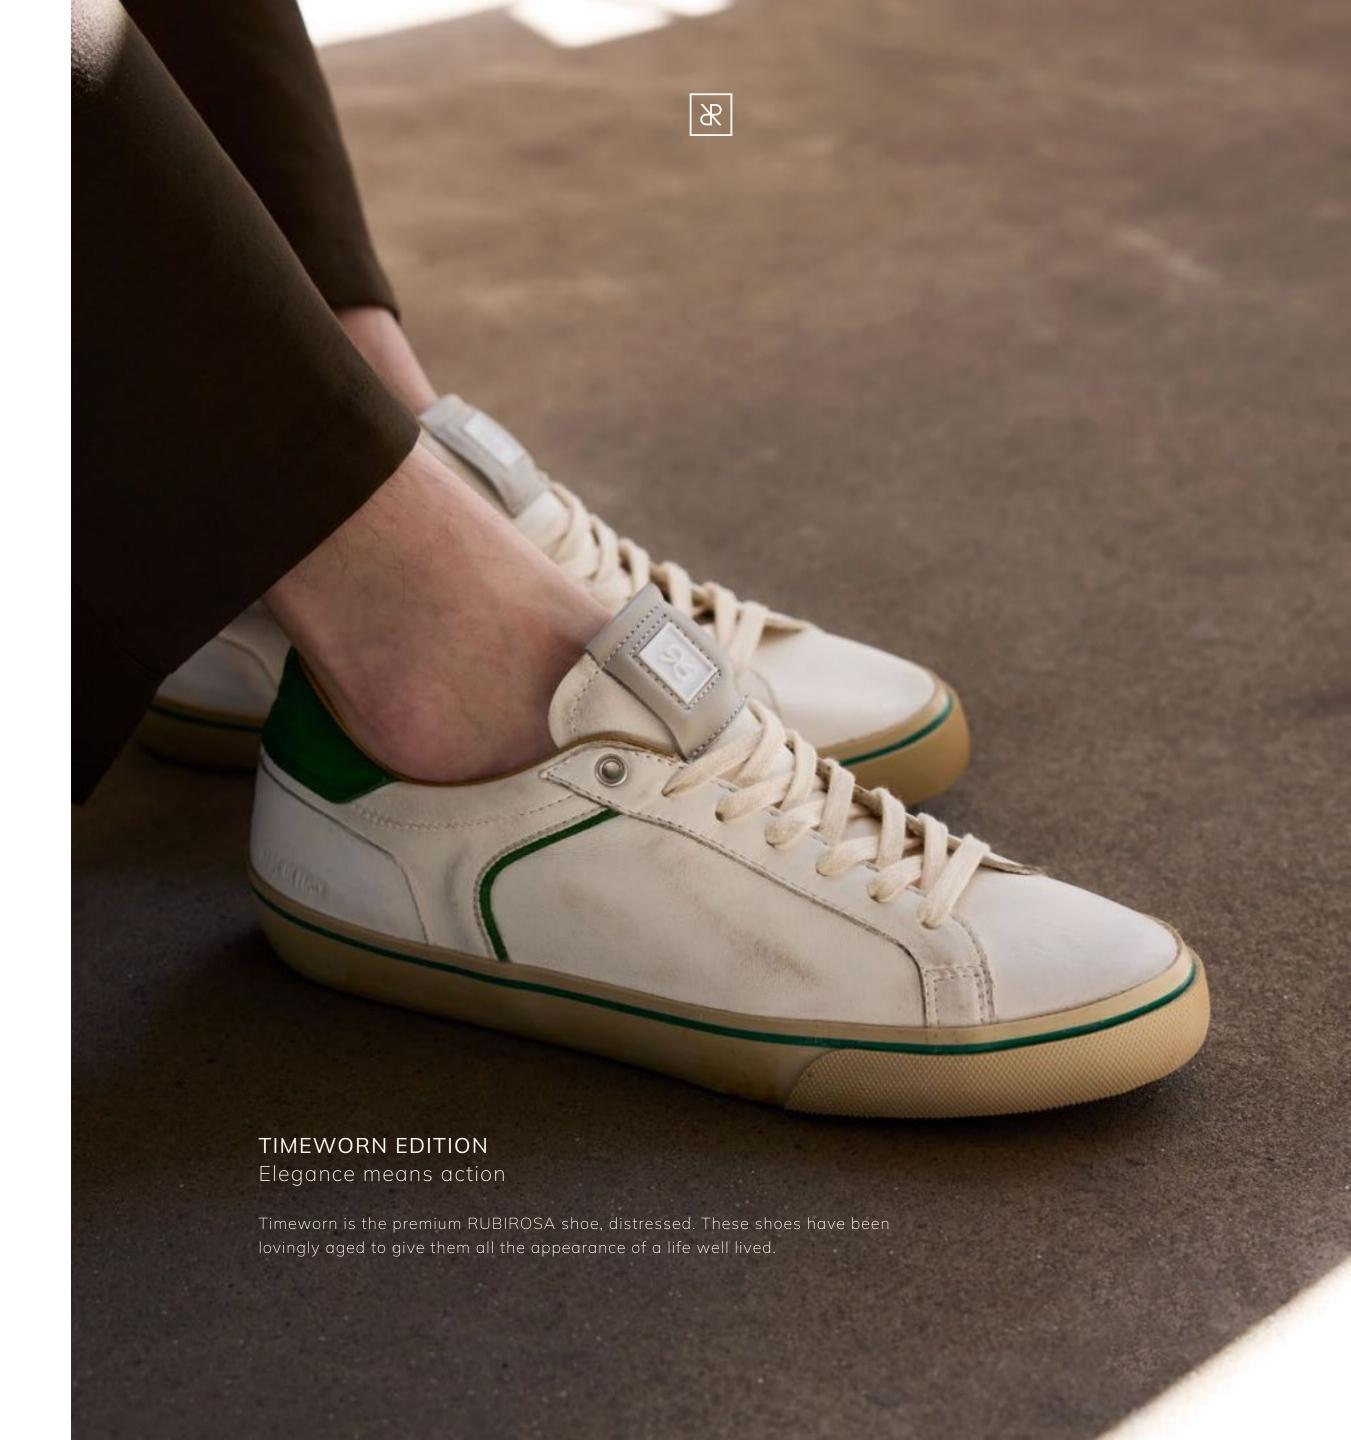

#### **DANIELLE LOW** MEN

High class low-top. Danielle is a sleek low-top sneaker influenced by classic skate shoes. The low profile sole emphasises its relaxed aspect. Premium materials elevate every component and carry this refined, retro sneaker into a higher category. A casual shoe for daytime adventuring, constructed with comfort and class.

Inspired by 1980s skate shoes

Low profile rubber sole

Tram line around top of sole made by serigraphy

Leather brand tab on rear

Retro sport look

Daytime wanderer

### This Season

Soft tumbled calf
Denim-textured suede
Subtle "Timeworn" vintage effects

DANIELLE LOW OFF WHITE HE10

DANIELLE LOW BLUE HE10

DANIELLE LOW WHITE BLUE HE10

DANIELLE LOW WHITE GREEN HE10