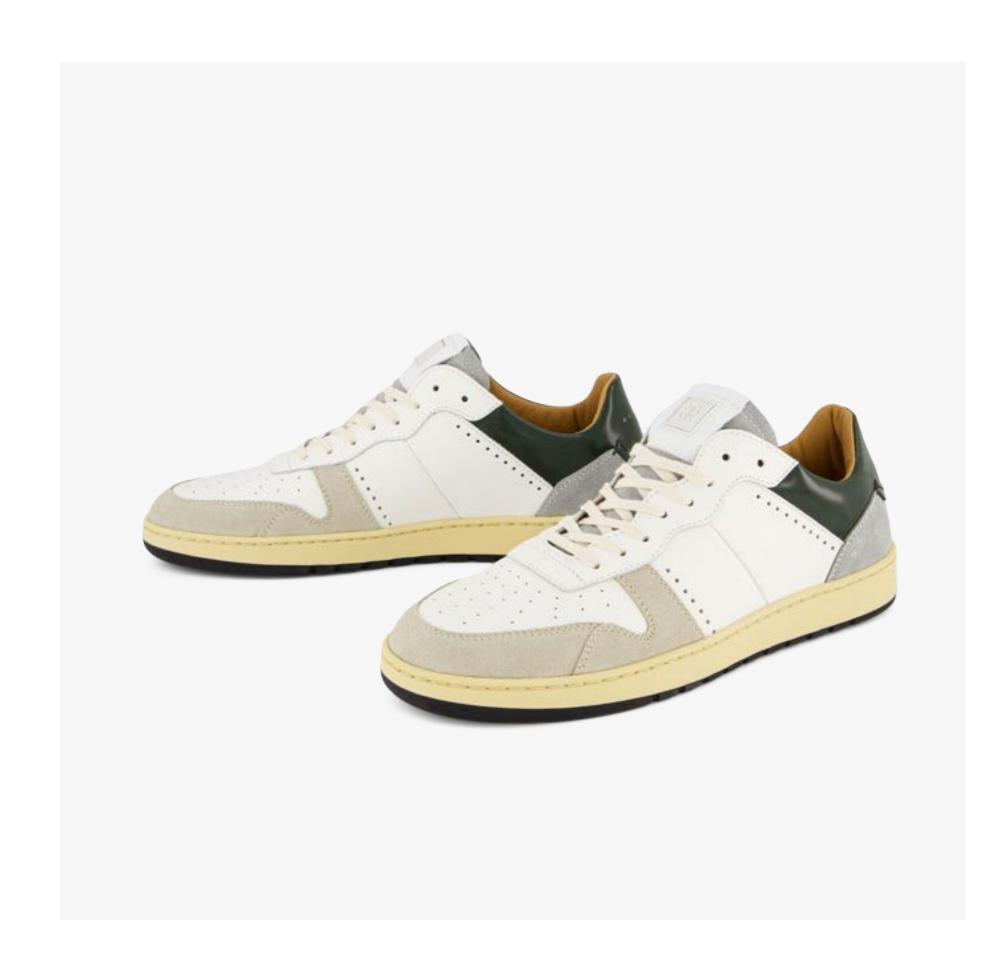

## JUDY MEN

Simple, graceful, football. JUDY is a football-inspired Oxford sneaker, built on a low cup sole. Stylish, classic and modern, made from top-grade materials, JUDY is an emblem of quiet luxury and immaculate comfort, perfectly adapting to any moment.

Inspired by 1970s football shoes
Oxford design upper
Low cup sole
Zig zag pinking detail
Brogue detail
Everyday luxury
Textured leather

JUDY DARK GREY CL02

JUDY DUST WHITE CL02

JUDY WHITE CL01

JUDY BLUE CL02

JUDY SL reimagines RUBIROSA's football-inspired hero sneaker JUDY with a knit and suede upper. Softer and fresher for summer, the merino blend knit transforms the shoe into a super wearable slip-on, an elegant choice.