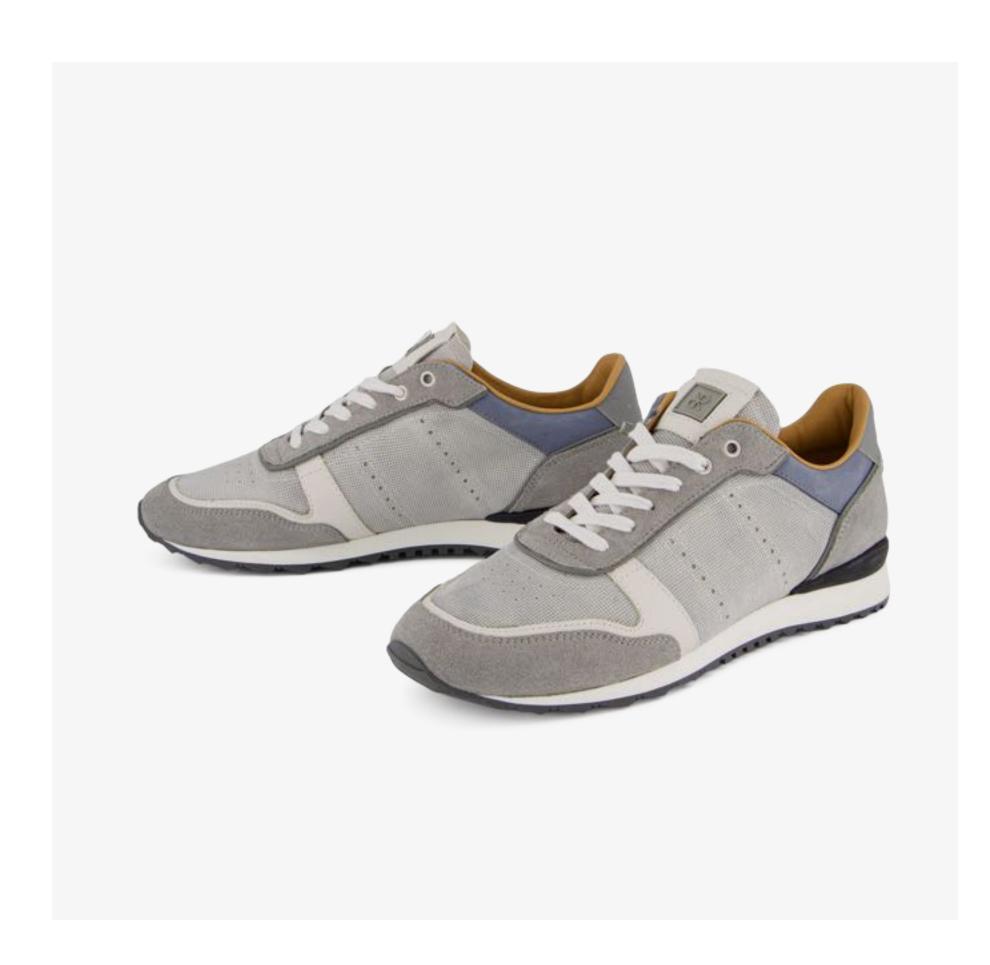

### **ODILE** MEN

Grace of the tennis pioneers. A timeless style inspired by the first trainers designed for the tennis courts. ODILE evolves the class of the legendary sports pioneers. Resting on a comfortable, flexible sole, the derby-style upper of the ODILE stands out for its slip-on construction.

Inspired by classic tennis shoes

Derby design upper

Low cup sole

Brogue and other RUBIROSA signature details

Timeless elegance

### This Season

Washed suede
Tone on tone mixed suedes
Textured leather
New colourways

ODILE WHITE BLACK HE10

**ODILE** WHITE BLUE HE10

8

ODILE TAUPE HE10
ODILE OLTREMARE HE10

ODILE BLUE HE10

ODILE GREY HE10

ODILE WHITE CL02