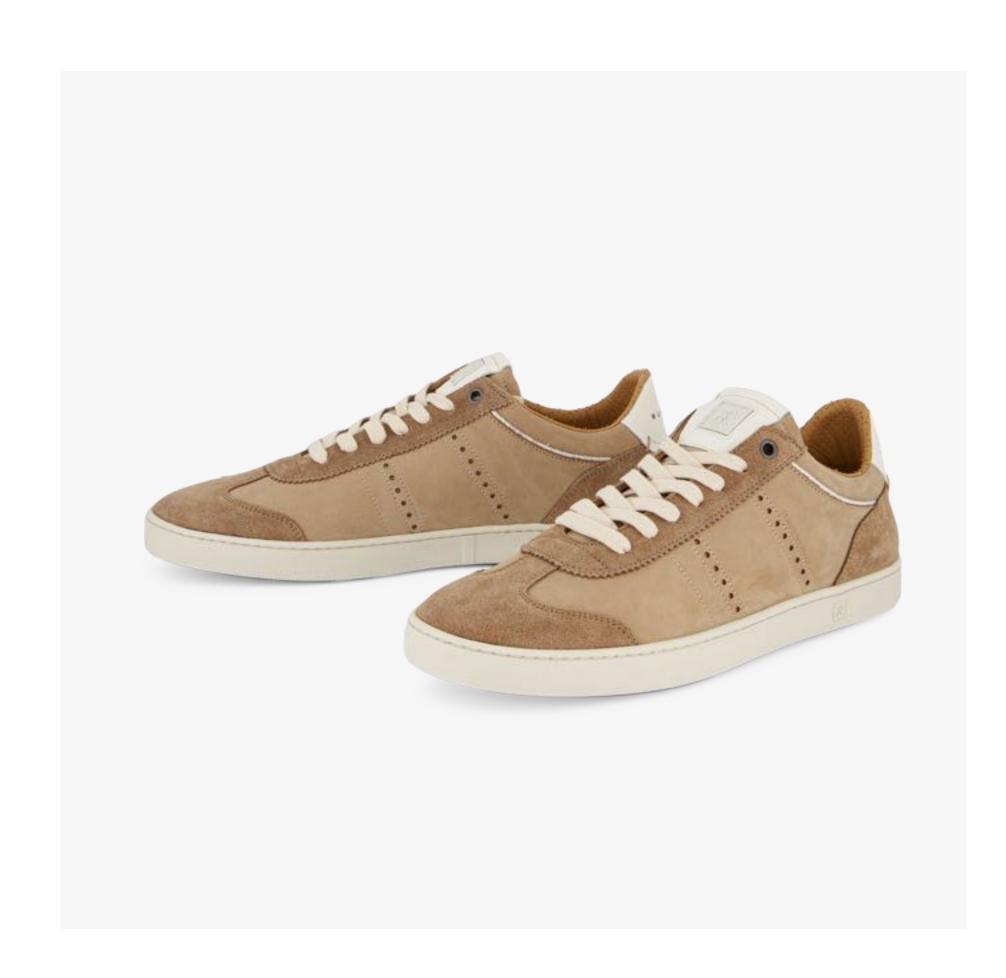

### **ODILE** MEN

Grace of the tennis pioneers. A timeless style inspired by the first trainers designed for the tennis courts. ODILE evolves the class of the legendary sports pioneers. Resting on a comfortable, flexible sole, the derby-style upper of the ODILE stands out for its slip-on construction.

Inspired by classic tennis shoes

Derby design upper

Low cup sole

Brogue and other RUBIROSA signature details

Timeless elegance

### This Season

Washed suede
Tone on tone mixed suedes
Textured leather
New colourways

ODILE WHITE BLACK HE10

**ODILE** WHITE BLUE HE10

8

ODILE TAUPE HE10
ODILE OLTREMARE HE10

#### RUBIROSA *NILE*

Leather mimics linen

RUBIROSA NILE is a heavier grade suede with longer nap, finely stamped in order to look like linen. A riddle only revealed to initiates.

ODILE FUMO HE10 - ODILE BEIGE HE08