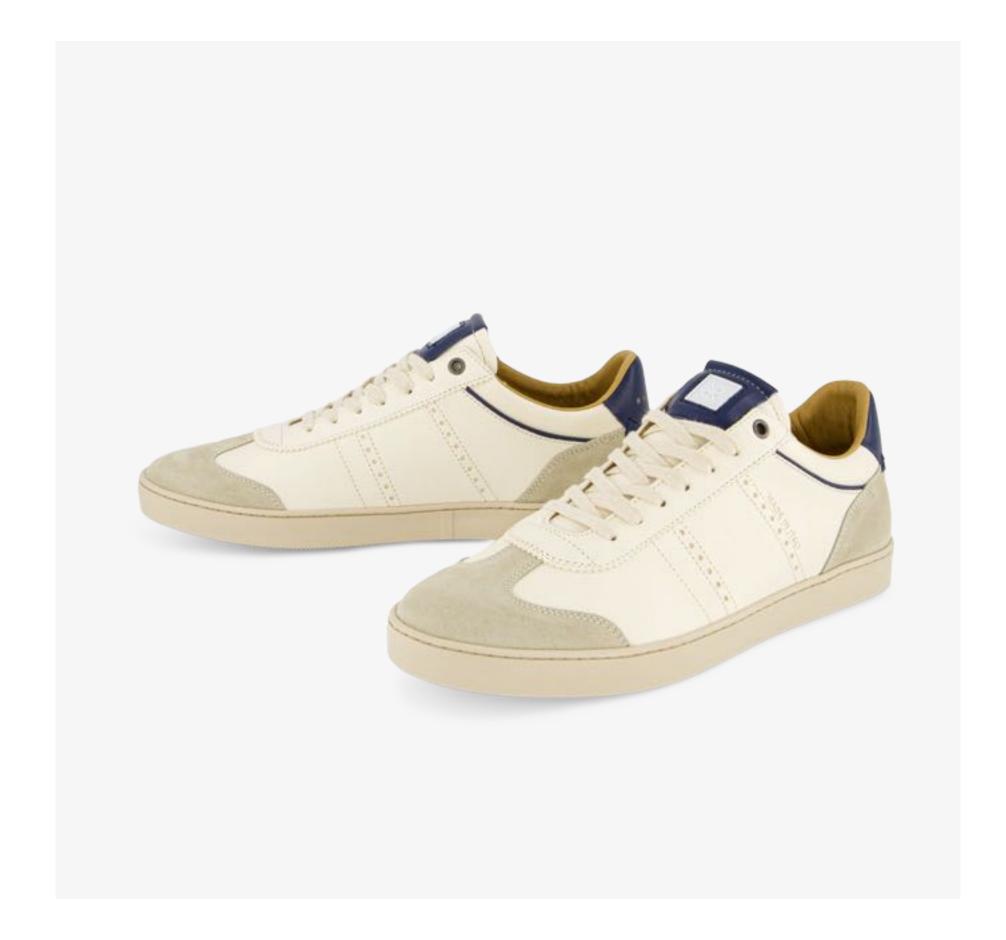

SURE

ABOUT THE BRAND

**ABOUT SUSTAINABILITY** 







# MEN COLLECTION









## JUDY MEN

Simple, graceful, football. JUDY is a football-inspired Oxford sneaker, built on a low cup sole. Stylish, classic and modern, made from top-grade materials, JUDY is an emblem of quiet luxury and immaculate comfort, perfectly adapting to any moment.

Inspired by 1970s football shoes
Oxford design upper
Low cup sole
Zig zag pinking detail
Brogue detail
Everyday luxury
Textured leather

## This Season

JUDY SL knit upper, slip-on Tone on tone mixed leathers New colourways







#### RUBIROSA POLO

Leather pretends to be piqué

RUBIROSA POLO is genuine calf leather with a honeycomb texture. Canvas look, leather feel and equestrian sport charm.

#### JUDY WHITE GREY HE10







JUDY WHITE BLUE HE09







#### RUBIROSA *NILE*

Leather mimics linen

RUBIROSA NILE is a heavier grade suede with longer nap, finely stamped in order to look like linen. A riddle only revealed to initiates.



JUDY OFF WHITE HE10 - JUDY FUMO HE10





JUDY DARK GREY CL02





JUDY DUST WHITE CL02



JUDY WHITE CL01





JUDY BLUE CL02

















JUDY SL reimagines RUBIROSA's football-inspired hero sneaker JUDY with a knit and suede upper. Softer and fresher for summer, the merino blend knit transforms the shoe into a super wearable slip-on, an elegant choice.









### **ODILE** MEN

Grace of the tennis pioneers. A timeless style inspired by the first trainers designed for the tennis courts. ODILE evolves the class of the legendary sports pioneers. Resting on a comfortable, flexible sole, the derby-s