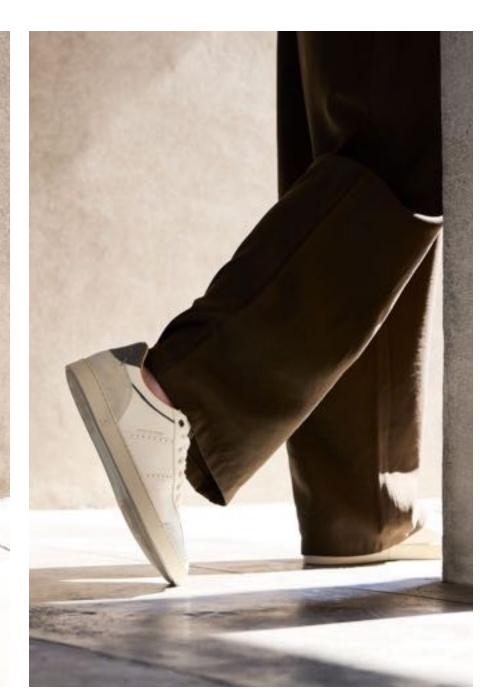

### **ODILE** MEN

Grace of the tennis pioneers. A timeless style inspired by the first trainers designed for the tennis courts. ODILE evolves the class of the legendary sports pioneers. Resting on a comfortable, flexible sole, the derby-style upper of the ODILE stands out for its slip-on construction.

Inspired by classic tennis shoes

Derby design upper

Low cup sole

Brogue and other RUBIROSA signature details

Timeless elegance

### This Season

Washed suede
Tone on tone mixed suedes
Textured leather
New colourways

ODILE WHITE BLACK HE10

**ODILE** WHITE BLUE HE10

8

ODILE TAUPE HE10
ODILE OLTREMARE HE10