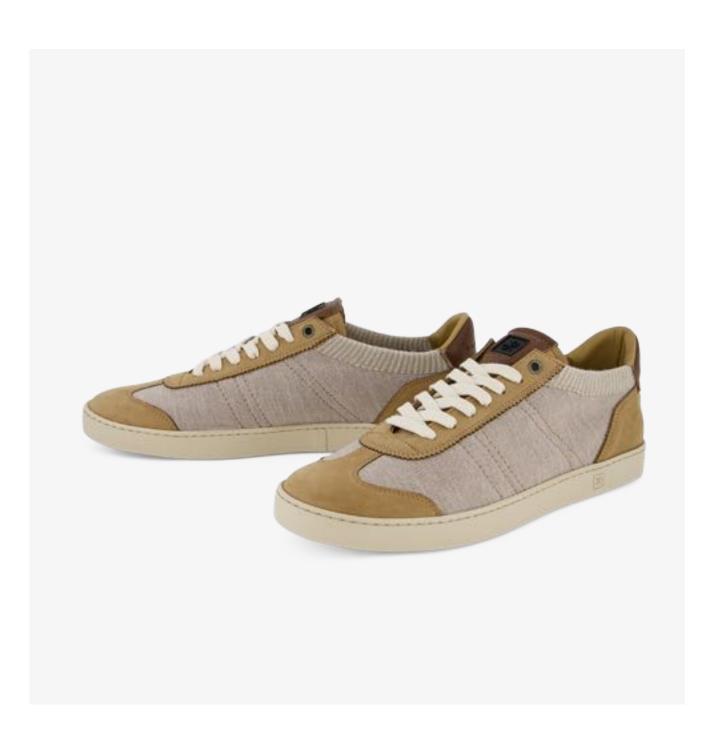

## JOAN MEN

Running in style. Inspired by 1970s "wedge" running shoes, JOAN is a sporty shoe of unabashed luxury, rich in signature RUBIROSA details and enhanced in its sporty soul by the spoiler for stability. Wear JOAN every day you can.

Inspired by 1970s "wedge" runners
Premium materials
Elegant details, including signature brogue
Spoiler for stability
Everyday, easy wear

### This Season

Mixed leathers, including tone on tone
Textured leather
New colourways

#### RUBIROSA *IVY*

An Oxford look for leather

RUBIROSA IVY leather is the result of a special suede craft that creates the distinguished appearance of Oxford cloth.

JOAN BEIGE HE10 - JOAN OFF WHITE HE10