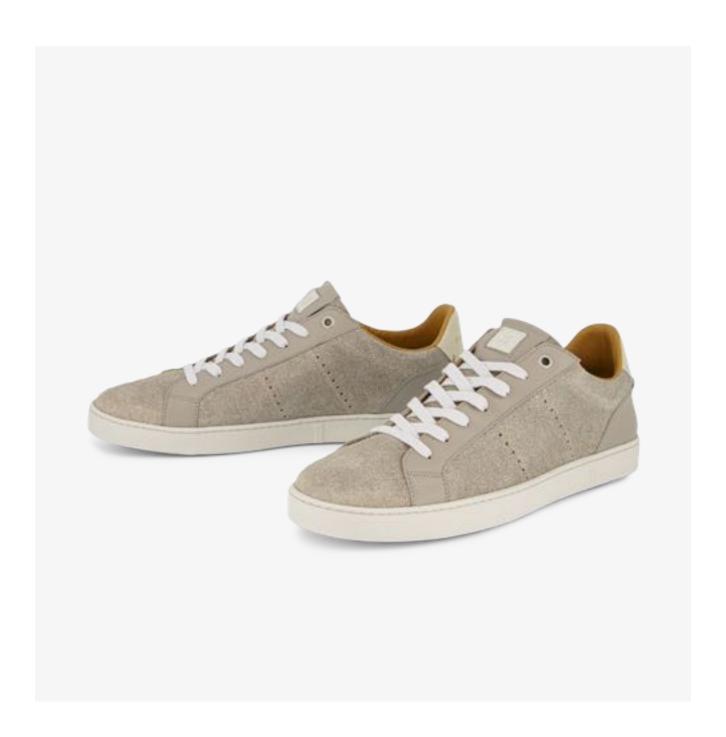

### **ODILE** MEN

Grace of the tennis pioneers. A timeless style inspired by the first trainers designed for the tennis courts. ODILE evolves the class of the legendary sports pioneers. Resting on a comfortable, flexible sole, the derby-style upper of the ODILE stands out for its slip-on construction.

Inspired by classic tennis shoes

Derby design upper

Low cup sole

Brogue and other RUBIROSA signature details

Timeless elegance

### This Season

Washed suede
Tone on tone mixed suedes
Textured leather
New colourways

ODILE WHITE BLACK HE10

**ODILE** WHITE BLUE HE10

8

ODILE TAUPE HE10
ODILE OLTREMARE HE10