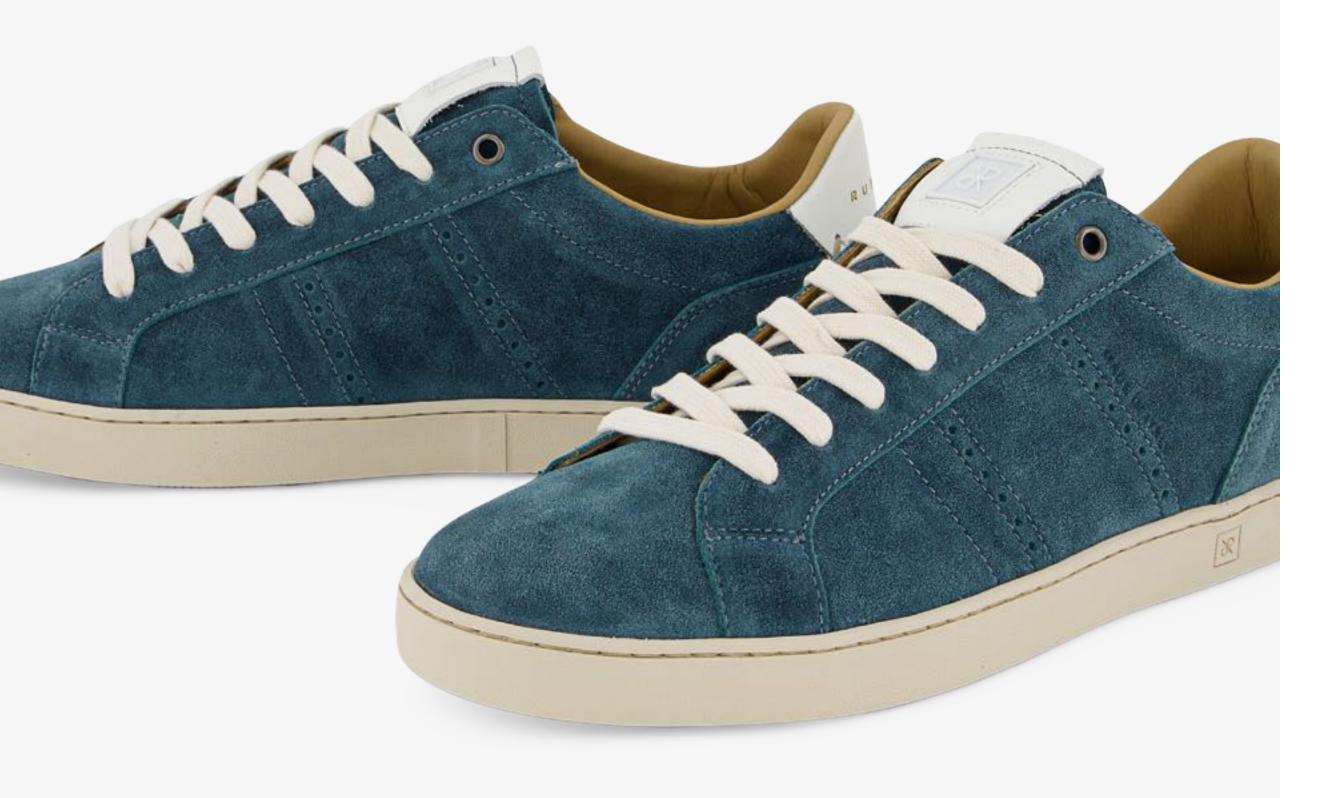

### **ODILE** MEN

Grace of the tennis pioneers. A timeless style inspired by the first trainers designed for the tennis courts. ODILE evolves the class of the legendary sports pioneers. Resting on a comfortable, flexible sole, the derby-style upper of the ODILE stands out for its slip-on construction.

Inspired by classic tennis shoes

Derby design upper

Low cup sole

Brogue and other RUBIROSA signature details

Timeless elegance

### This Season

Washed suede
Tone on tone mixed suedes
Textured leather
New colourways

ODILE WHITE BLACK HE10

**ODILE** WHITE BLUE HE10

8

ODILE TAUPE HE10
ODILE OLTREMARE HE10

ODILE BLUE HE10

ODILE GREY HE10

ODILE WHITE CL02