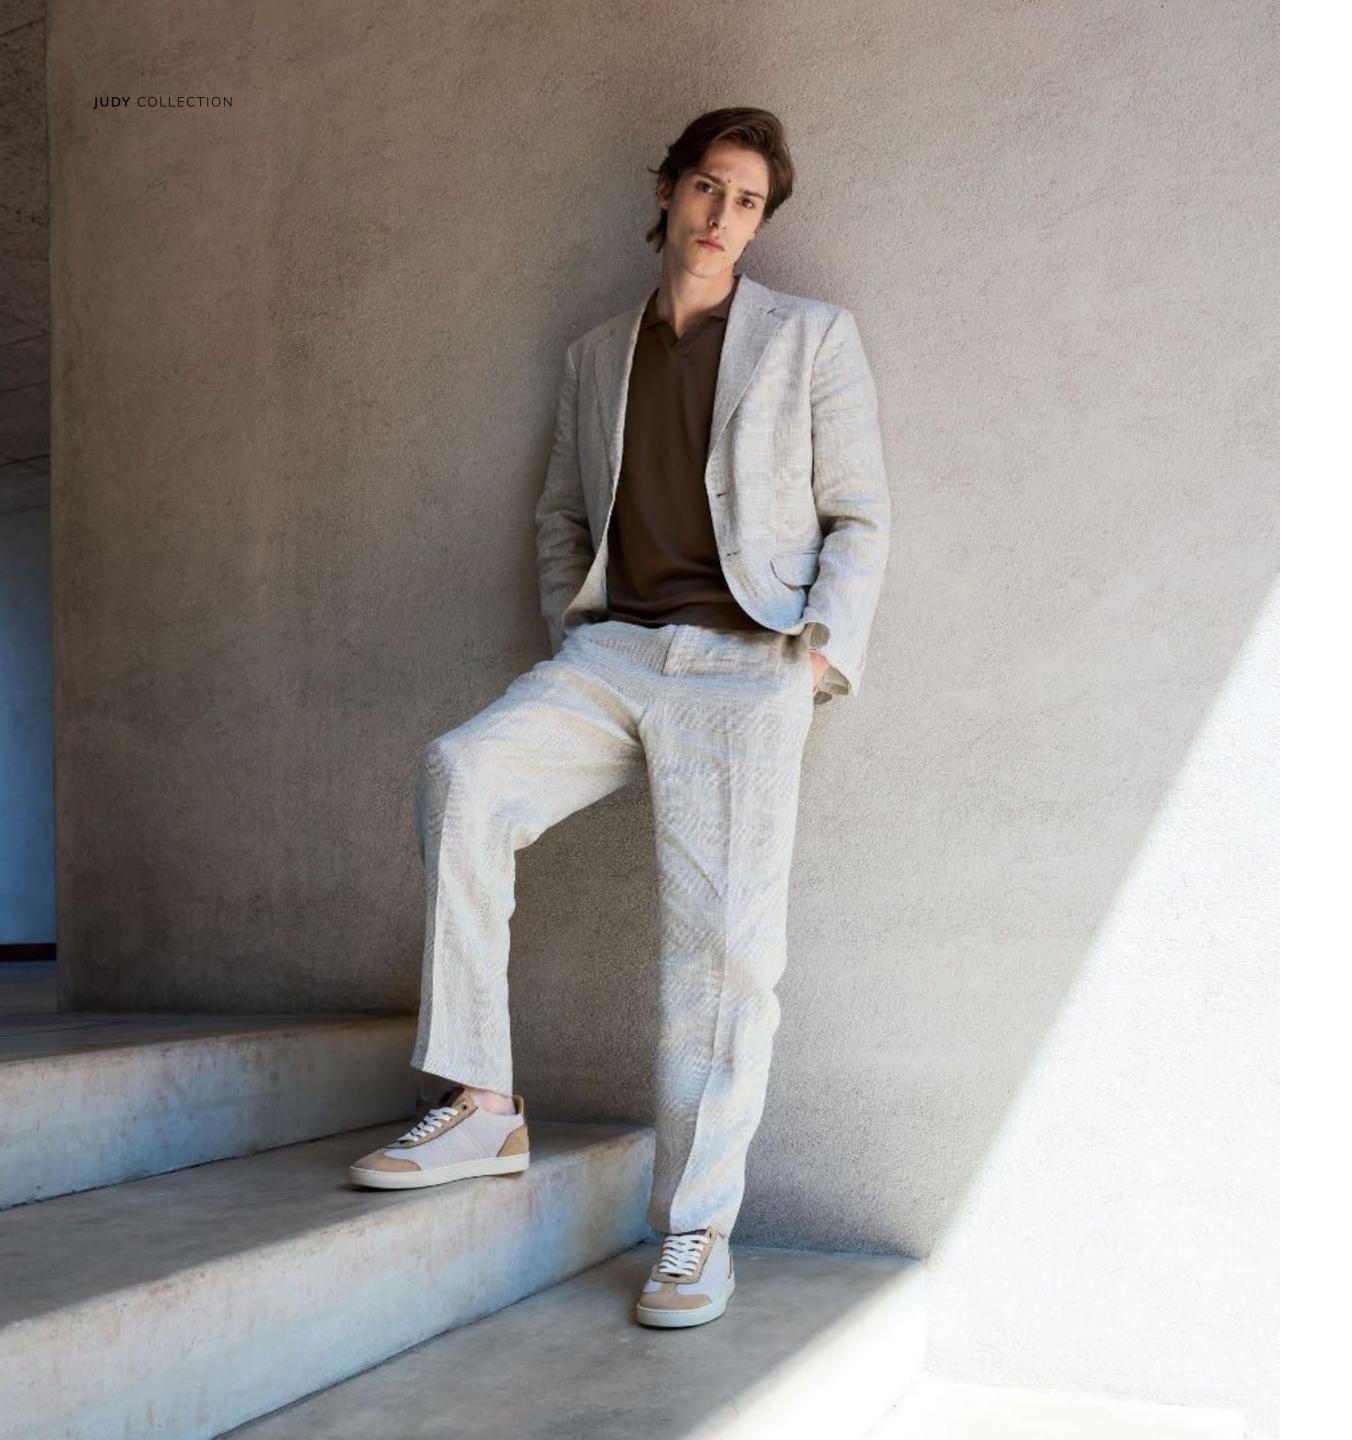

## JUDY MEN

Simple, graceful, football. JUDY is a football-inspired Oxford sneaker, built on a low cup sole. Stylish, classic and modern, made from top-grade materials, JUDY is an emblem of quiet luxury and immaculate comfort, perfectly adapting to any moment.

Inspired by 1970s football shoes
Oxford design upper
Low cup sole
Zig zag pinking detail
Brogue detail
Everyday luxury
Textured leather

## This Season

JUDY SL knit upper, slip-on Tone on tone mixed leathers New colourways

JUDY DARK GREY CL02

JUDY DUST WHITE CL02

JUDY WHITE CL01

JUDY BLUE CL02

JUDY SL reimagines RUBIROSA's football-inspired hero sneaker JUDY with a knit and suede upper. Softer and fresher for summer, the merino blend knit transforms the shoe into a super wearable slip-on, an elegant choice.