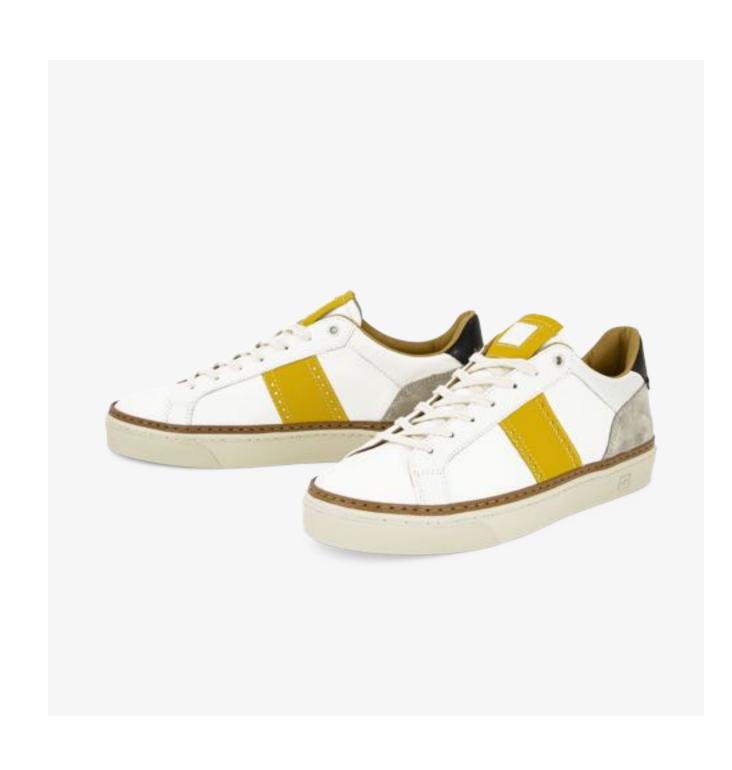

### AVA MEN

Tennis elegance. AVA takes old school elegance and sophistication into the 21st century. Lightweight, flexible and supremely comfortable, these premium casual shoes complement a suit or more relaxed outfit combinations.

Inspired by 1970s tennis shoes

Derby upper design

Leather welt

Sports style, luxury build, craftsmanship details

Top-grade materials including calf skins and calf suedes

Full-grain premium leather

Dress up or dress down

Perforated suede upper

### This Season

New colourways

AVA WHITE GREEN HE10

AVA WHITE YELLOW HE10

AVA WHITE CL01