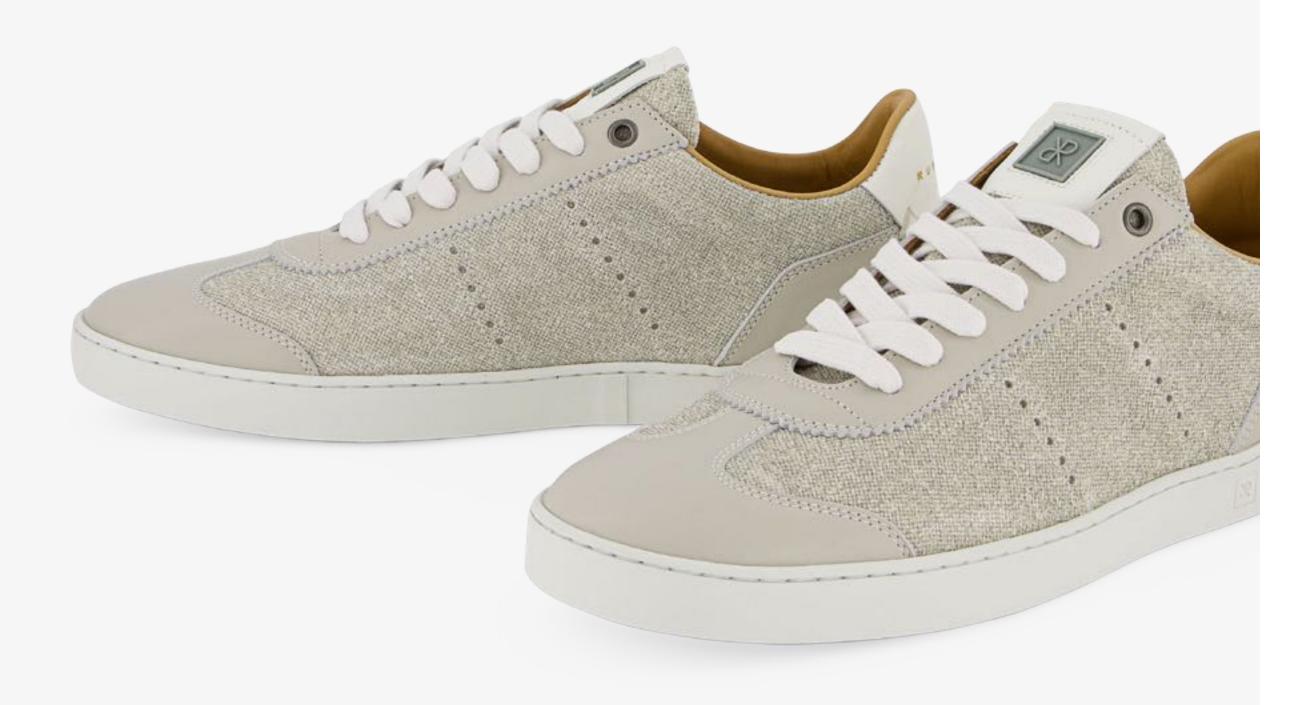

#### RUBIROSA *NILE*

Leather mimics linen

RUBIROSA NILE is a heavier grade suede with longer nap, finely stamped in order to look like linen. A riddle only revealed to initiates.

JUDY OFF WHITE HE10 - JUDY FUMO HE10