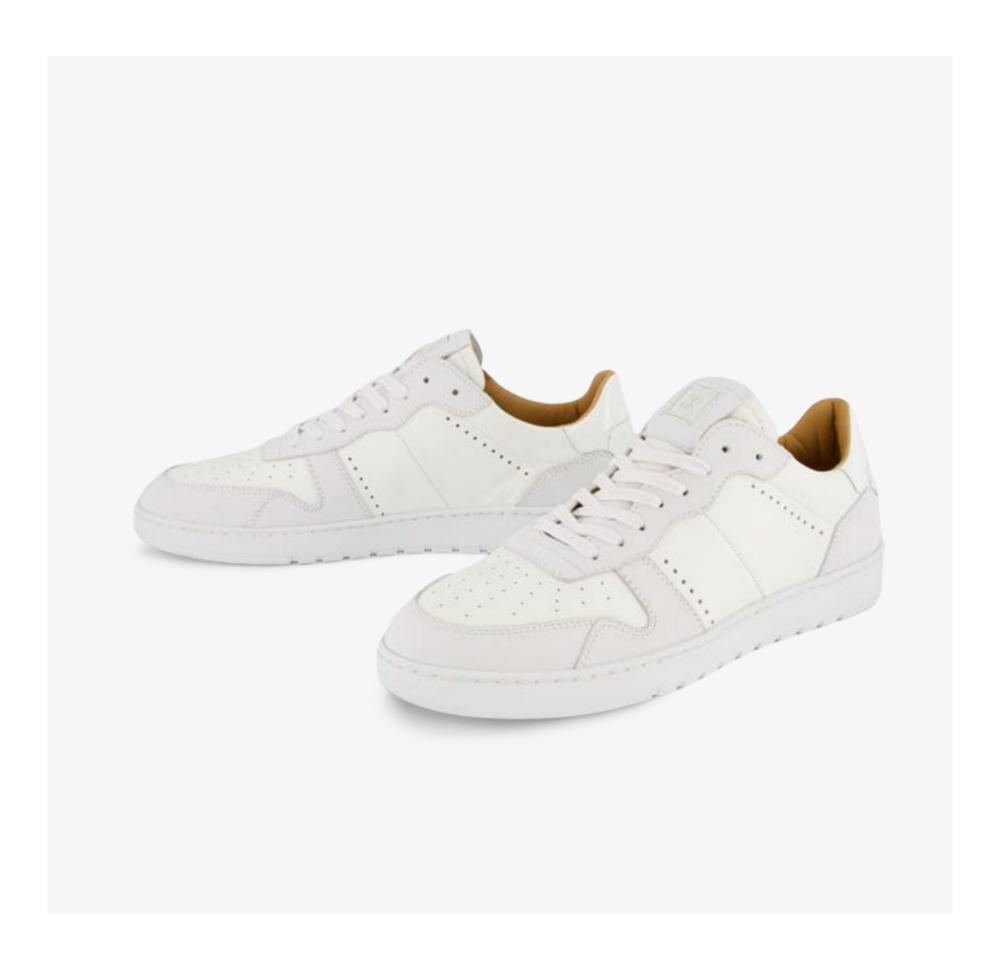

## JUDY MEN

Simple, graceful, football. JUDY is a football-inspired Oxford sneaker, built on a low cup sole. Stylish, classic and modern, made from top-grade materials, JUDY is an emblem of quiet luxury and immaculate comfort, perfectly adapting to any moment.

Inspired by 1970s football shoes
Oxford design upper
Low cup sole
Zig zag pinking detail
Brogue detail
Everyday luxury
Textured leather