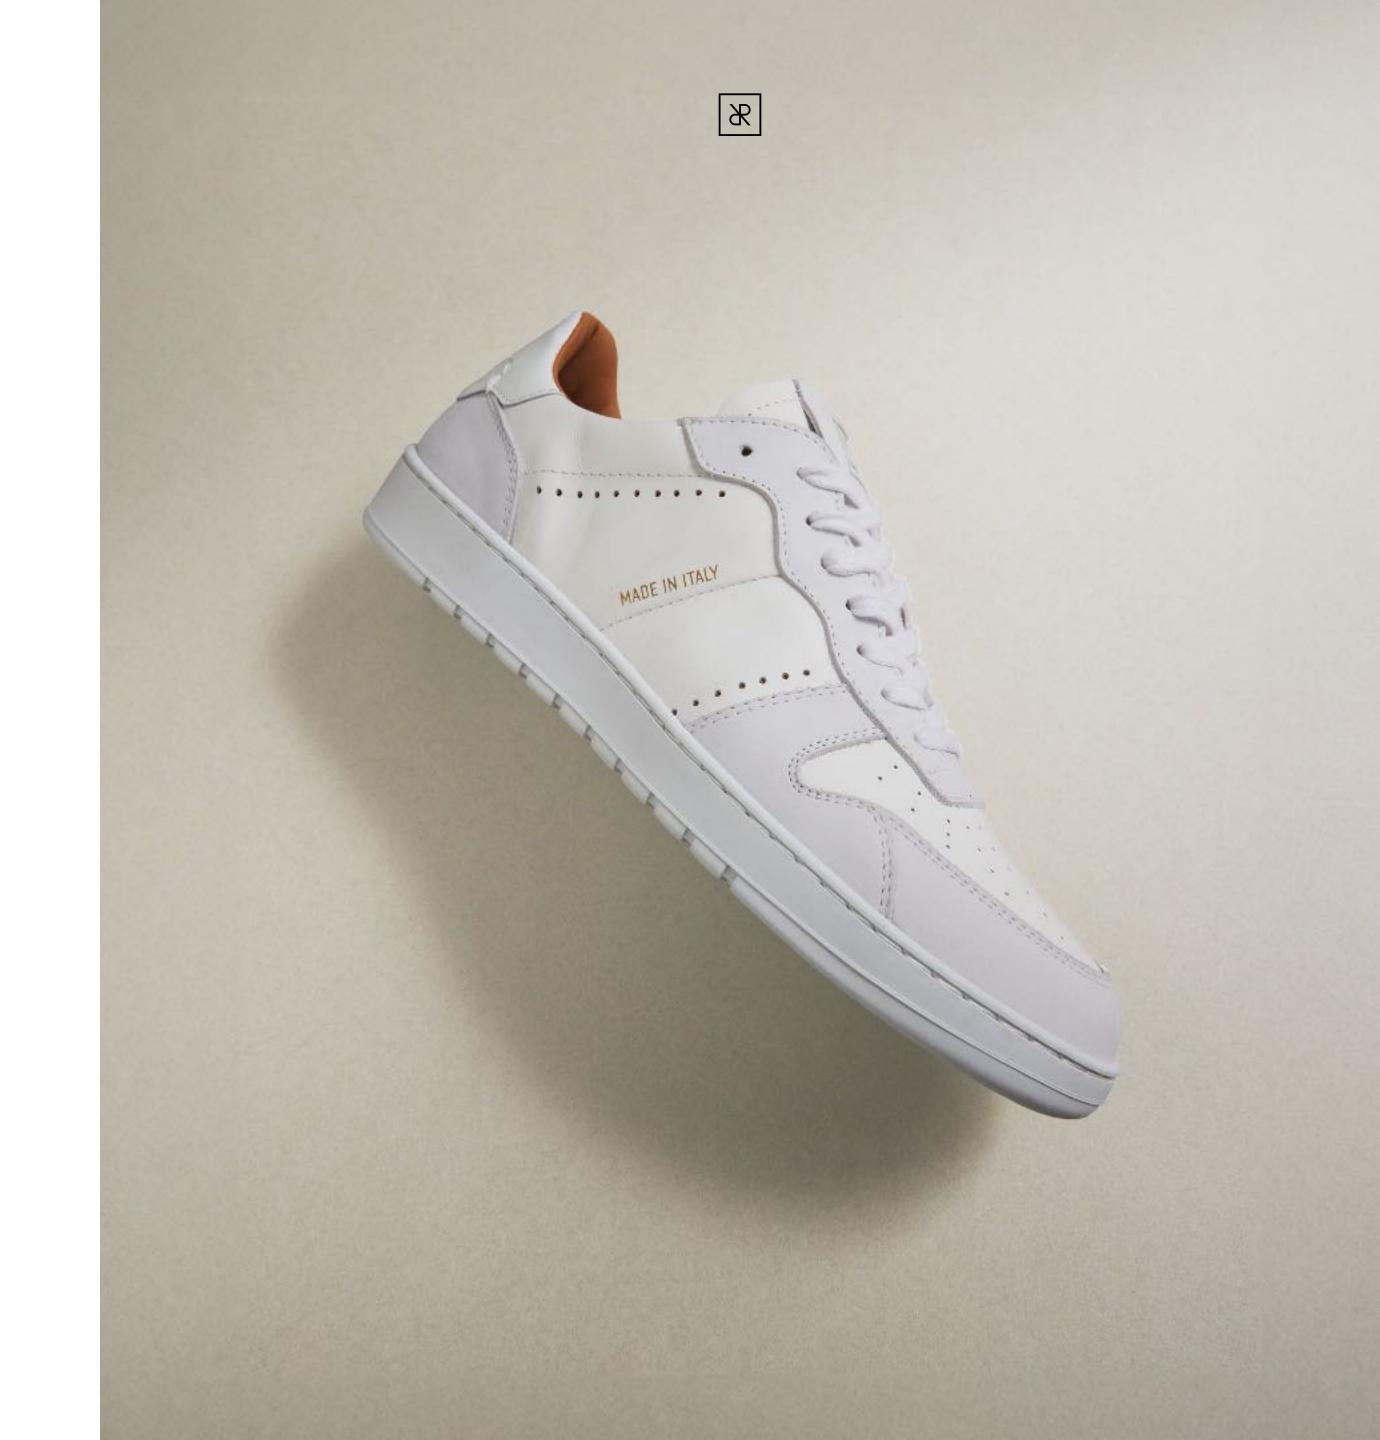

## JUDY MEN

Simple, graceful, football. JUDY is a football-inspired Oxford sneaker, built on a low cup sole. Stylish, classic and modern, made from top-grade materials, JUDY is an emblem of quiet luxury and immaculate comfort, perfectly adapting to any moment.

Inspired by 1970s football shoes
Oxford design upper
Low cup sole
Zig zag pinking detail
Brogue detail
Everyday luxury
Textured leather