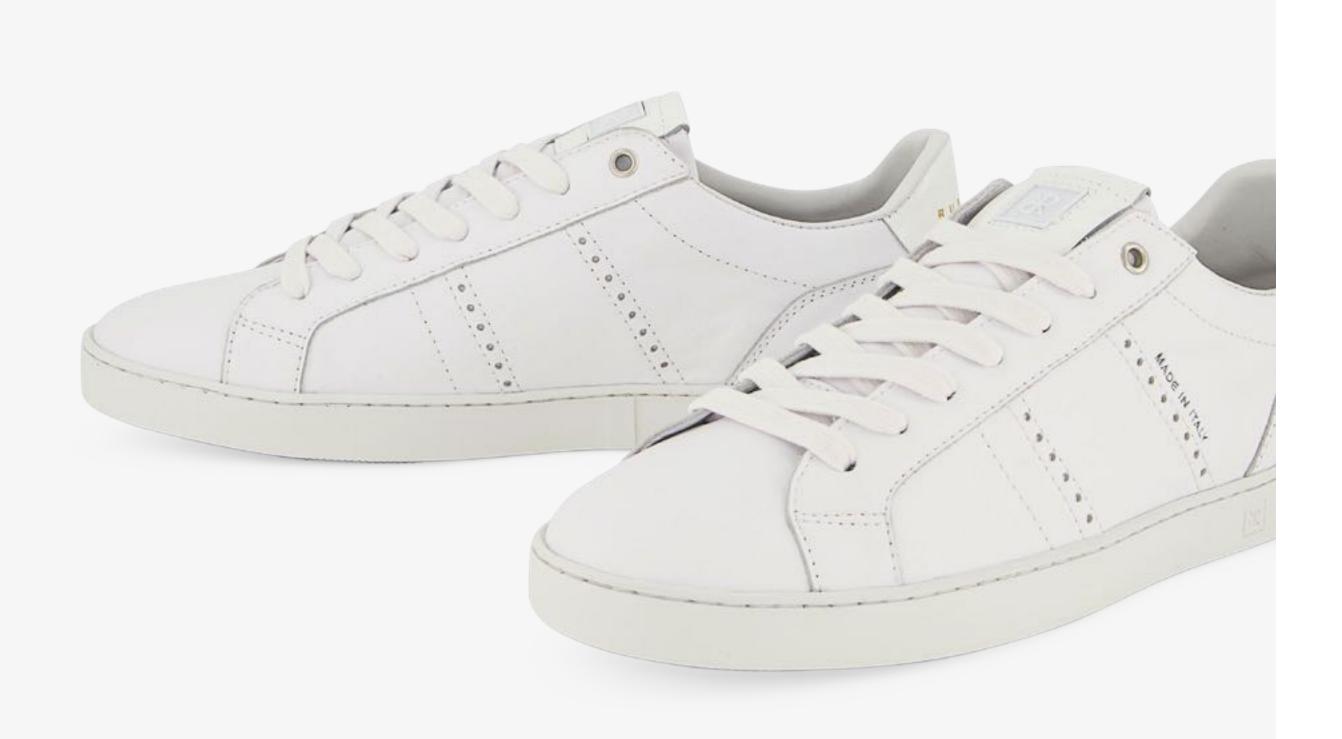

## JUDY MEN

Simple, graceful, football. JUDY is a football-inspired Oxford sneaker, built on a low cup sole. Stylish, classic and modern, made from top-grade materials, JUDY is an emblem of quiet luxury and immaculate comfort, perfectly adapting to any moment.

Inspired by 1970s football shoes
Oxford design upper
Low cup sole
Zig zag pinking detail
Brogue detail
Everyday luxury
Textured leather