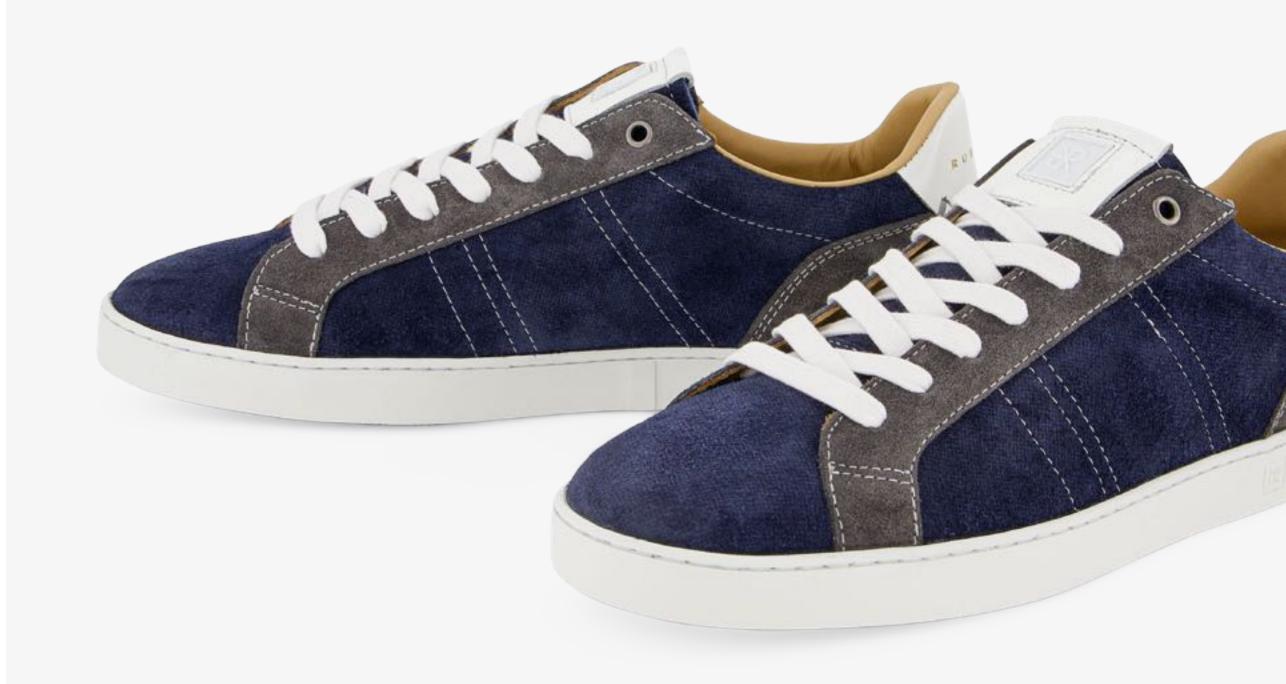

### **ODILE** MEN

Grace of the tennis pioneers. A timeless style inspired by the first trainers designed for the tennis courts. ODILE evolves the class of the legendary sports pioneers. Resting on a comfortable, flexible sole, the derby-style upper of the ODILE stands out for its slip-on construction.

Inspired by classic tennis shoes

Derby design upper

Low cup sole

Brogue and other RUBIROSA signature details

Timeless elegance

ODILE BLUE HE10

ODILE GREY HE10

ODILE WHITE CL02