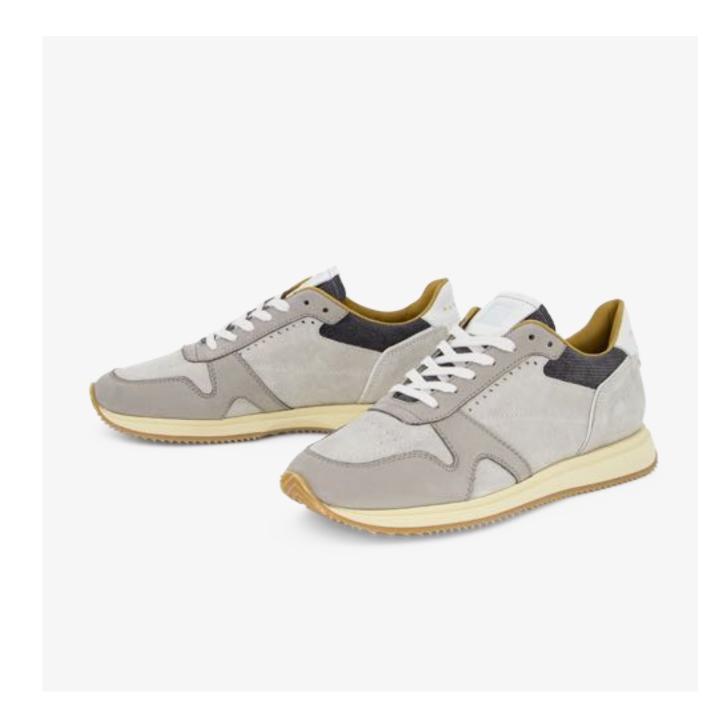

#### JUDY WHITE GREY HE10

JUDY WHITE BLUE HE09

JUDY DARK GREY CL02

JUDY DUST WHITE CL02

JUDY WHITE CL01

JUDY BLUE CL02

JUDY SL reimagines RUBIROSA's football-inspired hero sneaker JUDY with a knit and suede upper. Softer and fresher for summer, the merino blend knit transforms the shoe into a super wearable slip-on, an elegant choice.