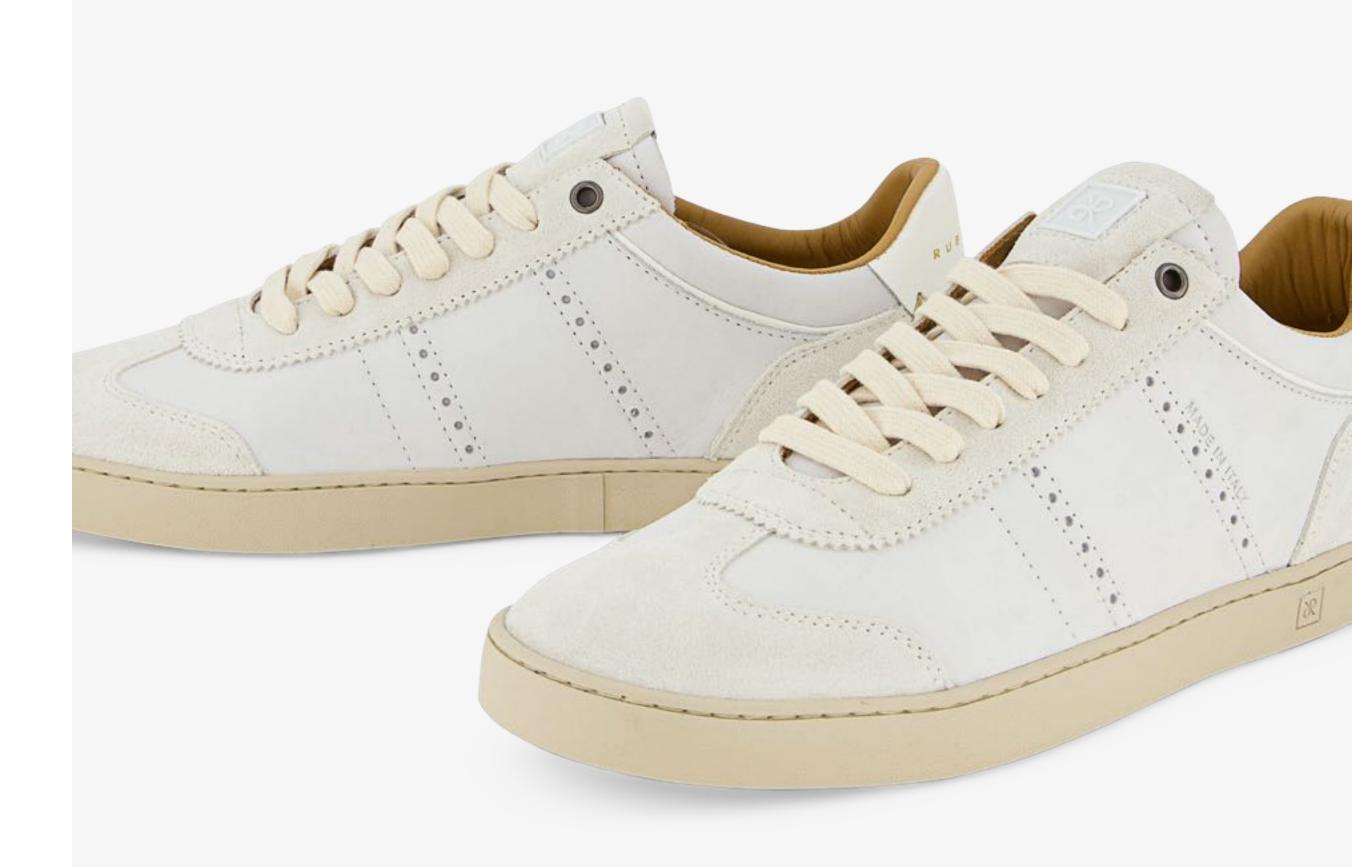

## JUDY MEN

Simple, graceful, football. JUDY is a football-inspired Oxford sneaker, built on a low cup sole. Stylish, classic and modern, made from top-grade materials, JUDY is an emblem of quiet luxury and immaculate comfort, perfectly adapting to any moment.

Inspired by 1970s football shoes
Oxford design upper
Low cup sole
Zig zag pinking detail
Brogue detail
Everyday luxury
Textured leather

## This Season

JUDY SL knit upper, slip-on Tone on tone mixed leathers New colourways