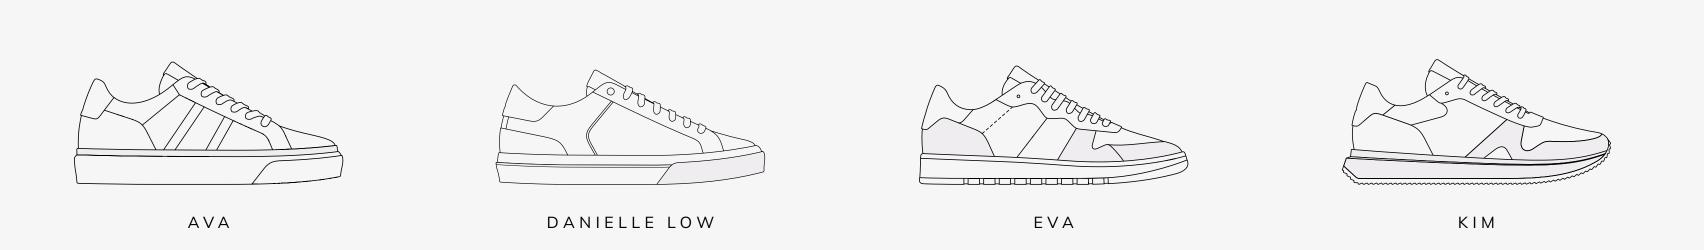

### AVA MEN

Tennis elegance. AVA takes old school elegance and sophistication into the 21st century. Lightweight, flexible and supremely comfortable, these premium casual shoes complement a suit or more relaxed outfit combinations.

#### **DANIELLE LOW** MEN

High class low-top. Danielle is a sleek low-top sneaker influenced by classic skate shoes. The low profile sole emphasises its relaxed aspect. Premium materials elevate every component and carry this refined, retro sneaker into a higher category. A casual shoe for daytime adventuring, constructed with comfort and class.

#### **EVA** MEN

1980s low-top basketball footwear, reimagined. The urban community's ultimate icon shoe enjoys a sophisticated refit and a complete upgrade. The silhouette is low-top but features a sleeker and shallower last than its illustrious forebears.

#### KIM MEN

RUBIROSA's sports utility sneaker blends the grip,
the cushioning and the comfort of performance trainers
with a crafted, luxurious upper.
With roots in nature and the great outdoors, KIM is the ideal
all-terrain footwear for touring the city or roaming the countryside.
KIM is quality in motion.