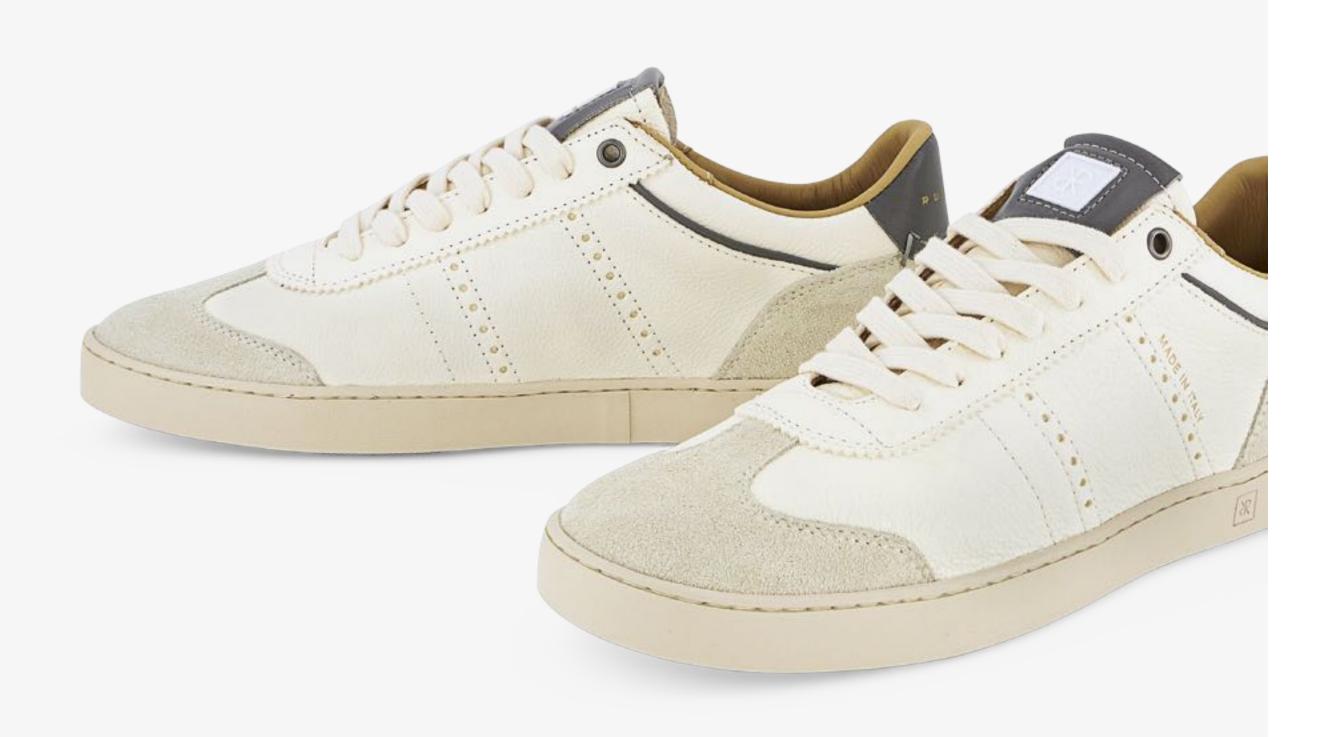

### **ODILE** MEN

Grace of the tennis pioneers. A timeless style inspired by the first trainers designed for the tennis courts. ODILE evolves the class of the legendary sports pioneers. Resting on a comfortable, flexible sole, the derby-style upper of the ODILE stands out for its slip-on construction.

Inspired by classic tennis shoes

Derby design upper

Low cup sole

Brogue and other RUBIROSA signature details

Timeless elegance

### This Season

Washed suede
Tone on tone mixed suedes
Textured leather
New colourways

ODILE WHITE BLACK HE10

**ODILE** WHITE BLUE HE10

8

ODILE TAUPE HE10
ODILE OLTREMARE HE10