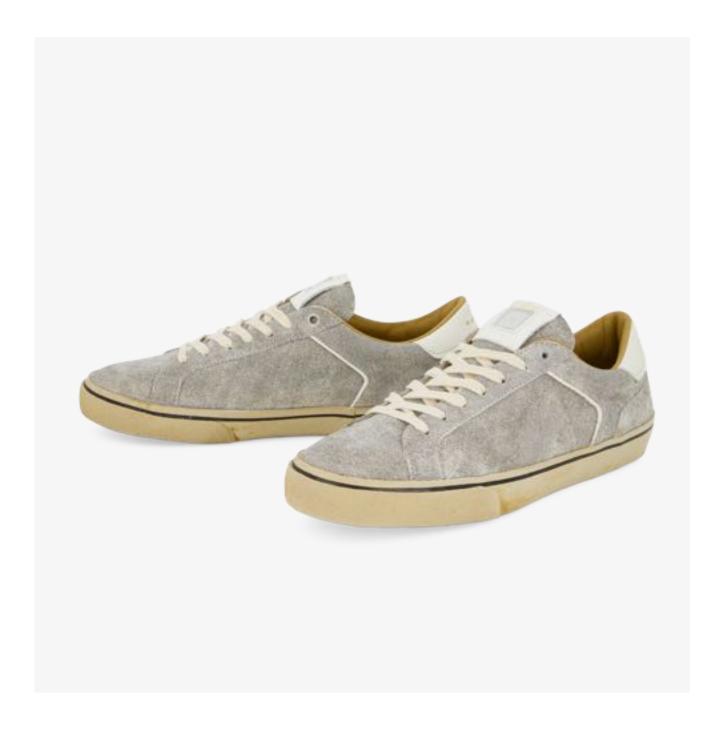

#### **DANIELLE LOW** MEN

High class low-top. Danielle is a sleek low-top sneaker influenced by classic skate shoes. The low profile sole emphasises its relaxed aspect. Premium materials elevate every component and carry this refined, retro sneaker into a higher category. A casual shoe for daytime adventuring, constructed with comfort and class.

Inspired by 1980s skate shoes

Low profile rubber sole

Tram line around top of sole made by serigraphy

Leather brand tab on rear

Retro sport look

Daytime wanderer

### This Season

Soft tumbled calf
Denim-textured suede
Subtle "Timeworn" vintage effects

DANIELLE LOW OFF WHITE HE10

DANIELLE LOW BLUE HE10

DANIELLE LOW WHITE BLUE HE10

DANIELLE LOW WHITE GREEN HE10