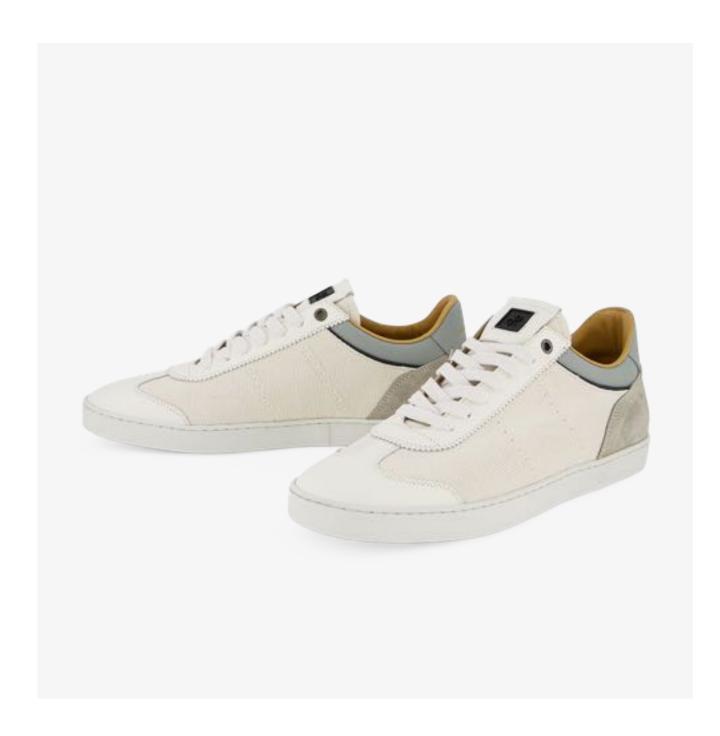

## JUDY MEN

Simple, graceful, football. JUDY is a football-inspired Oxford sneaker, built on a low cup sole. Stylish, classic and modern, made from top-grade materials, JUDY is an emblem of quiet luxury and immaculate comfort, perfectly adapting to any moment.

Inspired by 1970s football shoes
Oxford design upper
Low cup sole
Zig zag pinking detail
Brogue detail
Everyday luxury
Textured leather