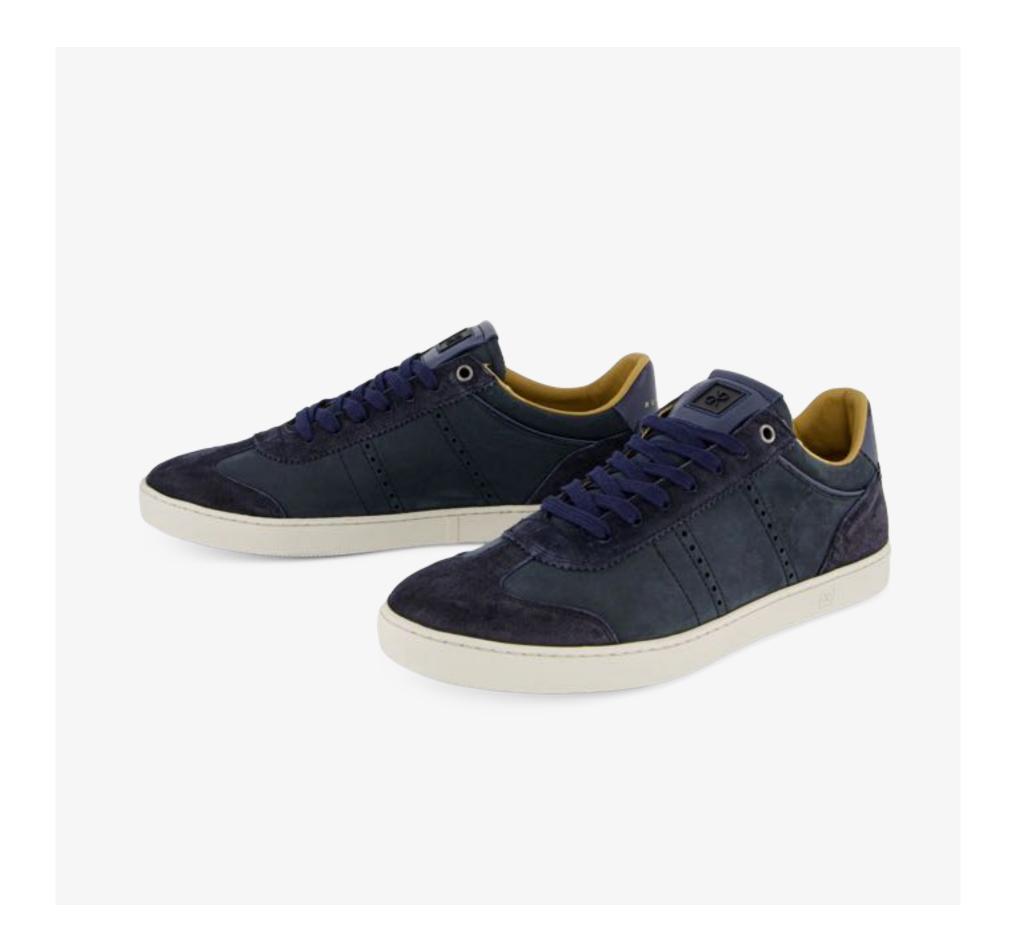

## JUDY MEN

Simple, graceful, football. JUDY is a football-inspired Oxford sneaker, built on a low cup sole. Stylish, classic and modern, made from top-grade materials, JUDY is an emblem of quiet luxury and immaculate comfort, perfectly adapting to any moment.

Inspired by 1970s football shoes
Oxford design upper
Low cup sole
Zig zag pinking detail
Brogue detail
Everyday luxury
Textured leather

#### JUDY WHITE GREY HE10

JUDY WHITE BLUE HE09