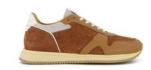

# Standing the test of time

RUBIROSA shoes have a contemporary-classic design and whispered brand logo yet a strong personality defined by signature refined details, premium materials and sophisticated leather textures.

Made in Italy, handcrafted
Immaculate comfort
Timeless style
Premium materials
Sophisticated leather textures
Authentic sustainability
Modern looks

RUBIROSA is a mark of elevated quality at a fair price in the luxury environment.

# Texture culture

Resistant, breathable and charmingly looking, leather is universally recognized as the optimal material for footwear. In the RUBIROSA creations two or more different kind of high quality leathers are juxtaposed to create a richer and more sophisticated visual and tactile experience; at the same time revealing an incomparable craft artistry and attention to details, that define RUBIROSA gentle luxury.

## Premium quality leather

Nubuck is a top grained leather boasting a frosted texture, almost reminiscent of peach fuzz. It is obtained through sanding or buffing the outer side of the hide in order to make it stronger, thicker, more durable and with a slight nap of short protein fibers which result in its characteristic velvet-like surface.

Suede is created from the inner layer of hides, which is softer and more pliable than the outer skin layer. Through the buffing or sanding processes the under hide gains its peculiar matte, napped and fuzzy appearance and a supple, almost cotton-like feel, easily conforming to the shape of the foot.

Calfskin or calf leather is a leather produced from the outer hide of juvenile cows, smooth and shiny. It is particularly valued for its fine grain, lightweight and flexibility. Calfskin has been used since ancient times to produce luxurious clothing, footwear and accessories, embodying the quintessential "good leather".