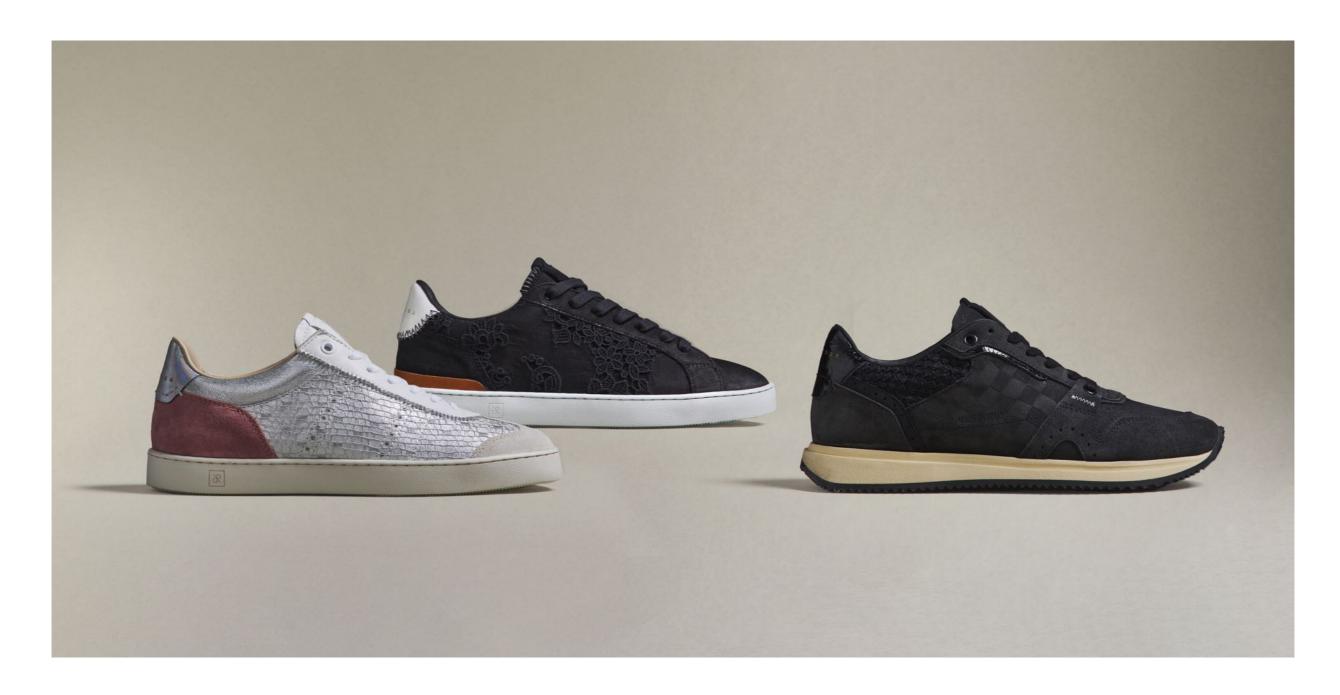

#### Intrecciato Dama Leather

RUBIROSA Intrecciato Dama is premium calfskin leather cut into strips or "fettucce" that are woven together by loom and afterwards by hand to create a soft, flexible texture with an iconic sophisticated look.

## **Couture** Collection

RUBIROSA Couture is an exclusive women's luxury capsule collection that embeds haute couture fabrics into RUBIROSA footwear.

The beautiful textiles are sourced from Forster Rohner, a fellow St Gallen manufacturing jewel preserving and refreshing the precious embroidery tradition of the region. Their exquisite, feminine fabrics enhance RUBIROSA's gorgeous leathers and suedes.