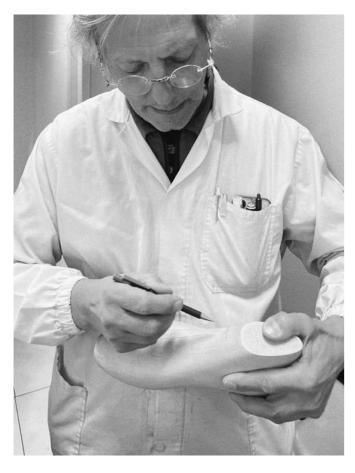

Each pair is individually cut using a template made of cardboard and pulled over the last by hand, and the leather upper is hand-stitched.

The area around the Riviera del Brenta near Venice is known as one of the oldest shoemaker regions in Italy. Today, crafts workshops and production companies still focus on the art of developing and producing high-quality shoes.

Only the most experienced craft artists from this region are allowed to lay hands on the RUBIROSA shoes.

These include family businesses that are in their third generation of manufacturing the products with great passion and dedication.