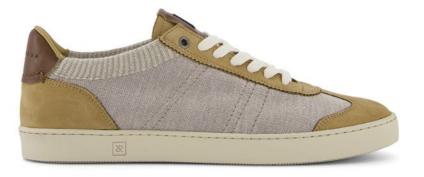

# Texture culture

Resistant, breathable and charmingly looking, leather is universally recognized as the optimal material for footwear. In the RUBIROSA creations two or more different kind of high quality leathers are juxtaposed to create a richer and more sophisticated visual and tactile experience; at the same time revealing an incomparable craft artistry and attention to details, that define RUBIROSA gentle luxury.