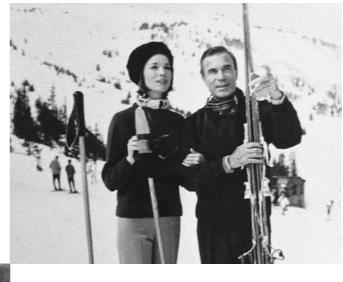

## Porfirio Rubirosa Life and love in the fast lane

The brand is inspired by Porfirio "Rubi" Rubirosa, a real-life adventurer whose elegance, passion and non-conformist character informs every stitch. Rubi was a living embodiment of the adventurer, the sportsman and the man of passion. The famous Latin American was a style icon and the last great playboy of the 20th century. Among the jet-set of the 1940s and 1950s, Rubi was considered the "ultimate man's man". He played polo, loved women, piloted aeroplanes, drove racing cars and searched for sunken treasure in the Caribbean.

It's no wonder that this man-about-towns inspired lan Fleming to create the international secret agent James Bond 007. Rubi made pleasure-seeking an art form. We believe, like he did, that the secret of a joyful life is a real interest in everyday details.

"I will risk everything to avoid being bored" - Rubi Rubirosa.