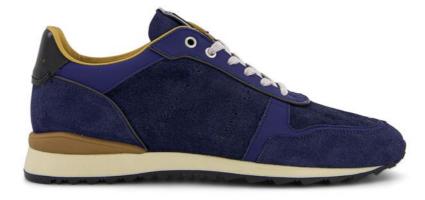

# Texture culture

Resistant, breathable and charmingly looking, leather is universally recognized as the optimal material for footwear. In the RUBIROSA creations two or more different kind of high quality leathers are juxtaposed to create a richer and more sophisticated visual and tactile experience; at the same time revealing an incomparable craft artistry and attention to details, that define RUBIROSA gentle luxury.

Suede is created from the inner layer of hides, which is softer and more pliable than the outer skin layer. Through the buffing or sanding processes the under hide gains its peculiar matte, napped and fuzzy appearance and a supple, almost cotton-like feel, easily conforming to the shape of the foot.