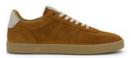

# Standing the test of time

RUBIROSA shoes have a contemporary-classic design and whispered brand logo yet a strong personality defined by signature refined details, premium materials and sophisticated leather textures.

Made in Italy, handcrafted
Immaculate comfort
Timeless style
Premium materials
Sophisticated leather textures
Authentic sustainability
Modern looks

RUBIROSA is a mark of elevated quality at a fair price in the luxury environment.

# Texture culture

Resistant, breathable and charmingly looking, leather is universally recognized as the optimal material for footwear. In the RUBIROSA creations two or more different kind of high quality leathers are juxtaposed to create a richer and more sophisticated visual and tactile experience; at the same time revealing an incomparable craft artistry and attention to details, that define RUBIROSA gentle luxury.

## Premium quality leather

Nubuck is a top grained leather boasting a frosted texture, almost reminiscent of peach fuzz. It is obtained through sanding or buffing the outer side of the hide in order to make it stronger, thicker, more durable and with a slight nap of short protein fibers which result in its characteristic velvet-like surface.

Suede is created from the inner layer of hides, which is softer and more pliable than the outer skin layer. Through the buffing or sanding processes the under hide gains its peculiar matte, napped and fuzzy appearance and a supple, almost cotton-like feel, easily conforming to the shape of the foot.

Calfskin or calf leather is a leather produced from the outer hide of juvenile cows, smooth and shiny. It is particularly valued for its fine grain, lightweight and flexibility. Calfskin has been used since ancient times to produce luxurious clothing, footwear and accessories, embodying the quintessential "good leather".