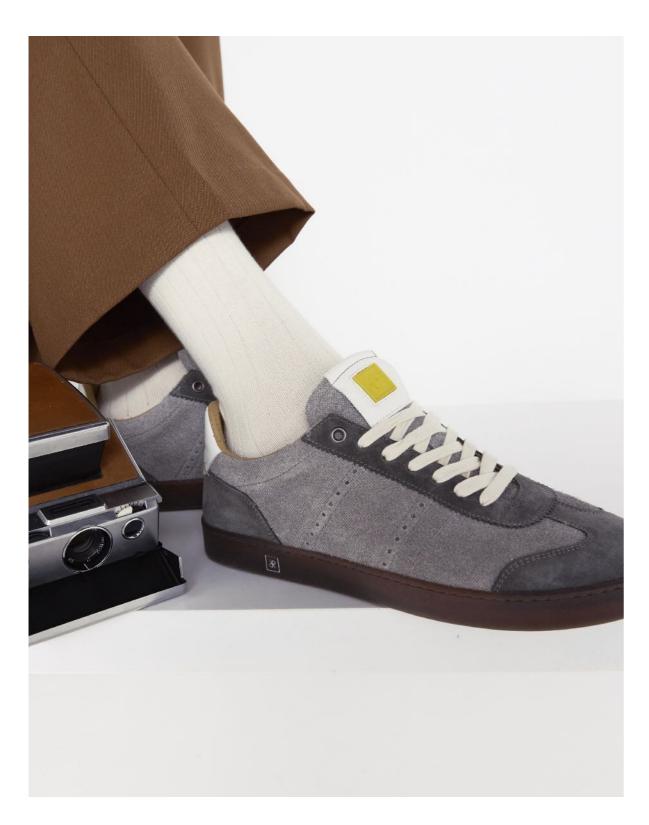

# Made in Italy

The aim of RUBIROSA is to make shoes ever better and more comfortable. A beautiful shoe is like a three-dimensional, moving sculpture, which requires harmony, elegance, balanced proportions, style and, above all, craftsmanship.

# Standing the test of time

RUBIROSA shoes have a contemporary-classic design and whispered brand logo yet a strong personality defined by signature refined details, premium materials and sophisticated leather textures.

Made in Italy, handcrafted
Immaculate comfort
Timeless style
Premium materials
Sophisticated leather textures
Authentic sustainability
Modern looks

RUBIROSA is a mark of elevated quality at a fair price in the luxury environment.