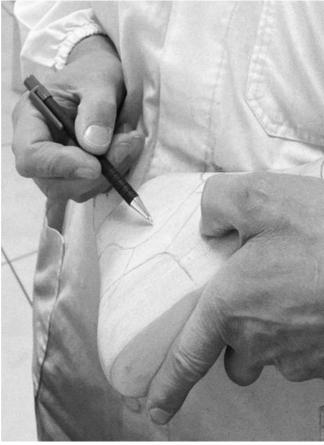

# Made in Italy

The aim of RUBIROSA is to make shoes ever better and more comfortable. A beautiful shoe is like a three-dimensional, moving sculpture, which requires harmony, elegance, balanced proportions, style and, above all, craftsmanship.

Each pair is individually cut using a template made of cardboard and pulled over the last by hand, and the leather upper is hand-stitched.

The area around the Riviera del Brenta near Venice is known as one of the oldest shoemaker regions in Italy. Today, crafts workshops and production companies still focus on the art of developing and producing high-quality shoes.

Only the most experienced craft artists from this region are allowed to lay hands on the RUBIROSA shoes.

These include family businesses that are in their third generation of manufacturing the products with great passion and dedication.