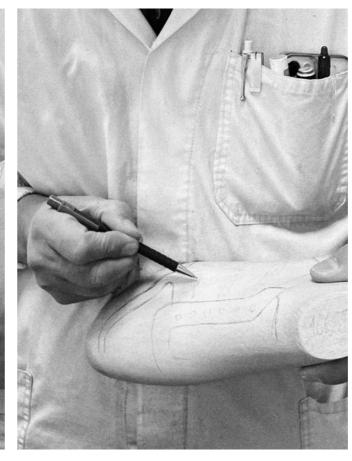

# Made in Italy

The aim of RUBIROSA is to make shoes ever better and more comfortable. A beautiful shoe is like a three-dimensional, moving sculpture, which requires harmony, elegance, balanced proportions, style and, above all, craftsmanship.

Each pair is individually cut using a template made of cardboard and pulled over the last by hand, and the leather upper is hand-stitched.

The area around the Riviera del Brenta near Venice is known as one of the oldest shoemaker regions in Italy. Today, crafts workshops and production companies still focus on the art of developing and producing high-quality shoes.

Only the most experienced craft artists from this region are allowed to lay hands on the RUBIROSA shoes.

These include family businesses that are in their third generation of manufacturing the products with great passion and dedication.