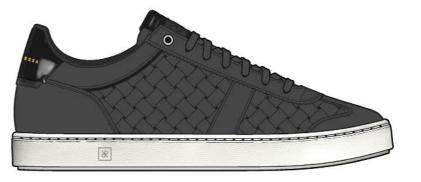

#### Intrecciato Dama Leather

RUBIROSA Intrecciato Dama is premium calfskin leather cut into strips or "fettucce" that are woven together by loom and afterwards by hand to create a soft, flexible texture with an iconic sophisticated look.