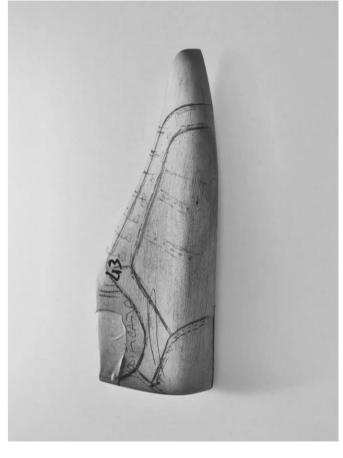

# Made in Italy

The aim of RUBIROSA is to make shoes ever better and more comfortable. A beautiful shoe is like a three-dimensional, moving sculpture, which requires harmony, elegance, balanced proportions, style and, above all, craftsmanship.

Each pair is individually cut using a template made of cardboard and pulled over the last by hand, and the leather upper is hand-stitched.

The area around the Riviera del Brenta near Venice is known as one of the oldest shoemaker regions in Italy. Today, crafts workshops and production companies still focus on the art of developing and producing high-quality shoes.

Only the most experienced craft artists from this region are allowed to lay hands on the RUBIROSA shoes.

These include family businesses that are in their third generation of manufacturing the products with great passion and dedication.