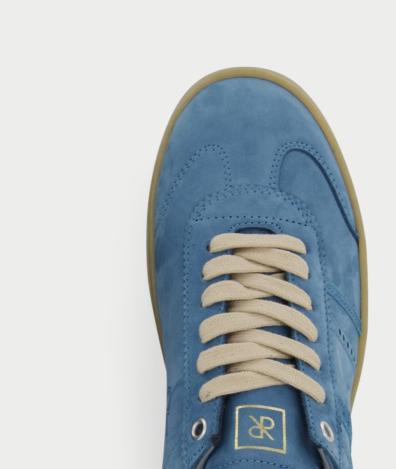

Suede is created from the inner layer of hides, which is softer and more pliable than the outer skin layer. Through the buffing or sanding processes the under hide gains its peculiar matte, napped and fuzzy appearance and a supple, almost cotton-like feel, easily conforming to the shape of the foot.

# Made in Italy

The aim of RUBIROSA is to make shoes ever better and more comfortable. A beautiful shoe is like a three-dimensional, moving sculpture, which requires harmony, elegance, balanced proportions, style and, above all, craftsmanship.

# Standing the test of time

RUBIROSA shoes have a contemporary-classic design and whispered brand logo yet a strong personality defined by signature refined details, premium materials and sophisticated leather textures.