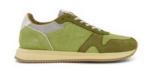

# Standing the test of time

RUBIROSA shoes have a contemporary-classic design and whispered brand logo yet a strong personality defined by signature refined details, premium materials and sophisticated leather textures.

Made in Italy, handcrafted
Immaculate comfort
Timeless style
Premium materials
Sophisticated leather textures
Authentic sustainability
Modern looks

RUBIROSA is a mark of elevated quality at a fair price in the luxury environment.

# Texture culture

Resistant, breathable and charmingly looking, leather is universally recognized as the optimal material for footwear. In the RUBIROSA creations two or more different kind of high quality leathers are juxtaposed to create a richer and more sophisticated visual and tactile experience; at the same time revealing an incomparable craft artistry and attention to details, that define RUBIROSA gentle luxury.

## Premium quality leather

Nubuck is a top grained leather boasting a frosted texture, almost reminiscent of peach fuzz. It is obtained through sanding or buffing the outer side of the hide in order to make it stronger, thicker, more durable and with a slight nap of short protein fibers which result in its characteristic velvet-like surface.

Suede is created from the inner layer of hides, which is softer and more pliable than the outer skin layer. Through the buffing or sanding processes the under hide gains its peculiar matte, napped and fuzzy appearance and a supple, almost cotton-like feel, easily conforming to the shape of the foot.

Calfskin or calf leather is a leather produced from the outer hide of juvenile cows, smooth and shiny. It is particularly valued for its fine grain, lightweight and flexibility. Calfskin has been used since ancient times to produce luxurious clothing, footwear and accessories, embodying the quintessential "good leather".