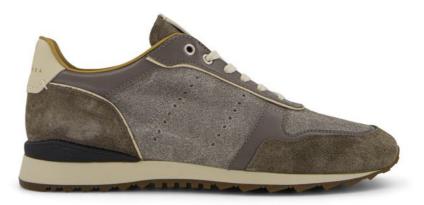

# Texture culture

Resistant, breathable and charmingly looking, leather is universally recognized as the optimal material for footwear. In the RUBIROSA creations two or more different kind of high quality leathers are juxtaposed to create a richer and more sophisticated visual and tactile experience; at the same time revealing an incomparable craft artistry and attention to details, that define RUBIROSA gentle luxury.

Suede is created from the inner layer of hides, which is softer and more pliable than the outer skin layer. Through the buffing or sanding processes the under hide gains its peculiar matte, napped and fuzzy appearance and a supple, almost cotton-like feel, easily conforming to the shape of the foot.