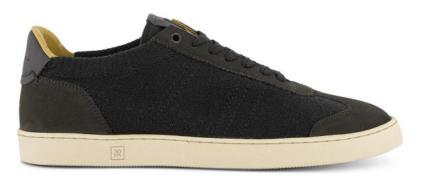

## Nile Leather

RUBIROSA Nile, produced from a heavier grade suede with longer hair, is finely stamped in order to looks like linen. A riddle only revealed to initiates.