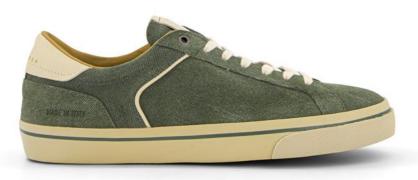

Suede is created from the inner layer of hides, which is softer and more pliable than the outer skin layer. Through the buffing or sanding processes the under hide gains its peculiar matte, napped and fuzzy appearance and a supple, almost cotton-like feel, easily conforming to the shape of the foot.