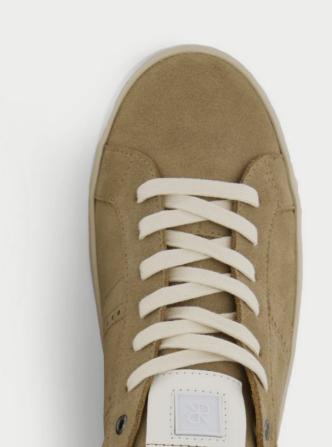

Calfskin or calf leather is a leather produced from the outer hide of juvenile cows, smooth and shiny. It is particularly valued for its fine grain, lightweight and flexibility. Calfskin has been used since ancient times to produce luxurious clothing, footwear and accessories, embodying the quintessential "good leather".

# Made in Italy

The aim of RUBIROSA is to make shoes ever better and more comfortable. A beautiful shoe is like a three-dimensional, moving sculpture, which requires harmony, elegance, balanced proportions, style and, above all, craftsmanship.

# Standing the test of time

RUBIROSA shoes have a contemporary-classic design and whispered brand logo yet a strong personality defined by signature refined details, premium materials and sophisticated leather textures.