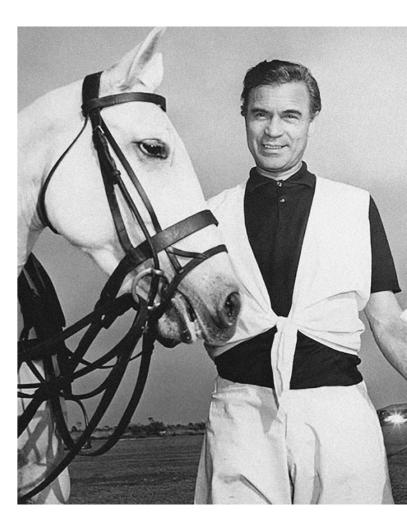

## Porfirio Rubirosa Life and love in the fast lane

The brand is inspired by Porfirio "Rubi" Rubirosa, a real-life adventurer whose elegance, passion and non-conformist character informs every stitch. Rubi was a living embodiment of the adventurer, the sportsman and the man of passion. The famous Latin American was a style icon and the last great playboy of the 20th century. Among the jet-set of the 1940s and 1950s, Rubi was considered the "ultimate man's man". He played polo, loved women, piloted aeroplanes, drove racing cars and searched for sunken treasure in the Caribbean.

It's no wonder that this man-about-towns inspired lan Fleming to create the international secret agent James Bond 007. Rubi made pleasure-seeking an art form. We believe, like he did, that the secret of a joyful life is a real interest in everyday details.

"I will risk everything to avoid being bored" - Rubi Rubirosa.