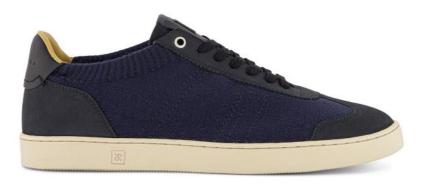

## Merino Knit

RUBIROSA Merino Knit upper combines suede with an elastic merino wool knit. Softer, super wearable and fresher for the warm seasons, it's a smart and elegant choice. Weave elegance.

DANIELLE LOW OFF WHITE HE10