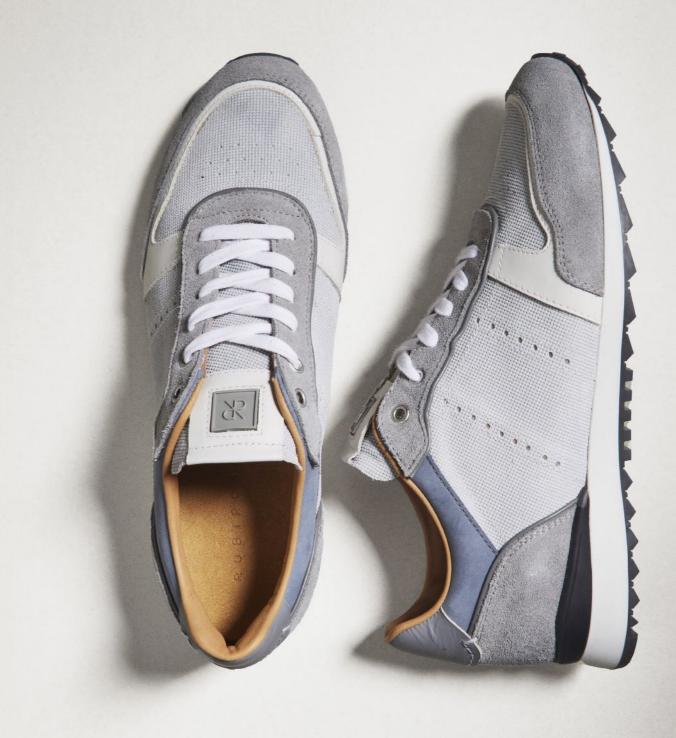

# Standing the test of time

RUBIROSA shoes have a contemporary-classic design and whispered brand logo yet a strong personality defined by signature refined details, premium materials and sophisticated leather textures.

Made in Italy, handcrafted
Immaculate comfort
Timeless style
Premium materials
Sophisticated leather textures
Authentic sustainability
Modern looks

RUBIROSA is a mark of elevated quality at a fair price in the luxury environment.