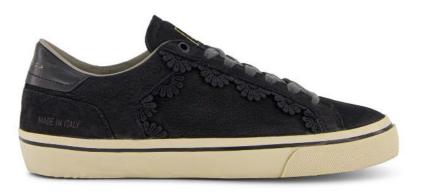

# Ivy Leather

RUBIROSA Ivy leather is the result of a special suede craft that creates the distinguished appearance of Oxford cloth.

JOAN AZURE HE11

JOAN WINE HE11

JOAN WHITE GREEN HE11

JOAN LIGHT GREY HE09