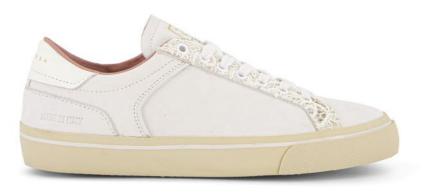

# Made in Italy

The aim of RUBIROSA is to make shoes ever better and more comfortable. A beautiful shoe is like a three-dimensional, moving sculpture, which requires harmony, elegance, balanced proportions, style and, above all, craftsmanship.

# Standing the test of time

RUBIROSA shoes have a contemporary-classic design and whispered brand logo yet a strong personality defined by signature refined details, premium materials and sophisticated leather textures.

Made in Italy, handcrafted
Immaculate comfort
Timeless style
Premium materials
Sophisticated leather textures
Authentic sustainability
Modern looks

RUBIROSA is a mark of elevated quality at a fair price in the luxury environment.