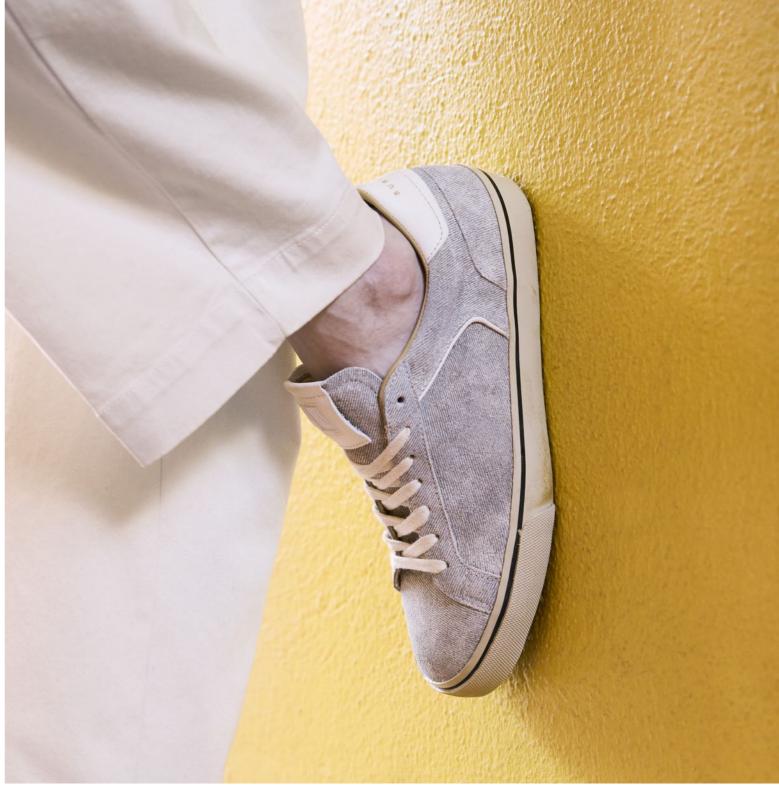

## Suede De-Nimes Leather

RUBIROSA Suede De-Nimes: the finest suede gets artfully woven in order to resemble both the look and the touch of jeans fabric, more tactile than a simple print.