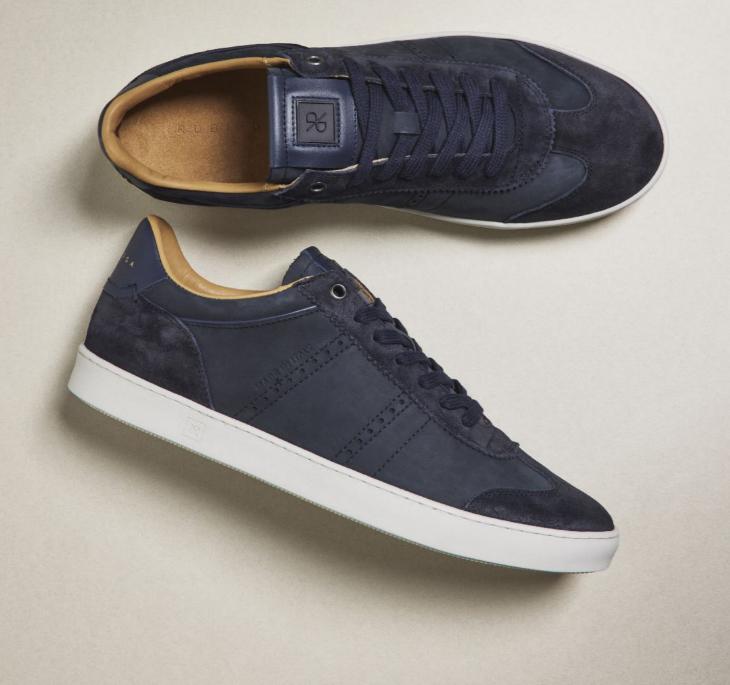

#### RUBIROSA shoes are timeless and modern, the epitome of gentle luxury, made in Italy.

Swiss brand RUBIROSA presents the contemporary face of classic shoes: the comfort of sneakers, the nobility of formal footwear. Crafted and refined, considerate of nature, every stylish pair can be worn joyfully everyday, everywhere. RUBIROSA shoes elevate leisure and fit like love.

#### RUBIROSA

Fine shoes for pleasure and leisure

## Fine shoes

RUBIROSA empowers individuals to step confidently into any situation with poise and elegance.

The stylish, comfortable shoes enable wearers to navigate their daily adventures with ease. The designs' sleek silhouettes, refined craftsmanship and modern sophistication subtly evoke ideals of action and confidence.