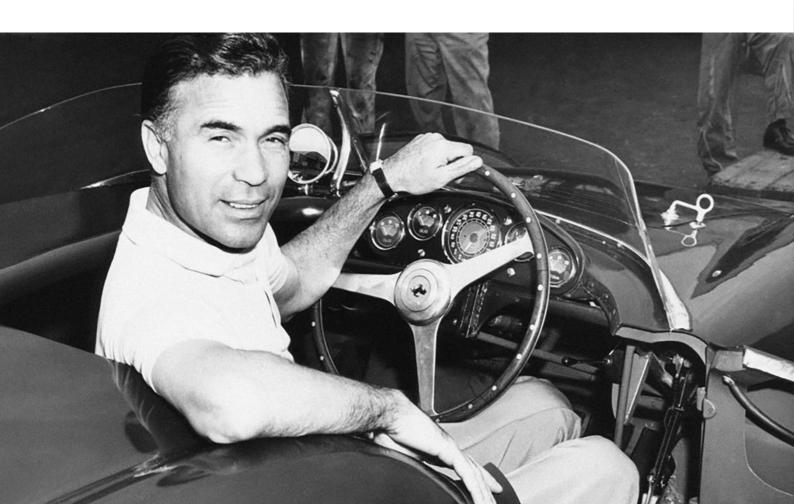

## Porfirio Rubirosa Life and love in the fast lane

The brand is inspired by Porfirio "Rubi" Rubirosa, a real-life adventurer whose elegance, passion and non-conformist character informs every stitch. Rubi was a living embodiment of the adventurer, the sportsman and the man of passion. The famous Latin American was a style icon and the last great playboy of the 20th century. Among the jet-set of the 1940s and 1950s, Rubi was considered the "ultimate man's man". He played polo, loved women, piloted aeroplanes, drove racing cars and searched for sunken treasure in the Caribbean.

It's no wonder that this man-about-towns inspired lan Fleming to create the international secret agent James Bond 007. Rubi made pleasure-seeking an art form. We believe, like he did, that the secret of a joyful life is a real interest in everyday details.

"I will risk everything to avoid being bored" - Rubi Rubirosa.