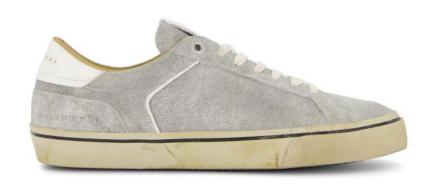

## Suede De-Nimes Leather

RUBIROSA Suede De-Nimes: the finest suede gets artfully woven in order to resemble both the look and the touch of jeans fabric, more tactile than a simple print.