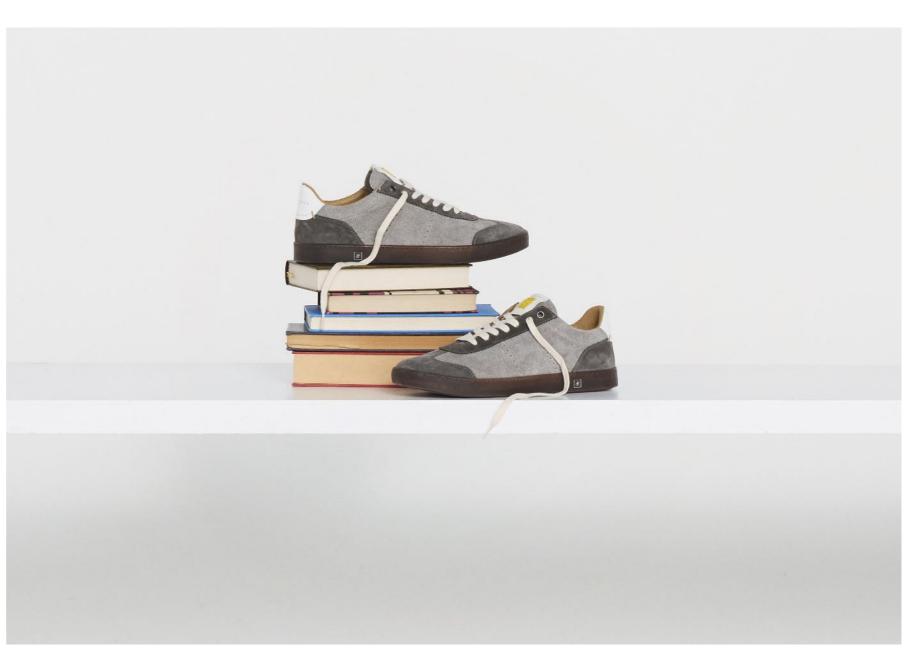

# Texture culture

Resistant, breathable and charmingly looking, leather is universally recognized as the optimal material for footwear. In the RUBIROSA creations two or more different kind of high quality leathers are juxtaposed to create a richer and more sophisticated visual and tactile experience; at the same time revealing an incomparable craft artistry and attention to details, that define RUBIROSA gentle luxury.

## Premium quality leather

Nubuck is a top grained leather boasting a frosted texture, almost reminiscent of peach fuzz. It is obtained through sanding or buffing the outer side of the hide in order to make it stronger, thicker, more durable and with a slight nap of short protein fibers which result in its characteristic velvet-like surface.

Suede is created from the inner layer of hides, which is softer and more pliable than the outer skin layer. Through the buffing or sanding processes the under hide gains its peculiar matte, napped and fuzzy appearance and a supple, almost cotton-like feel, easily conforming to the shape of the foot.

Calfskin or calf leather is a leather produced from the outer hide of juvenile cows, smooth and shiny. It is particularly valued for its fine grain, lightweight and flexibility. Calfskin has been used since ancient times to produce luxurious clothing, footwear and accessories, embodying the quintessential "good leather".