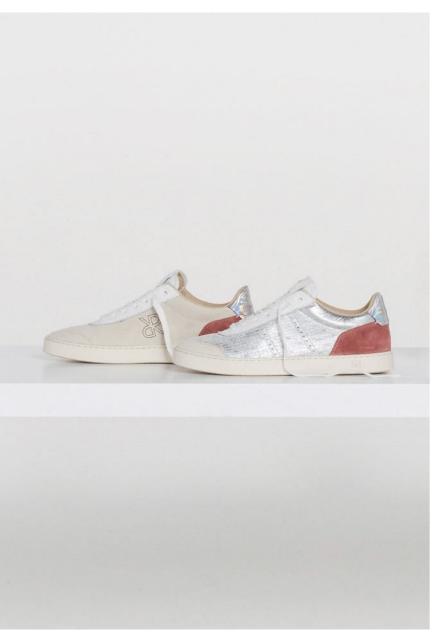

#### RUBIROSA shoes are timeless and modern, the epitome of gentle luxury, made in Italy.

Swiss brand RUBIROSA presents the contemporary face of classic shoes: the comfort of sneakers, the nobility of formal footwear. Crafted and refined, considerate of nature, every stylish pair can be worn joyfully everyday, everywhere. RUBIROSA shoes elevate leisure and fit like love.

# Standing the test of time

RUBIROSA shoes have a contemporary-classic design and whispered brand logo yet a strong personality defined by signature refined details, premium materials and sophisticated leather textures.

Made in Italy, handcrafted
Immaculate comfort
Timeless style
Premium materials
Sophisticated leather textures
Authentic sustainability
Modern looks

RUBIROSA is a mark of elevated quality at a fair price in the luxury environment.