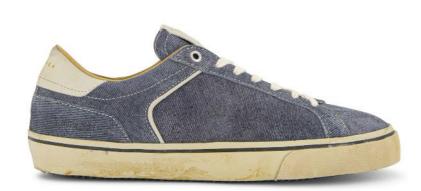

## Suede De-Nimes Leather

RUBIROSA Suede De-Nimes: the finest suede gets artfully woven in order to resemble both the look and the touch of jeans fabric, more tactile than a simple print.