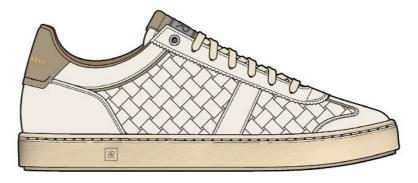

#### Intrecciato Dama Leather

RUBIROSA Intrecciato Dama is premium calfskin leather cut into strips or "fettucce" that are woven together by loom and afterwards by hand to create a soft, flexible texture with an iconic sophisticated look.