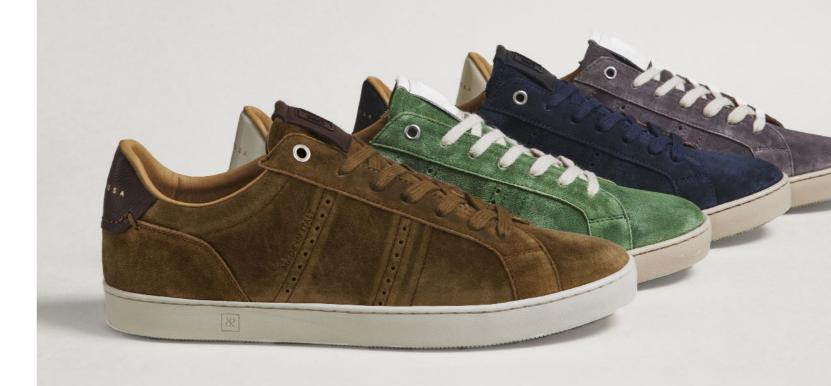

# Texture culture

Resistant, breathable and charmingly looking, leather is universally recognized as the optimal material for footwear. In the RUBIROSA creations two or more different kind of high quality leathers are juxtaposed to create a richer and more sophisticated visual and tactile experience; at the same time revealing an incomparable craft artistry and attention to details, that define RUBIROSA gentle luxury.

## Premium quality leather

Nubuck is a top grained leather boasting a frosted texture, almost reminiscent of peach fuzz. It is obtained through sanding or buffing the outer side of the hide in order to make it stronger, thicker, more durable and with a slight nap of short protein fibers which result in its characteristic velvet-like surface.

Suede is created from the inner layer of hides, which is softer and more pliable than the outer skin layer. Through the buffing or sanding processes the under hide gains its peculiar matte, napped and fuzzy appearance and a supple, almost cotton-like feel, easily conforming to the shape of the foot.

Calfskin or calf leather is a leather produced from the outer hide of juvenile cows, smooth and shiny. It is particularly valued for its fine grain, lightweight and flexibility. Calfskin has been used since ancient times to produce luxurious clothing, footwear and accessories, embodying the quintessential "good leather".