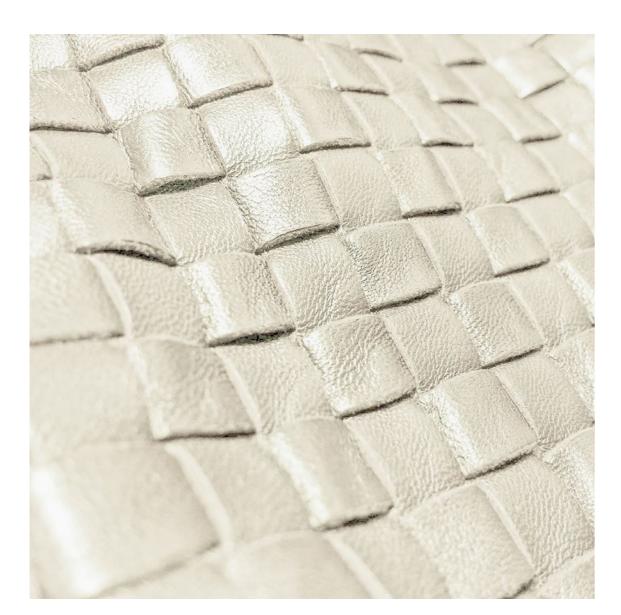

#### Intrecciato Dama Leather

RUBIROSA Intrecciato Dama is premium calfskin leather cut into strips or "fettucce" that are woven together by loom and afterwards by hand to create a soft, flexible texture with an iconic sophisticated look.